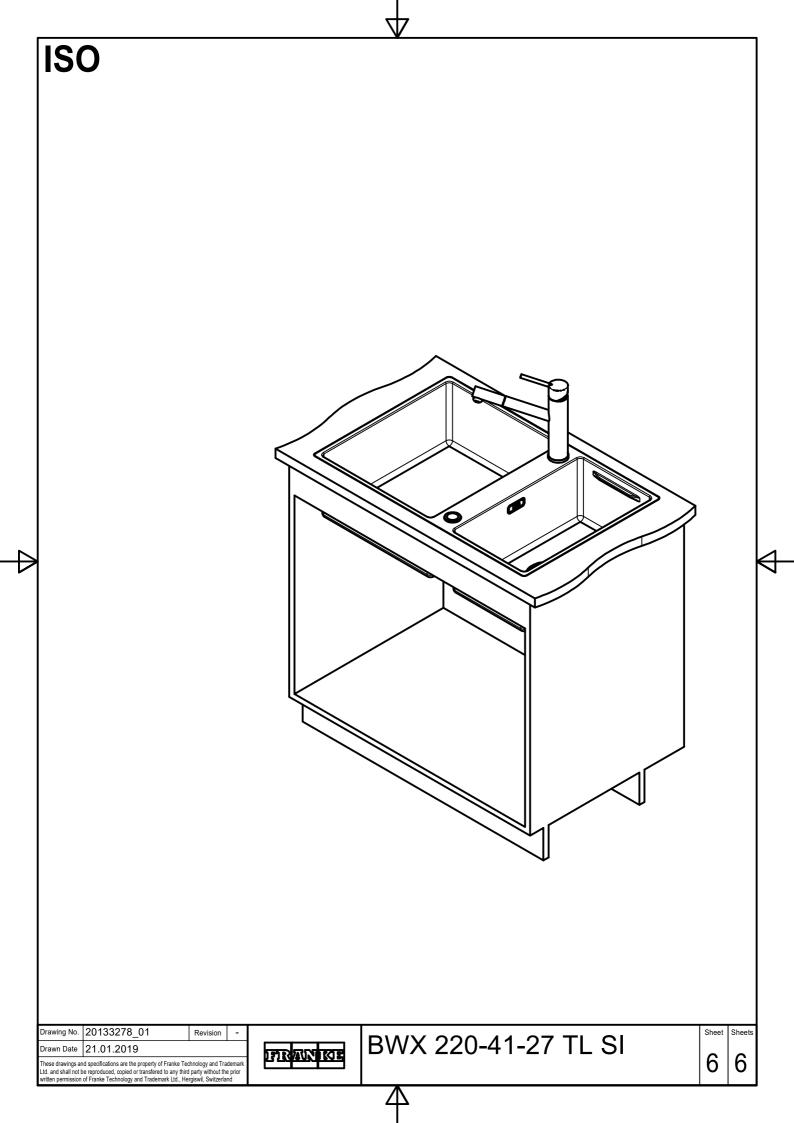

DS



Drawing No. 20133278\_01 Revision Drawn Date 21.01.2019

These drawings and specifications are the property of Franke Technology and Trademark Ltd. and shall not be reproduced, copied or transfered to any third party without the prior written permission of Franke Technology and Trademark Ltd., Hergiswil, Switzerland



BWX 220-41-27 TL SI

Sheet Shee

2

2 6





DT



Drawing No. 20133278\_01 Drawn Date 21.01.2019 These drawings and specifications are the property of Franke Technology and Trademar Ltd. and shall not be reproduced, copied or transfered to any third party without the prior written permission of Franke Technology and Trademark Ltd., Hergiswil, Switzerland



BWX 220-41-27 TL SI

6

5