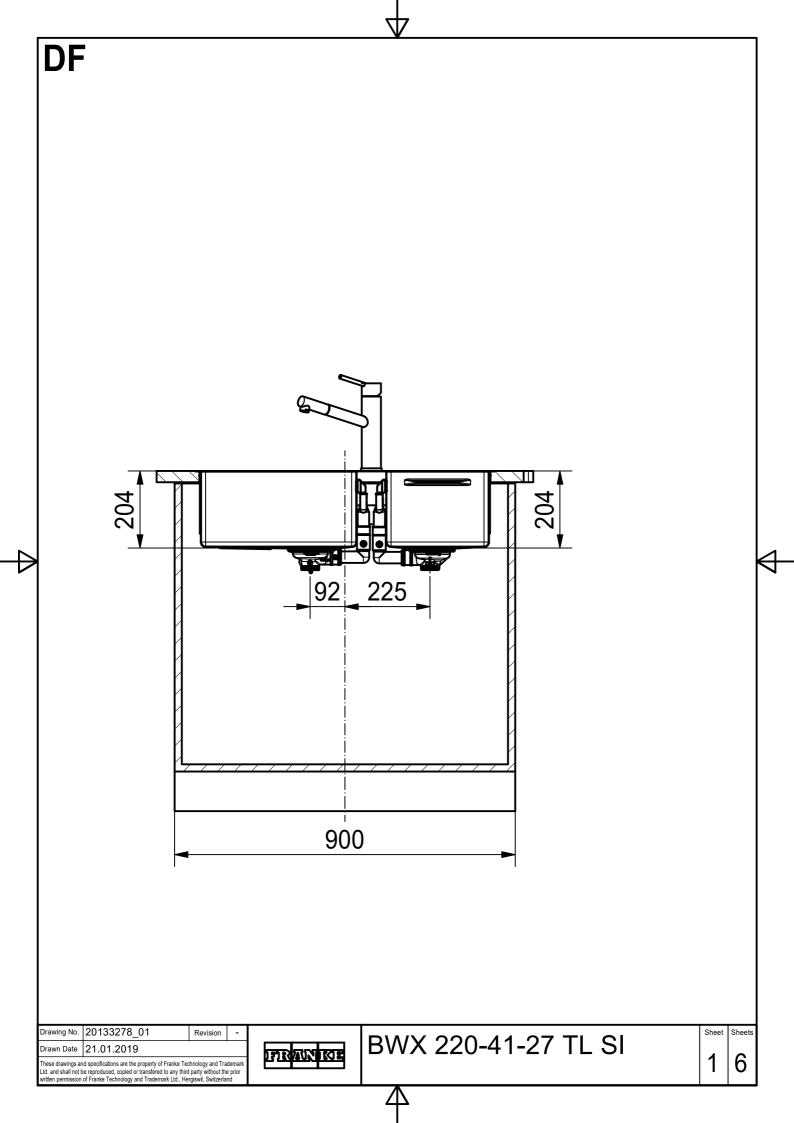

BWX 220-41-27 TL SI

Sheet Shee

2

2 6

DT

Drawing No. 20133278\_01 Drawn Date 21.01.2019 These drawings and specifications are the property of Franke Technology and Trademar Ltd. and shall not be reproduced, copied or transfered to any third party without the prior written permission of Franke Technology and Trademark Ltd., Hergiswil, Switzerland