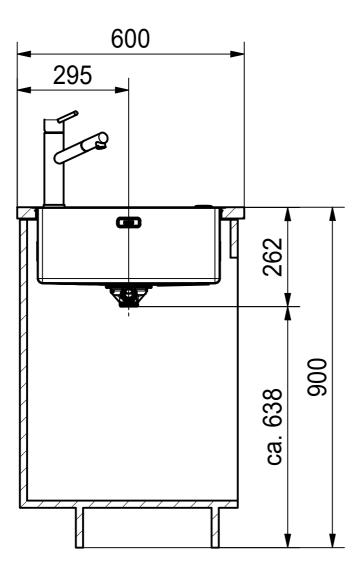

BWX 220-41-27 TL SI

Sheet Shee

2

2 6

DT

Drawing No. 20133278\_01 Drawn Date 21.01.2019 These drawings and specifications are the property of Franke Technology and Trademar Ltd. and shall not be reproduced, copied or transfered to any third party without the prior written permission of Franke Technology and Trademark Ltd., Hergiswil, Switzerland