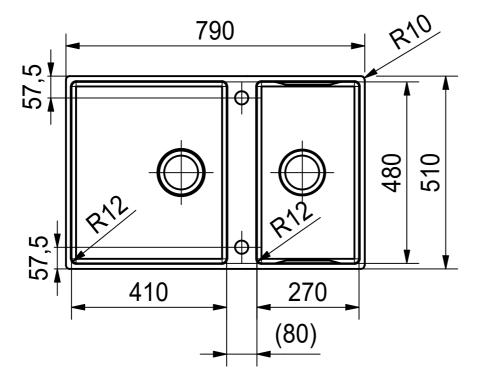

DS



Drawing No. 20133278\_01 Revision Drawn Date 21.01.2019

These drawings and specifications are the property of Franke Technology and Trademark Ltd. and shall not be reproduced, copied or transfered to any third party without the prior written permission of Franke Technology and Trademark Ltd., Hergiswil, Switzerland



BWX 220-41-27 TL SI

Sheet Shee

2

2 6





DT



Drawing No. 20133278\_01 Drawn Date 21.01.2019 These drawings and specifications are the property of Franke Technology and Trademar Ltd. and shall not be reproduced, copied or transfered to any third party without the prior written permission of Franke Technology and Trademark Ltd., Hergiswil, Switzerland



BWX 220-41-27 TL SI

6

5