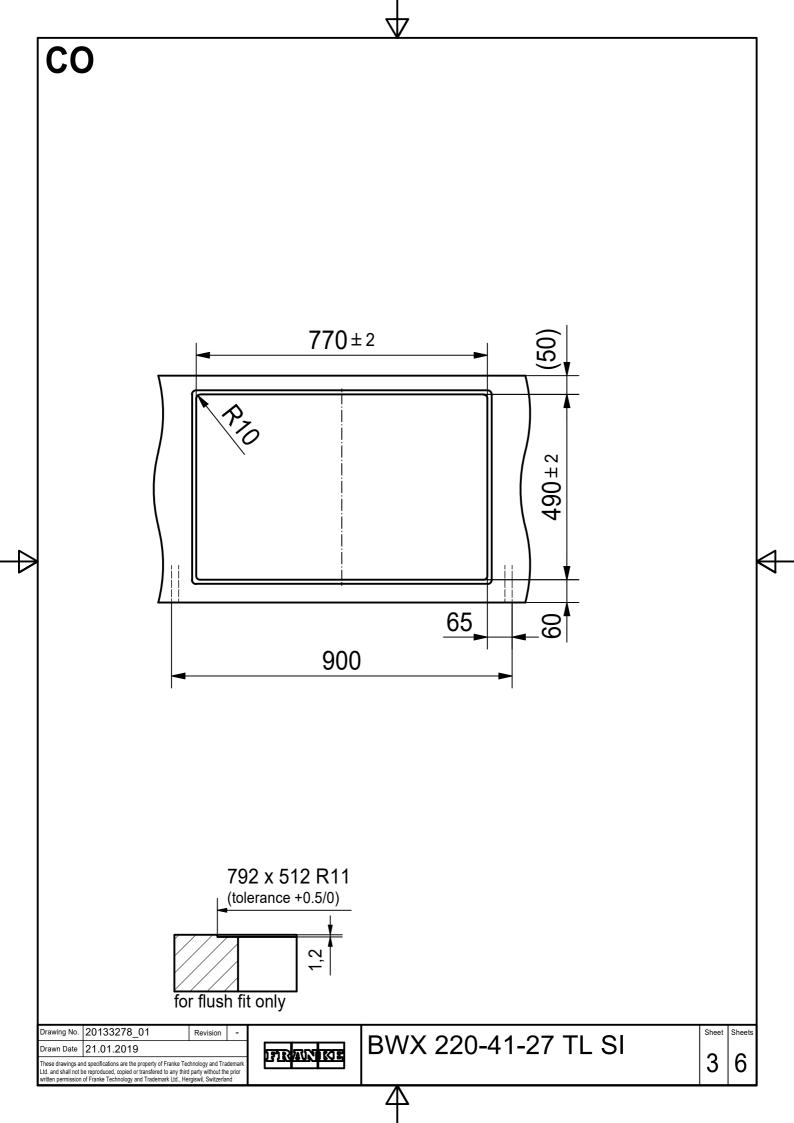

DS



Drawing No. 20133278\_01 Revision Drawn Date 21.01.2019

These drawings and specifications are the property of Franke Technology and Trademark Ltd. and shall not be reproduced, copied or transfered to any third party without the prior written permission of Franke Technology and Trademark Ltd., Hergiswil, Switzerland



BWX 220-41-27 TL SI

Sheet Shee

2

2 6





DT



Drawing No. 20133278\_01 Drawn Date 21.01.2019 These drawings and specifications are the property of Franke Technology and Trademar Ltd. and shall not be reproduced, copied or transfered to any third party without the prior written permission of Franke Technology and Trademark Ltd., Hergiswil, Switzerland



BWX 220-41-27 TL SI

6

5