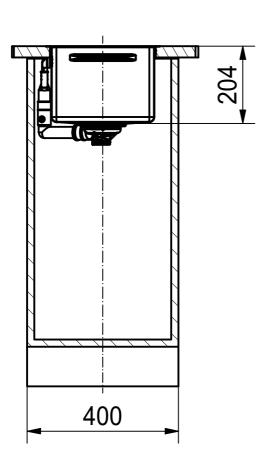

BWX 220/120-27 SI

Sheet Sheets

DS

Drawing No. 20135825\_01 Revision Drawn Date 25.02.2019

These drawings and specifications are the property of Franke Technology and Trademark Ltd. and shall not be reproduced, copied or transfered to any third party without the prior written permission of Franke Technology and Trademark Ltd., Hergiswi, Switzerland