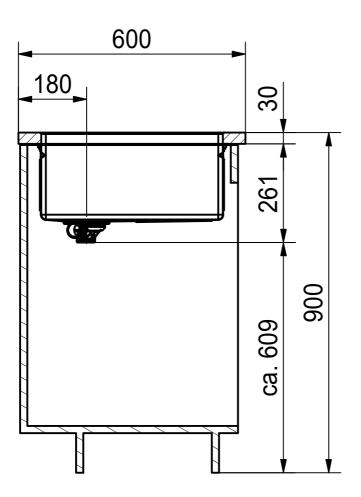

BWX 220/120-27 SI

Sheet Sheets

ISO

Drawing No. 20135825\_01 Revision Drawn Date 25.02.2019
These drawings and specifications are the property of Franke Technology and Trademark Ltd. and shall not be reproduced, copied or transfered to any third party without the prior written permission of Franke Technology and Trademark Ltd., Hergiswil, Switzerland

FRANKE

BWX 220/120-27 SI

Sheet Sheets

DF

Drawing No. 20135825\_01 Revision Drawn Date 25.02.2019
These drawings and spedifications are the property of Franke Technology and Trademark
Ltd. and shall not be reproduced, copied or transfered to any third party without the prior
written permission of Franke Technology and Trademark Ltd., Hergiswil, Switzerland

BWX 220/120-27 SI

Sheet Sheets

DS

Drawing No. 20135825\_01 Revision Drawn Date 25.02.2019

These drawings and specifications are the property of Franke Technology and Trademark
Ltd. and shall not be reproduced, objed or transfered to any third party without the prior written permission of Franke Technology and Trademark Ltd., Hergiswil, Switzerland