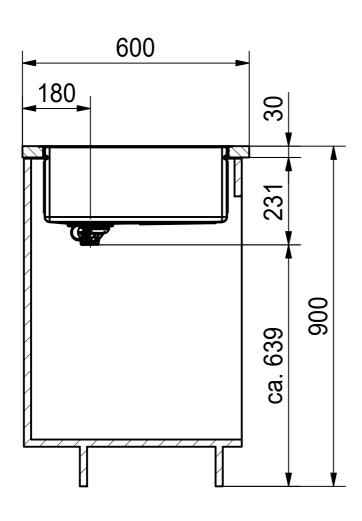

DF





Drawing No. 20135825\_01 Revision Drawn Date 25.02.2019

These drawings and specifications are the property of Franke Technology and Trademark
Ltd. and shall not be reproduced, copied or transfered to any third party without the prior
written permission of Franke Technology and Trademark Ltd., Hergiswil, Switzerland



BWX 220/120-27 SI

Sheet Sheets

DS





Drawing No. 20135825\_01 Revision Drawn Date 25.02.2019

These drawings and specifications are the property of Franke Technology and Trademark Ltd. and shall not be reproduced, copied or transfered to any third party without the prior written permission of Franke Technology and Trademark Ltd., Hergiswi, Switzerland

IFIRMNIKIE

BWX 220/120-27 SI

Sheet Sheets

CO









| Drawing No.                                                                                                                                                                                                                                                                | 20135825_01 | Revision | - |
|--------------------------------------------------------------------------------------------------------------------------