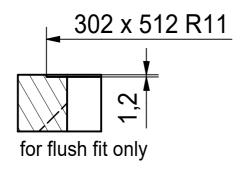

DF





Drawing No. 20135825\_01 Revision Drawn Date 25.02.2019

These drawings and specifications are the property of Franke Technology and Trademark
Ltd. and shall not be reproduced, copied or transfered to any third party without the prior
written permission of Franke Technology and Trademark Ltd., Hergiswil, Switzerland



BWX 220/120-27 SI

Sheet Sheets

DS





Drawing No. 20135825\_01 Revision Drawn Date 25.02.2019

These drawings and specifications are the property of Franke Technology and Trademark Ltd. and shall not be reproduced, copied or transfered to any third party without the prior written permission of Franke Technology and Trademark Ltd., Hergiswi, Switzerland

IFIRMNIKIE

BWX 220/120-27 SI

Sheet Sheets

CO









| Drawing No.                                                                                                                                                                                                                                                                | 20135825_01 | Revision | - |
|----------------------------------------------------------------------------------------------------------------------------------------------------------------------------------------------------------------------------------------------------------------------------|-------------|----------|---|
| Drawn Date