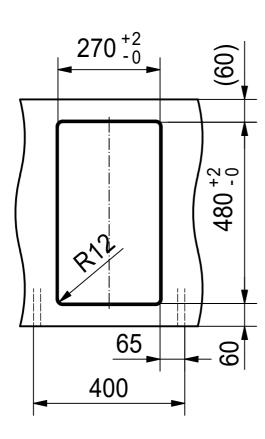

td., Hergiswil, Switzerland

FRANKE

BWX 220/120-27 SI

Sheet Sheets



DF





Drawing No. 20135825\_01 Revision Drawn Date 25.02.2019
These drawings and spedifications are the property of Franke Technology and Trademark
Ltd. and shall not be reproduced, copied or transfered to any third party without the prior
written permission of Franke Technology and Trademark Ltd., Hergiswil, Switzerland



BWX 220/120-27 SI

Sheet Sheets

DS





Drawing No. 20135825\_01 Revision Drawn Date 25.02.2019

These drawings and specifications are the property of Franke Technology and Trademark
Ltd. and shall not be reproduced, objed or transfered to any third party without the prior written permission of Franke Technology and Trademark Ltd., Hergiswil, Switzerland



BWX 220/120-27 SI

Sheet Sheets

CO





Drawing No. 20135825\_01 Revision Drawn Date 25.02.2019
These drawings and specifications are the property of Franke Technology and Trademark Ltd. and shall not be reproduced, copied or transfered to any third party without the prior written permission of Franke Technology and Trademark Ltd., Hergiswil, Switzerland



BWX 220/120-27 SI

Sheet Sheets

9 1









Drawing No. 20135825\_01 Revision Drawn Date 25.02.2019
These drawings and specifications are the property of Franke Technology and Trademark Ltd. and shall not be reproduced, copied or transfered to any third party without the prior written permission of Franke Technology and Trademark Ltd., Hergiswi, Switzerland



BWX 220/120-27 SI

Sheet Sheets

|11|11