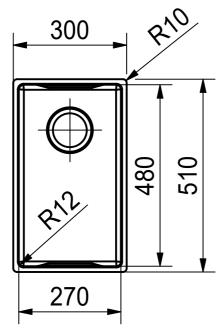

FRANKE

BWX 220/120-27 SI

Sheet Sheets

DF

Drawing No. 20135825\_01 Revision Drawn Date 25.02.2019
These drawings and spedifications are the property of Franke Technology and Trademark
Ltd. and shall not be reproduced, copied or transfered to any third party without the prior
written permission of Franke Technology and Trademark Ltd., Hergiswil, Switzerland

BWX 220/120-27 SI

Sheet Sheets

DS

Drawing No. 20135825\_01 Revision Drawn Date 25.02.2019

These drawings and specifications are the property of Franke Technology and Trademark
Ltd. and shall not be reproduced, objed or transfered to any third party without the prior written permission of Franke Technology and Trademark Ltd., Hergiswil, Switzerland