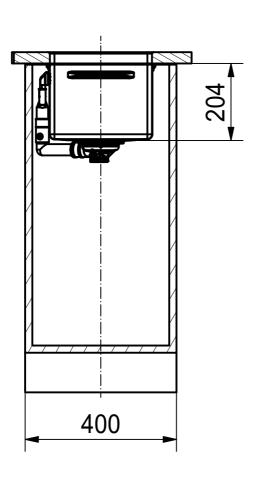

BWX 220/120-27 SI

Sheet Sheets

DS

Drawing No. 20135825\_01 Revision Drawn Date 25.02.2019

These drawings and specifications are the property of Franke Technology and Trademark Ltd. and shall not be reproduced, copied or transfered to any third party without the prior written permission of Franke Technology and Trademark Ltd., Hergiswi, Switzerland

IFIRMNIKIE

BWX 220/120-27 SI

Sheet Sheets

CO

| Drawing No.                                                                                                                                                                                                                                                                | 20135825_01 | Revision | - |
|----------------------------------------------------------------------------------------------------------------------------------------------------------------------------------------------------------------------------------------------------------------------------|-------------|----------|---|
| Drawn Date                                                                                                                                                                                                                                                                 | 25.02.2019  |          |   |
| These drawings and specifications are the property of Franke Technology and Trademark<br>Ltd. and shall not be reproduced, copied or transfered to any third party without the prior<br>written permission of Franke Technology and Trademark Ltd., Hergiswii, Switzerland |             |          |   |

BWX 220/120-27 SI

Sheet Sheets

DT

Drawing No. 20135825\_01 Revision 
Drawn Date 25.02.2019

These drawings and specifications are the property of Franke Technology and Trademark
Ltd. and shall not be reproduced, copied or transfered to any third party without the prior written permission of Franke Technology and Trademark Ltd., Hergiswil, Switzerland