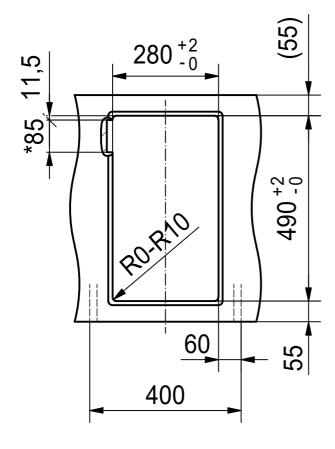

DF





Drawing No. 20135825\_01 Revision Drawn Date 25.02.2019

These drawings and specifications are the property of Franke Technology and Trademark
Ltd. and shall not be reproduced, copied or transfered to any third party without the prior
written permission of Franke Technology and Trademark Ltd., Hergiswil, Switzerland



BWX 220/120-27 SI

Sheet Sheets

DS





Drawing No. 20135825\_01 Revision Drawn Date 25.02.2019

These drawings and specifications are the property of Franke Technology and Trademark Ltd. and shall not be reproduced, copied or transfered to any third party without the prior written permission of Franke Technology and Trademark Ltd., Hergiswi, Switzerland

IFIRMNIKIE

BWX 220/120-27 SI

Sheet Sheets

CO









| Drawing No.                                                                                                                                                                                                                                                                | 20135825_01 | Revision | - |
|----------------------------------------------------------------------------------------------------------------------------------------------------------------------------------------------------------------------------------------------------------------------------|-------------|----------|---|
| Drawn Date