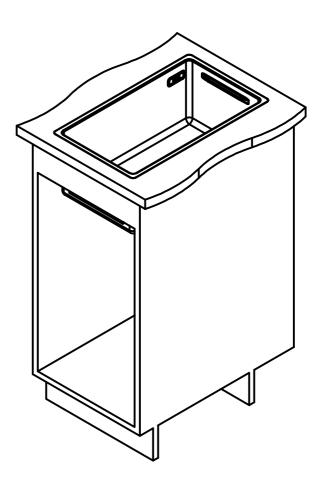

BWX 220/120-27 SI

Sheet Sheets

ISO

Drawing No. 20135825\_01 Revision Drawn Date 25.02.2019
These drawings and specifications are the property of Franke Technology and Trademark Ltd. and shall not be reproduced, copied or transfered to any third party without the prior written permission of Franke Technology and Trademark Ltd., Hergiswil, Switzerland