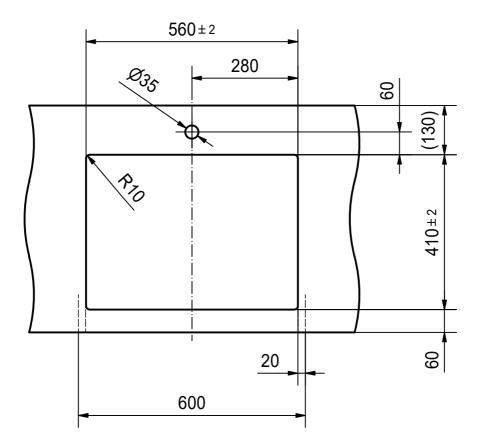

MRX 210-55 SI installing document

Sheet Shee

5 6

Drawing No. 20118343 Revision 
Drawn Date 26.01.2018

These drawings and spedifications are the property of Franke Technology and Trademark Ltd. and shall not be reproduced, copied or transfered to any third party without the prior written permission of Franke Technology and Trademark Ltd., Hergiswil, Switzerland