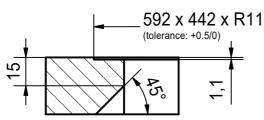

MRX 210-55 SI installing document

6

СО

for flush fit only

Drawing No. 20118343 Revision Drawn Date 26.01.2018

These drawings and specifications are the property of Franke Technology and Trademar
Ltd. and shall not be reproduced, copied or transfered to any third party without the prior
written permission of Franke Technology and Trademark Ltd., Hergiswil, Switzerland