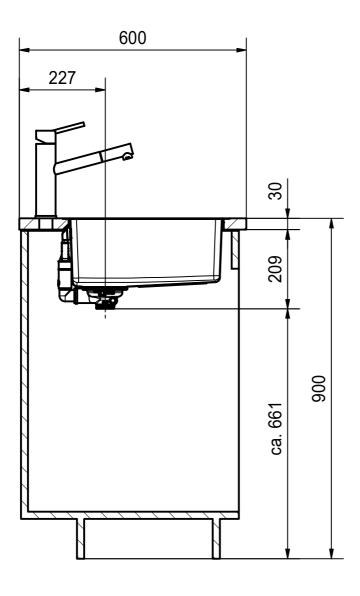

MRX 210-55 SI installing document

Sheet Shee

3 | 6

DT

Drawing No. 20118343 Revision 
Drawn Date 26.01.2018

These drawings and specifications are the property of Franke Technology and Trademark Ltd. and shall not be reproduced, copied or transfered to any third party without the prior written permission of Franke Technology and Trademark Ltd., Hergiswil, Switzerland