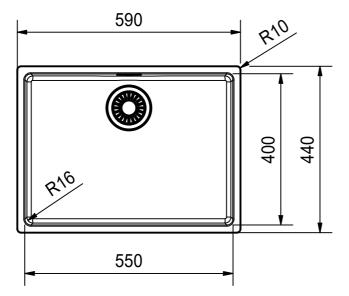

MRX 210-55 SI installing document

Sheet Shee

3 | 6

DT

Drawing No. 20118343 Revision 
Drawn Date 26.01.2018

These drawings and specifications are the property of Franke Technology and Trademark Ltd. and shall not be reproduced, copied or transfered to any third party without the prior written permission of Franke Technology and Trademark Ltd., Hergiswil, Switzerland