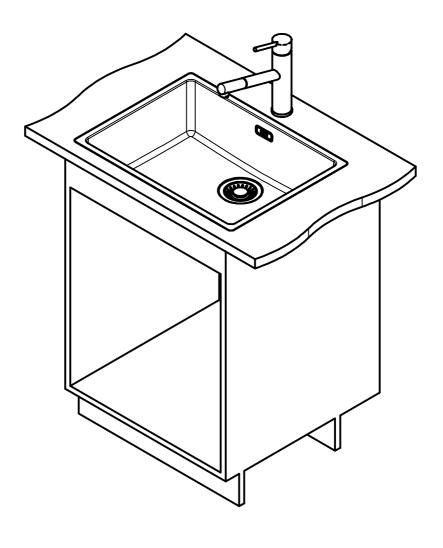

stalling document

6

СО



for flush fit only



Drawing No. 20118343 Revision Drawn Date 26.01.2018

These drawings and specifications are the property of Franke Technology and Trademar
Ltd. and shall not be reproduced, copied or transfered to any third party without the prior
written permission of Franke Technology and Trademark Ltd., Hergiswil, Switzerland



MRX 210-55 SI installing document

Sheet Shee

3 | 6



DT



Drawing No. 20118343 Revision 
Drawn Date 26.01.2018

These drawings and specifications are the property of Franke Technology and Trademark Ltd. and shall not be reproduced, copied or transfered to any third party without the prior written permission of Franke Technology and Trademark Ltd., Hergiswil, Switzerland



MRX 210-55 SI installing document

Sheet Shee

5 6





Drawing No. 20118343 Revision 
Drawn Date 26.01.2018

These drawings and spedifications are the property of Franke Technology and Trademark Ltd. and shall not be reproduced, copied or transfered to any third party without the prior written permission of Franke Technology and Trademark Ltd., Hergiswil, Switzerland



MRX 210-55 SI installing document

Sheet Sheets

6 6