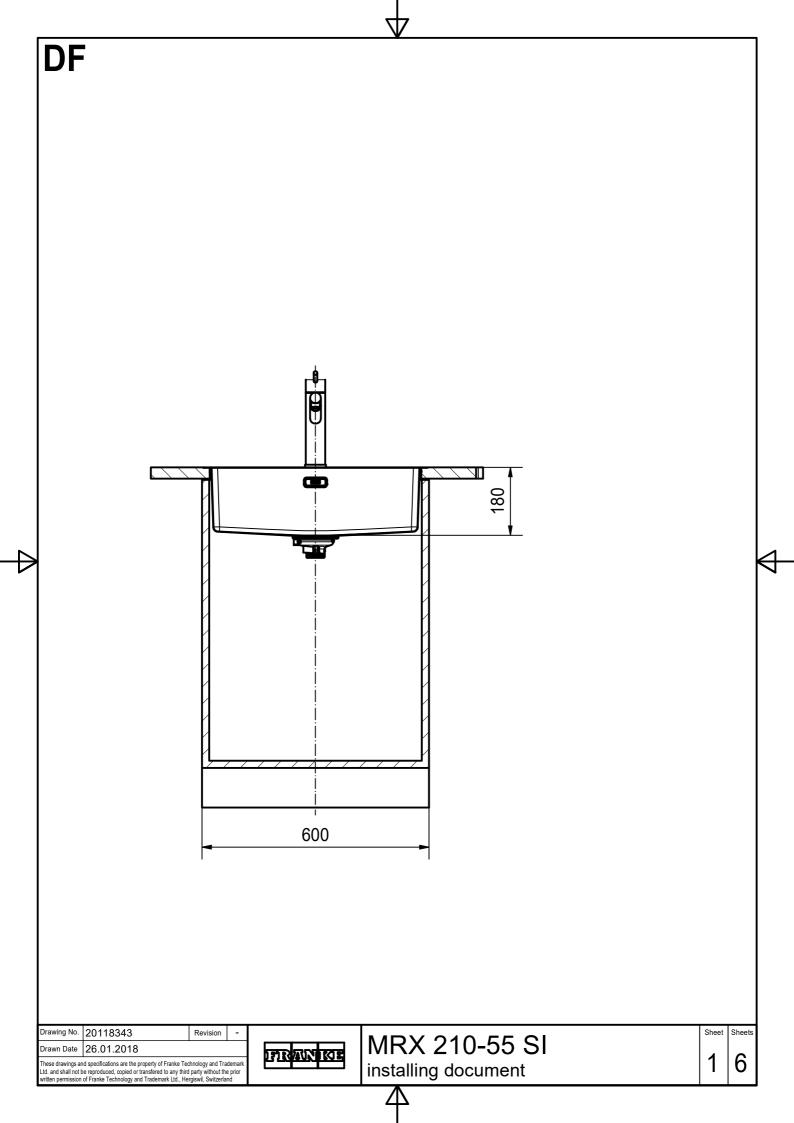

MRX 210-55 SI installing document

6

СО

for flush fit only

Drawing No. 20118343 Revision Drawn Date 26.01.2018

These drawings and specifications are the property of Franke Technology and Trademar
Ltd. and shall not be reproduced, copied or transfered to any third party without the prior
written permission of Franke Technology and Trademark Ltd., Hergiswil, Switzerland