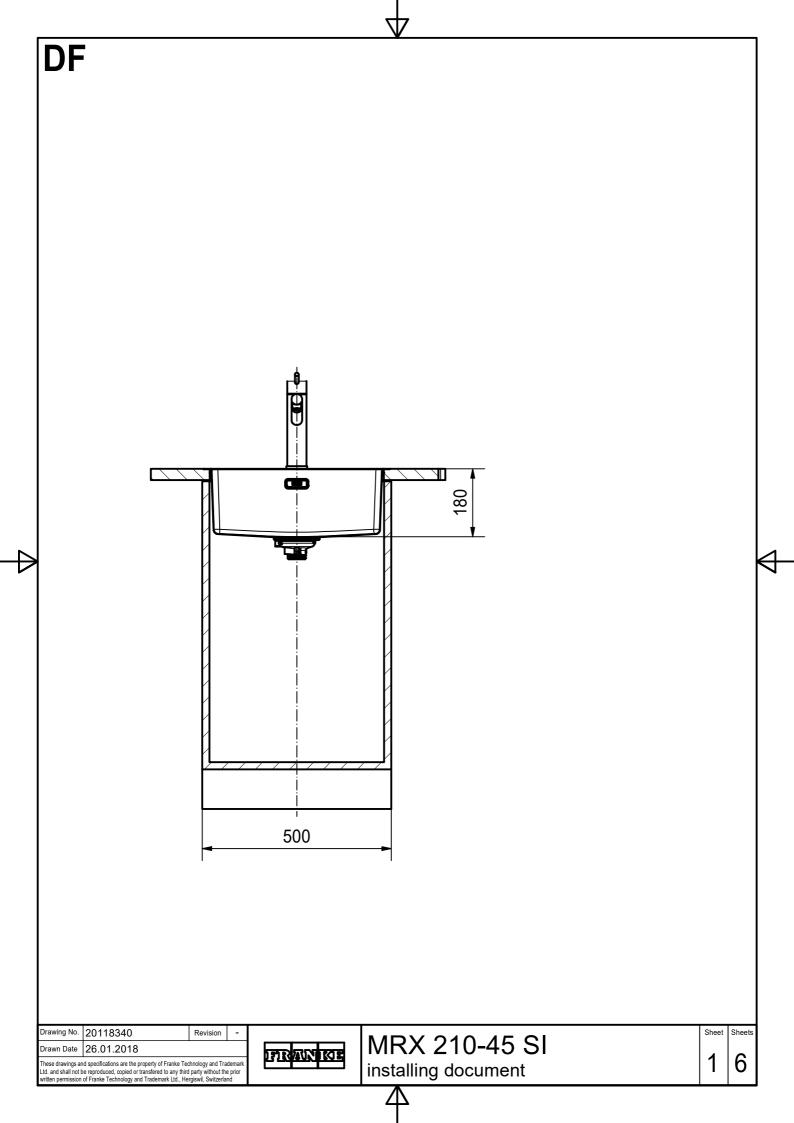

MRX 210-45 SI installing document

CO

for flush fit only

Drawing No. 20118340 Revision Drawn Date 26.01.2018

These drawings and specifications are the property of Franke Technology and Trademar
Ltd. and shall not be reproduced, copied or transfered to any third party without the prior
written permission of Franke Technology and Trademark Ltd., Hergiswii, Switzerland