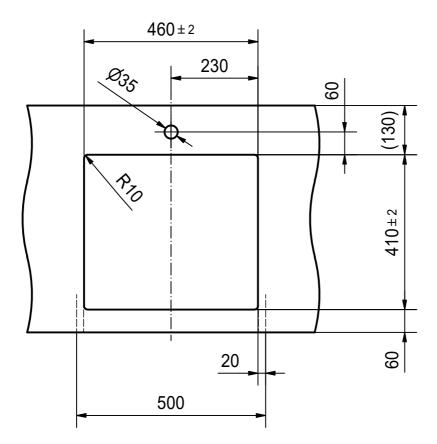

MRX 210-45 SI installing document

Sheet Sheet

6

Drawing No. 20118340 Revision Drawn Date 26.01.2018
These drawings and specifications are the property of Franke Technology and Trademark Ltd. and shall not be reproduced, copied or transfered to any third party without the prior written permission of Franke Technology and Trademark Ltd., Hergiswil, Switzerland