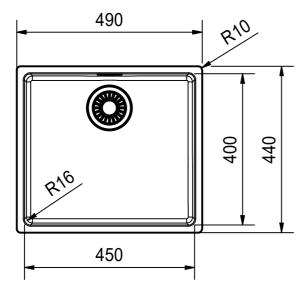

DS



Drawing No. 20118340 Drawn Date 26.01.2018 These drawings and specifications are the property of Franke Technology and Trademar Ltd. and shall not be reproduced, copied or transfered to any third party without the prior written permission of Franke Technology and Trademark Ltd., Hergiswil, Switzerland



MRX 210-45 SI installing document

CO



for flush fit only



Drawing No. 20118340 Revision Drawn Date 26.01.2018

These drawings and specifications are the property of Franke Technology and Trademar
Ltd. and shall not be reproduced, copied or transfered to any third party without the prior
written permission of Franke Technology and Trademark Ltd., Hergiswii, Switzerland



MRX 210-45 SI installing document

Sheet Shee



DT



Drawing No. 20118340 Revision Drawn Date 26.01.2018
These drawings and specifications are the property of Franke Technology and Trademark
Ltd. and shall not be reproduced, copied or transfered to any third party without the prior
written permission of Franke Technology and Trademark Ltd., Hergiswil, Switzerland



MRX 210-45 SI installing document

Sheet Sheet

6







Drawing No. 20118340 Revision Drawn Date 26.01.2018
These drawings and specifications are the property of Franke Technology and Trademark Ltd. and shall not be reproduced, copied or transfered to any third party without the prior written permission of Franke Technology and Trademark Ltd., Hergiswil, Switzerland



MRX 210-45 SI installing document

Sheet Sheets