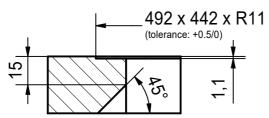

DS



Drawing No. 20118340 Drawn Date 26.01.2018 These drawings and specifications are the property of Franke Technology and Trademar Ltd. and shall not be reproduced, copied or transfered to any third party without the prior written permission of Franke Technology and Trademark Ltd., Hergiswil, Switzerland



MRX 210-45 SI installing document

CO



for flush fit only



Drawing No. 20118340 Revision Drawn Date 26.01.2018

These drawings and specifications are the property of Franke Technology and Trademar
Ltd. and shall not be reproduced, copied or transfered to any third party without the prior
written permission of Franke Technology and Trademark Ltd., Hergiswii, Switzerland



MRX 210-45 SI installing document

Sheet Shee



DT



Drawing No. 20118340 Revision Drawn Date 26.01.2018
These drawings and specifications are the property of Franke Technology and Trademark
Ltd. and shall not be reproduced, copied or transfered to any third party without the prior
written permission of Franke Technology and Trademark Ltd., Hergiswil, Switzerland



MRX 210-45 SI installing document

Sheet Sheet

6







Drawing No. 20118340 Revision Drawn Date 26.01.2018
Th