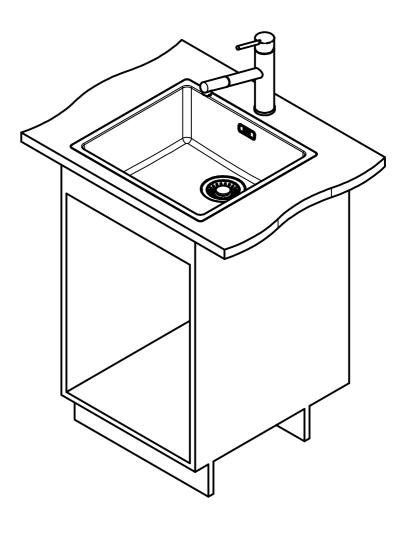

MRX 210-45 SI installing document

CO

for flush fit only

Drawing No. 20118340 Revision Drawn Date 26.01.2018

These drawings and specifications are the property of Franke Technology and Trademar
Ltd. and shall not be reproduced, copied or transfered to any third party without the prior
written permission of Franke Technology and Trademark Ltd., Hergiswii, Switzerland

MRX 210-45 SI installing document

Sheet Shee

DT

Drawing No. 20118340 Revision Drawn Date 26.01.2018
These drawings and specifications are the property of Franke Technology and Trademark
Ltd. and shall not be reproduced, copied or transfered to any third party without the prior
written permission of Franke Technology and Trademark Ltd., Hergiswil, Switzerland

MRX 210-45 SI installing document

Sheet Sheet

6

Drawing No. 20118340 Revision Drawn Date 26.01.2018
These drawings and specifications are the property of Franke Technology and Trademark Ltd. and shall not be reproduced, copied or transfered to any third party without the prior written permission of Franke Technology and Trademark Ltd., Hergiswil, Switzerland

MRX 210-45 SI installing document

Sheet Sheets