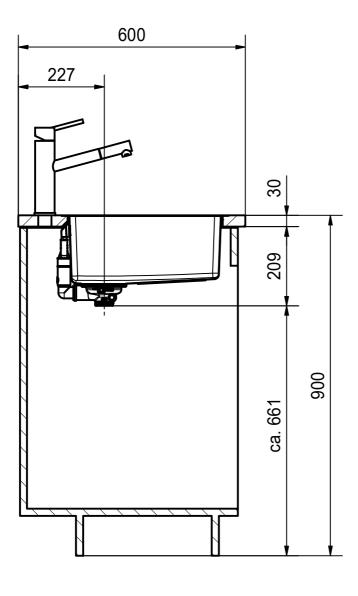

MRX 210-45 SI installing document

Sheet Shee

DT

Drawing No. 20118340 Revision Drawn Date 26.01.2018
These drawings and specifications are the property of Franke Technology and Trademark
Ltd. and shall not be reproduced, copied or transfered to any third party without the prior
written permission of Franke Technology and Trademark Ltd., Hergiswil, Switzerland