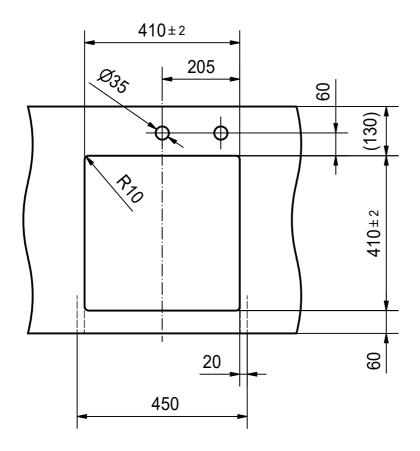

MRX 210-40 SI installing document

Sheet Sheets

5 6

Drawing No. 20118295 Revision C

Drawn Date 13.06.2017

These drawings and specifications are the property of Franke Technology and Trademark
Ltd. and shall not be reproduced, copied or transfered to any third party without the prior written permission of Franke Technology and Trademark Ltd., Hergiswil, Switzerland

MRX 210-40 SI installing document

Sheet Sheets

6 6