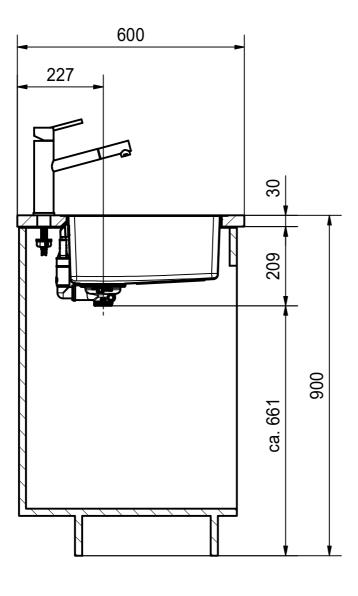

## for flush fit only

Drawing No. 20118295 Revision C

Drawn Date 13.06.2017

These drawings and specifications are the property of Franke Technology and Trademar Ltd. and shall not be reproduced, copied or transfered to any third party without the prior written permission of Franke Technology and Trademark Ltd., Hergiswi, Switzerland

MRX 210-40 SI installing document

Sheet Shee

3 | 6

DT

Drawing No. 20118295 Revision C

Drawn Date 13.06.2017

These drawings and specifications are the property of Franke Technology and Trademark
Ltd. and shall not be reproduced, copied or transfered to any third party without the prior written permission of Franke Technology and Trademark Ltd., Hergiswil, Switzerland