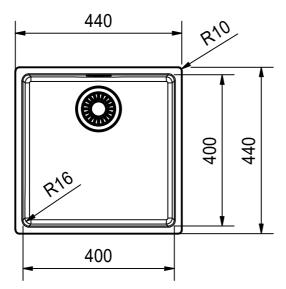

## for flush fit only

Drawing No. 20118295 Revision C

Drawn Date 13.06.2017

These drawings and specifications are the property of Franke Technology and Trademar Ltd. and shall not be reproduced, copied or transfered to any third party without the prior written permission of Franke Technology and Trademark Ltd., Hergiswi, Switzerland