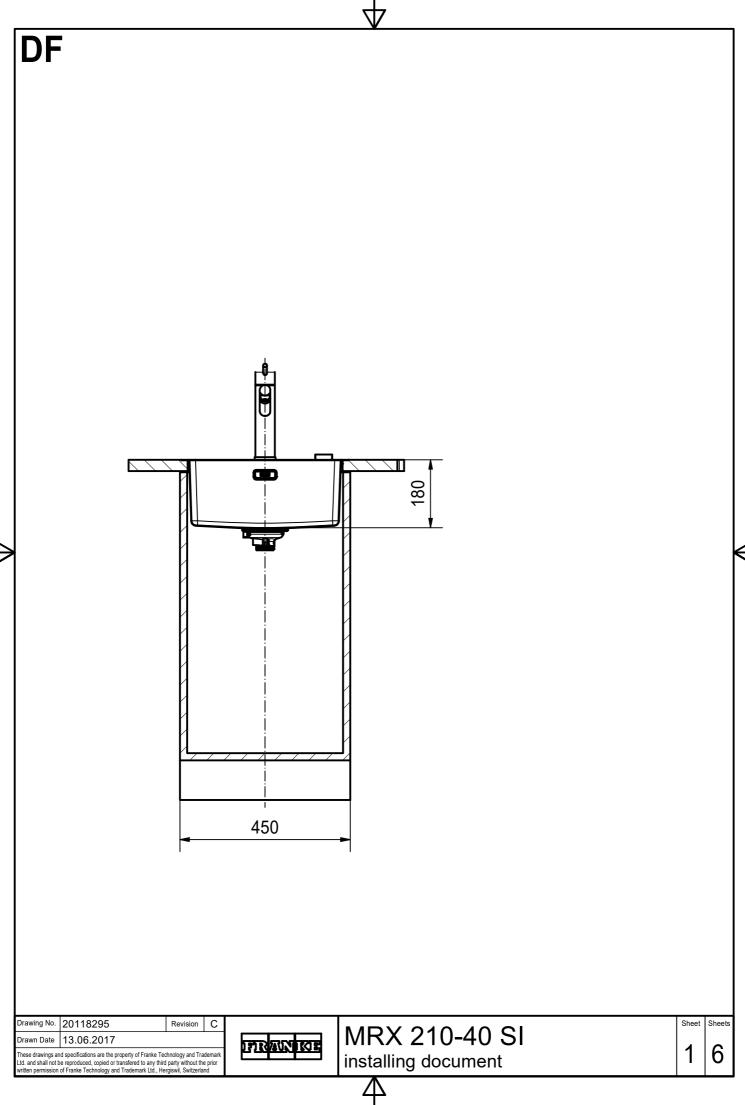

DS

Drawing No. 20118295 Revision C

Drawn Date 13.06.2017

These drawings and specifications are the property of Franke Technology and Trademark
Lid. and shall not be reproduced, copied or transfered to any third party without the prior
written permission of Franke Technology and Trademark Ltd., Hergiswil, Switzerland

MRX 210-40 SI installing document

Sheet Sheets

2 | 6

CO