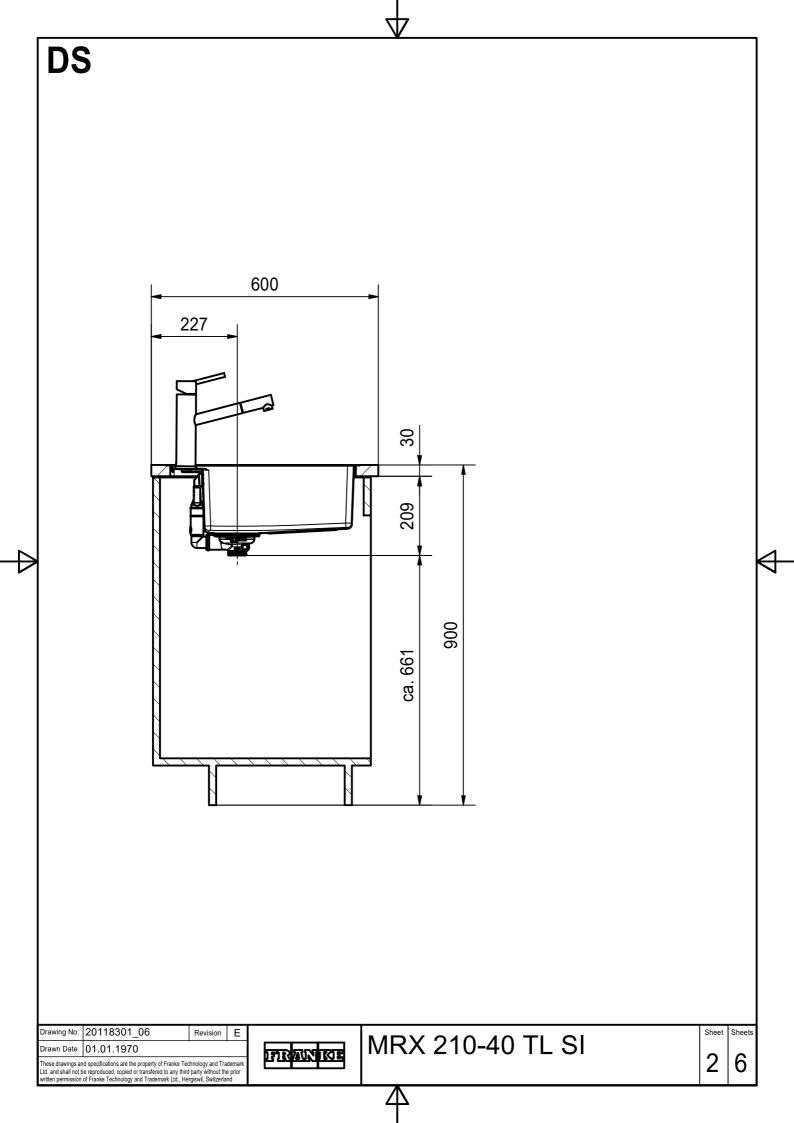

|                                                 |               |            | $\nabla$         |              |
|-------------------------------------------------|---------------|------------|------------------|--------------|
| CNC                                             |               |            |                  |              |
|                                                 |               |            |                  |              |
|                                                 |               |            |                  |              |
|                                                 | 16 Revision E |            |                  | Sheet Sheets |
| Drawing No. 20118301_0<br>Drawn Date 01.01.1970 | 06 Revision E | FIRMINIKIE | MRX 210-40 TL SI | Sheet