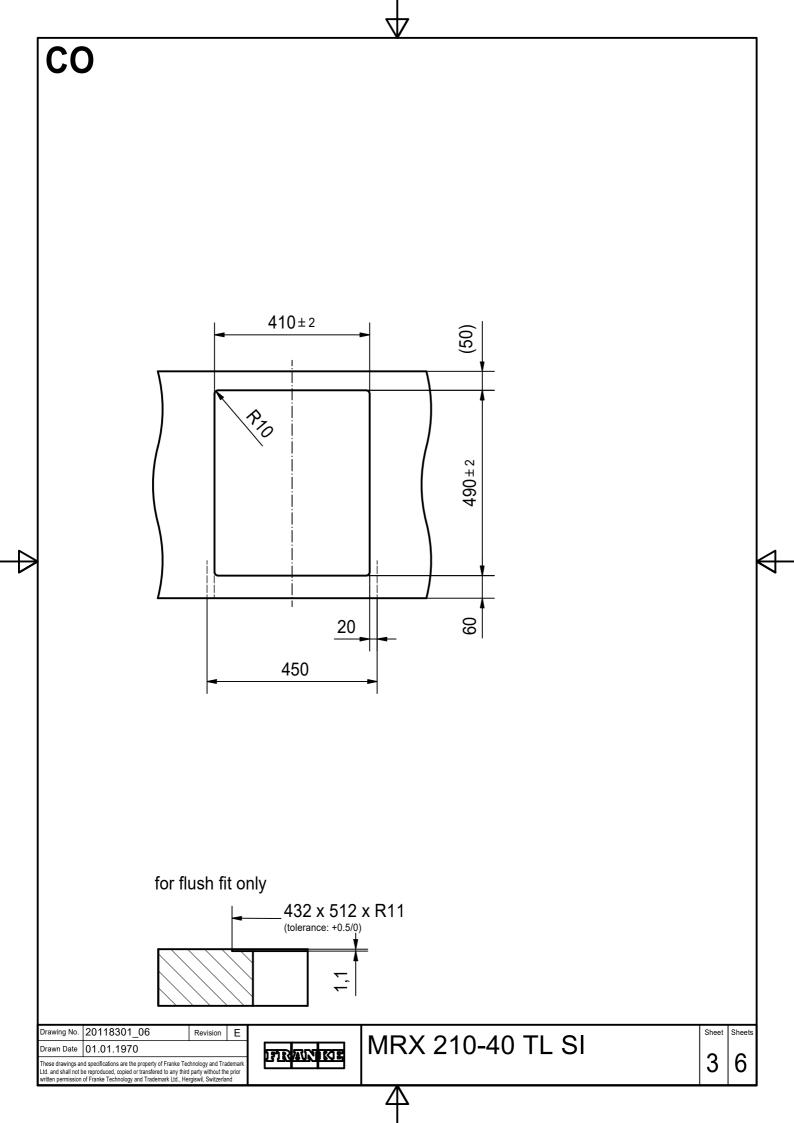

|                                                 |               |            | $\nabla$         |              |
|-------------------------------------------------|---------------|------------|------------------|--------------|
| CNC                                             |               |            |                  |              |
|                                                 |               |            |                  |              |
|                                                 |               |            |                  |              |
|                                                 | 16 Revision E |            |                  | Sheet Sheets |
| Drawing No. 20118301_0<br>Drawn Date 01.01.1970 | 06 Revision E | FIRMINIKIE | MRX 210-40 TL SI | Sheet Sh