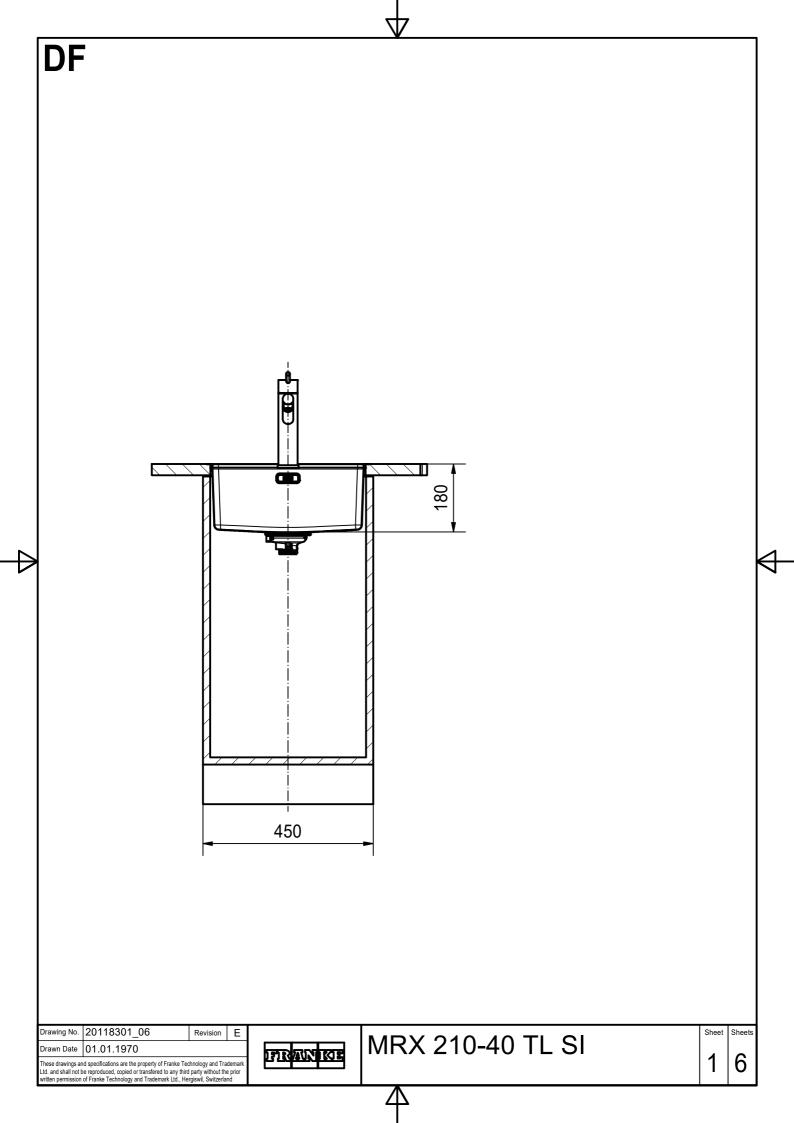

|                                                 |               |            | $\nabla$         |              |
|-------------------------------------------------|---------------|------------|------------------|--------------|
| CNC                                             |               |            |                  |              |
|                                                 |               |            |                  |              |
|                                                 |               |            |                  |              |
|                                                 | 16 Revision E |            |                  | Sheet Sheets |
| Drawing No. 20118301_0<br>Drawn Date 01.01.1970 | 06 Revision E | FIRMINIKIE | MRX 210-40 TL SI | Shee