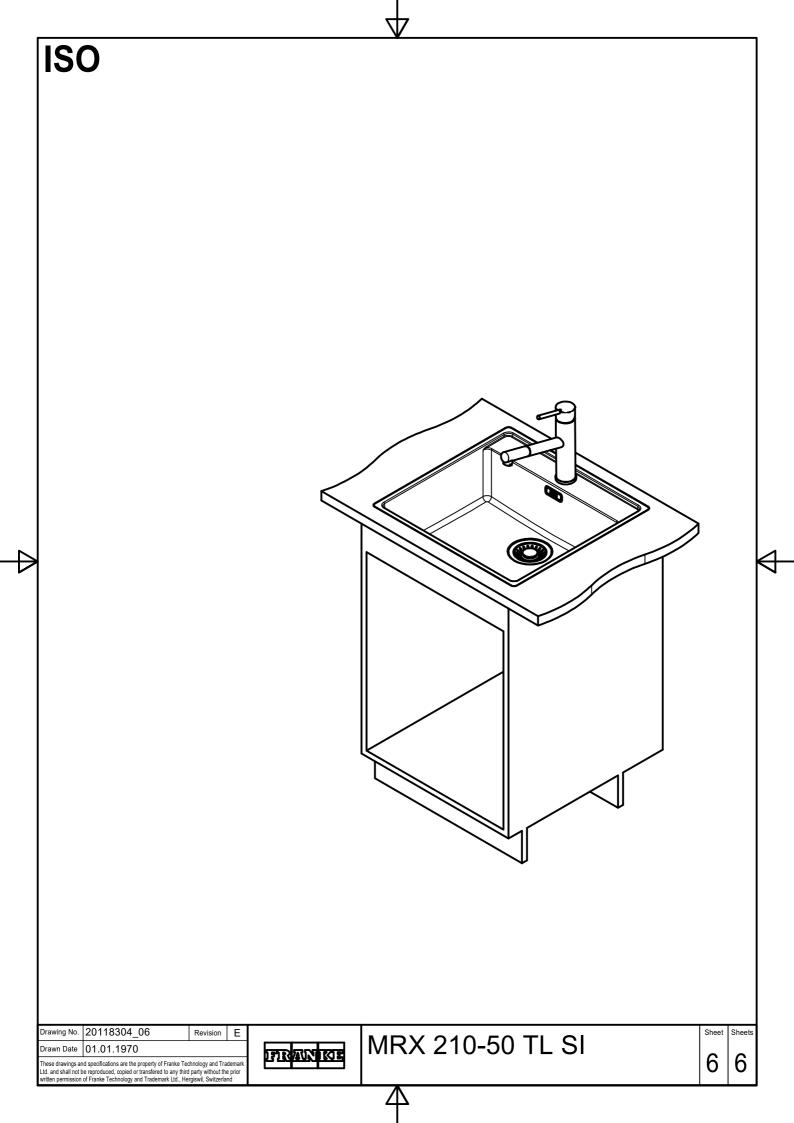

Sheet Sheets

6

2

 $510 \pm 2$ 20 550 for flush fit only 532 x 512 x R11 (tolerance: +0.5/0) Drawing No. 20118304\_06 MRX 210-50 TL SI FRANKE Drawn Date 01.01.1970 6 These drawings and specifications are the property of Franke Technology and Trademar Ltd. and shall not be reproduced, copied or transfered to any third party without the prior written permission of Franke Technology and Trademark Ltd., Hergiswil, Switzerland



DT



Drawing No. 20118304\_06 Revision E

Drawn Date 01.01.1970

These drawings and specifications are the property of Franke Technology and Trademark Ltd. and shall not be reproduced, copied or transfered to any third party without the prior written permission of Franke Technology and Trademark Ltd., Hergiswil, Switzerland



MRX 210-50 TL SI

Sheet Sheets

6

5