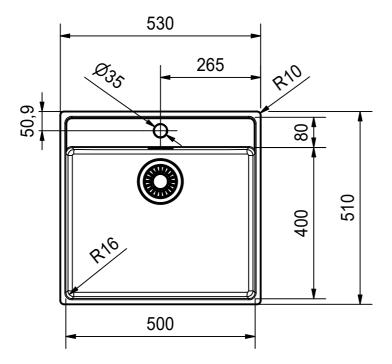

MRX 210-50 TL SI

Sheet Sheets

6

2

 $510 \pm 2$ 20 550 for flush fit only 532 x 512 x R11 (tolerance: +0.5/0) Drawing No. 20118304\_06 MRX 210-50 TL SI FRANKE Drawn Date 01.01.1970 6 These drawings and specifications are the property of Franke Technology and Trademar Ltd. and shall not be reproduced, copied or transfered to any third party without the prior written permission of Franke Technology and Trademark Ltd., Hergiswil, Switzerland