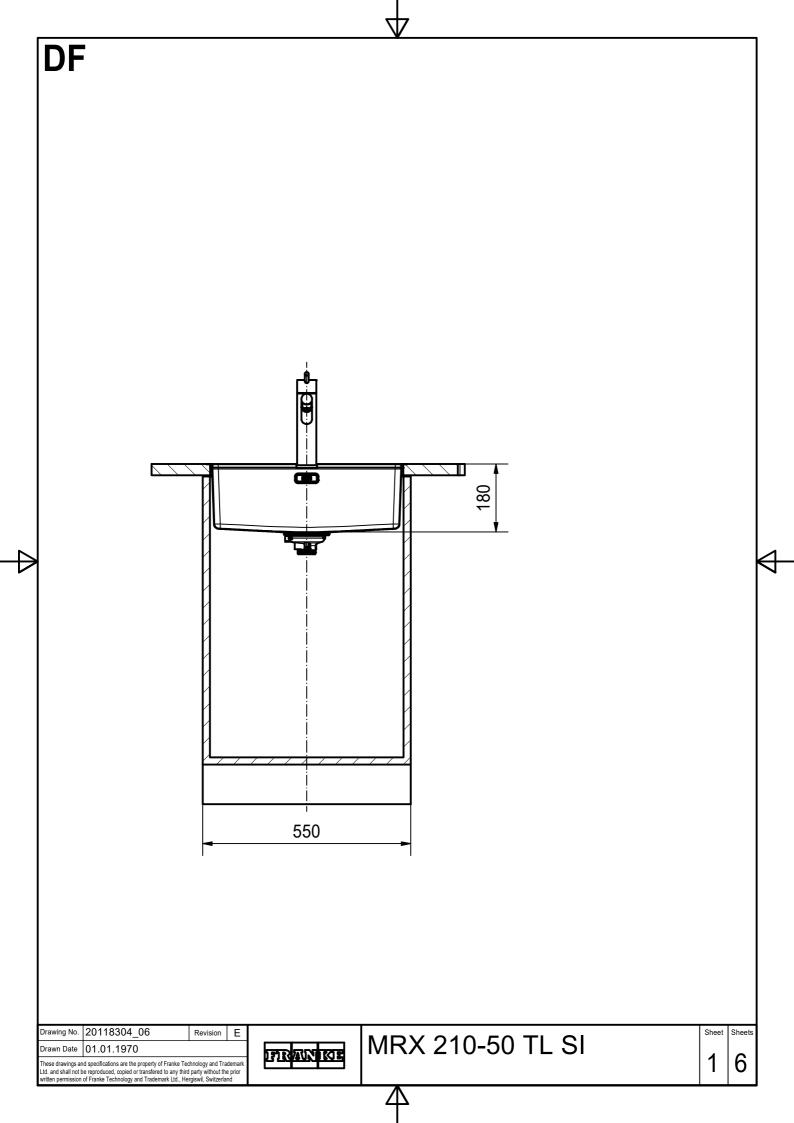

DS



Drawing No. 20118304\_06 Revision E

Drawn Date 01.01.1970

These drawings and specifications are the property of Franke Technology and Trademark Ltd. and shall not be reproduced, copied or transfered to any third party without the prior written permission of Franke Technology and Trademark Ltd., Hergiswil, Switzerland



MRX 210-50 TL SI

Sheet Sheets

6

2

 $510 \pm 2$ 20 550 for flush fit only 532 x 512 x R11 (tolerance: +0.5/0) Drawing No. 20118304\_06 MRX 210-50 TL SI FRANKE Drawn Date 01.01.1970 6 These drawings and specifications are the property of Franke Technology and Trademar Ltd. and shall not be reproduced, copied or transfered to any third party without the prior written permission of Franke Technology and Trademark Ltd., Hergiswil, Switzerland



DT



Drawing No. 2