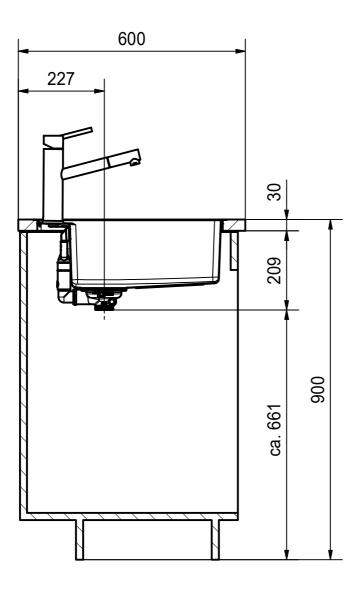

DS



Drawing No. 20118304\_06 Revision E

Drawn Date 01.01.1970

These drawings and specifications are the property of Franke Technology and Trademark Ltd. and shall not be reproduced, copied or transfered to any third party without the prior written permission of Franke Technology and Trademark Ltd., Hergiswil, Switzerland



MRX 210-50 TL SI

Sheet Sheets

6

2

 $510 \pm 2$ 20 550 for flush fit only 532 x 512 x R11 (tolerance: +0.5/0) Drawing No. 20118304\_06 MRX 210-50 TL SI FRANKE Drawn Date 01.01.1970 6 These drawings and specifications are the property of Franke Technology and Trademar Ltd. and shall not be reproduced, copied or transfered to any third party without the prior written permission of Franke Technology and Trademark Ltd., Hergiswil, Switzerland



DT



Drawing No. 2011830