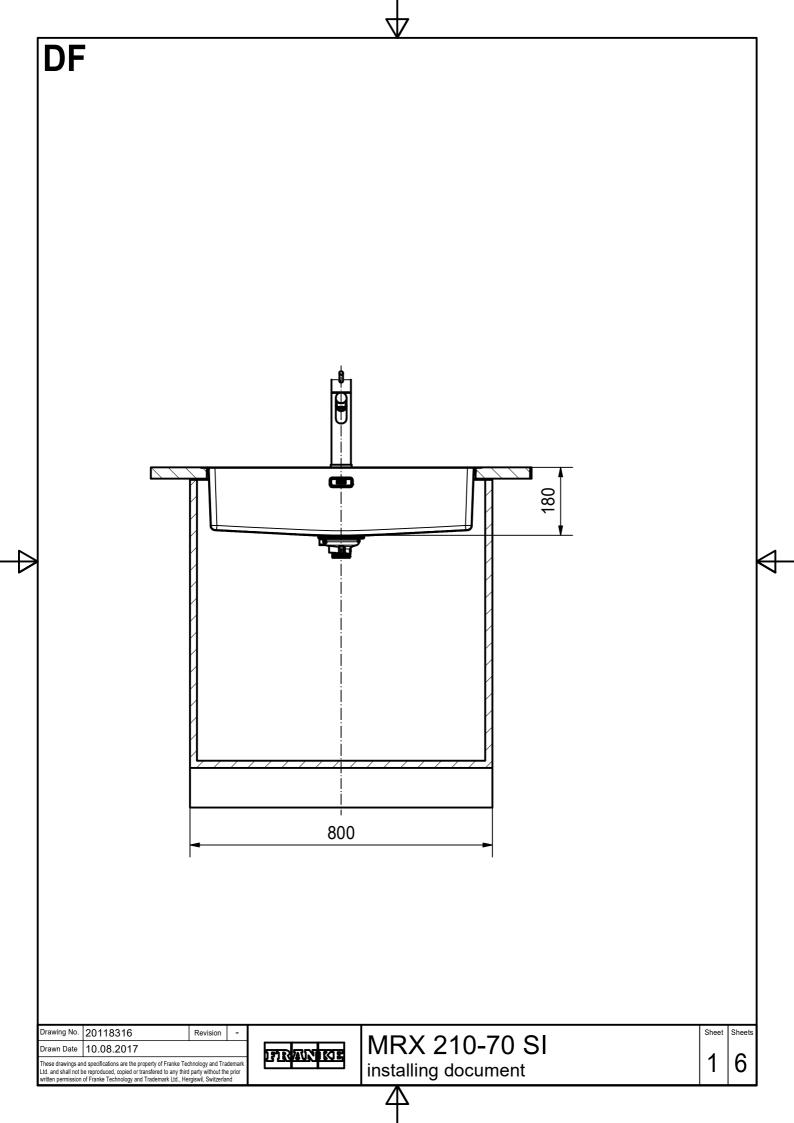

DS

Drawing No. 20118316 Revision 
Drawn Date 10.08.2017

These drawings and specifications are the property of Franke Technology and Trademark
Ltd. and shall not be reproduced, copied or transfered to any third party without the prior written permission of Franke Technology and Trademark Ltd., Hergiswil, Switzerland

MRX 210-70 SI installing document

Sheet Sheet

2

2 6