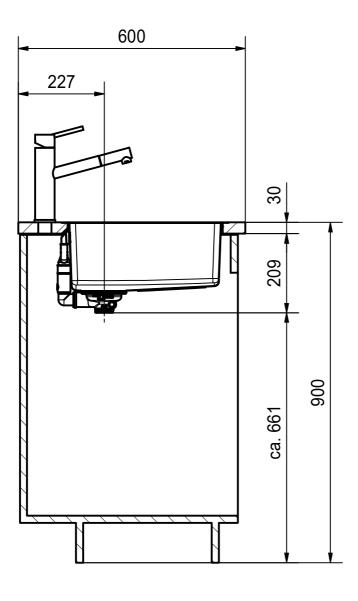

## for flush fit only

Drawing No. 20118316 Revision Drawn Date 10.08.2017
These drawings and specifications are the property of Franke Technology and Trademark Ltd. and shall not be reproduced, copied or transfered to any third party without the prior written permission of Franke Technology and Trademark Ltd., Hergiswi, Switzerland

MRX 210-70 SI installing document

Sheet Sheets

3 | 6

4

Drawing No. 20118316 Revision Drawn Date 10.08.2017

These drawings and specifications are the property of Franke Technology and Trademark
Ltd. and shall not be reproduced, copied or transfered to any third party without the prior written permission of Franke Technology and Trademark Ltd., Hergiswil, Switzerland