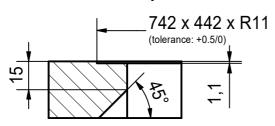

DS



Drawing No. 20118316 Revision 
Drawn Date 10.08.2017

These drawings and specifications are the property of Franke Technology and Trademark
Ltd. and shall not be reproduced, copied or transfered to any third party without the prior written permission of Franke Technology and Trademark Ltd., Hergiswil, Switzerland



MRX 210-70 SI installing document

Sheet Sheet

2

2 6

## for flush fit only



Drawing No. 20118316 Revision Drawn Date 10.08.2017
These drawings and specifications are the property of Franke Technology and Trademark Ltd. and shall not be reproduced, copied or transfered to any third party without the prior written permission of Franke Technology and Trademark Ltd., Hergiswi, Switzerland



MRX 210-70 SI installing document

Sheet Sheets

3 | 6

4







Drawing No. 20118316 Revision Drawn Date 10.08.2017

These drawings and specifications are the property of Franke Technology and Trademark
Ltd. and shall not be reproduced, copied or transfered to any third party without the prior written permission of Franke Technology and Trademark Ltd., Hergiswil, Switzerland



MRX 210-70 SI installing document

Sheet Sheets

6

5 |