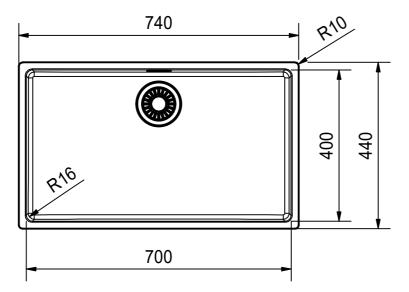

DS



Drawing No. 20118316 Revision 
Drawn Date 10.08.2017

These drawings and specifications are the property of Franke Technology and Trademark
Ltd. and shall not be reproduced, copied or transfered to any third party without the prior written permission of Franke Technology and Trademark Ltd., Hergiswil, Switzerland



MRX 210-70 SI installing document

Sheet Sheet

2

2 6

## for flush fit only



Drawing No. 20118316 Revision Drawn Date 10.08.2017
These drawings and specifications are the property of Franke Technology and Trademark Ltd. and shall not be reproduced, copied or transfered to any third party without the prior written permission of Franke Technology and Trademark Ltd., Hergiswi, Switzerland



MRX 210-70 SI installing document

Sheet Sheets

3 | 6

4







Drawing No. 20118316 Revision Drawn Date 10.08.2017

These drawings and specifications are the property of Franke Technology and Trademark
Ltd. and shall not be reproduced, copied or transfered to any third party without the prior written permission of Franke Technology and Trademark Ltd., Hergiswil, Switzerland



MRX 210-70 SI installing document

Sheet Sheets

6

5 |