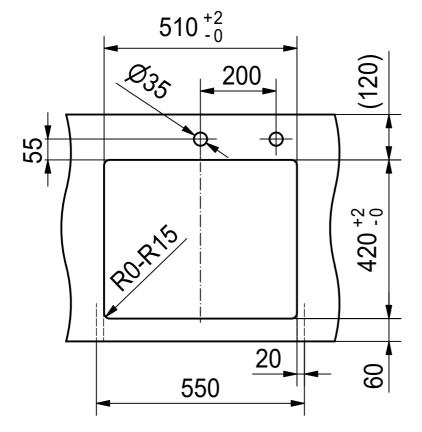

BXM 210/110-50 SI Installing document Sheet Sheet

ISO

Drawing No. 20198784\_02 Revision A

Drawn Date 16.11.2020

These drawings and specifications are the property of Franke Technology and Trademark
Ltd. and shall not be reproduced, copied or transfered to any third party without the prior
written permission of Franke Technology and Trademark Ltd., Hergiswil, Switzerland