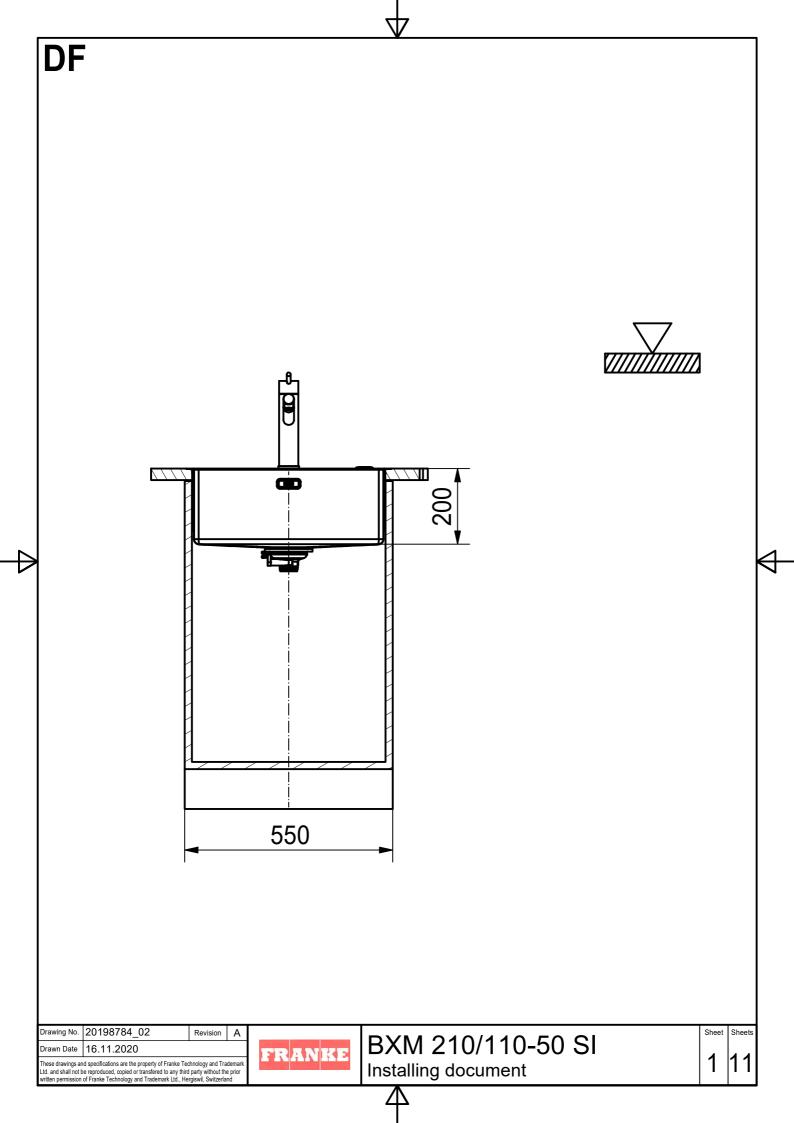

BXM 210/110-50 SI Installing document Sheet Sheet

CO

| Drawing No.                                                                                                                                                                                                                                                                | 20198784_02 | Revision | Α |
|----------------------------------------------------------------------------------------------------------------------------------------------------------------------------------------------------------------------------------------------------------------------------|-------------|----------|---|
| Drawn Date                                                                                                                                                                                                                                                                 | 16.11.2020  |          |   |
| These drawings and specifications are the property of Franke Technology and Trademark<br>Ltd. and shall not be reproduced, copied or transfered to any third party without the prior<br>written permission of Franke Technology and Trademark Ltd., Hergiswil, Switzerland |             |          |   |