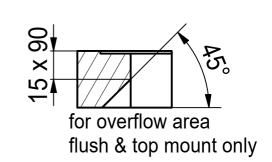

DS





Drawing No. 20198784\_02 Revision A
Drawn Date 16.11.2020
These drawings and specifications are the property of Franke Technology and Trademark
Lid. and shall not be reproduced, copied or transfered to any third party without the prior written permission of Franke Technology and Trademark Ltd., Hergiswil, Switzerland



BXM 210/110-50 SI Installing document Sheet Sheet

CO









| Drawing No.                                                                                                                                                                                                                                                                | 20198784_02 | Revision | Α |
|----------------------------------------------------------------------------------------------------------------------------------------------------------------------------------------------------------------------------------------------------------------------------|-------------|----------|---|
| Drawn Date