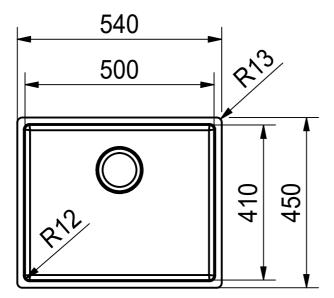

-------------------------------------------------------------------------------------------------------|-------------|----------|---|
| Drawn Date                                                                                                                                                                                                                                                                 | 16.11.2020  |          |   |
| These drawings and specifications are the property of Franke Technology and Trademark<br>Ltd. and shall not be reproduced, copied or transfered to any third party without the prior<br>written permission of Franke Technology and Trademark Ltd., Hergiswil, Switzerland |             |          |   |



BXM 210/110-50 SI Installing document Sheet Sheets 3 11



DT



Drawing No. 20198784\_02 Revision A

Drawn Date 16.11.2020

These drawings and specifications are the property of Franke Technology and Trademark
Ltd. and shall not be reproduced, copied or transfered to any third party without the prior written permission of Franke Technology and Trademark Ltd., Hergiswil, Switzerland



BXM 210/110-50 SI Installing document Sheet Sheet

ISO



Drawing No. 20198784\_02 Revision A

Drawn Date 16.11.2020

These drawings and specifications are the property of Franke Technology and Trademark
Ltd. and shall not be reproduced, copied or transfered to any third party without the prior
written permission of Franke Technology and Trademark Ltd., Hergiswil, Switzerland



BXM 210/110-50 SI Installing document Sheet Sheets



DS





Drawing No. 20198784\_02 Revis