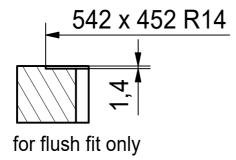

DS





Drawing No. 20198784\_02 Revision A
Drawn Date 16.11.2020
These drawings and specifications are the property of Franke Technology and Trademark
Lid. and shall not be reproduced, copied or transfered to any third party without the prior written permission of Franke Technology and Trademark Ltd., Hergiswil, Switzerland



BXM 210/110-50 SI Installing document Sheet Sheet

CO









| Drawing No.                                                                                                                                                                                                                                                                | 20198784_02 | Revision | Α |
|----------------------------------------------------------------------------------------------------------------------------------------------------------------------------------------------------------------------------------------------------------------------------|-------------|----------|---|
| Drawn Date