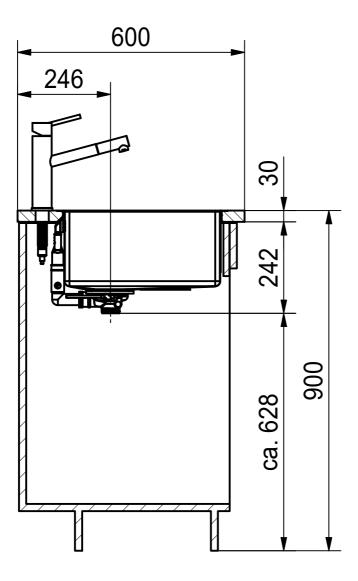

BXM 210/110-50 SI Installing document Sheet Sheets 3 11

DT

Drawing No. 20198784\_02 Revision A

Drawn Date 16.11.2020

These drawings and specifications are the property of Franke Technology and Trademark
Ltd. and shall not be reproduced, copied or transfered to any third party without the prior written permission of Franke Technology and Trademark Ltd., Hergiswil, Switzerland