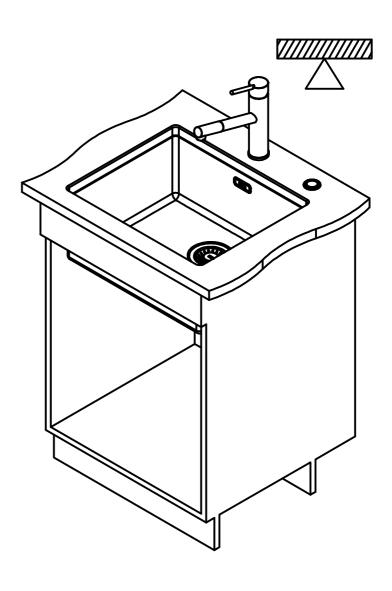

FRANKE

BXM 210/110-50 SI Installing document Sheet Sheets

ISO

Drawing No. 20198784\_02 Revision A

Drawn Date 16.11.2020

These drawings and specifications are the property of Franke Technology and Trademark Ltd. and shall not be reproduced, copied or transferred to any third party without the prior written permission of Franke Technology and Trademark Ltd., Hergiswil, Switzerland