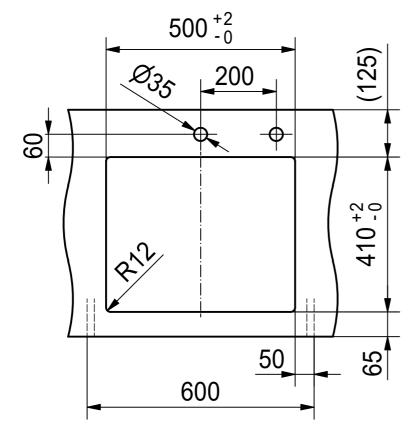

lling document Sheet Sheet

ISO



Drawing No. 20198784\_02 Revision A

Drawn Date 16.11.2020

These drawings and specifications are the property of Franke Technology and Trademark
Ltd. and shall not be reproduced, copied or transfered to any third party without the prior
written permission of Franke Technology and Trademark Ltd., Hergiswil, Switzerland



BXM 210/110-50 SI Installing document Sheet Sheets



DS





Drawing No. 20198784\_02 Revision A

Drawn Date 16.11.2020

These drawings and specifications are the property of Franke Technology and Trademark Ltd. and shall not be reproduced, copied or transfered to any third party without the prior written permission of Franke Technology and Trademark Ltd., Hergiswil, Switzerland



BXM 210/110-50 SI Installing document Sheet Sheet

CO





Drawing No. 20198784\_02 Revision A

Drawn Date 16.11.2020

These drawings and specifications are the property of Franke Technology and Trademark Ltd. and shall not be reproduced, copied or transfered to any third party without the prior written permission of Franke Technology and Trademark Ltd., Hergiswil, Switzerland

FRANKE

BXM 210/110-50 SI Installing document Sheet Sheets



ISO



Drawing No. 20198784\_02 Revision A

Drawn Date 16.11.2020

These drawings and specifications are the property of Franke Technology and Trademark Ltd. and shall not be reproduced, copied or transferred to any third party without the prior written permission of Franke Technology and Trademark Ltd., Hergiswil, Switzerland



BXM 210/110-50 SI Installing document Sheet Sheets

|11|11