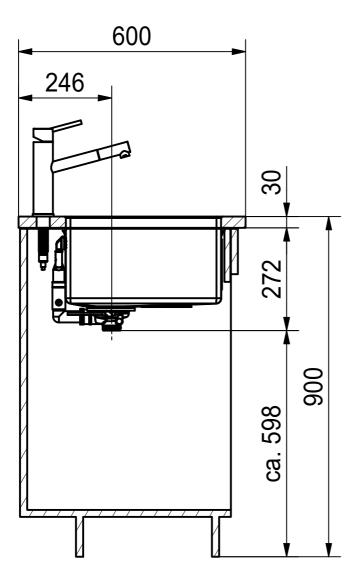

document Sheet Sheets 3 11



DT



Drawing No. 20198784\_02 Revision A

Drawn Date 16.11.2020

These drawings and specifications are the property of Franke Technology and Trademark
Ltd. and shall not be reproduced, copied or transfered to any third party without the prior written permission of Franke Technology and Trademark Ltd., Hergiswil, Switzerland



BXM 210/110-50 SI Installing document Sheet Sheet

ISO



Drawing No. 20198784\_02 Revision A

Drawn Date 16.11.2020

These drawings and specifications are the property of Franke Technology and Trademark
Ltd. and shall not be reproduced, copied or transfered to any third party without the prior
written permission of Franke Technology and Trademark Ltd., Hergiswil, Switzerland



BXM 210/110-50 SI Installing document Sheet Sheets



DS





Drawing No. 20198784\_02 Revision A

Drawn Date 16.11.2020

These drawings and specifications are the property of Franke Technology and Trademark Ltd. and shall not be reproduced, copied or transfered to any third party without the prior written permission of Franke Technology and Trademark Ltd., Hergiswil, Switzerland



BXM 210/110-50 SI Installing document Sheet Sheet

CO





Drawing No. 20198784\_02 Revision A

Drawn Date 16.11.2020

These drawings and specifications are the property of Franke Technology and Trademark Ltd. and shall not be reproduced, copied or transfered to any third party without the prior written permission of Franke Technology and Trademark Ltd., Hergiswil, Switzerland

FRANKE

BXM 210/110-50 SI Installing document Sheet Sheets



ISO



Drawing No. 20198784\_