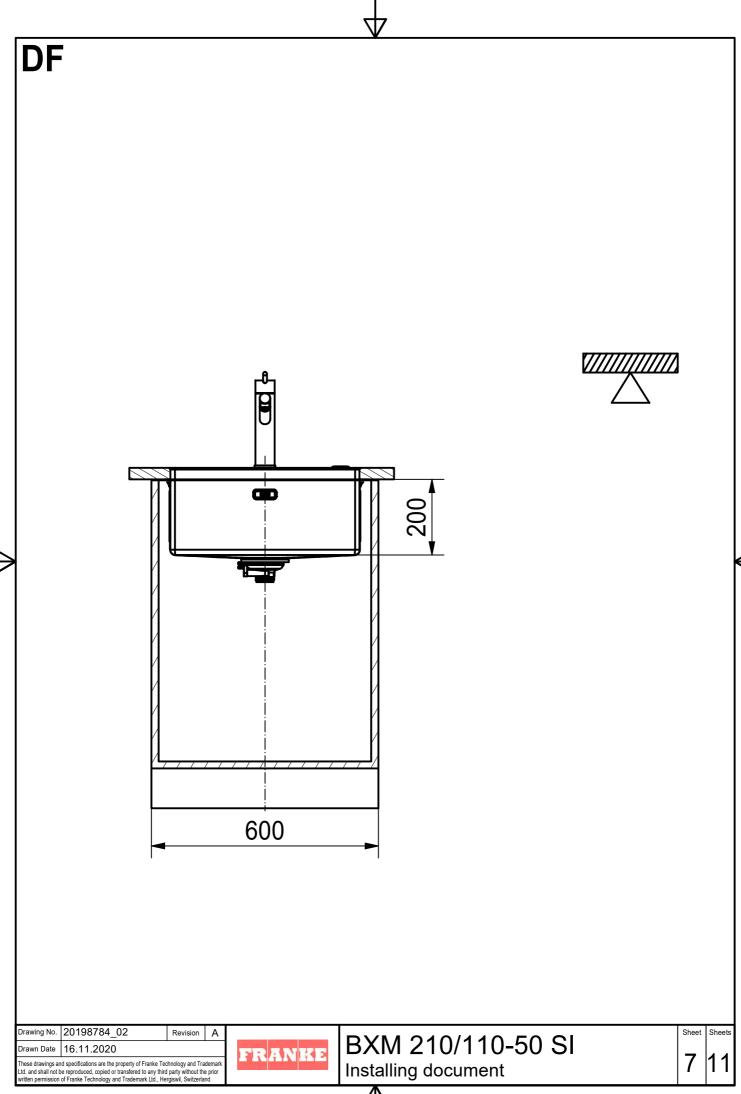

BXM 210/110-50 SI Installing document Sheet Sheets 3 11

DT

Drawing No. 20198784\_02 Revision A

Drawn Date 16.11.2020

These drawings and specifications are the property of Franke Technology and Trademark
Ltd. and shall not be reproduced, copied or transfered to any third party without the prior written permission of Franke Technology and Trademark Ltd., Hergiswil, Switzerland