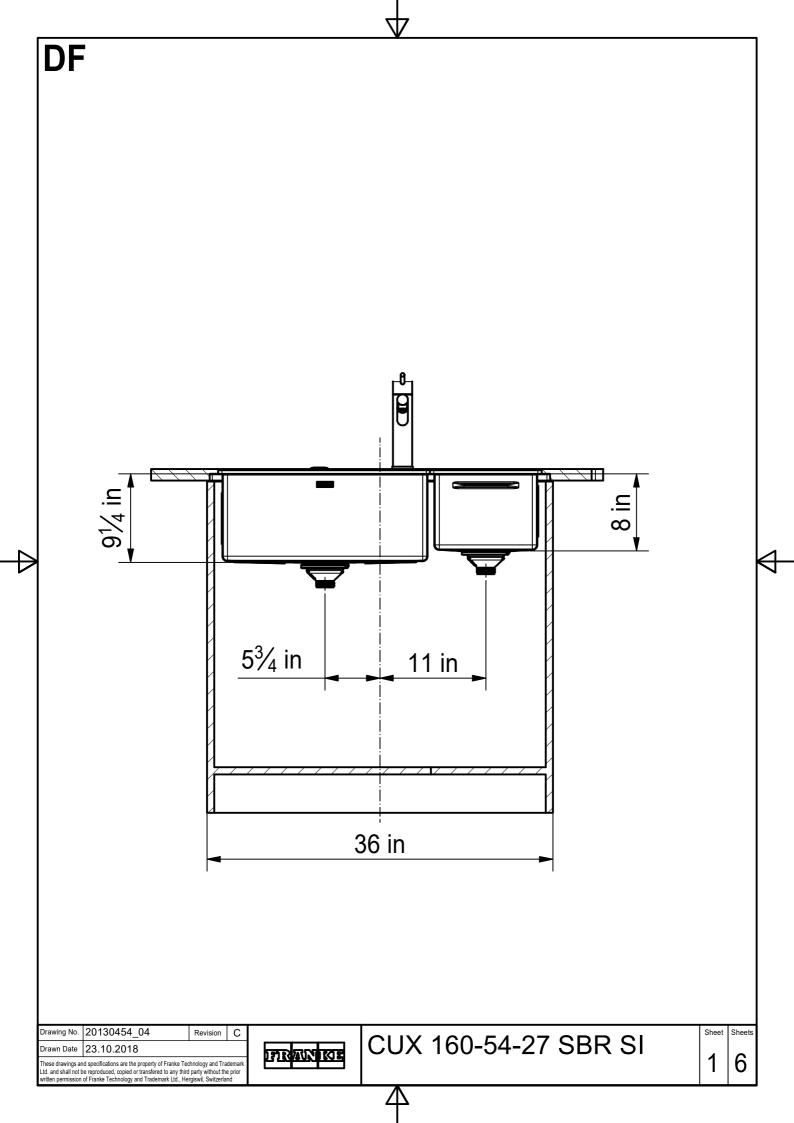

DS



Drawing No. 20130454\_04 Revision C

Drawn Date 23.10.2018

These drawings and specifications are the property of Franke Technology and Trademark
Lid. and shall not be reproduced, copied or transfered to any third party without the prior
written permission of Franke Technology and Trademark Ltd., Hergiswil, Switzerland



CUX 160-54-27 SBR SI

Sheet Sheets

6

2





DT



Drawing No. 20130454\_04 Drawn Date 23.10.2018 These drawings and specifications are the property of Franke Technology and Trademar Ltd. and shall not be reproduced, copied or transfered to any third party without the prior written permission of Franke Technology and Trademark Ltd., Hergiswil, Switzerland



CUX 160-54-27 SBR SI

5

6