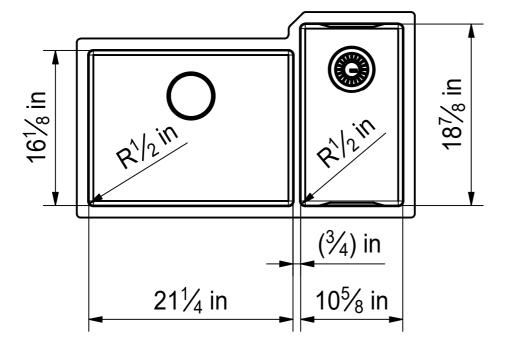

DS



Drawing No. 20130454\_04 Revision C

Drawn Date 23.10.2018

These drawings and specifications are the property of Franke Technology and Trademark
Lid. and shall not be reproduced, copied or transfered to any third party without the prior
written permission of Franke Technology and Trademark Ltd., Hergiswil, Switzerland



CUX 160-54-27 SBR SI

Sheet Sheets

6

2





DT



Drawing No. 20130454\_04 Drawn Date 23.10.2018 These drawings and specifications are the property of Franke Technology and Trademar Ltd. and shall not be reproduced, copied or transfered to any third party without the prior written permission of Franke Technology and Trademark Ltd., Hergiswil, Switzerland



CUX 160-54-27 SBR SI

5

6