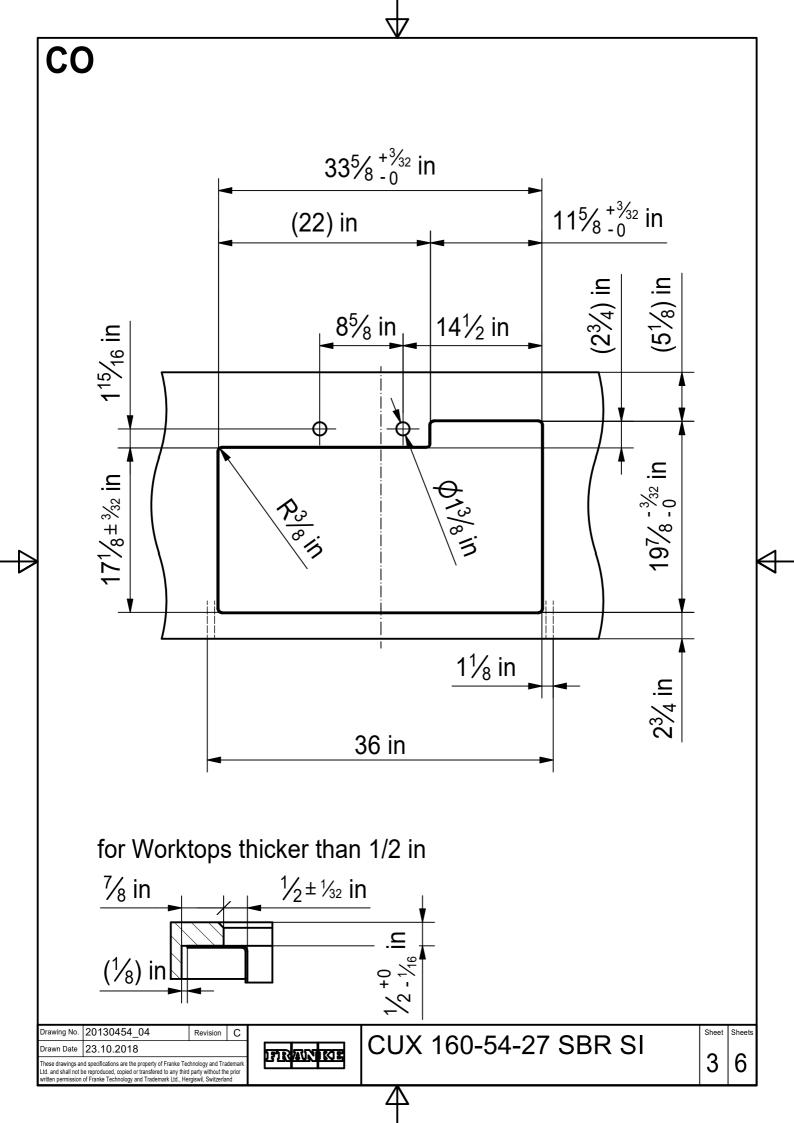

DS



Drawing No. 20130454\_04 Revision C

Drawn Date 23.10.2018

These drawings and specifications are the property of Franke Technology and Trademark
Lid. and shall not be reproduced, copied or transfered to any third party without the prior
written permission of Franke Technology and Trademark Ltd., Hergiswil, Switzerland



CUX 160-54-27 SBR SI

Sheet Sheets

6

2





DT



Drawing No. 20130454\_04 Drawn Date 23.10.2018 These drawings and specifications are the property of Franke Technology and Trademar Ltd. and shall not be reproduced, copied or transfered to any third party without the prior written permission of Franke Technology and Trademark Ltd., Hergiswil, Switzerland



CUX 160-54-27 SBR SI

5

6