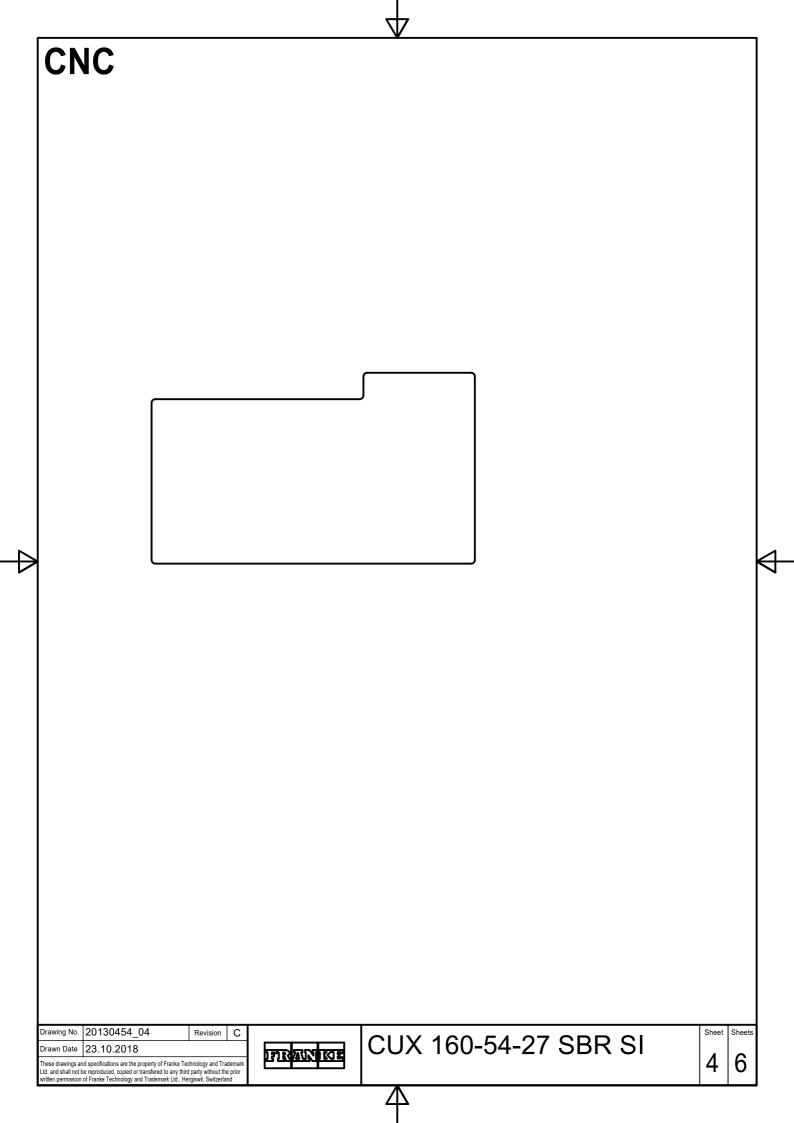

DS

Drawing No. 20130454\_04 Revision C

Drawn Date 23.10.2018

These drawings and specifications are the property of Franke Technology and Trademark
Lid. and shall not be reproduced, copied or transfered to any third party without the prior
written permission of Franke Technology and Trademark Ltd., Hergiswil, Switzerland

CUX 160-54-27 SBR SI

Sheet Sheets

6

2

DT

Drawing No. 20130454\_04 Drawn Date 23.10.2018 These drawings and specifications are the property of Franke Technology and Trademar Ltd. and shall not be reproduced, copied or transfered to any third party without the prior written permission of Franke Technology and Trademark Ltd., Hergiswil, Switzerland