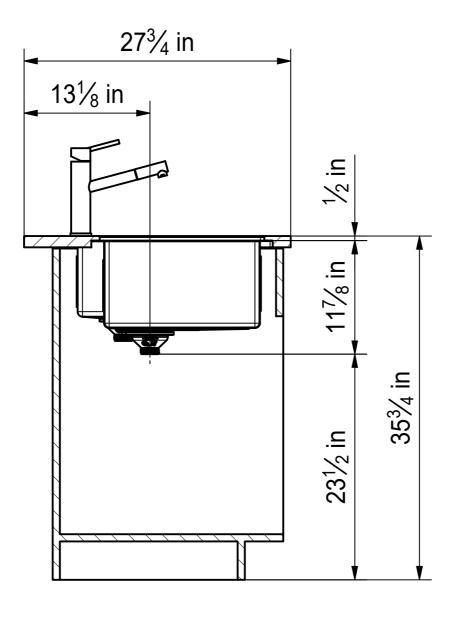

DS



Drawing No. 20130454\_04 Revision C

Drawn Date 23.10.2018

These drawings and specifications are the property of Franke Technology and Trademark
Lid. and shall not be reproduced, copied or transfered to any third party without the prior
written permission of Franke Technology and Trademark Ltd., Hergiswil, Switzerland



CUX 160-54-27 SBR SI

Sheet Sheets

6

2





DT



Drawing No. 20130454\_04 Drawn Date 23.10.2018 These drawings and specifications are the property of Franke Technology and Trademar Ltd. and shall not be reproduced, copied or transfered to any third party without the prior written permission of Franke Technology and Trademark Ltd., Hergiswil, Switzerland



CUX 160-54-27 SBR SI

5

6