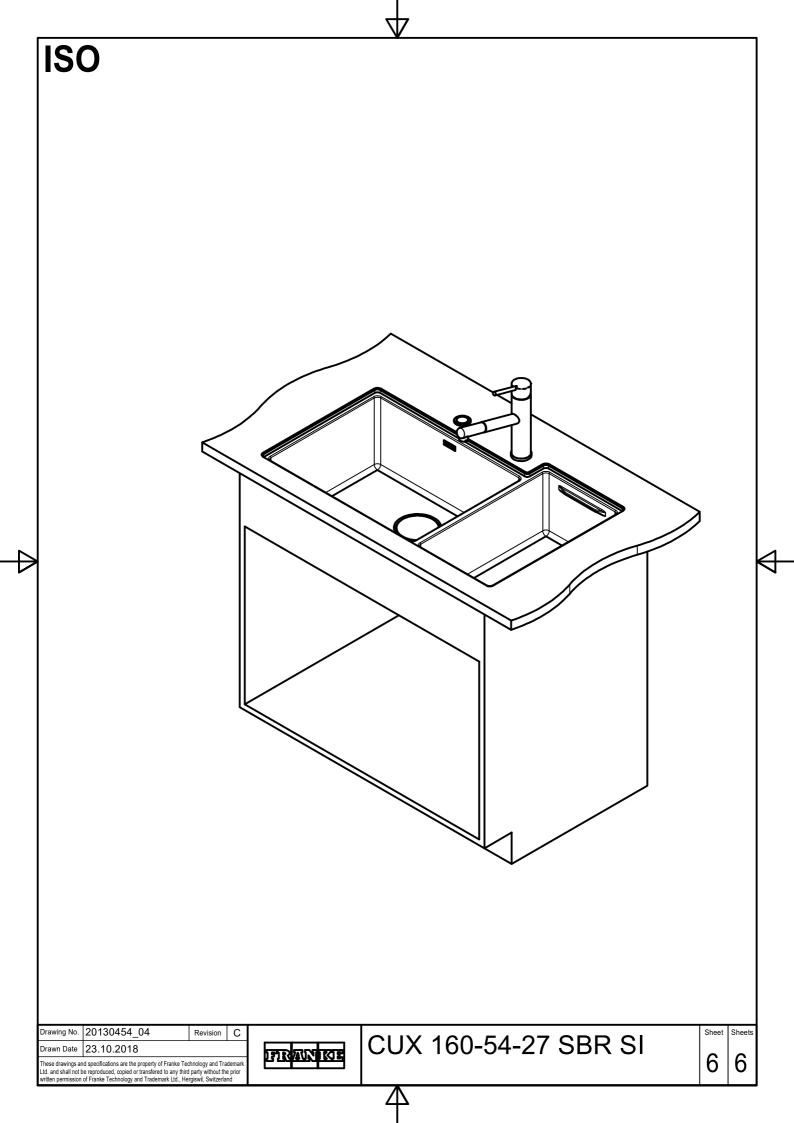

DS



Drawing No. 20130454\_04 Revision C

Drawn Date 23.10.2018

These drawings and specifications are the property of Franke Technology and Trademark
Lid. and shall not be reproduced, copied or transfered to any third party without the prior
written permission of Franke Technology and Trademark Ltd., Hergiswil, Switzerland



CUX 160-54-27 SBR SI

Sheet Sheets

6

2





DT



Drawing No. 20130454\_04 Drawn Date 23.10.2018 These drawings and specifications are the property of Franke Technology and Trademar Ltd. and shall not be reproduced, copied or transfered to any third party without the prior written permission of Franke Technology and Trademark Ltd., Hergiswil, Switzerland



CUX 160-54-27 SBR SI

5

6