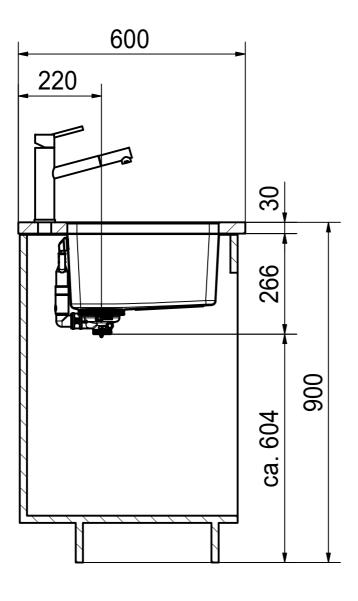

MYX 110-34 I installing document

Sheet Sheets

3 | 6

DT

Drawing No. 20140283\_01 Revision Drawn Date 06.06.2019

These drawings and specifications are the property of Franke Technology and Trademark
Ltd. and shall not be reproduced, copied or transfered to any third party without the prior
written permission of Franke Technology and Trademark Ltd., Hergiswil, Switzerland