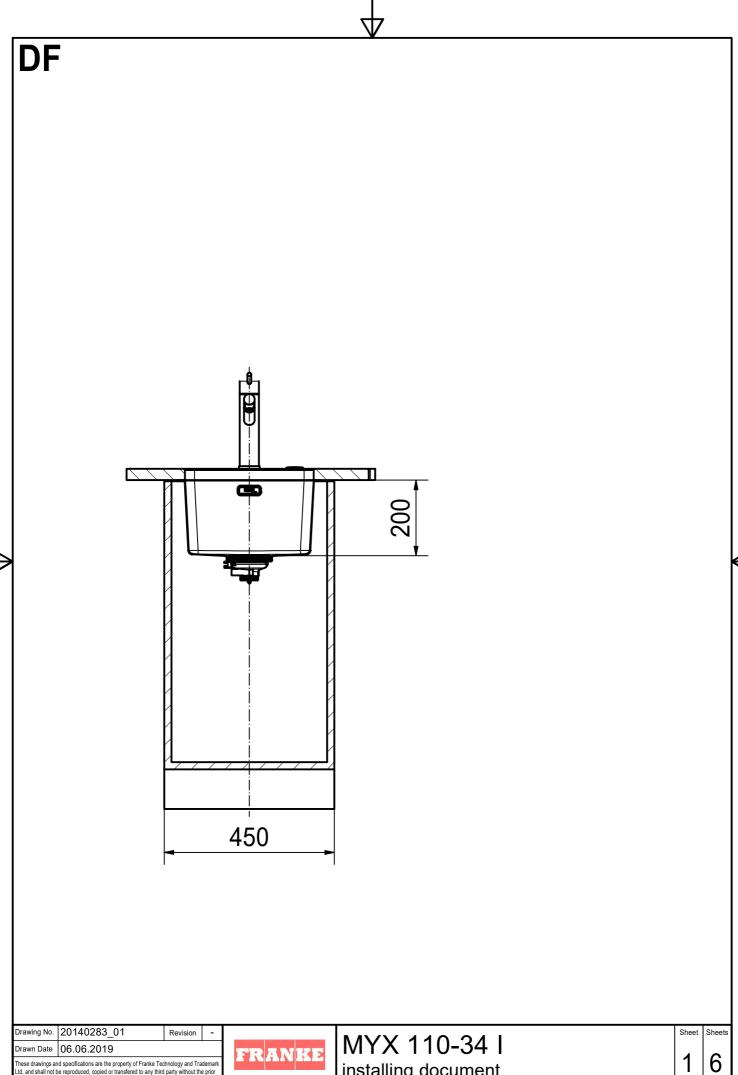

MYX 110-34 I installing document

6

CO

Drawing No. 20140283\_01 Revision 
Drawn Date 06.06.2019

These drawings and specifications are the property of Franke Technology and Trademark Ltd. and shall not be reproduced, copied or transfered to any third party without the prior written permission of Franke Technology and Trademark Ltd., Hergiswil, Switzerland