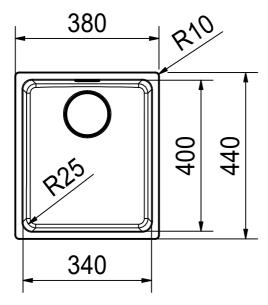

mark Ltd., Hergiswil, Switzerland



installing document

DS



Drawing No. 20140283\_01 Drawn Date 06.06.2019 These drawings and specifications are the property of Franke Technology and Trademar Ltd. and shall not be reproduced, copied or transfered to any third party without the prior written permission of Franke Technology and Trademark Ltd., Hergiswil, Switzerland



MYX 110-34 I installing document

6

CO



Drawing No. 20140283\_01 Revision 
Drawn Date 06.06.2019

These drawings and specifications are the property of Franke Technology and Trademark Ltd. and shall not be reproduced, copied or transfered to any third party without the prior written permission of Franke Technology and Trademark Ltd., Hergiswil, Switzerland



MYX 110-34 I installing document

Sheet Sheets

3 | 6



DT



Drawing No. 20140283\_01 Revision Drawn Date 06.06.2019

These drawings and specifications are the property of Franke Technology and Trademark
Ltd. and shall not be reproduced, copied or transfered to any third party without the prior
written permission of Franke Technology and Trademark Ltd., Hergiswil, Switzerland



MYX 110-34 I installing document

Sheet Sheets

6

5





Drawing No. 20140283\_01 Revision Drawn Date 06.06.2019
These drawings and specifications are the property of Franke Technology and Trademark Ltd. and shall not be reproduced, copied or transfered to any third party without the prior written permission of Franke Technology and Trademark Ltd., Hergiswil, Switzerland



MYX 110-34 I installing document

Sheet Sheets

6 6