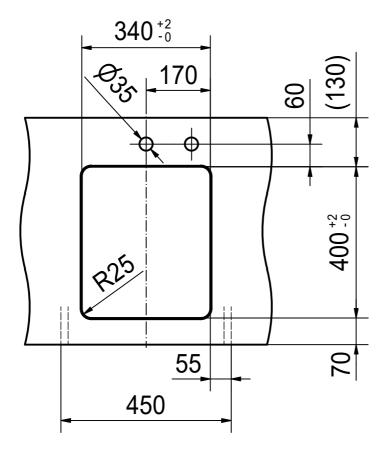

MYX 110-34 I installing document

Sheet Sheets

6

5

Drawing No. 20140283\_01 Revision Drawn Date 06.06.2019
These drawings and specifications are the property of Franke Technology and Trademark Ltd. and shall not be reproduced, copied or transfered to any third party without the prior written permission of Franke Technology and Trademark Ltd., Hergiswil, Switzerland