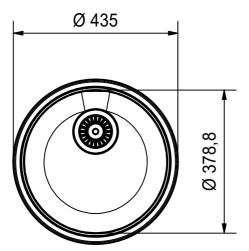

ROX 610/110-38 SI Installing Document Sheet Sheets

3 |1*°* 

Drawing No. 20243564\_01 Revision 
Drawn Date 07.10.2022

These drawings and specifications are the property of Franke Technology and Trademark Ltd. and shall not be reproduced, copied or transfered to any third party without the prior written permission of Franke Technology and Trademark Ltd., Hergiswil, Switzerland

ROX 610/110-38 SI Installing Document Sheet Sheets

DT

Drawing No. 20243564\_01 Revision Drawn Date 07.10.2022
These drawings and specifications are the property of Franke Technology and Trademark Ltd. and shall not be reproduced, copied or transfered to any third party without the prior written permission of Franke Technology and Trademark Ltd., Hergiswil, Switzerland