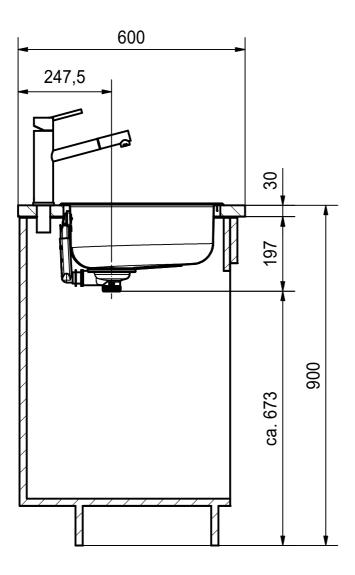

ROX 610/110-38 SI Installing Document Sheet Sheet

DF

Drawing No. 20243564\_01 Revision Drawn Date 07.10.2022

These drawings and specifications are the property of Franke Technology and Trademark Ltd. and shall not be reproduced, copied or transfered to any third party without the prior written permission of Franke Technology and Trademark Ltd., Hergiswil, Switzerland