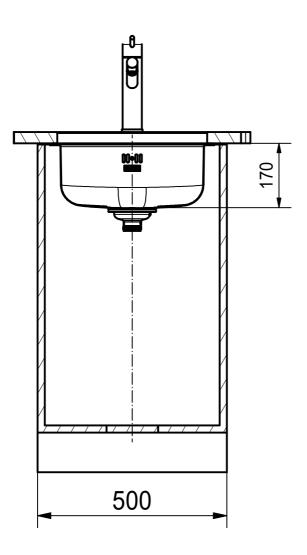

ROX 610/110-38 SI Installing Document Sheet Sheet

DF

Drawing No. 20243564\_01 Revision Drawn Date 07.10.2022

These drawings and specifications are the property of Franke Technology and Trademark Ltd. and shall not be reproduced, copied or transfered to any third party without the prior written permission of Franke Technology and Trademark Ltd., Hergiswil, Switzerland