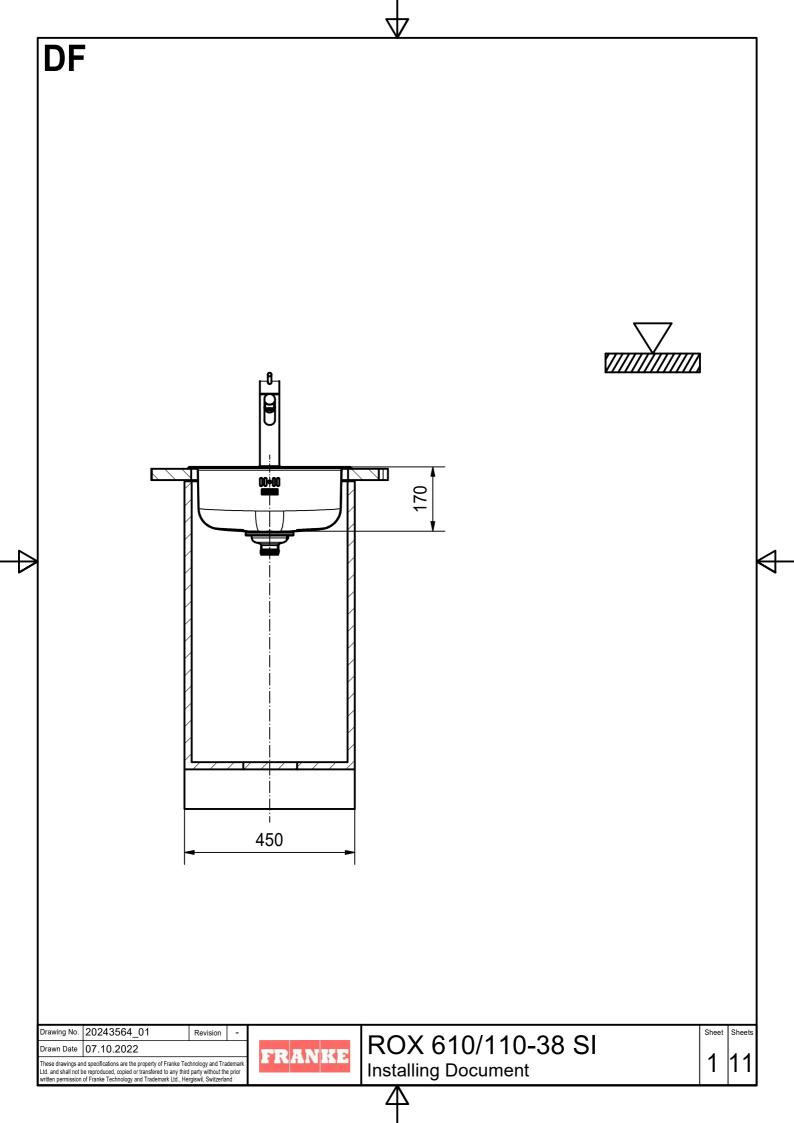

ROX 610/110-38 SI Installing Document Sheet Sheet

DF

Drawing No. 20243564\_01 Revision Drawn Date 07.10.2022

These drawings and specifications are the property of Franke Technology and Trademark Ltd. and shall not be reproduced, copied or transfered to any third party without the prior written permission of Franke Technology and Trademark Ltd., Hergiswil, Switzerland