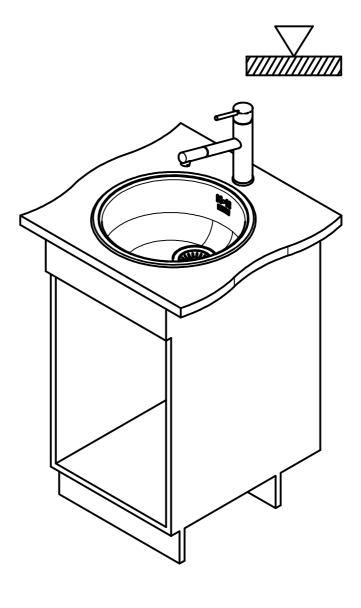

ROX 610/110-38 SI Installing Document Sheet Sheets

ISO

Drawing No. 20243564\_01 Revision Drawn Date 07.10.2022
These drawings and specifications are the property of Franke Technology and Trademark Ltd. and shall not be reproduced, copied or transfered to any third party without the prior written permission of Franke Technology and Trademark Ltd., Hergiswi, Switzerland