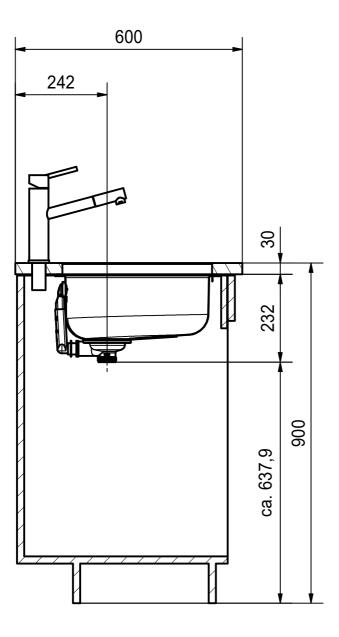

ROX 610/110-38 SI Installing Document Sheet Sheets

DT

Drawing No. 20243564\_01 Revision Drawn Date 07.10.2022
These drawings and specifications are the property of Franke Technology and Trademark Ltd. and shall not be reproduced, copied or transfered to any third party without the prior written permission of Franke Technology and Trademark Ltd., Hergiswil, Switzerland