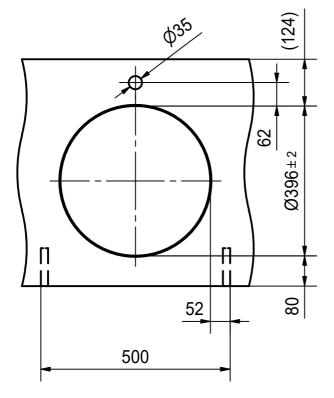

DS

Drawing No. 20243564\_01 Revision Drawn Date 07.10.2022
These drawings and specifications are the property of Franke Technology and Trademark Ltd. and shall not be reproduced, copied or transfered to any third party without the prior written permission of Franke Technology and Trademark Ltd., Hergiswi, Switzerland

ROX 610/110-38 SI Installing Document Sheet Sheet

CO

Drawing No. 20243564\_01 Revision Drawn Date 07.10.2022

These drawings and specifications are the property of Franke Technology and Trademark Ltd. and shall not be reproduced, copied or transfered to any third party without the prior written permission of Franke Technology and Trademark Ltd., Hergiswil, Switzerland