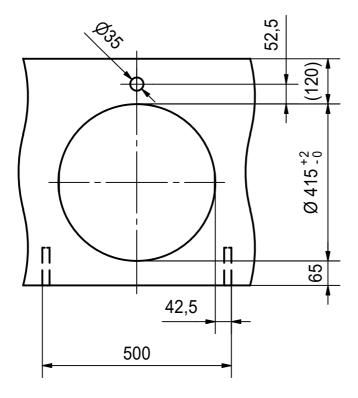

ROX 610/110-38 SI Installing Document Sheet Sheet

DF

Drawing No. 20243564\_01 Revision Drawn Date 07.10.2022

These drawings and specifications are the property of Franke Technology and Trademark Ltd. and shall not be reproduced, copied or transfered to any third party without the prior written permission of Franke Technology and Trademark Ltd., Hergiswil, Switzerland