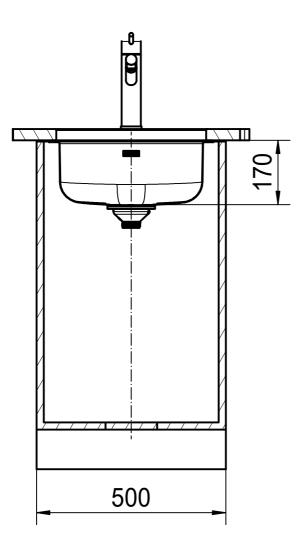

ROX 610/110-38 SI Installing Document Sheet Sheets

Drawing No. 20257852\_01 Revision Drawn Date 26.09.2023
These drawings and specifications are the property of Franke Technology and Trademark
Ltd. and shall not be reproduced, opied or transfered to any third party without the prior
written permission of Franke Technology and Trademark Ltd., Hergiswil, Switzerland