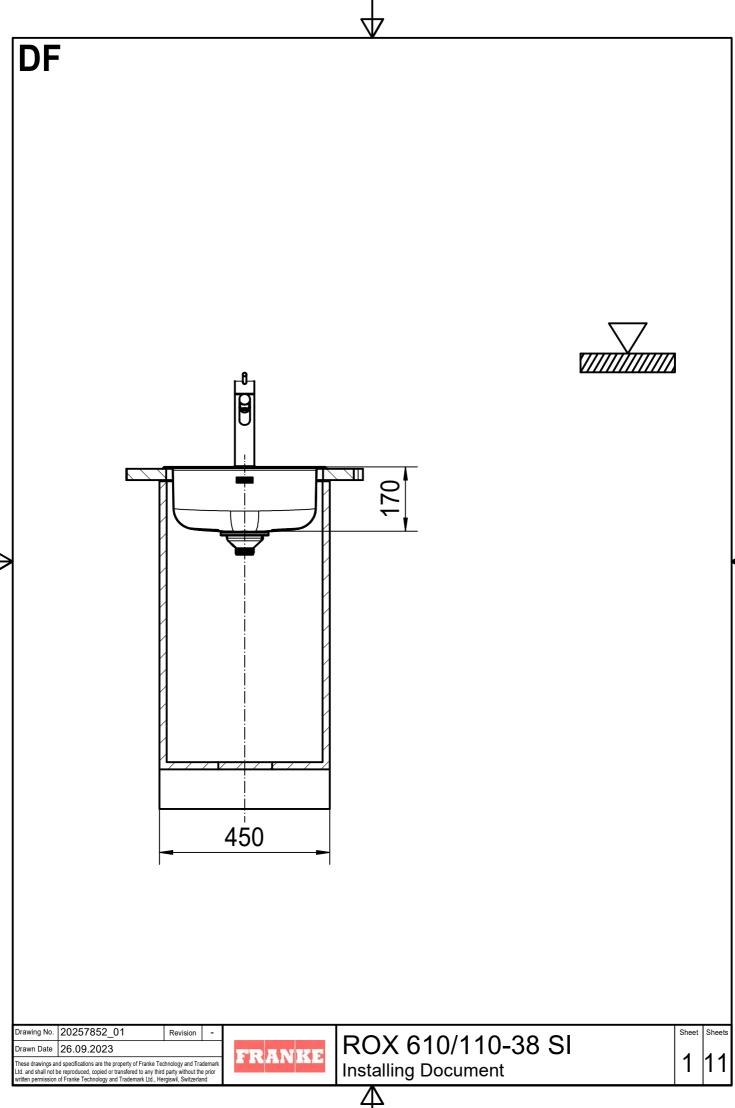

ROX 610/110-38 SI Installing Document Sheet Sheet

DS

Drawing No. 20257852\_01 Revision Drawn Date 26.09.2023

These drawing-and specifications are the property of Franke Technology and Trademark
Ltd. and shall not be reproductions are the property of Franke Technology and Trademark
Ltd. and shall not be reproduced, copied or transfered to any third party without the prior written permission of Franke Technology and Trademark Ltd., Hergiswil, Switzerland