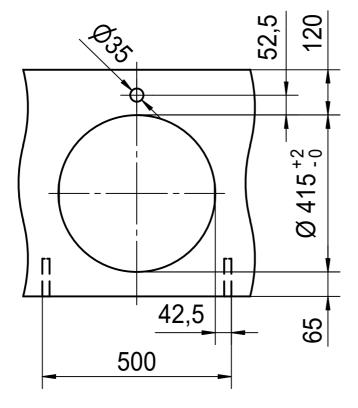

ROX 610/110-38 SI Installing Document Sheet Sheet

DS

Drawing No. 20257852\_01 Revision Drawn Date 26.09.2023

These drawing-and specifications are the property of Franke Technology and Trademark
Ltd. and shall not be reproductions are the property of Franke Technology and Trademark
Ltd. and shall not be reproduced, copied or transfered to any third party without the prior written permission of Franke Technology and Trademark Ltd., Hergiswil, Switzerland