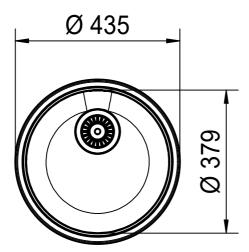

8 SI Installing Document Sheet Sheets

CO





Drawing No. 20257852\_01 Revision Drawn Date 26.09.2023
These drawings and specifications are the property of Franke Technology and Trademark Ltd. and shall not be reproduced, copied or transfered to any third party without the prior written permission of Franke Technology and Trademark Ltd., Hergiswil, Switzerland



ROX 610/110-38 SI Installing Document Sheet Sheets







Drawing No. 20257852\_01 Revision Drawn Date 26.09.2023
These drawings and specifications are the property of Franke Technology and Trademark
Ltd. and shall not be reproduced, opied or transfered to any third party without the prior
written permission of Franke Technology and Trademark Ltd., Hergiswil, Switzerland



ROX 610/110-38 SI Installing Document Sheet Sheets

DT



Drawing No. 20257852\_01 Revision Drawn Date 26.09.2023
These drawings and specifications are the property of Franke Technology and Trademark
Ltd. and shall not be reproduced, copied or transfered to any third party without the prior
written permission of Franke Technology and Trademark Ltd., Hergiswil, Switzerland



ROX 610/110-38 SI Installing Document Sheet Sheets

5 11

ISO



Drawing No. 20257852\_01 Revision Drawn Date 26.09.2023
These drawings and specifications are the property of Franke Technology and Trademark Ltd. and shall not be reproduced, copied or transfered to any third party without the prior written permission of Franke Technology and Trademark Ltd., Hergiswil, Switzerland



ROX 610/110-38 SI Installing Document Sheet Sheets

DF





Drawing No. 20257852\_01 Revision