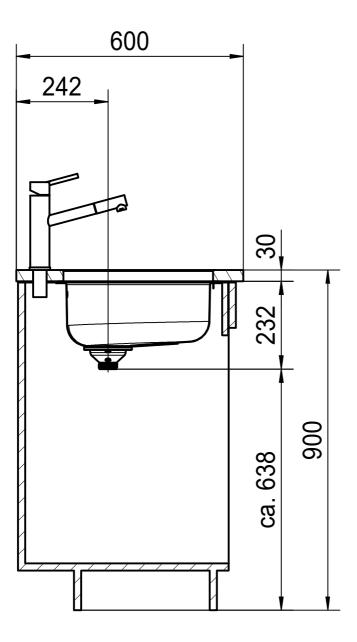

ROX 610/110-38 SI Installing Document Sheet Sheets

DT

Drawing No. 20257852\_01 Revision Drawn Date 26.09.2023
These drawings and specifications are the property of Franke Technology and Trademark
Ltd. and shall not be reproduced, copied or transfered to any third party without the prior
written permission of Franke Technology and Trademark Ltd., Hergiswil, Switzerland