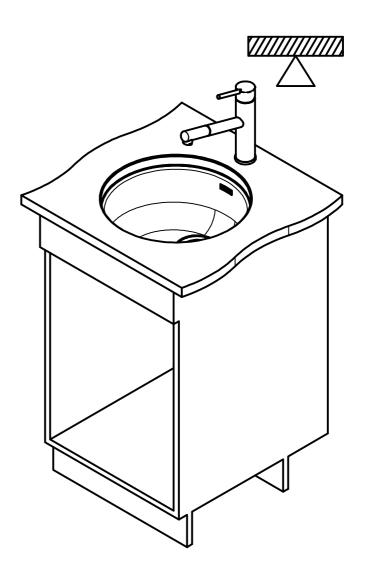

ROX 610/110-38 SI Installing Document Sheet Sheets

ISO

Drawing No. 20257852\_01 Revision Drawn Date 26.09.2023
These drawings and specifications are the property of Franke Technology and Trademark Ltd. and shall not be reproduced, copied or transfered to any third party without the prior written permission of Franke Technology and Trademark Ltd., Hergiswil, Switzerland