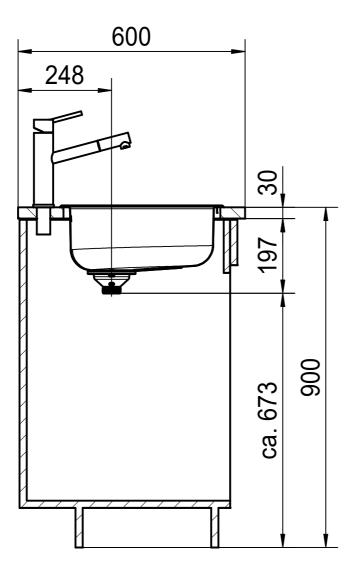

ROX 610/110-38 SI Installing Document Sheet Sheet

DS

Drawing No. 20257852\_01 Revision Drawn Date 26.09.2023

These drawing-and specifications are the property of Franke Technology and Trademark
Ltd. and shall not be reproductions are the property of Franke Technology and Trademark
Ltd. and shall not be reproduced, copied or transfered to any third party without the prior written permission of Franke Technology and Trademark Ltd., Hergiswil, Switzerland