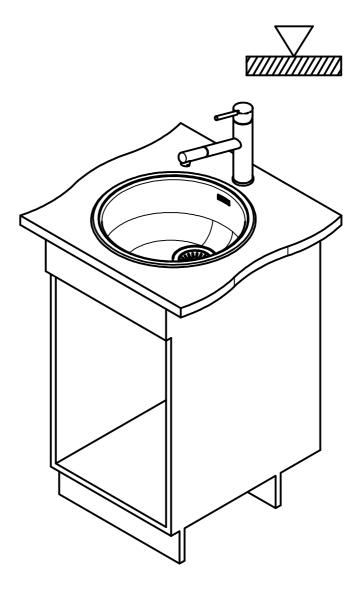

ROX 610/110-38 SI Installing Document Sheet Sheets

CO

Drawing No. 20257852\_01 Revision Drawn Date 26.09.2023
These drawings and specifications are the property of Franke Technology and Trademark Ltd. and shall not be reproduced, copied or transfered to any third party without the prior written permission of Franke Technology and Trademark Ltd., Hergiswil, Switzerland