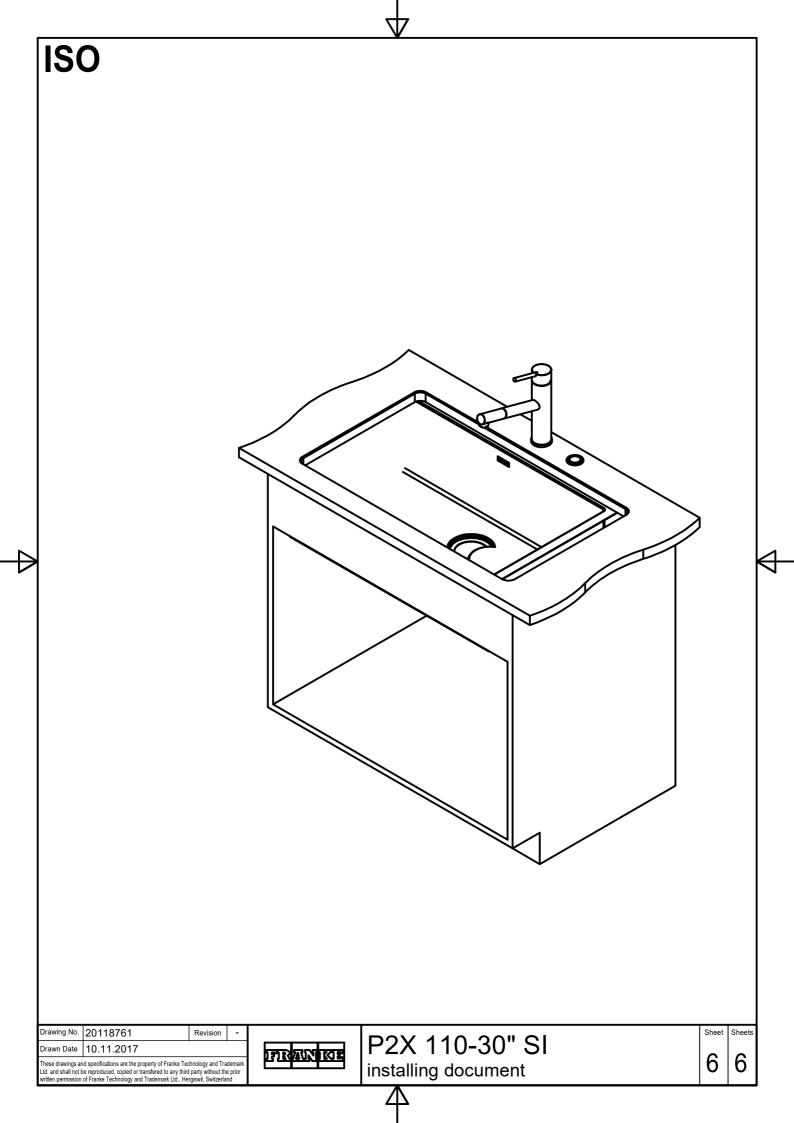

DS

| Drawing No.                                 | 20118761<br>10.11.2017                                                                                                                       | Revision          | -       |                | P2X 110-30" SI      |
|---------------------------------------------|----------------------------------------------------------------------------------------------------------------------------------------------|-------------------|---------|----------------|---------------------|
| These drawings and<br>Ltd. and shall not be | specifications are the property of Franke Tec<br>reproduced, copied or transfered to any third<br>f Franke Technology and Trademark Ltd., He | party without the | e prior | DETRIVATION OF | installing document |

Sheet Sheets

6

4

DT

Drawing No. 20118761 Revision 
Drawn Date 10.11.2017

These drawings and specifications are the property of Franke Technology and Trademark Ltd. and shall not be reproduced, copied or transfered to any third party without the prior written permission of Franke Technology and Trademark Ltd., Hergiswil, Switzerland

FRANKE

P2X 110-30" SI installing document

Sheet Sheets

5 6