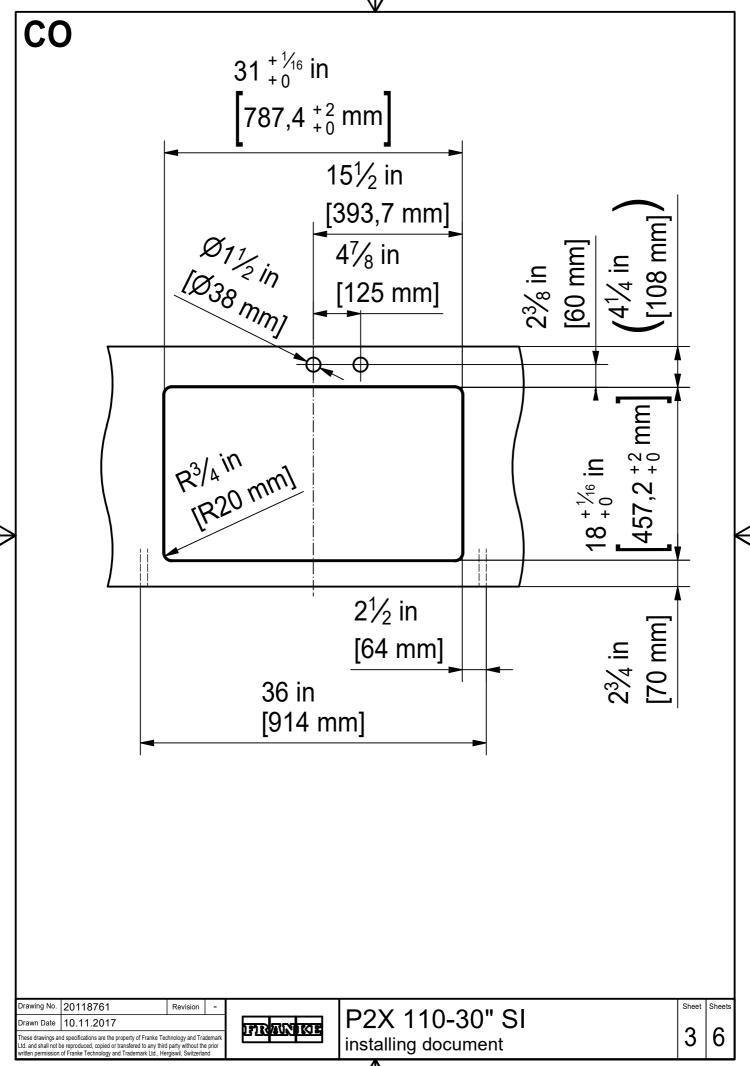

Drawing No.                                 | 20118761<br>10.11.2017                                                                                                                       | Revision          | -       |                | P2X 110-30" SI      |
|---------------------------------------------|----------------------------------------------------------------------------------------------------------------------------------------------|-------------------|---------|----------------|---------------------|
| These drawings and<br>Ltd. and shall not be | specifications are the property of Franke Tec<br>reproduced, copied or transfered to any third<br>f Franke Technology and Trademark Ltd., He | party without the | e prior | DETRIVATION OF | installing document |

Sheet Sheets

6

4





DT



Drawing No. 20118761 Revision 
Drawn Date 10.11.2017

These drawings and specifications are the property of Franke Technology and Trademark Ltd. and shall not be reproduced, copied or transfered to any third party without the prior written permission of Franke Technology and Trademark Ltd., Hergiswil, Switzerland

FRANKE

P2X 110-30" SI installing document

Sheet Sheets

5 6