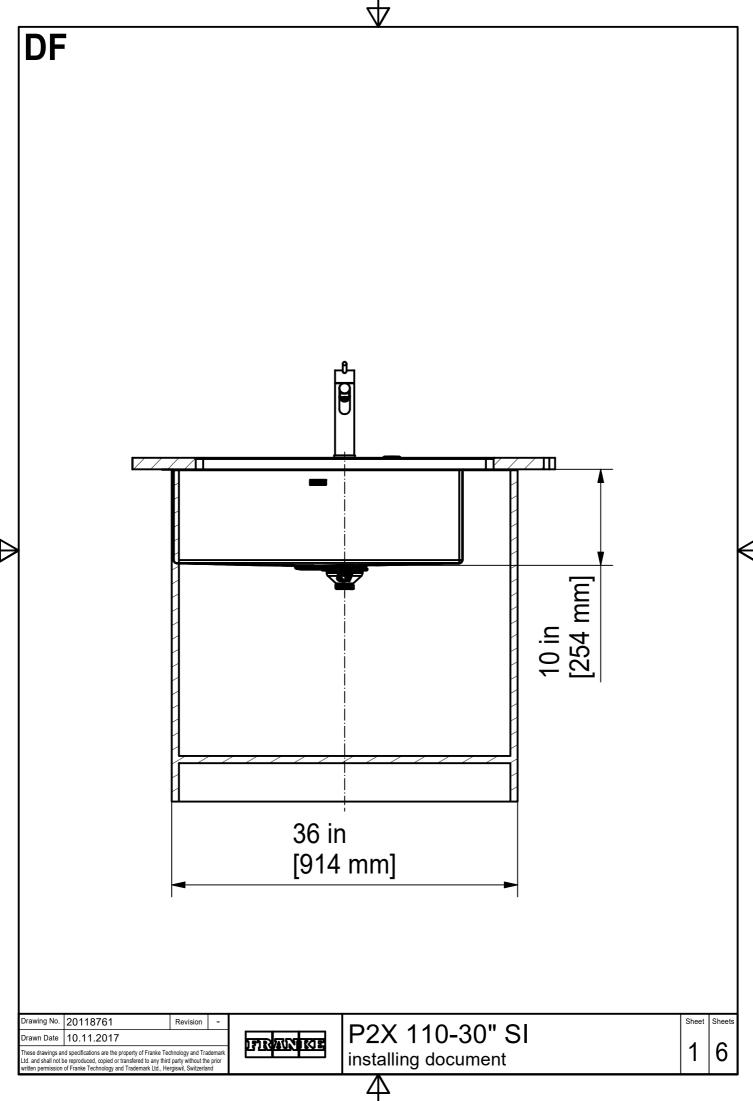

DS

| Drawing No.                                 | 20118761<br>10.11.2017                                                                                                                       | Revision          | -       |                | P2X 110-30" SI      |
|---------------------------------------------|----------------------------------------------------------------------------------------------------------------------------------------------|-------------------|---------|----------------|---------------------|
| These drawings and<br>Ltd. and shall not be | specifications are the property of Franke Tec<br>reproduced, copied or transfered to any third<br>f Franke Technology and Trademark Ltd., He | party without the | e prior | DETRIVATION OF | installing document |