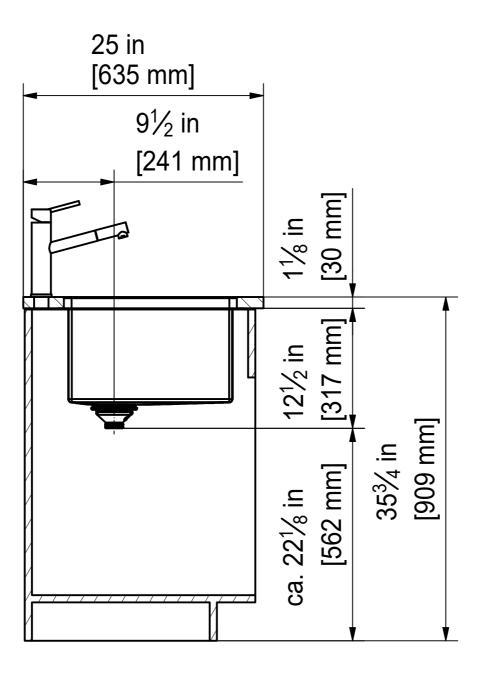

DS



| Drawing No.                                 | 20118761<br>10.11.2017                                                                                                                       | Revision          | -       |                | P2X 110-30" SI      |
|---------------------------------------------|----------------------------------------------------------------------------------------------------------------------------------------------|-------------------|---------|----------------|---------------------|
| These drawings and<br>Ltd. and shall not be | specifications are the property of Franke Tec<br>reproduced, copied or transfered to any third<br>f Franke Technology and Trademark Ltd., He | party without the | e prior | DETRIVATION OF | installing document |

Sheet Sheets

6