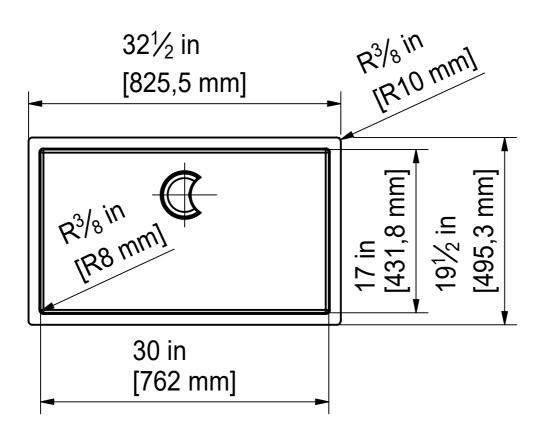

DS

| Drawing No.                                 | 20118761<br>10.11.2017                                                                                                                       | Revision          | -       |                | P2X 110-30" SI      |
|---------------------------------------------|----------------------------------------------------------------------------------------------------------------------------------------------|-------------------|---------|----------------|---------------------|
| These drawings and<br>Ltd. and shall not be | specifications are the property of Franke Tec<br>reproduced, copied or transfered to any third<br>f Franke Technology and Trademark Ltd., He | party without the | e prior | DETRIVATION OF | installing document |

Sheet Sheets

6

4

DT

Drawing No. 20118761 Revision 
Drawn Date 10.11.2017

These drawings and specifications are the property of Franke Technology and Trademark Ltd. and shall not be reproduced, copied or transfered to any third party without the prior written permission of Franke Technology and Trademark Ltd., Hergiswil, Switzerland

FRANKE

P2X 110-30" SI installing document

Sheet Sheets

5 6