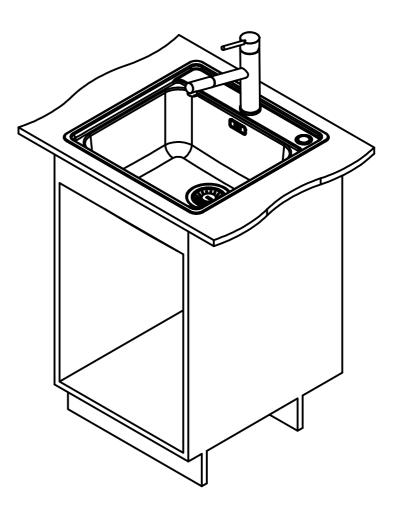

BCX 610-51 SI installing document

Sheet Sheets

ISO

Drawing No. 20191017\_01

Revision

Drawn Date 01.01.1970

These drawings and specifications are the property of Franke Technology and Trademark. Ltd. and shall not be reproduced, copied or transfered to any third party without the prior written permission of Franke Technology and Trademark Ltd., Hergiswil, Switzerland