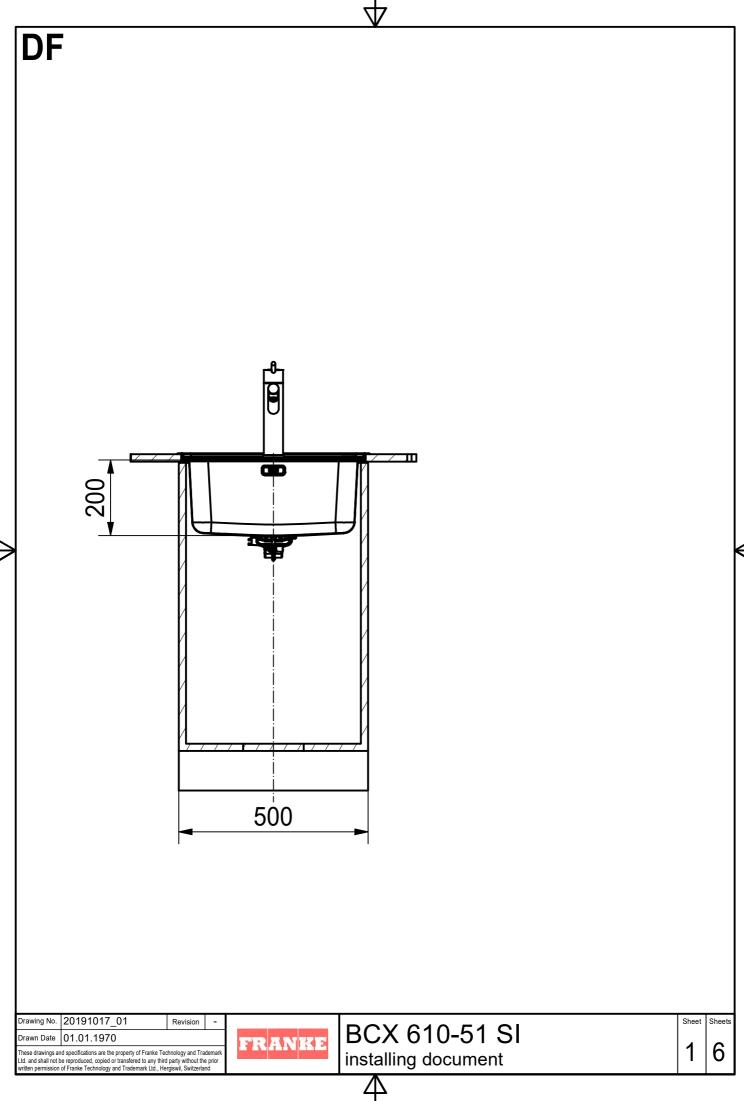

DS

Drawing No. 20191017\_01 Drawn Date 01.01.1970 These drawings and specifications are the property of Franke Technology and Trademar Ltd. and shall not be reproduced, copied or transfered to any third party without the prior written permission of Franke Technology and Trademark Ltd., Hergiswil, Switzerland

BCX 610-51 SI installing document

CO

Drawing No. 20191017\_01 Revision 
Drawn Date 01.01.1970

These drawings and specifications are the property of Franke Technology and Trademark
Ltd. and shall not be reproduced, copied or transfered to any third party without the prior
written permission of Franke Technology and Trademark Ltd., Hergiswil, Switzerland