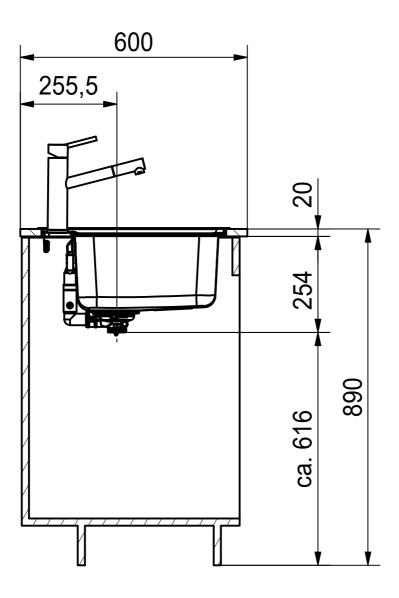

BCX 610-51 SI installing document

Sheet Sheets

DT

Drawing No. 20191017\_01 Revision 
Drawn Date 01.01.1970

These drawings and specifications are the property of Franke Technology and Trademark
Ltd. and shall not be reproduced, copied or transfered to any third party without the prior
written permission of Franke Technology and Trademark Ltd., Hergiswil, Switzerland