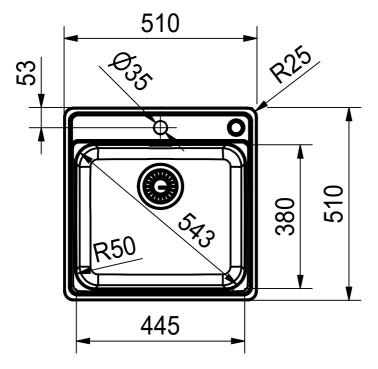

BCX 610-51 SI installing document

Sheet Sheets

DT

Drawing No. 20191017\_01 Revision 
Drawn Date 01.01.1970

These drawings and specifications are the property of Franke Technology and Trademark
Ltd. and shall not be reproduced, copied or transfered to any third party without the prior
written permission of Franke Technology and Trademark Ltd., Hergiswil, Switzerland