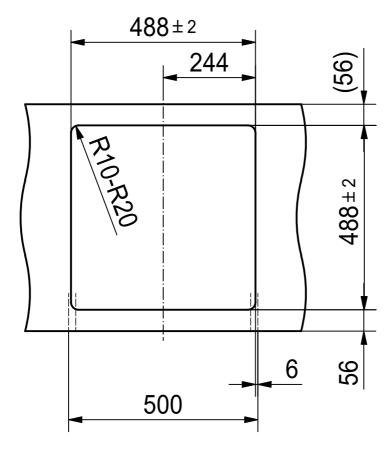

BCX 610-51 SI installing document

Sheet Sheets

ISO

Drawing No. 20191017\_01

Revision

Drawn Date 01.01.1970

These drawings and specifications are the property of Franke Technology and Trademark. Ltd. and shall not be reproduced, copied or transfered to any third party without the prior written permission of Franke Technology and Trademark Ltd., Hergiswil, Switzerland