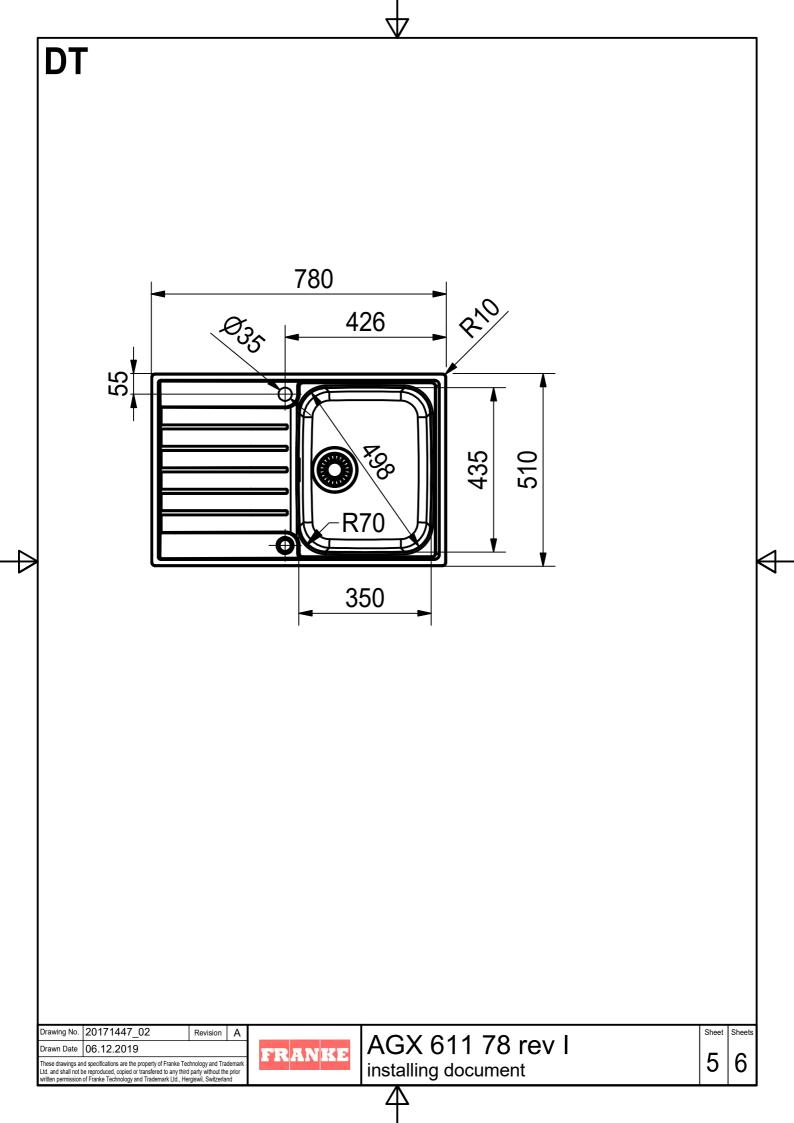

|                  |              |
|                                          |                                                                                                                                             |                  |              |
| ving No. 20171447_<br>vn Date 06.12.2019 |                                                                                                                                             | AGX 611 78 rev I | Sheet Sheets |
|                                          | property of Franke Technology and Trademark<br>transfered to any third party without the prior<br>nd Trademark Ltd., Hergiswil, Switzerland |                  | 4 6          |