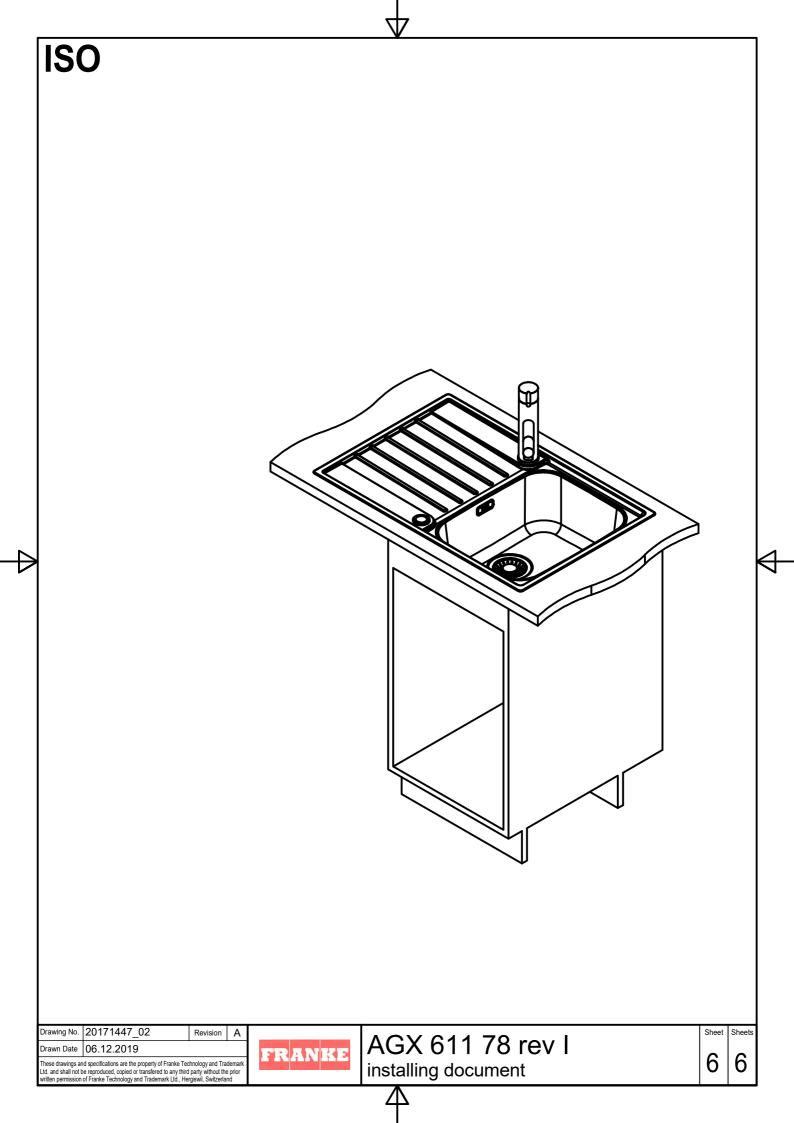

|                  |              |
|                                          |                                                                                                                                             |                  |              |
| ving No. 20171447_<br>vn Date 06.12.2019 |                                                                                                                                             | AGX 611 78 rev I | Sheet Sheets |
|                                          | property of Franke Technology and Trademark<br>transfered to any third party without the prior<br>nd Trademark Ltd., Hergiswil, Switzerland |                  | 4 6          |