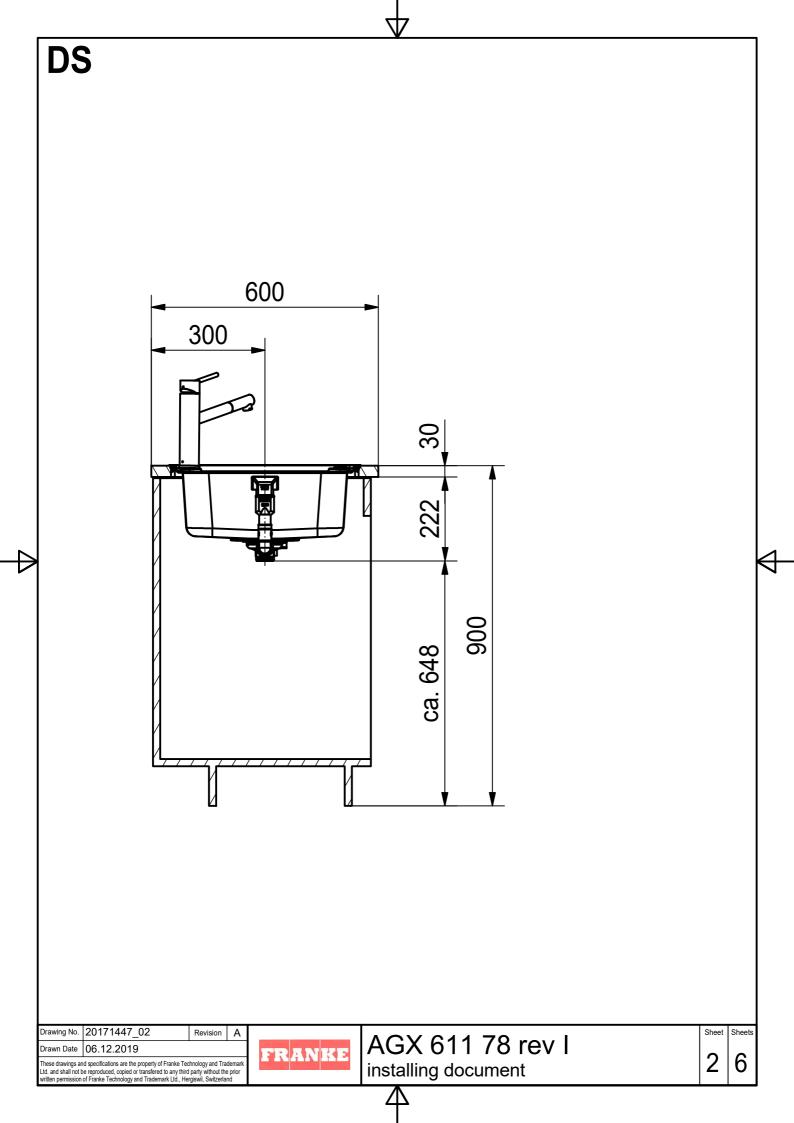

| CNC                                      |                                                                                                                                             | $\nabla$         |              |
|------------------------------------------|---------------------------------------------------------------------------------------------------------------------------------------------|------------------|--------------|
| JNC                                      |                                                                                                                                             |                  |              |
|                                          |