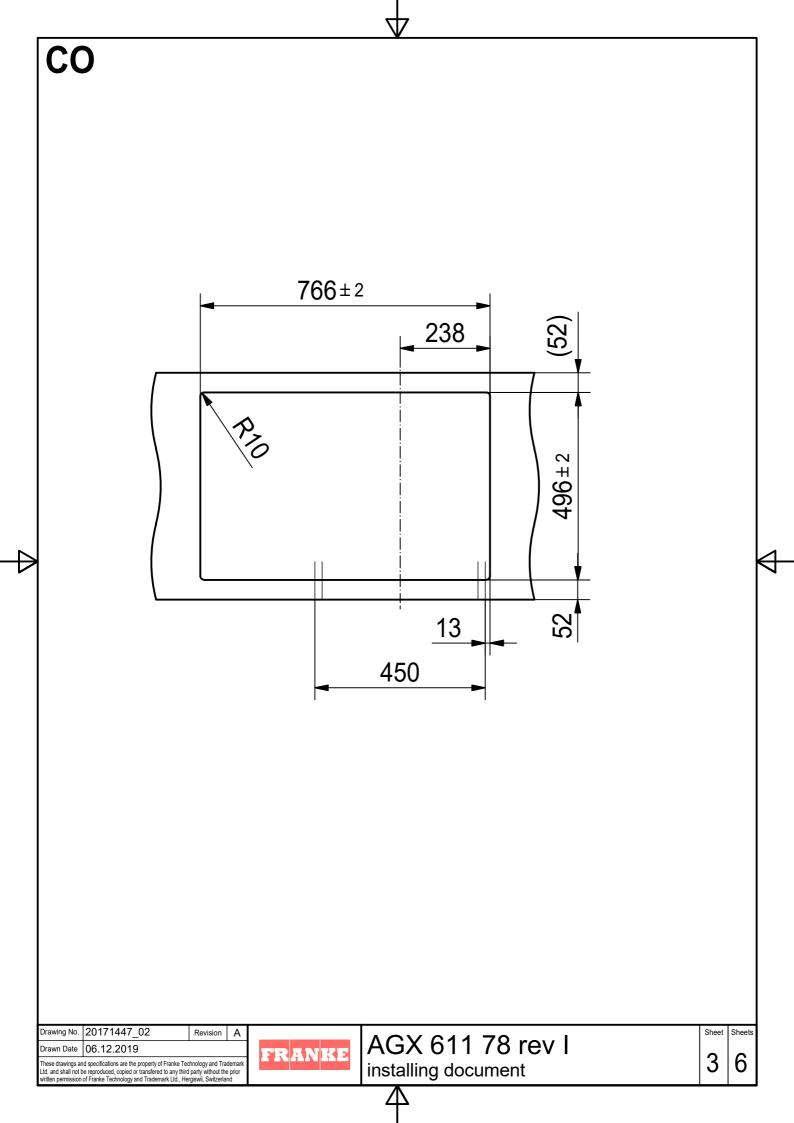

| CNC                                      |                                                                                                                                             | $\nabla$         |              |
|------------------------------------------|---------------------------------------------------------------------------------------------------------------------------------------------|------------------|--------------|
| JNC                                      |                                                                                                                                             |                  |              |
|                                          |