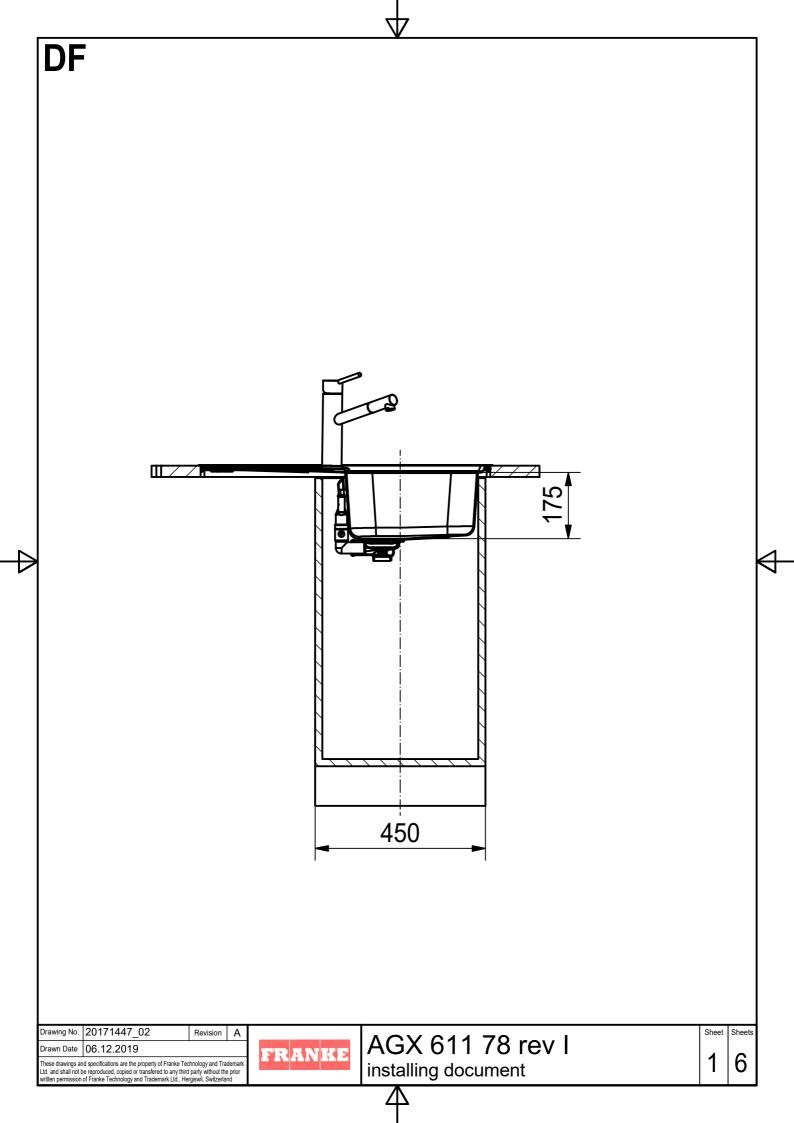

| CNC                                      |                                                                                                                                             | $\nabla$         |              |
|------------------------------------------|---------------------------------------------------------------------------------------------------------------------------------------------|------------------|--------------|
| JNC                                      |                                                                                                                                             |                  |              |
|                                          |