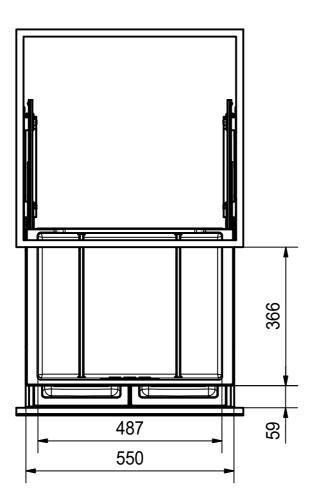

## Fixing holes sidewall (inside)

Drawing No. 20121125\_02 Revision A

Drawn Date 08.06.2018

These drawings and specifications are the property of Franke Technology and Trademark
Ltd. and shall not be reproduced, copied or transfered to any third party without the prior
written permission of Franke Technology and Trademark Ltd., Hergiswil, Switzerland

Sorter FX 60 26-26 installing document

Sheet Sheet

6 |