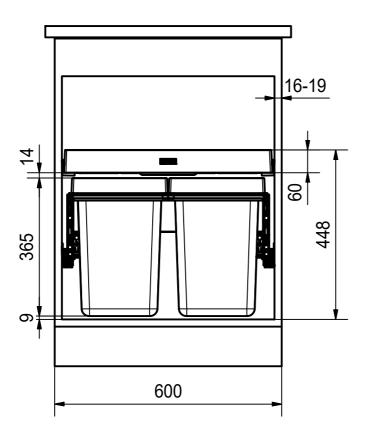

**DF** 

Drawing No. 20121125\_02 Revision A

Drawn Date 08.06.2018

These drawings and specifications are the property of Franke Technology and Trademark
Lid. and shall not be reproduced, copied or transfered to any third party without the prior written permission of Franke Technology and Trademark Lid., Hergiswil, Switzerland

Sorter FX 60 26-26 installing document

Sheet Sheets

1 | 7

DS

Drawing No. 20121125\_02 Drawn Date 08.06.2018 These drawings and specifications are the property of Franke Technology and Trademark Ltd. and shall not be reproduced, copied or transfered to any third party without the prior written permission of Franke Technology and Trademark Ltd., Hergiswil, Switzerland