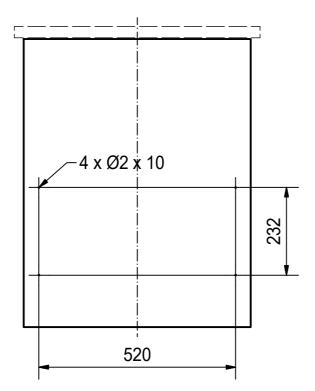

## Fixing holes Front (inside)

Drawing No. 20121125\_02 Revision A

Drawn Date 08.06.2018

These drawings and specifications are the property of Franke Technology and Trademark
Ltd. and shall not be reproduced, copied or transfered to any third party without the prior written permission of Franke Technology and Trademark Ltd., Hergiswil, Switzerland

Sorter FX 60 26-26 installing document

Sheet Sheets

7