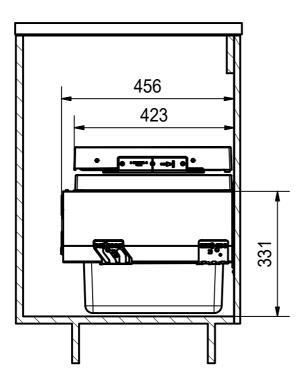

Sorter FX 60 26-26 installing document

CO

Drawing No. 20121125\_02 Revision A

Drawn Date 08.06.2018

These drawings and specifications are the property of Franke Technology and Trademark
Ltd. and shall not be reproduced, copied or transfered to any third party without the prior written permission of Franke Technology and Trademark Ltd., Hergiswil, Switzerland

Sorter FX 60 26-26 installing document

Sheet Shee

3 | 7

DT

Drawing No. 20121125\_02 Revision A

Drawn Date 08.06.2018

These drawings and specifications are the property of Franke Technology and Trademark
Ltd. and shall not be reproduced, copied or transfered to any third party without the prior written permission of Franke Technology and Trademark Ltd., Hergiswil, Switzerland