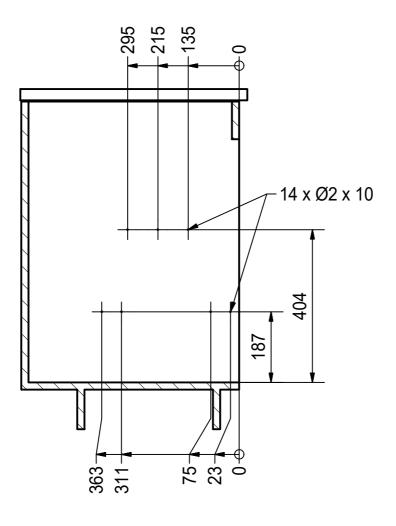

## Fixing holes sidewall (inside)

Drawing No. 20121125\_02 Revision A

Drawn Date 08.06.2018

These drawings and specifications are the property of Franke Technology and Trademark
Ltd. and shall not be reproduced, copied or transfered to any third party without the prior
written permission of Franke Technology and Trademark Ltd., Hergiswil, Switzerland

Sorter FX 60 26-26 installing document

Sheet Sheet

6 |