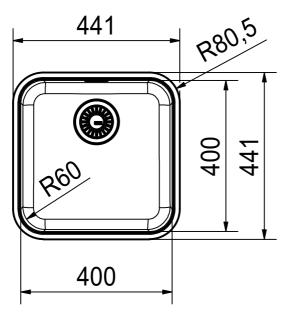

SRX 210-40 SI installing document

CO

for flush fit only 441.4 x 441.4 x R80.7

Drawing No. 20242245\_01 Revision Drawn Date 06.09.2022

These drawings and specifications are the property of Franke Technology and Trademark Ltd. and shall not be reproduced, copied or transfered to any third party without the prior written permission of Franke Technology and Trademark Ltd., Hergiswil, Switzerland