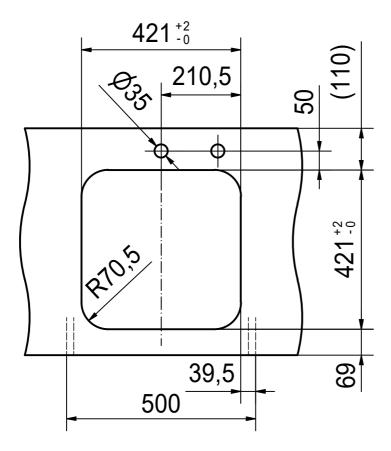

SRX 210-40 SI installing document

CO

for flush fit only 441.4 x 441.4 x R80.7

Drawing No. 20242245\_01 Revision Drawn Date 06.09.2022

These drawings and specifications are the property of Franke Technology and Trademark Ltd. and shall not be reproduced, copied or transfered to any third party without the prior written permission of Franke Technology and Trademark Ltd., Hergiswil, Switzerland