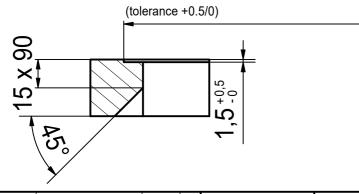

SRX 210-40 SI installing document

CO

for flush fit only 441.4 x 441.4 x R80.7

Drawing No. 20242245\_01 Revision Drawn Date 06.09.2022

These drawings and specifications are the property of Franke Technology and Trademark Ltd. and shall not be reproduced, copied or transfered to any third party without the prior written permission of Franke Technology and Trademark Ltd., Hergiswil, Switzerland