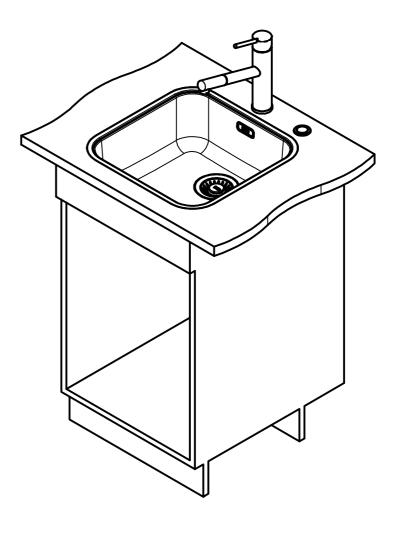

SRX 210-40 SI installing document

Sheet Sheets

5 6

ISO

Drawing No. 20242245\_01 Revision Drawn Date 06.09.2022
These drawings and specifications are the property of Franke Technology and Trademark
Ltd. and shall not be reproduced, opied or transfered to any third party without the prior
written permission of Franke Technology and Trademark Ltd., Hergiswil, Switzerland