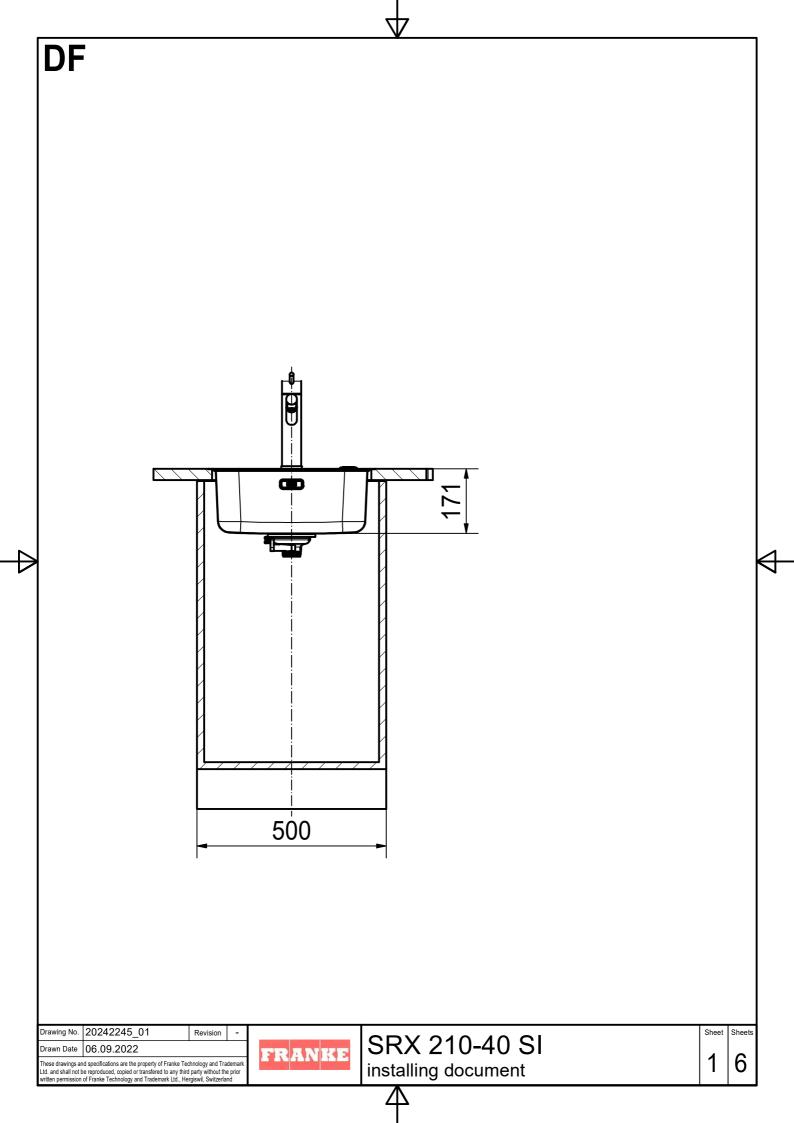

DS

Drawing No. 20242245\_01 Drawn Date 06.09.2022 These drawings and specifications are the property of Franke Technology and Trademar Ltd. and shall not be reproduced, copied or transfered to any third party without the prior written permission of Franke Technology and Trademark Ltd., Hergiswil, Switzerland

SRX 210-40 SI installing document

CO

for flush fit only 441.4 x 441.4 x R80.7

Drawing No. 20242245\_01 Revision Drawn Date 06.09.2022

These drawings and specifications are the property of Franke Technology and Trademark Ltd. and shall not be reproduced, copied or transfered to any third party without the prior written permission of Franke Technology and Trademark Ltd., Hergiswil, Switzerland