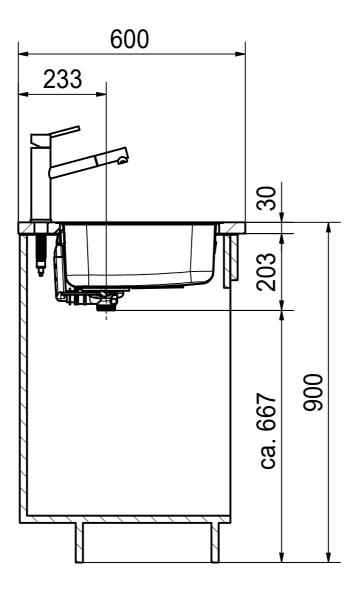

SRX 210-40 SI installing document

Sheet Sheets

3 | 6

DT

Drawing No. 20242245\_01 Revision Drawn Date 06.09.2022
These drawings and specifications are the property of Franke Technology and Trademark
Ltd. and shall not be reproduced, copied or transfered to any third party without the prior
written permission of Franke Technology and Trademark Ltd., Hergiswil, Switzerland