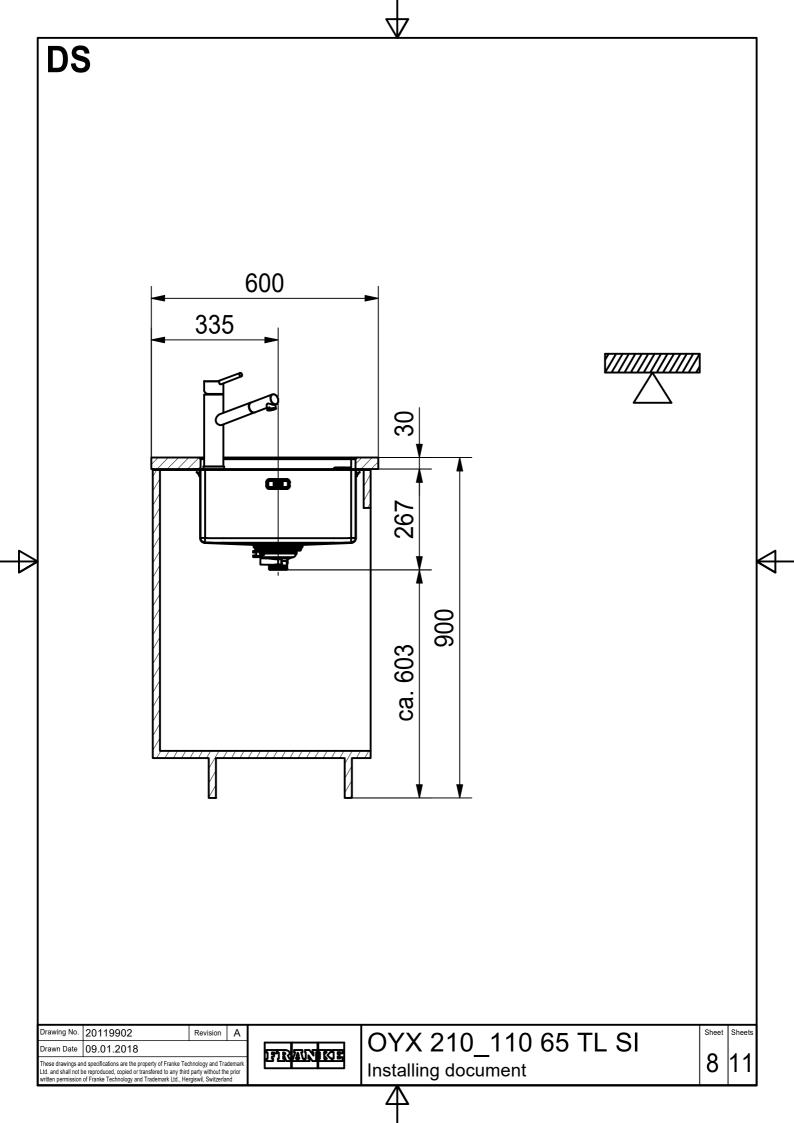

-------------------------------------------------|
|                                                                                                                                                                                                                                                                                                                               |                                                  |
| Drawing No. 20119902 Revision A   Drawn Date 09.01.2018 These drawings and specifications are the property of Franke Technology and Trademark. Lid. and shall not be reproduced, copied or transfered to any third party without the prior written permission of Franke Technology and Trademark Ltd., Hergiswil, Switzerland | OYX 210_110 65 TL SI<br>Installing document 6 11 |







|                                                                                                                                    |                                                                                                                                                           |            | $\nabla$                         |   |                        |
|------------------------------------------------------------------------------------------------------------------------------------|-----------------------------------------------------------------------------------------------------------------------------------------------------------|------------|----------------------------------|---|------------------------|
| CNC