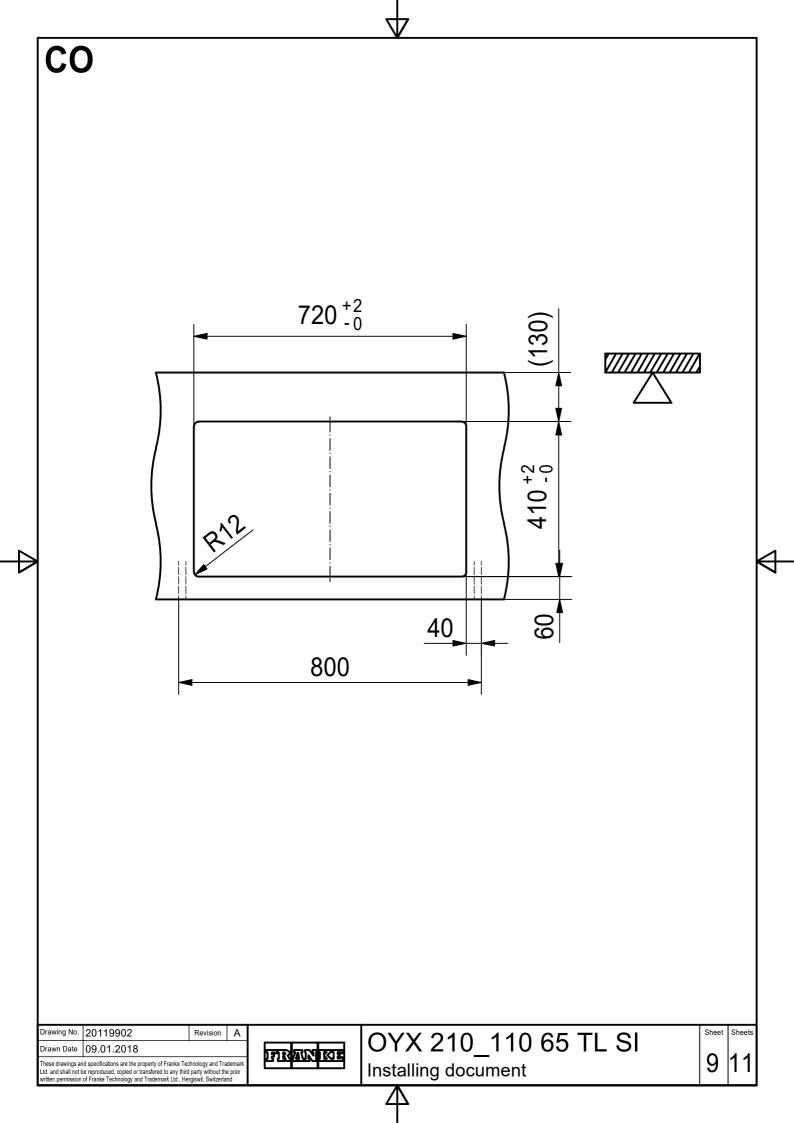

-----------------------------------------------|
|                                                                                                                                                                                                                                                                                                                               |                                                  |
| Drawing No. 20119902 Revision A   Drawn Date 09.01.2018 These drawings and specifications are the property of Franke Technology and Trademark. Lid. and shall not be reproduced, copied or transfered to any third party without the prior written permission of Franke Technology and Trademark Ltd., Hergiswil, Switzerland | OYX 210_110 65 TL SI<br>Installing document 6 11 |







|                                                                                                                                    |                                                                                                                                                           |            | $\nabla$                         |   |                        |
|------------------------------------------------------------------------------------------------------------------------------------|-----------------------------------------------------------------------------------------------------------------------------------------------------------|------------|----------------------------------|---|------------------------|
| CNC