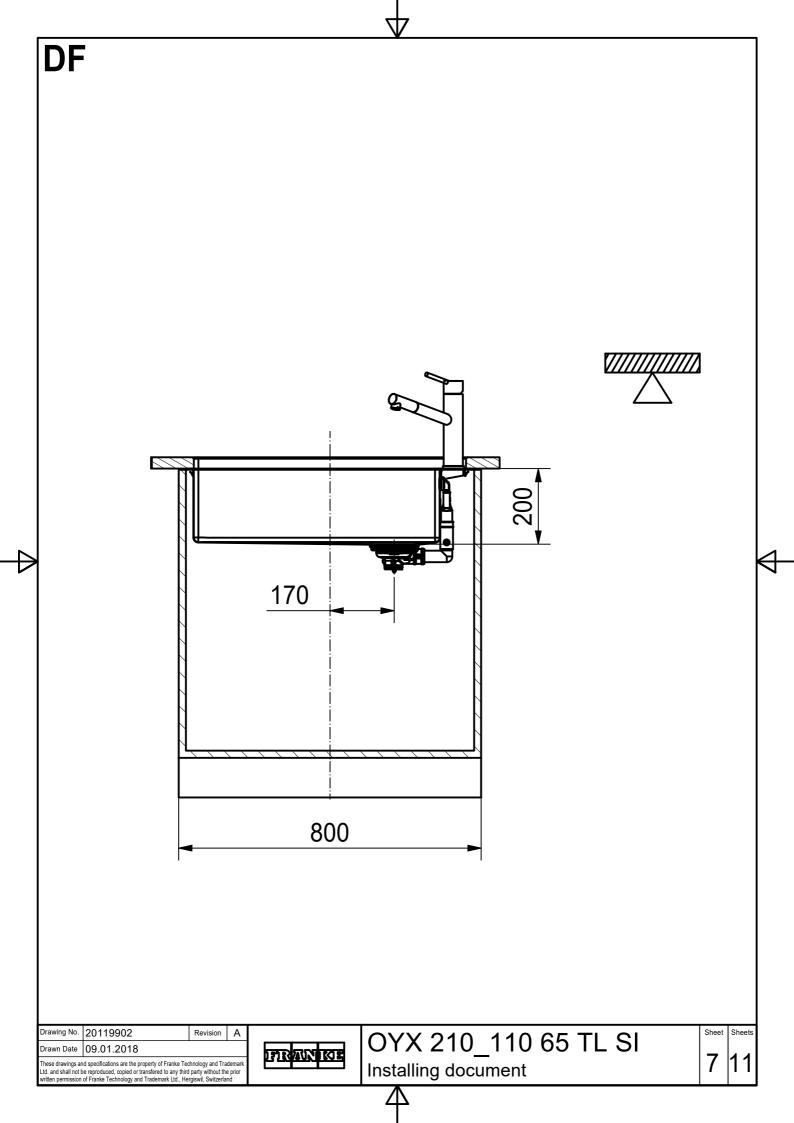

|--------------------------------------------------|
|                                                                                                                                                                                                                                                                                                                               |                                                  |
| Drawing No. 20119902 Revision A   Drawn Date 09.01.2018 These drawings and specifications are the property of Franke Technology and Trademark. Lid. and shall not be reproduced, copied or transfered to any third party without the prior written permission of Franke Technology and Trademark Ltd., Hergiswil, Switzerland | OYX 210_110 65 TL SI<br>Installing document 6 11 |







|                                                                                                                                    |                                                                                                                                                           |            | $\nabla$                         |   |                        |
|------------------------------------------------------------------------------------------------------------------------------------|-----------------------------------------------------------------------------------------------------------------------------------------------------------|------------|----------------------------------|---|------------------------|
| CNC