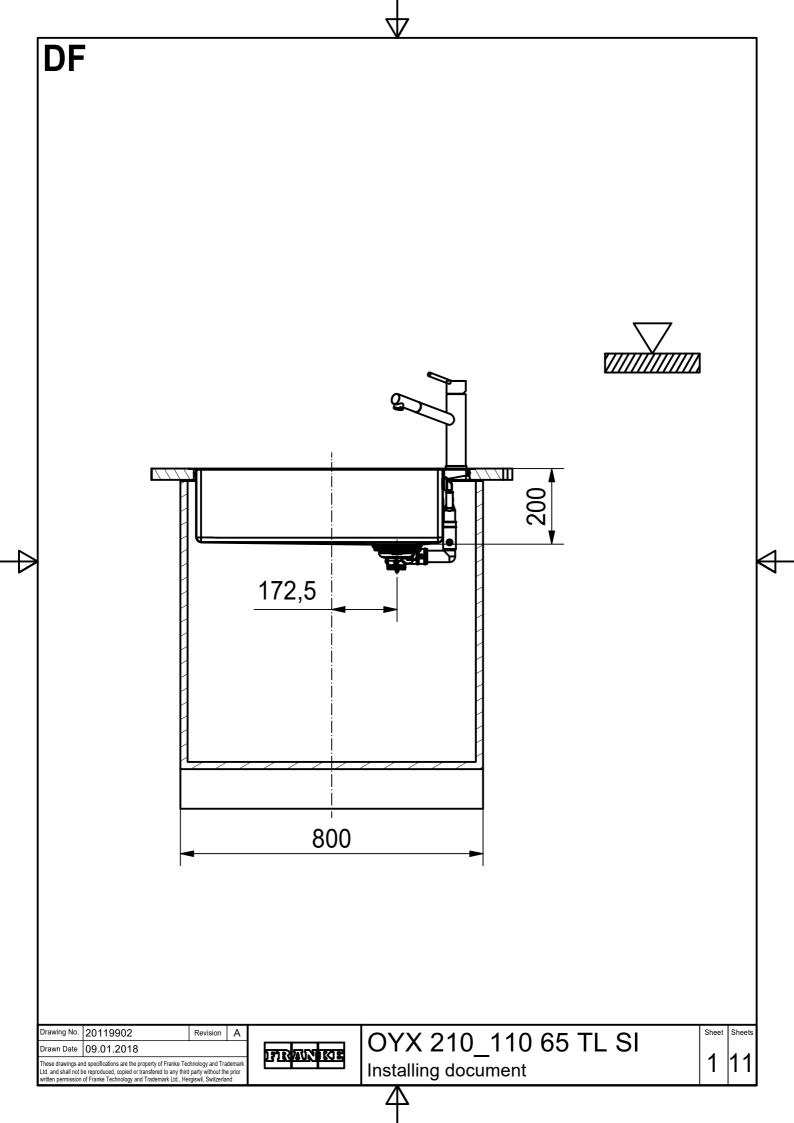

| CNC                                           |            |            |           |         |                                        |              |
|-----------------------------------------------|------------|------------|-----------|---------|----------------------------------------|--------------|
|                                               |            |            |           |         |                                        |              |
|                                               |            |            |           |         |                                        |              |
|                                               |            |            |           |         |                                        |              |
|