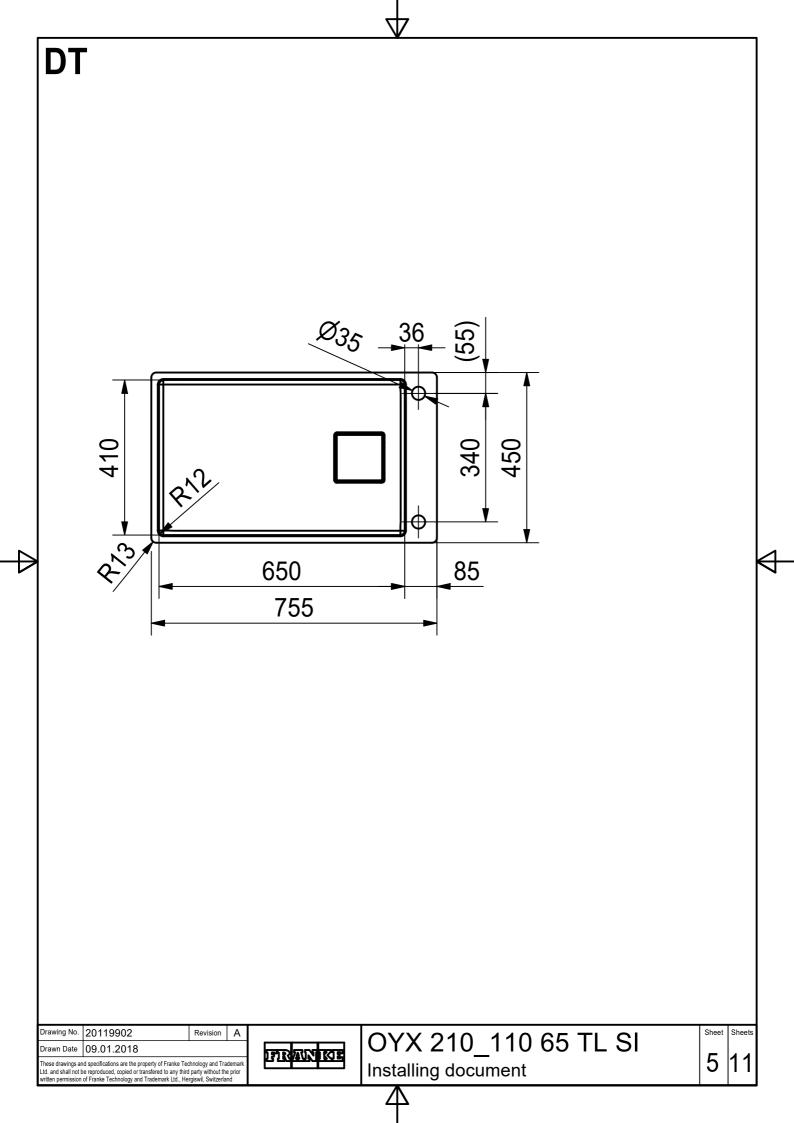

|              |
|                                               |            |            |           |         |                                        |              |
|                                               |            |            |           |         |                                        |              |
|                                               |            |            |           |         |                                        |              |
|                                               |            |            |           |         |                                        |              |
| Drawing No. 20119902<br>Drawn Date 09.01.2018 | Revision A | FIRMUNIKIE | OYX 210_1 | 10 65 T | SI                                     | Sheet Sheets |



|                                                                                                                                                                                                                                                                                                                               | $\square$                                        |
|-------------------------------------------------------------------------------------------------------------------------------------------------------------------------------------------------------------------------------------------------------------------------------------------------------------------------------|--------------------------------------------------|
|