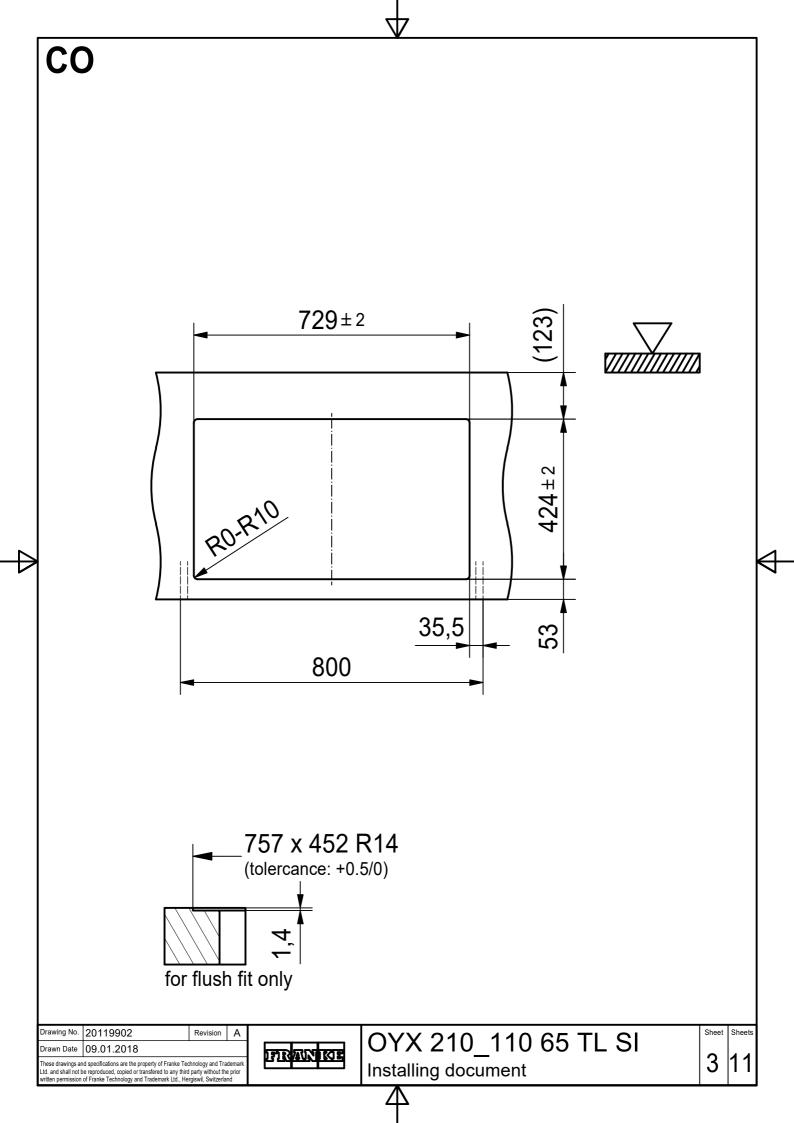

| CNC                                           |            |            |           |         |                                        |              |
|-----------------------------------------------|------------|------------|-----------|---------|----------------------------------------|--------------|
|                                               |            |            |           |         |                                        |              |
|                                               |            |            |           |         |                                        |              |
|                                               |            |            |           |         |                                        |              |
|