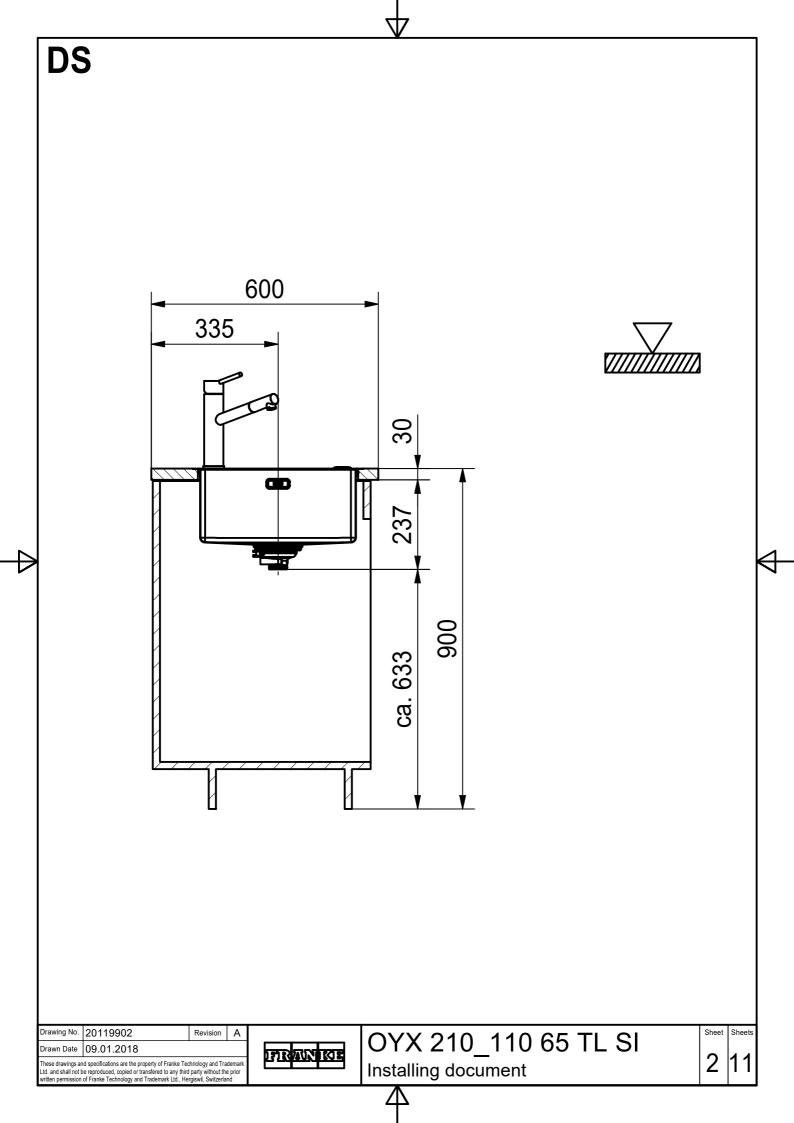

| CNC                                           |            |            |           |         |                                        |              |
|-----------------------------------------------|------------|------------|-----------|---------|----------------------------------------|--------------|
|                                               |            |            |           |         |                                        |              |
|                                               |            |            |           |         |                                        |              |
|                                               |            |            |           |         |                                        |              |
|