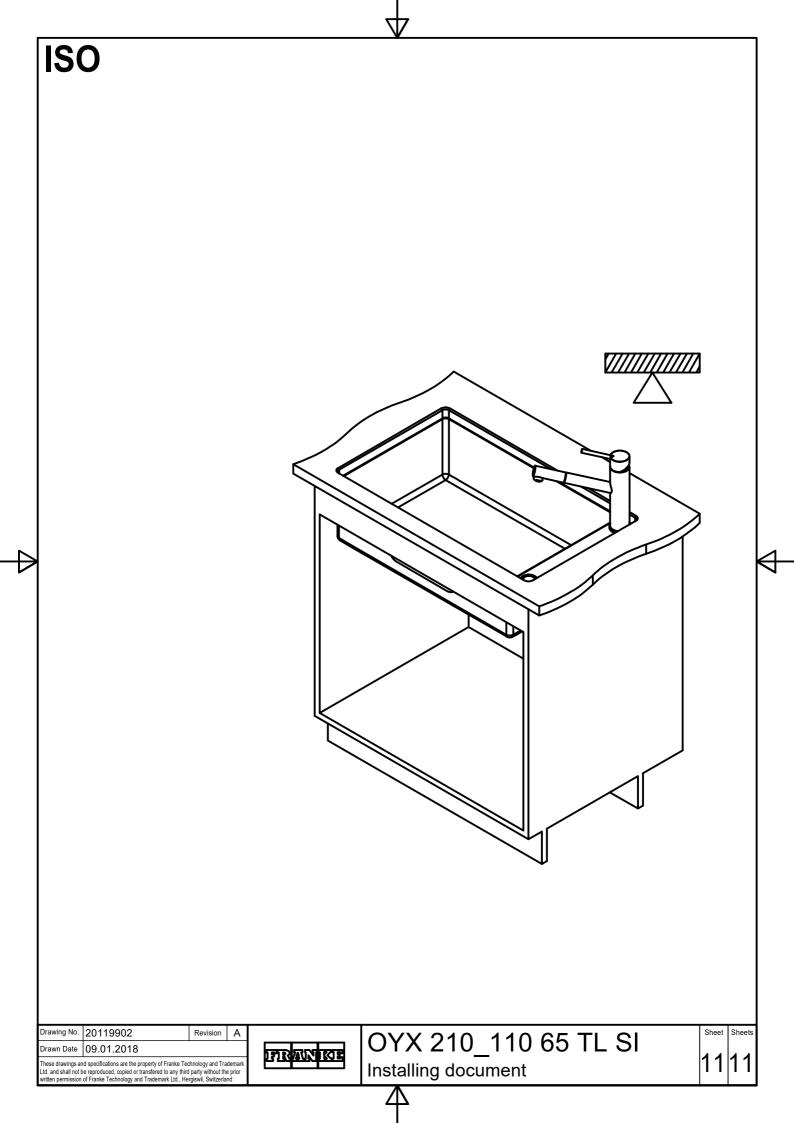

| Ø |                        |
|                                                                                                                                    |                                                                                                                                                           |            |                                  |   |                        |
| rawing No. 20119902<br>rawn Date 09.01.2018<br>d. and shall not be reproduced, copied o<br>itten permission of Franke Technology a | Revision A<br>property of Franke Technology and Trademark<br>transfered to any third party without the prior<br>nd Trademark Ltd., Hergiewil, Switzerland | FIRMUNIKIE | OYX 210_11<br>Installing documer |   | 51 Sheet Sheet<br>1011 |