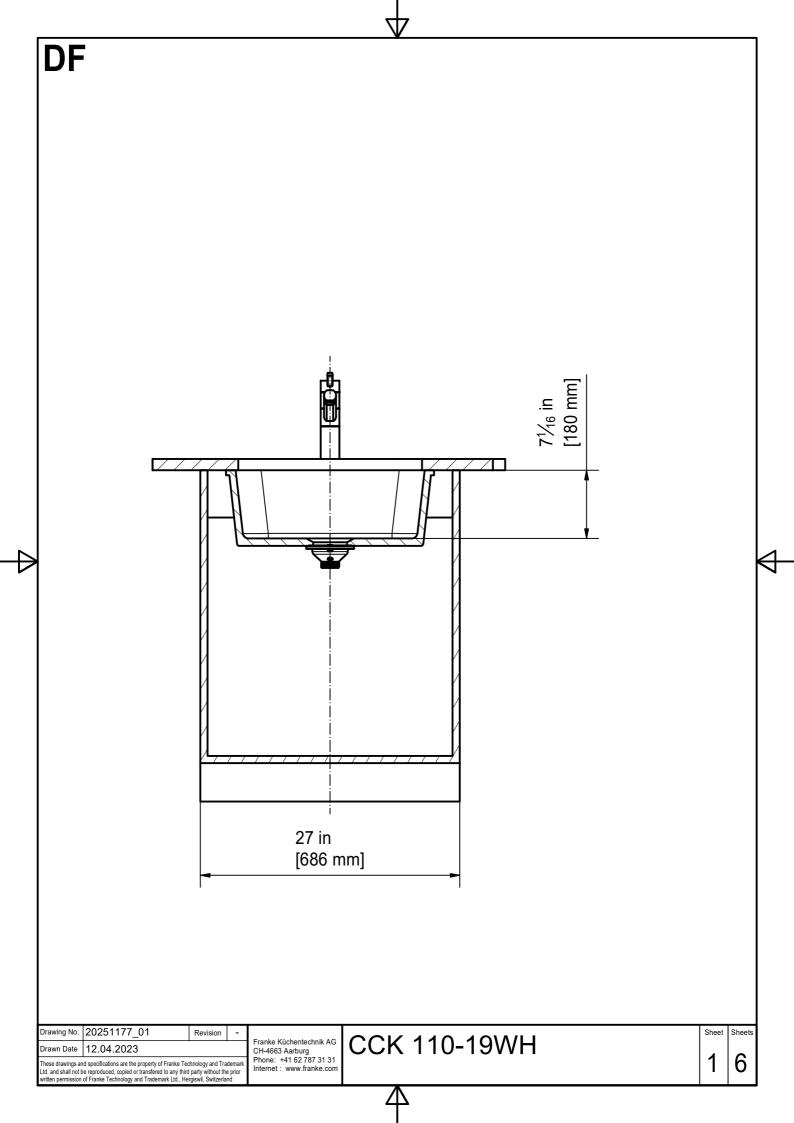

| CNC |  |   |   |
|-----|--|---|---|
|     |  | · | • |
|     |  |   |   |

| DT |