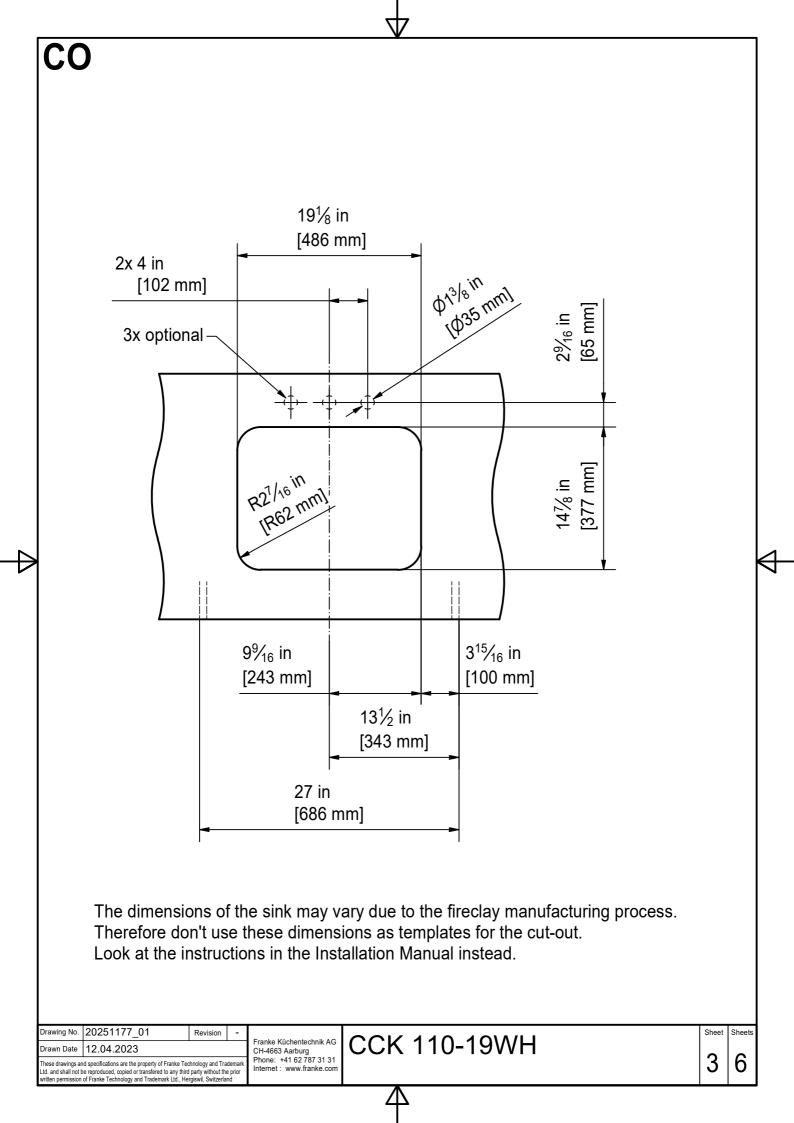

| CNC |  |   |   |
|-----|--|---|---|
|     |  | · | • |
|     |  |   |   |

| DT |                                                                                                                                                                                                                                                                                                                                                                                                                                                                                                                                                                                                                                                                                                                                                                                                                                                                                                                                         |             |
|----|-----------------------------------------------------------------------------------------------------------------------------------------------------------------------------------------------------------------------------------------------------------------------------------------------------------------------------------------------------------------------------------------------------------------------------------------------------------------------------------------------------------------------------------------------------------------------------------------------------------------------------------------------------------------------------------------------------------------------------------------------------------------------------------------------------------------------------------------------------------------------------------------------------------------------------------------|-------------|
|    | $\begin{array}{c} 215\% \text{ in} \\ \hline 1550 \text{ mm} \end{array} \\ \hline 1000 \text{ mm} \end{array} \\ \hline 125\% \text{ in} \\ \hline 1000 \text{ mm} \end{array} \\ \hline 111\% \text{ in} \\ \hline 1000 \text{ mm} \end{array} \\ \hline 111\% \text{ in} \\ \hline 1000 \text{ mm} \end{array} \\ \hline 1000 \text{ mm} $ |             |
|    | The dimensions of the sink may vary due to the fireclay manufacturing process.<br>Therefore don't use these dimensions as templates for the cut-out.<br>Look at the instructions in the Installation Manual instead.                                                                                                                                                                                                                                                                                                                                                                                                                                                                                                                                                                                                                                                                                                                    | Sheet Sheet |