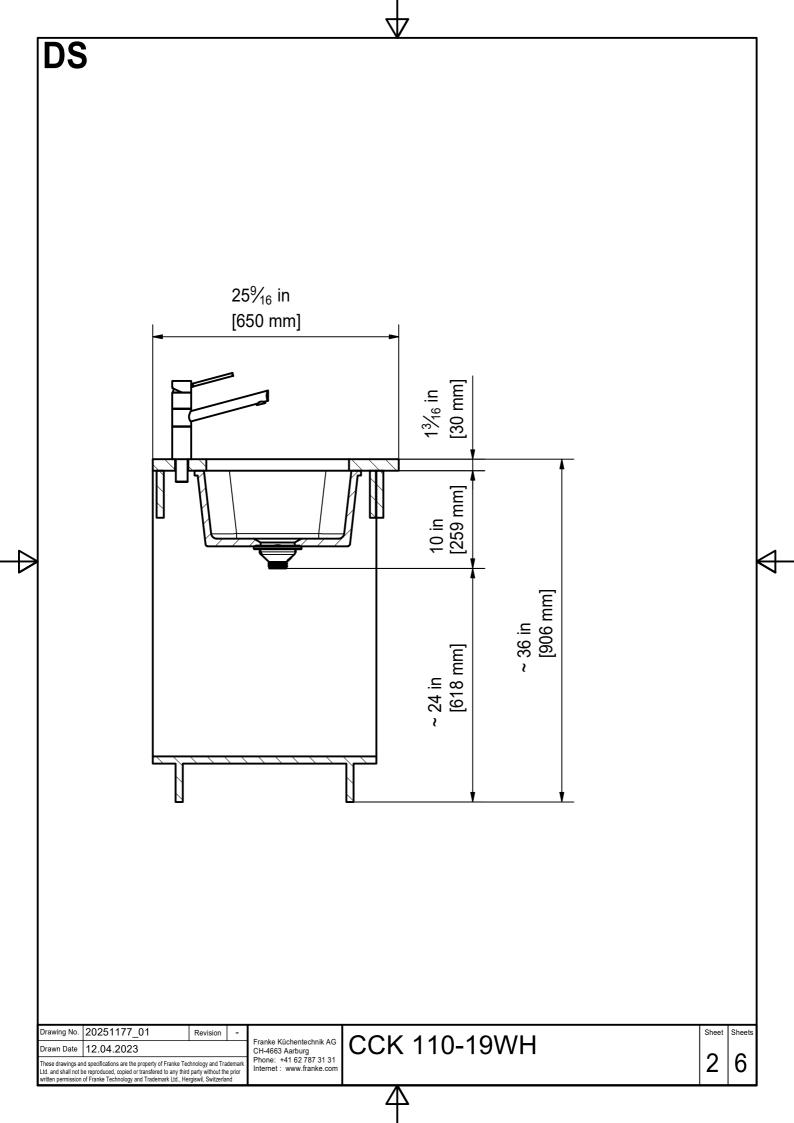

| CNC |  |   |   |
|-----|--|---|---|
|     |  | · | • |
|     |  |   |   |

| DT |