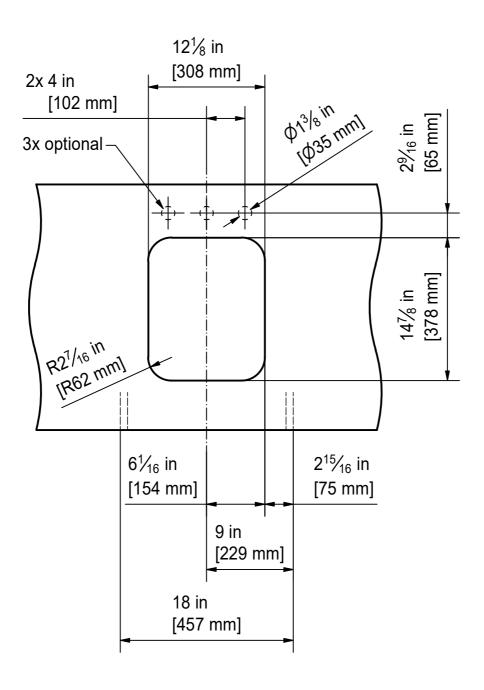

Franke Küchentechnik AG CH-4663 Aarburg Phone: +41 62 787 31 31 Internet: www.franke.com CCK 110-13WH

Sheet Sheets

6

DT

The dimensions of the sink may vary due to the fireclay manufacturing process. Therefore don't use these dimensions as templates for the cut-out. Look at the instructions in the Installation Manual instead.