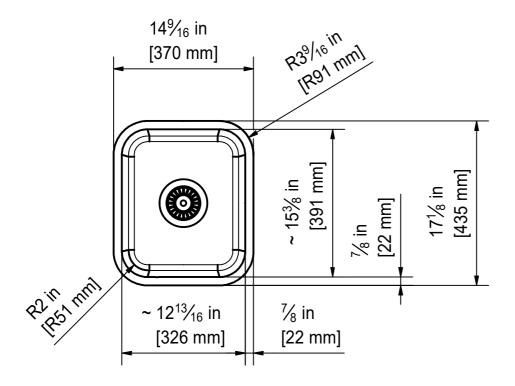

DS

Drawing No. 20250953\_01 Revision 
Drawn Date 04.04.2023

These drawings and specifications are the property of Franke Technology and Trademark Lid. and shall not be reproduced, copied or transfered to any third party without the prior written permission of Franke Technology and Trademark Lid., Hergiswil, Switzerland

Franke Küchentechnik AG CH-4663 Aarburg Phone: +41 62 787 31 31 Internet: www.franke.com CCK 110-13WH

Sheet Sheet

6

2

CO

The dimensions of the sink may vary due to the fireclay manufacturing process. Therefore don't use these dimensions as templates for the cut-out. Look at the instructions in the Installation Manual instead.