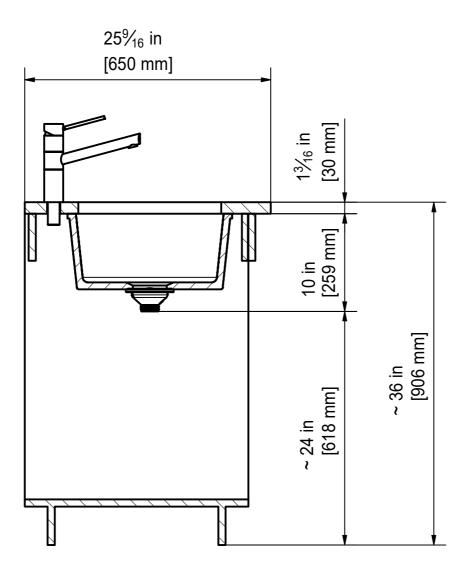

Franke Küchentechnik AG CH-4663 Aarburg Phone: +41 62 787 31 31 Internet: www.franke.com CCK 110-13WH

Sheet Sheets

6

DT

The dimensions of the sink may vary due to the fireclay manufacturing process. Therefore don't use these dimensions as templates for the cut-out. Look at the instructions in the Installation Manual instead.