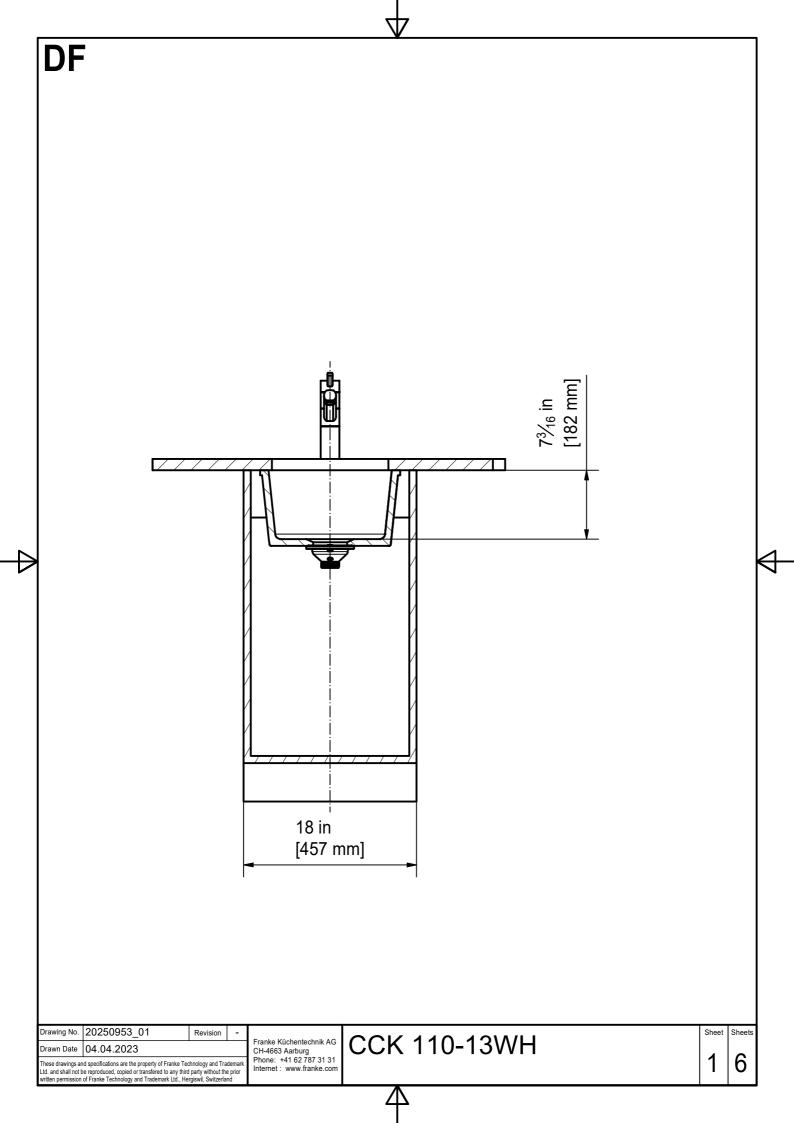

DS

Drawing No. 20250953\_01 Revision 
Drawn Date 04.04.2023

These drawings and specifications are the property of Franke Technology and Trademark Lid. and shall not be reproduced, copied or transfered to any third party without the prior written permission of Franke Technology and Trademark Lid., Hergiswil, Switzerland

Franke Küchentechnik AG CH-4663 Aarburg Phone: +41 62 787 31 31 Internet: www.franke.com CCK 110-13WH

Sheet Sheet

6

2

CO

The dimensions of the sink may vary due to the fireclay manufacturing process. Therefore don't use these dimensions as templates for the cut-out. Look at the instructions in the Installation Manual instead.