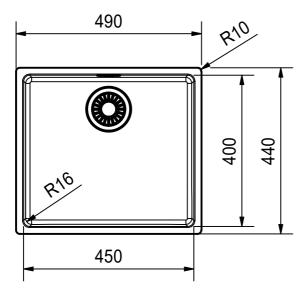

MRX 110-45 SI installing document

Sheet Sheet

3 | 6

DT

Drawing No. 20118334 Revision 
Drawn Date 26.01.2018

These drawings and specifications are the property of Franke Technology and Trademark Ltd., and shall not be reproduced, copied or transfered to any third party without the prior written permission of Franke Technology and Trademark Ltd., Hergiswil, Switzerland