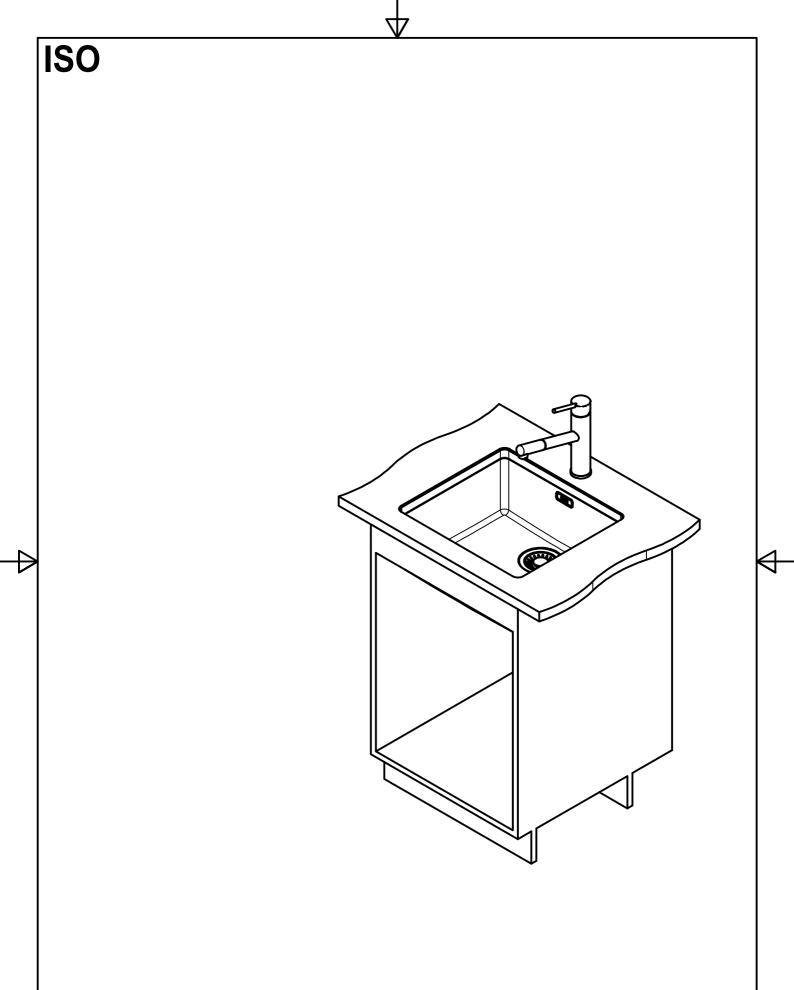

MRX 110-45 SI installing document

6

CO



Drawing No. 20118334 Revision 
Drawn Date 26.01.2018

These drawings and specifications are the property of Franke Technology and Trademark Ltd. and shall not be reproduced, copied or transfered to any third party without the prior written permission of Franke Technology and Trademark Ltd., Hergiswii, Switzerland



MRX 110-45 SI installing document

Sheet Sheet

3 | 6



DT



Drawing No. 20118334 Revision 
Drawn Date 26.01.2018

These drawings and specifications are the property of Franke Technology and Trademark Ltd., and shall not be reproduced, copied or transfered to any third party without the prior written permission of Franke Technology and Trademark Ltd., Hergiswil, Switzerland



MRX 110-45 SI installing document

Sheet Sheets

5 6



Drawing No. 20118334 Revision Drawn Date 26.01.2018

These drawings and specifications are the property of Franke Technology and Trademark Ltd. and shall not be reproduced, copied or transfered to any third party without the prior written permission of Franke Technology and Trademark Ltd., Hergiswil, Switzerland

FRANKE

MRX 110-45 SI installing document

Sheet Sheets

6 6