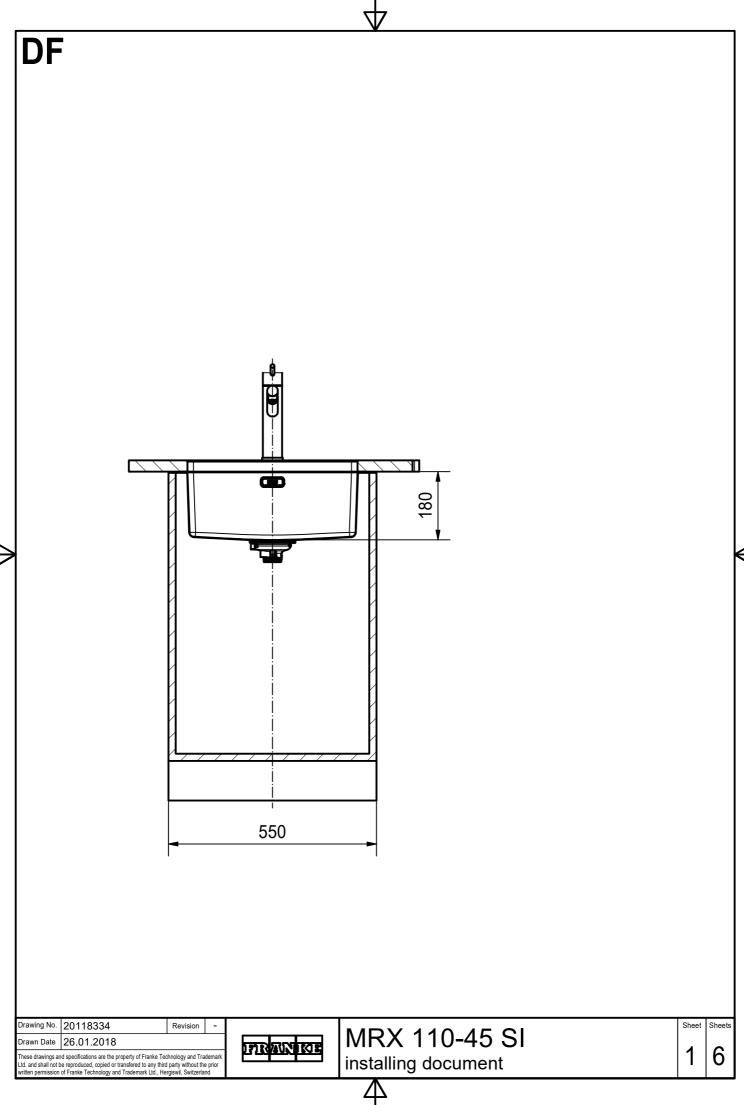

MRX 110-45 SI installing document

6

CO

Drawing No. 20118334 Revision 
Drawn Date 26.01.2018

These drawings and specifications are the property of Franke Technology and Trademark Ltd. and shall not be reproduced, copied or transfered to any third party without the prior written permission of Franke Technology and Trademark Ltd., Hergiswii, Switzerland