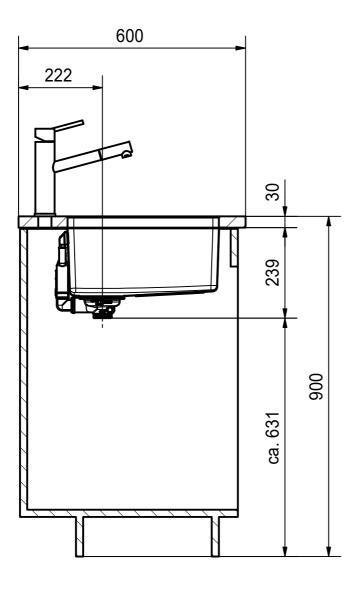

MRX 110-45 SI installing document

Sheet Sheet

3 | 6

DT

Drawing No. 20118334 Revision 
Drawn Date 26.01.2018

These drawings and specifications are the property of Franke Technology and Trademark Ltd., and shall not be reproduced, copied or transfered to any third party without the prior written permission of Franke Technology and Trademark Ltd., Hergiswil, Switzerland