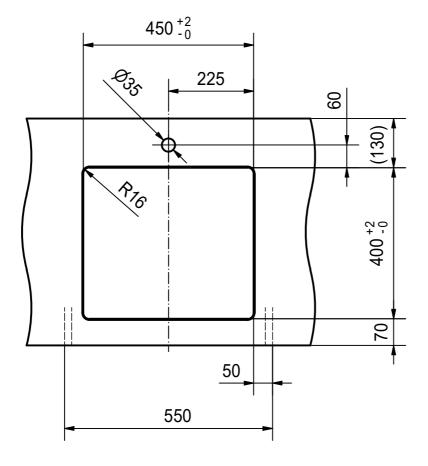

MRX 110-45 SI installing document

Sheet Sheets

5 6

Drawing No. 20118334 Revision Drawn Date 26.01.2018

These drawings and specifications are the property of Franke Technology and Trademark Ltd. and shall not be reproduced, copied or transfered to any third party without the prior written permission of Franke Technology and Trademark Ltd., Hergiswil, Switzerland