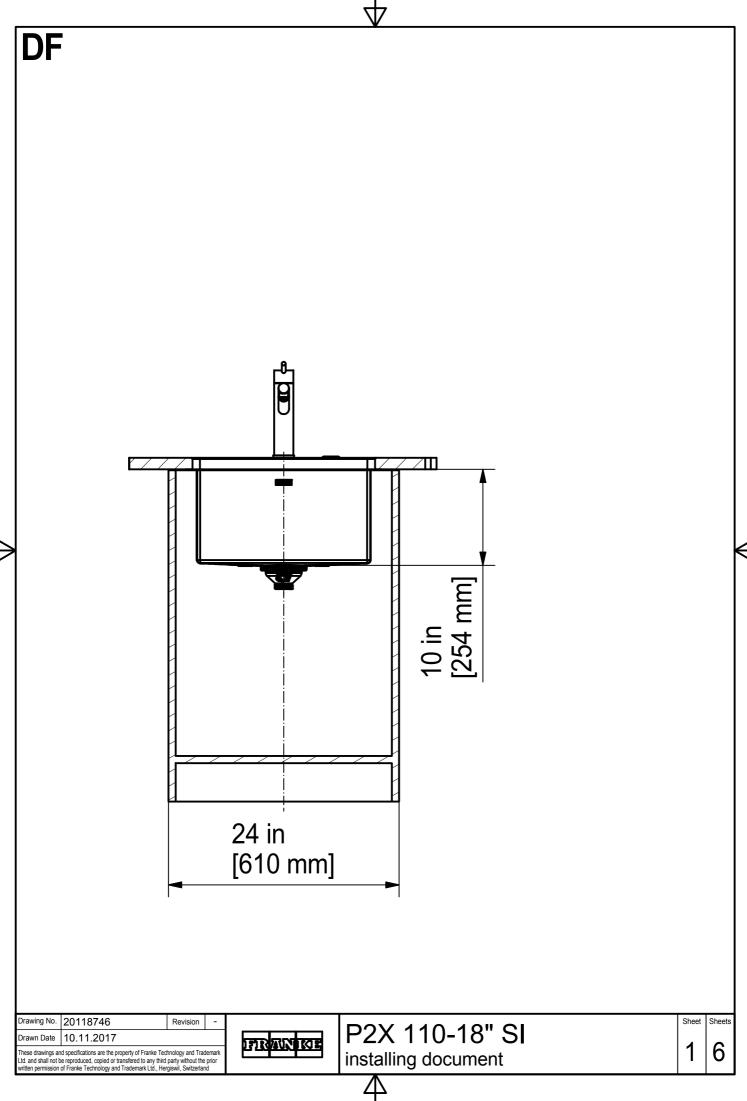

DS

| Drawing No.        | 20118746                                                                                                                                               | Revision            | -     |        |                     | Sheet | Sheets |
|--------------------|--------------------------------------------------------------------------------------------------------------------------------------------------------|---------------------|-------|--------|---------------------|-------|--------|
| Drawn Date         | Drawn Date 10.11.2017                                                                                                                                  |                     |       | FRANKE | P2X 110-18" SI      |       | _      |
| Ltd. and shall not | and specifications are the property of Franke Tec<br>be reproduced, copied or transfered to any third<br>n of Franke Technology and Trademark Ltd., He | I party without the | prior | 777444 | installing document | 2     | 6      |