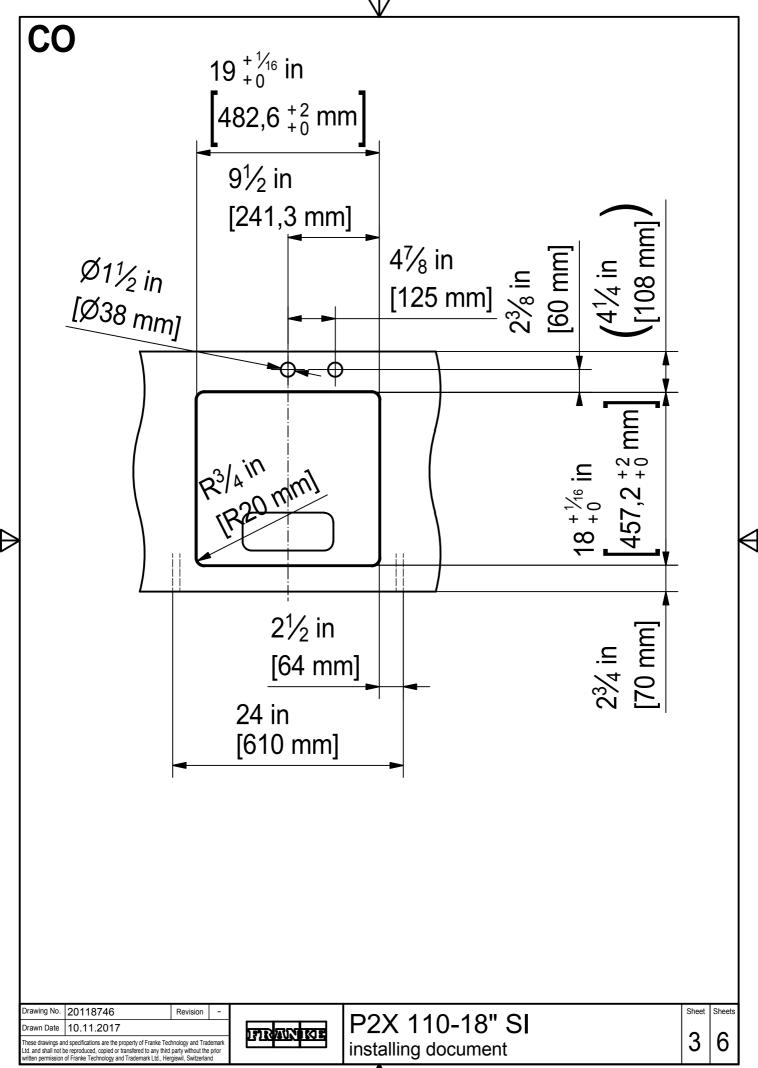

DS

| Drawing No.        | 20118746                                                                                                                                               | Revision            | -     |        |                     | Sheet | Sheets |
|--------------------|--------------------------------------------------------------------------------------------------------------------------------------------------------|---------------------|-------|--------|---------------------|-------|--------|
| Drawn Date         | Drawn Date 10.11.2017                                                                                                                                  |                     |       | FRANKE | P2X 110-18" SI      |       | _      |
| Ltd. and shall not | and specifications are the property of Franke Tec<br>be reproduced, copied or transfered to any third<br>n of Franke Technology and Trademark Ltd., He | I party without the | prior | 777444 | installing document | 2     | 6      |