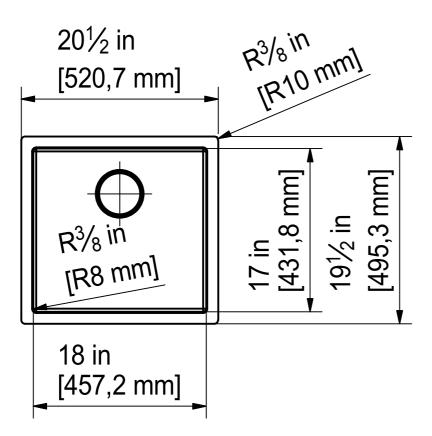

DS

| Drawing No.        | 20118746                                                                                                                                               | Revision            | -     |        |                     | Sheet | Sheets |
|--------------------|--------------------------------------------------------------------------------------------------------------------------------------------------------|---------------------|-------|--------|---------------------|-------|--------|
| Drawn Date         | Drawn Date 10.11.2017                                                                                                                                  |                     |       | FRANKE | P2X 110-18" SI      |       | _      |
| Ltd. and shall not | and specifications are the property of Franke Tec<br>be reproduced, copied or transfered to any third<br>n of Franke Technology and Trademark Ltd., He | I party without the | prior | 777444 | installing document | 2     | 6      |