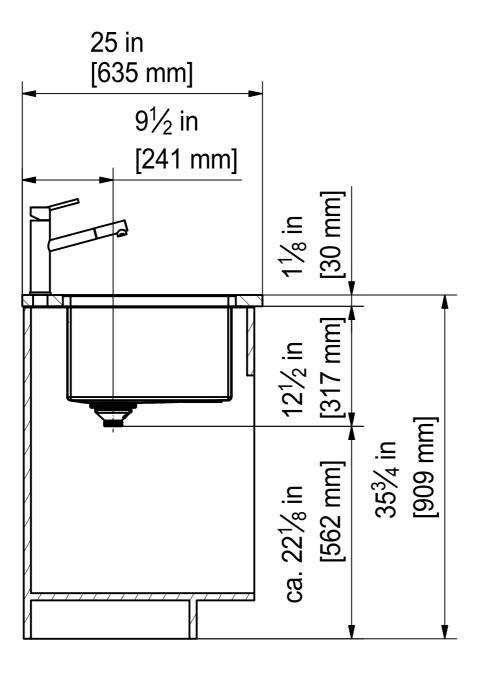

DS

| Drawing No.        | 20118746                                                                                                                                               | Revision            | -     |        |                     | Sheet | Sheets |
|--------------------|--------------------------------------------------------------------------------------------------------------------------------------------------------|---------------------|-------|--------|---------------------|-------|--------|
| Drawn Date         | Drawn Date 10.11.2017                                                                                                                                  |                     |       | FRANKE | P2X 110-18" SI      |       | _      |
| Ltd. and shall not | and specifications are the property of Franke Tec<br>be reproduced, copied or transfered to any third<br>n of Franke Technology and Trademark Ltd., He | I party without the | prior | 777444 | installing document | 2     | 6      |