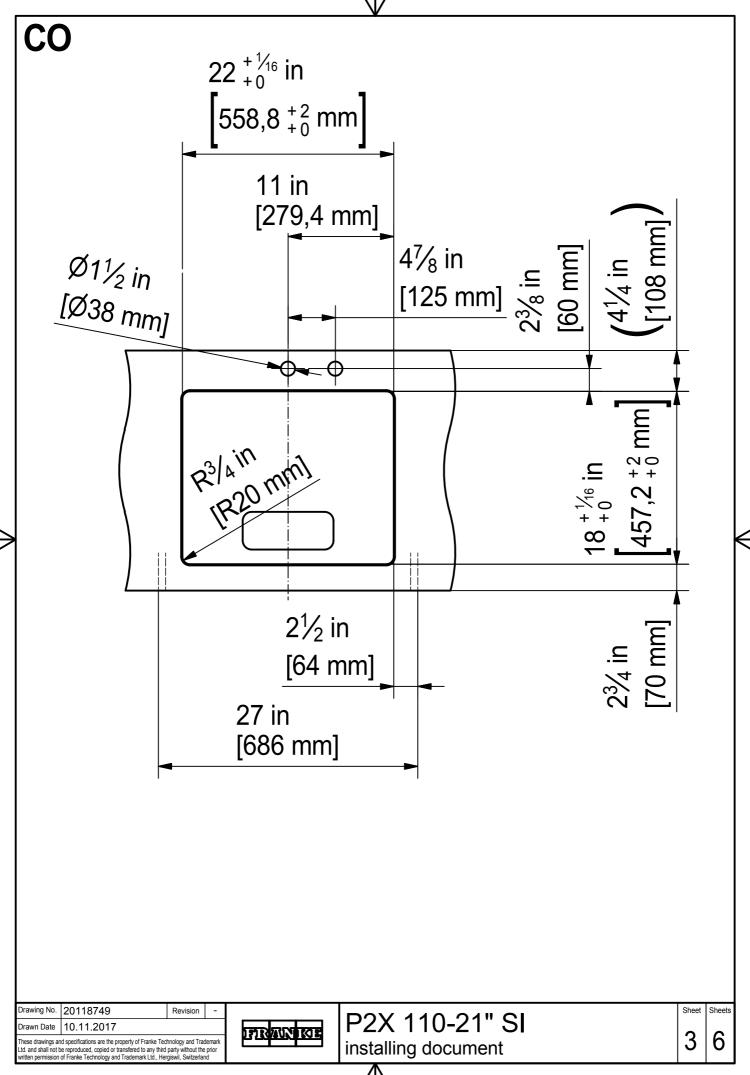

DS

|                      | 1                                                                                                                                                    |                   | _     |          |                     | _     |        |
|----------------------|------------------------------------------------------------------------------------------------------------------------------------------------------|-------------------|-------|----------|---------------------|-------|--------|
| Drawing No.          | 20118749                                                                                                                                             | Revision          | -     |          | DOV 440 0411 OI     | Sheet | Sheets |
| Drawn Date           | 10.11.2017                                                                                                                                           | •                 |       | FRANKE   | P2X 110-21" SI      |       |        |
| Ltd. and shall not b | nd specifications are the property of Franke Tec<br>be reproduced, copied or transfered to any third<br>of Franke Technology and Trademark Ltd., Her | party without the | prior | <u> </u> | installing document | 2     | 6      |