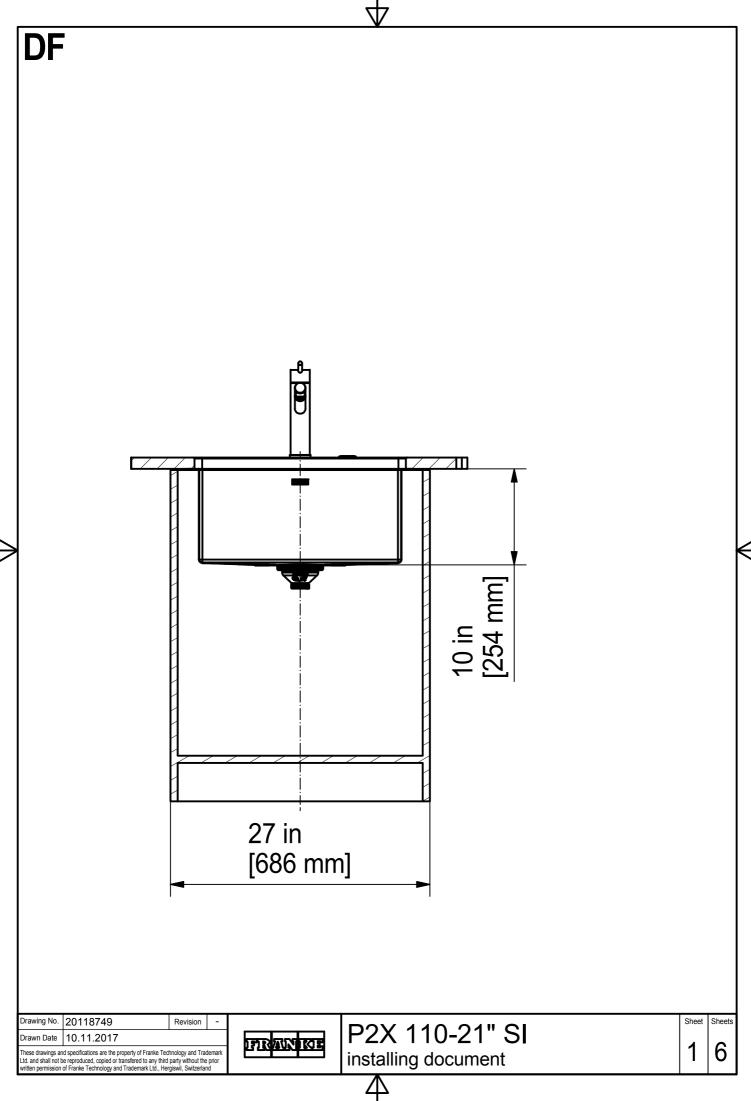

DS

|                      | 1                                                                                                                                                    |                   | _     |          |                     | _     |        |
|----------------------|------------------------------------------------------------------------------------------------------------------------------------------------------|-------------------|-------|----------|---------------------|-------|--------|
| Drawing No.          | 20118749                                                                                                                                             | Revision          | -     |          | DOV 440 0411 OI     | Sheet | Sheets |
| Drawn Date           | 10.11.2017                                                                                                                                           | •                 |       | FRANKE   | P2X 110-21" SI      |       |        |
| Ltd. and shall not b | nd specifications are the property of Franke Tec<br>be reproduced, copied or transfered to any third<br>of Franke Technology and Trademark Ltd., Her | party without the | prior | <u> </u> | installing document | 2     | 6      |