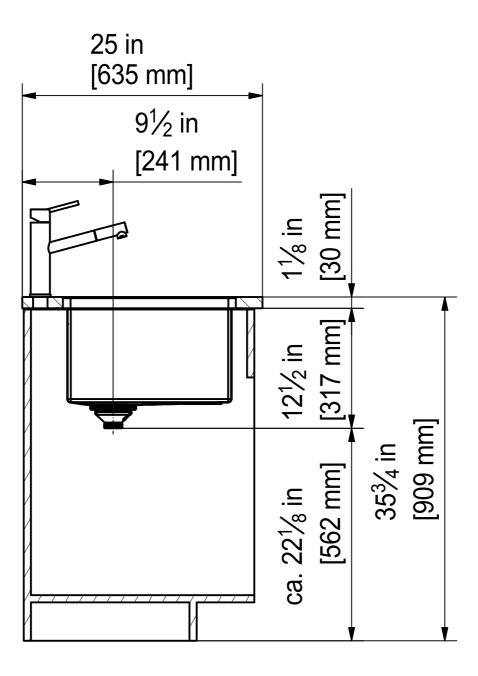

DS

|                      | 1                                                                                                                                                    |                   | _     |          |                     | _     |        |
|----------------------|------------------------------------------------------------------------------------------------------------------------------------------------------|-------------------|-------|----------|---------------------|-------|--------|
| Drawing No.          | 20118749                                                                                                                                             | Revision          | -     |          | DOV 440 0411 OI     | Sheet | Sheets |
| Drawn Date           | 10.11.2017                                                                                                                                           | •                 |       | FRANKE   | P2X 110-21" SI      |       |        |
| Ltd. and shall not b | nd specifications are the property of Franke Tec<br>be reproduced, copied or transfered to any third<br>of Franke Technology and Trademark Ltd., Her | party without the | prior | <u> </u> | installing document | 2     | 6      |