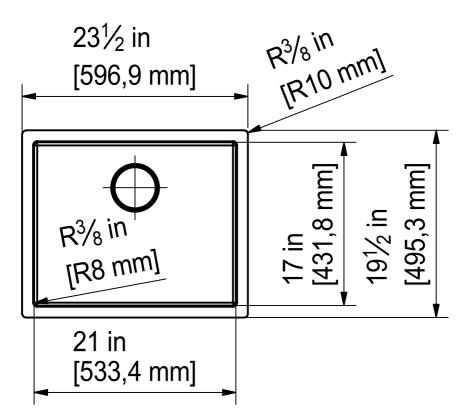

DS

|                      | 1                                                                                                                                                    |                   | _     |          |                     | _     |        |
|----------------------|------------------------------------------------------------------------------------------------------------------------------------------------------|-------------------|-------|----------|---------------------|-------|--------|
| Drawing No.          | 20118749                                                                                                                                             | Revision          | -     |          | DOV 440 0411 OI     | Sheet | Sheets |
| Drawn Date           | 10.11.2017                                                                                                                                           | •                 |       | FRANKE   | P2X 110-21" SI      |       |        |
| Ltd. and shall not b | nd specifications are the property of Franke Tec<br>be reproduced, copied or transfered to any third<br>of Franke Technology and Trademark Ltd., Her | party without the | prior | <u> </u> | installing document | 2     | 6      |