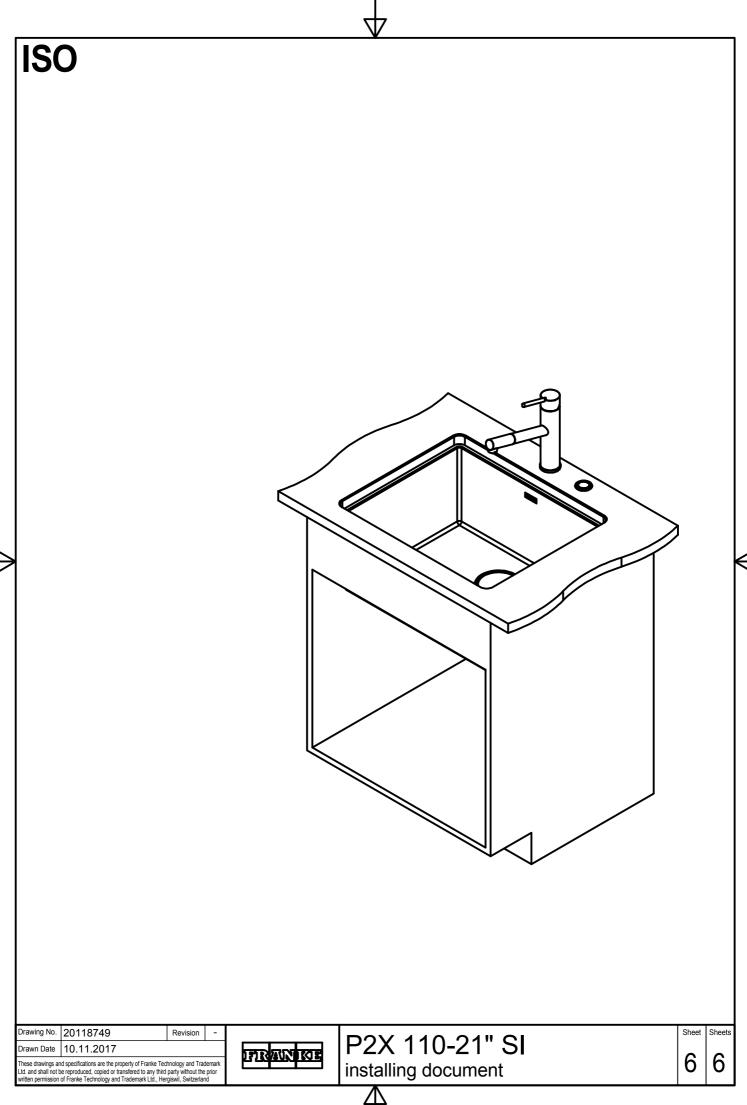

| •                 |       | FRANKE   | P2X 110-21" SI      |       |        |
| Ltd. and shall not b | nd specifications are the property of Franke Tec<br>be reproduced, copied or transfered to any third<br>of Franke Technology and Trademark Ltd., Her | party without the | prior | <u> </u> | installing document | 2     | 6      |

4





DT



Drawing No. 20118749 Revision –

Drawn Date 10.11.2017

These drawings and specifications are the property of Franke Technology and Trademark Ltd. and shall not be reproduced, copied or transfered to any third party without the prior written permission of Franke Technology and Trademark Ltd., Hergiswil, Switzerland

IFIR AVNIKIE

P2X 110-21" SI installing document

Sheet Shee

5 6