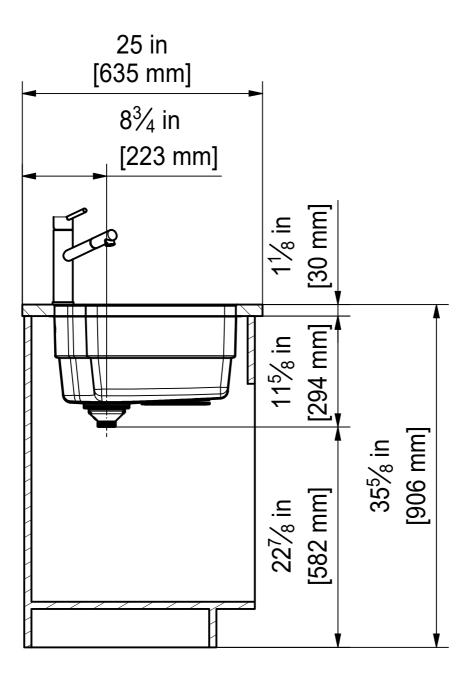

DS



| Drawing No.                                                                                                                                                                                                                                                                | 20129909_02 | Revision | Α |
|----------------------------------------------------------------------------------------------------------------------------------------------------------------------------------------------------------------------------------------------------------------------------|-------------|----------|---|
| Drawn Date