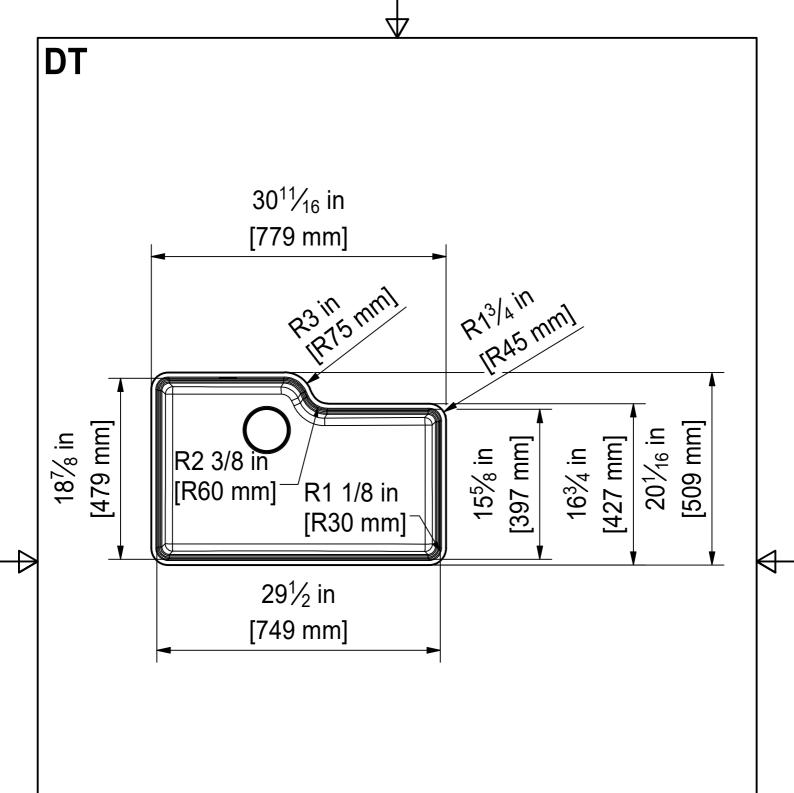

----------------------------------------------------------------------------------------------------------------------------|-------------|----------|---|
| Drawn Date                                                                                                                                                                                                                                                                 | 03.10.2018  |          |   |
| These drawings and specifications are the property of Franke Technology and Trademark<br>Ltd. and shall not be reproduced, copied or transfered to any third party without the prior<br>written permission of Franke Technology and Trademark Ltd., Hergiswil, Switzerland |             |          |   |



O2X 110-75 SI installing document

6







Drawing No. 20129909\_02 Revision A

Drawn Date 03.10.2018

These drawings and specifications are the property of Franke Technology and Trademark
Ltd. and shall not be reproduced, opigled or transfered to any third party without the prior
written permission of Franke Technology and Trademark Ltd., Hergiswil, Switzerland



O2X 110-75 SI installing document

Sheet Sheet

5 6