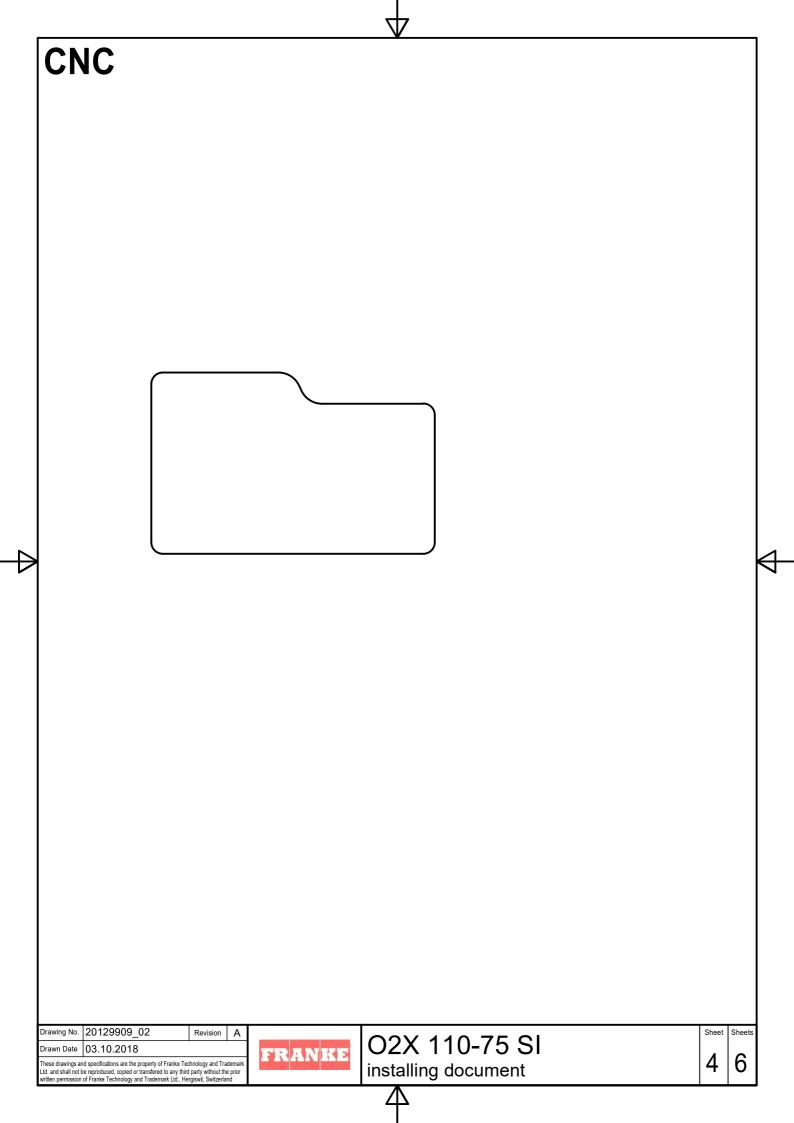

------------------------------------------------------------------------------------------------------------------------------|-------------|----------|---|
| Drawn Date                                                                                                                                                                                                                                                                 | 03.10.2018  |          |   |
| These drawings and specifications are the property of Franke Technology and Trademark<br>Ltd. and shall not be reproduced, copied or transfered to any third party without the prior<br>written permission of Franke Technology and Trademark Ltd., Hergiswil, Switzerland |             |          |   |



O2X 110-75 SI installing document

6







Drawing No. 20129909\_02 Revision A

Drawn Date 03.10.2018

These drawings and specifications are the property of Franke Technology and Trademark
Ltd. and shall not be reproduced, opigled or transfered to any third party without the prior
written permission of Franke Technology and Trademark Ltd., Hergiswil, Switzerland



O2X 110-75 SI installing document

Sheet Sheet

5 6