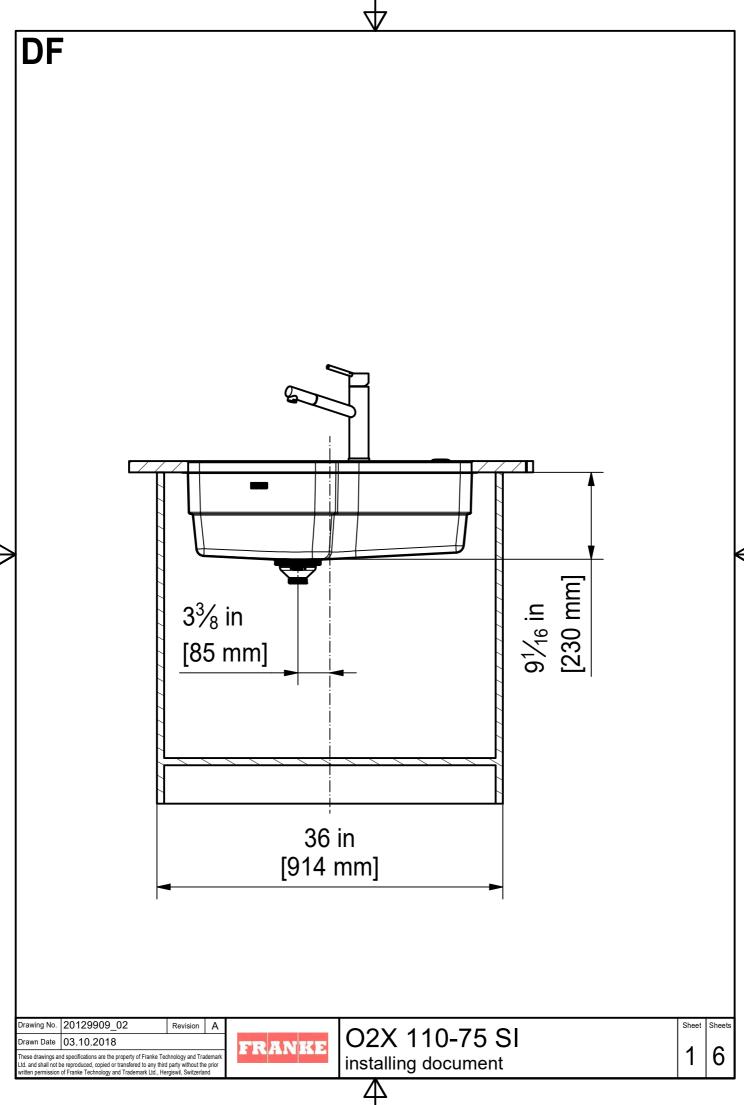

DS



| Drawing No.                                                                                                                                                                                                                                                                | 20129909_02 | Revision | Α |
|----------------------------------------------------------------------------------------------------------------------------------------------------------------------------------------------------------------------------------------------------------------------------|-------------|----------|---|
| Drawn Date