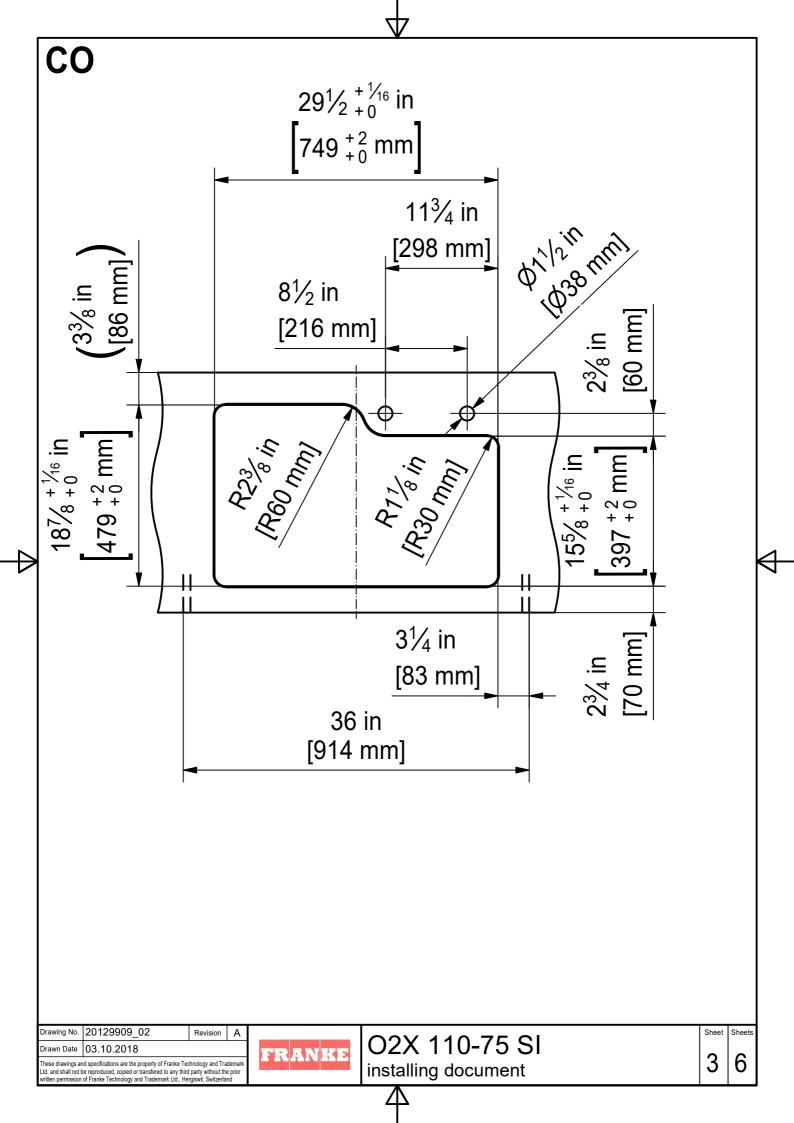

--------------------------------------------------------------------------------------------------------------------------------|-------------|----------|---|
| Drawn Date                                                                                                                                                                                                                                                                 | 03.10.2018  |          |   |
| These drawings and specifications are the property of Franke Technology and Trademark<br>Ltd. and shall not be reproduced, copied or transfered to any third party without the prior<br>written permission of Franke Technology and Trademark Ltd., Hergiswil, Switzerland |             |          |   |



O2X 110-75 SI installing document

6







Drawing No. 20129909\_02 Revision A

Drawn Date 03.10.2018

These drawings and specifications are the property of Franke Technology and Trademark
Ltd. and shall not be reproduced, opigled or transfered to any third party without the prior
written permission of Franke Technology and Trademark Ltd., Hergiswil, Switzerland



O2X 110-75 SI installing document

Sheet Sheet

5 6