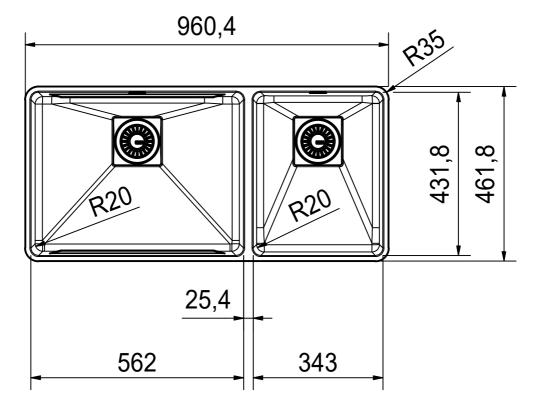

| 10.09.2020  |          |   |
| These drawings and specifications are the property of Franke Technology and Trademark<br>Ltd. and shall not be reproduced, copied or transfered to any third party without the prior<br>written permission of Franke Technology and Trademark Ltd., Hergiswil, Switzerland |             |          |   |



PTX 120-22-14" SBR SI installing document

Sheet She

6



Drawn Date 10.09.2020 These drawings and specifications are the property of Franke Technology and Trademar Ltd. and shall not be reproduced, copied or transfered to any third party without the prior written permission of Franke Technology and Trademark Ltd., Hergiswil, Switzerland



PTX 120-22-14" SBR SI installing document



DT



Drawing No. 20195957\_01 Revision Drawn Date 10.09.2020
These drawings and specifications are the property of Franke Technology and Trademark Ltd. and shall not be reproduced, copied or transfered to any third party without the prior written permission of Franke Technology and Trademark Ltd., Hergiswi, Switzerland



PTX 120-22-14" SBR SI installing document

Sheet Shee