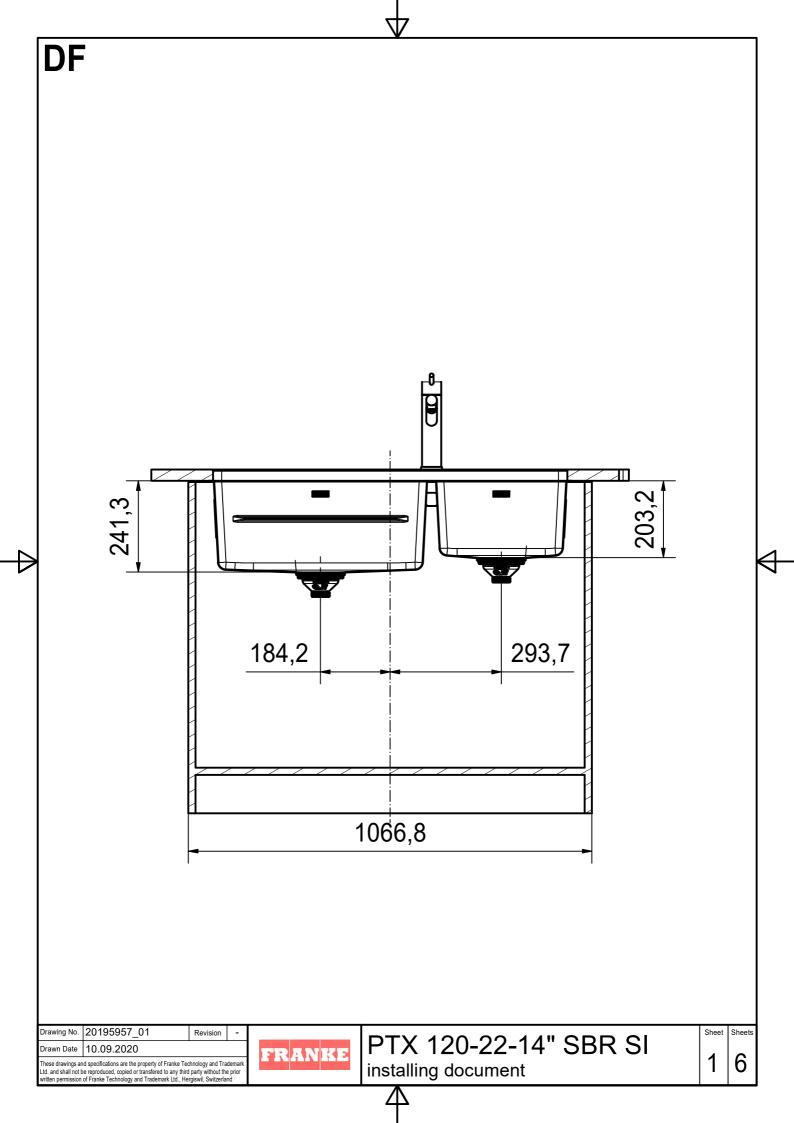

PTX 120-22-14" SBR SI installing document

Sheet She

6

Drawn Date 10.09.2020 These drawings and specifications are the property of Franke Technology and Trademar Ltd. and shall not be reproduced, copied or transfered to any third party without the prior written permission of Franke Technology and Trademark Ltd., Hergiswil, Switzerland