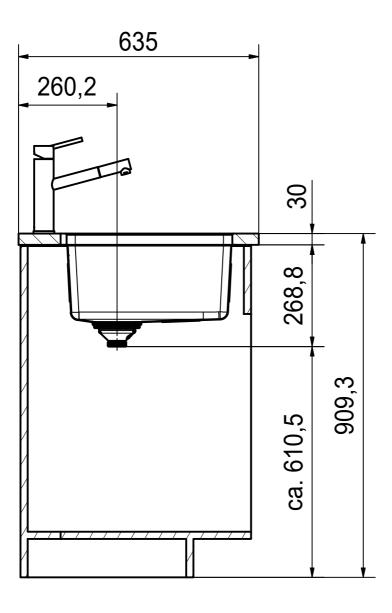

PTX 120-22-14" SBR SI installing document

Sheet She

6

Drawn Date 10.09.2020 These drawings and specifications are the property of Franke Technology and Trademar Ltd. and shall not be reproduced, copied or transfered to any third party without the prior written permission of Franke Technology and Trademark Ltd., Hergiswil, Switzerland