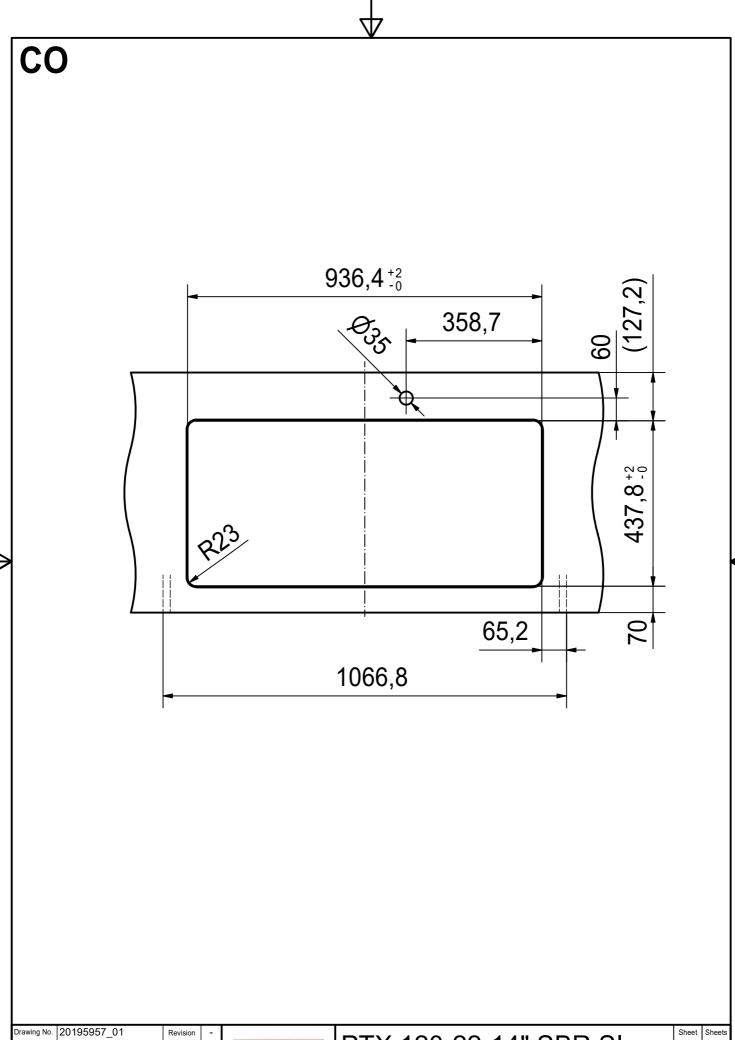

PTX 120-22-14" SBR SI installing document

DT

Drawing No. 20195957\_01 Revision Drawn Date 10.09.2020
These drawings and specifications are the property of Franke Technology and Trademark Ltd. and shall not be reproduced, copied or transfered to any third party without the prior written permission of Franke Technology and Trademark Ltd., Hergiswi, Switzerland