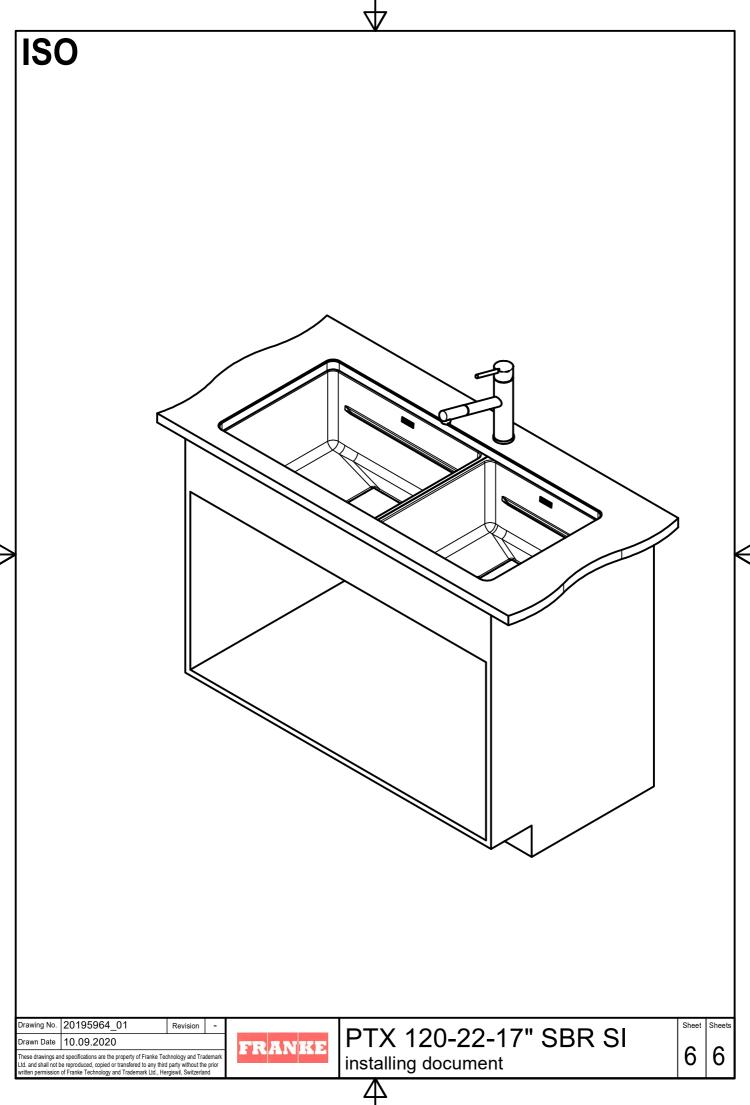

PTX 120-22-17" SBR SI installing document

Sheet Sheet

2 | 6

Drawing No. 20195964\_01 Revision 
Drawn Date 10.09.2020

These drawings and specifications are the property of Franke Technology and Trademark
Ltd. and shall not be reproduced, copied or transfered to any third party without the prior
written permission of Franke Technology and Trademark Ltd., Hergiswil, Switzerland