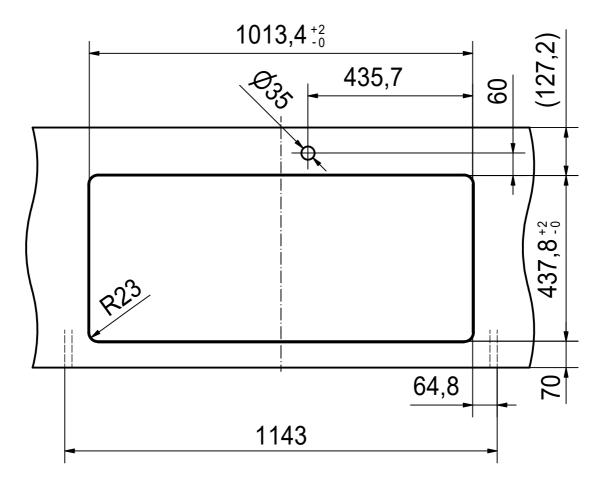

DS



Drawing No. 20195964\_01 Revision 
Drawn Date 10.09.2020

These drawings and specifications are the property of Franke Technology and Trademark Lid. and shall not be reproduced, copied or transfered to any third party without the prior written permission of Franke Technology and Trademark Lid., Hergiswil, Switzerland



PTX 120-22-17" SBR SI installing document

Sheet Sheet

2 | 6





Drawing No. 20195964\_01 Revision 
Drawn Date 10.09.2020

These drawings and specifications are the property of Franke Technology and Trademark
Ltd. and shall not be reproduced, copied or transfered to any third party without the prior
written permission of Franke Technology and Trademark Ltd., Hergiswil, Switzerland



PTX 120-22-17" SBR SI installing document

Sheet She

3 | 6



DT



| Drawing No.                                                                                                                                                                                                                                                                | 20195964_01 | Revision | - |
|----------------------------------------------------------------------------------------------------------