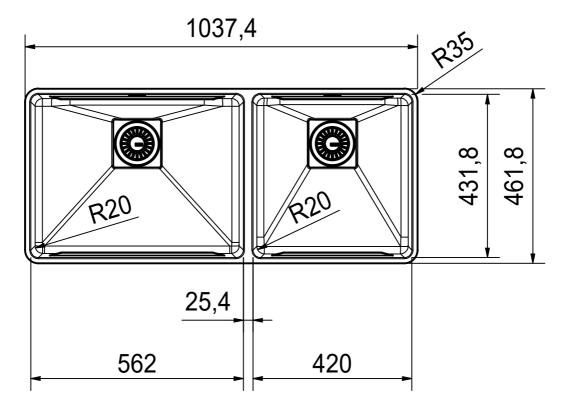

DS



Drawing No. 20195964\_01 Revision 
Drawn Date 10.09.2020

These drawings and specifications are the property of Franke Technology and Trademark Lid. and shall not be reproduced, copied or transfered to any third party without the prior written permission of Franke Technology and Trademark Lid., Hergiswil, Switzerland



PTX 120-22-17" SBR SI installing document

Sheet Sheet

2 | 6





Drawing No. 20195964\_01 Revision 
Drawn Date 10.09.2020

These drawings and specifications are the property of Franke Technology and Trademark
Ltd. and shall not be reproduced, copied or transfered to any third party without the prior
written permission of Franke Technology and Trademark Ltd., Hergiswil, Switzerland



PTX 120-22-17" SBR SI installing document

Sheet She

3 | 6



DT



| Drawing No.                                                                                                                                                                                                                                                                | 20195964_01 | Revision | - |
|----------------------------------------------------------------------------------------------------------------------------------------------------------------------------------------------------------------------------------------------------------------------------|-------------|----------|---|
| Drawn Date