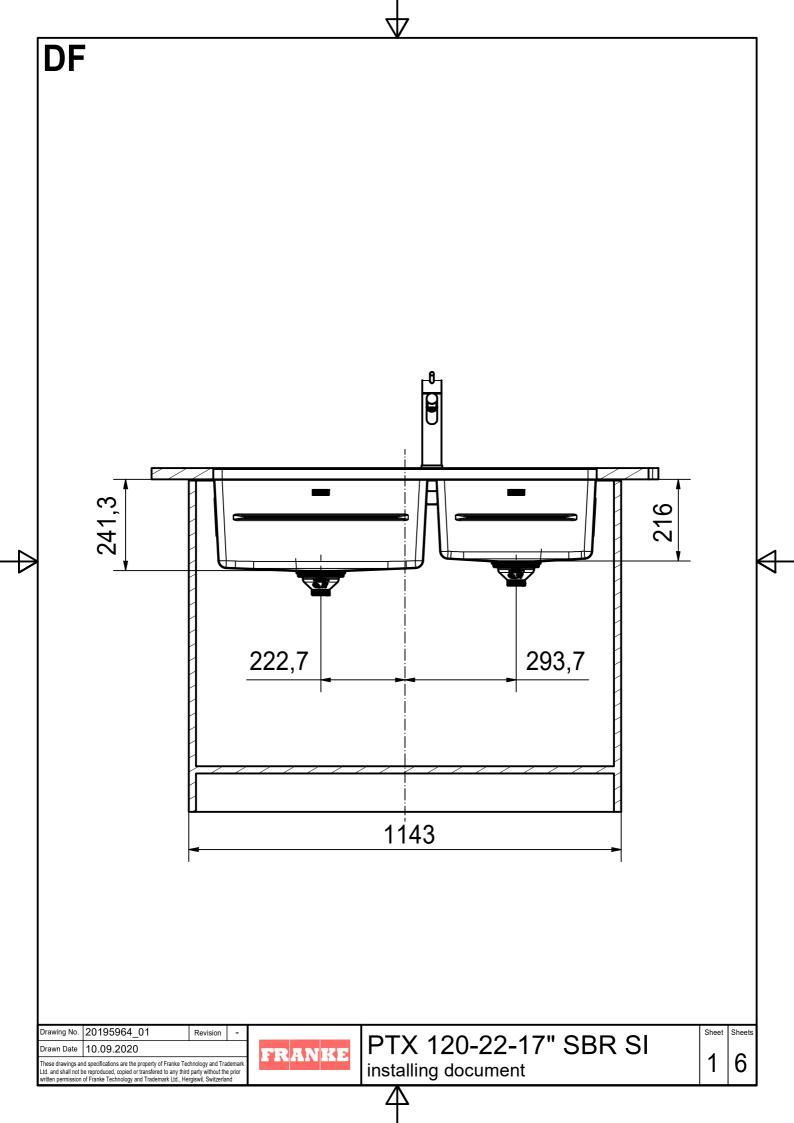

DS



Drawing No. 20195964\_01 Revision 
Drawn Date 10.09.2020

These drawings and specifications are the property of Franke Technology and Trademark Lid. and shall not be reproduced, copied or transfered to any third party without the prior written permission of Franke Technology and Trademark Lid., Hergiswil, Switzerland



PTX 120-22-17" SBR SI installing document

Sheet Sheet

2 | 6





Drawing No. 20195964\_01 Revision 
Drawn Date 10.09.2020

These drawings and specifications are the property of Franke Technology and Trademark
Ltd. and shall not be reproduced, copied or transfered to any third party without the prior
written permission of Franke Technology and Trademark Ltd., Hergiswil, Switzerland



PTX 120-22-17" SBR SI installing document

Sheet She

3 | 6



DT



| Drawing No