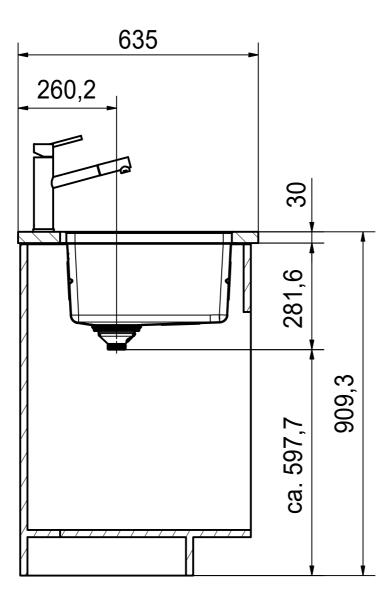

DS



Drawing No. 20195964\_01 Revision 
Drawn Date 10.09.2020

These drawings and specifications are the property of Franke Technology and Trademark Lid. and shall not be reproduced, copied or transfered to any third party without the prior written permission of Franke Technology and Trademark Lid., Hergiswil, Switzerland



PTX 120-22-17" SBR SI installing document

Sheet Sheet

2 | 6





Drawing No. 20195964\_01 Revision 
Drawn Date 10.09.2020

These drawings and specifications are the property of Franke Technology and Trademark
Ltd. and shall not be reproduced, copied or transfered to any third party without the prior
written permission of Franke Technology and Trademark Ltd., Hergiswil, Switzerland



PTX 120-22-17" SBR SI installing document

Sheet She

3 | 6



DT



| Drawing No.