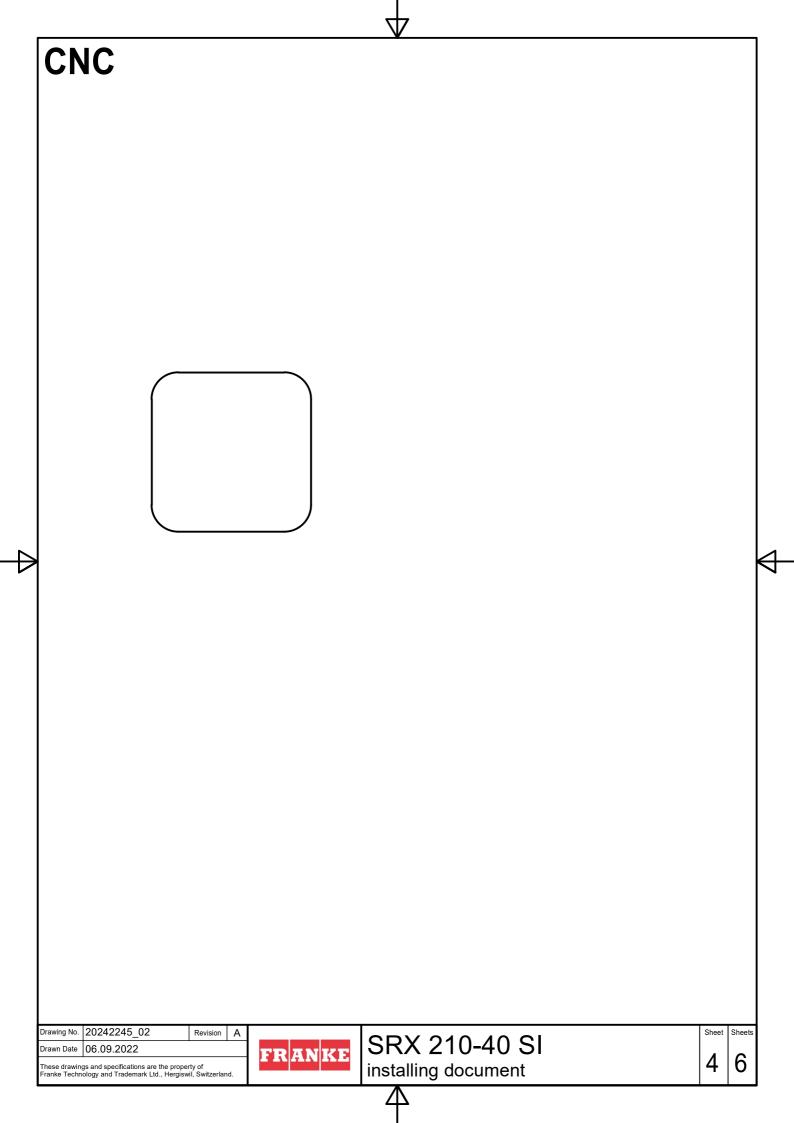

Drawing No. 20242245\_02 Revision A

Drawn Date 06.09.2022

These drawings and specifications are the property of Franke Technology and Trademark Ltd., Hergiswil, Switzerland.

SRX 210-40 SI installing document