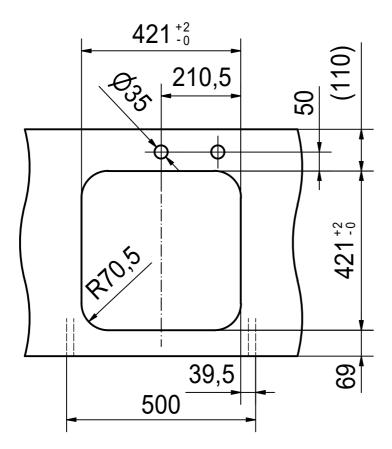

DS

Drawing No. 20242245\_02 Drawn Date 06.09.2022 These drawings and specifications are the property of Franke Technology and Trademark Ltd., Hergiswil, Switzerland

SRX 210-40 SI installing document

6

CO

for flush fit only 441.4 x 441.4 x R80.7