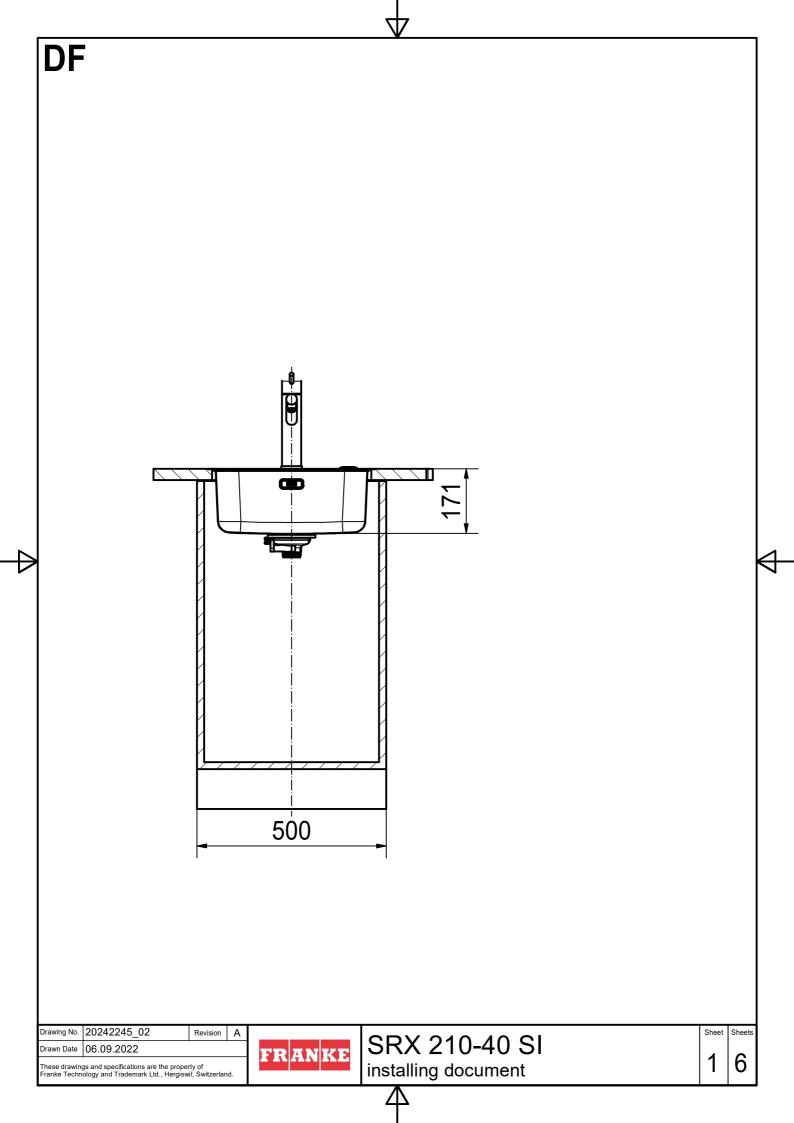

Drawing No. 20242245\_02 Revision A

Drawn Date 06.09.2022

These drawings and specifications are the property of Franke Technology and Trademark Ltd., Hergiswil, Switzerland.

SRX 210-40 SI installing document