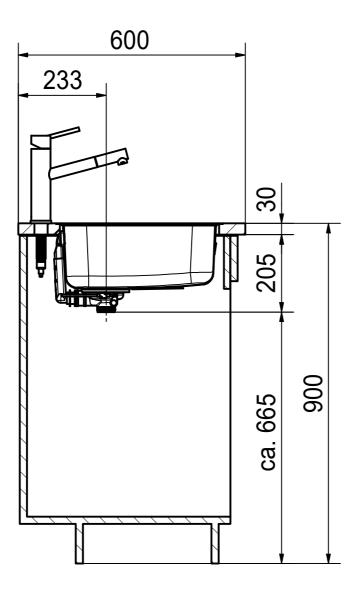

Sheet Sheet

3 | 6

DT

Drawing No. 20242245\_02 Revision A

Drawn Date 06.09.2022

These drawings and specifications are the property of Franke Technology and Trademark Ltd., Hergiswil, Switzerland.

SRX 210-40 SI installing document