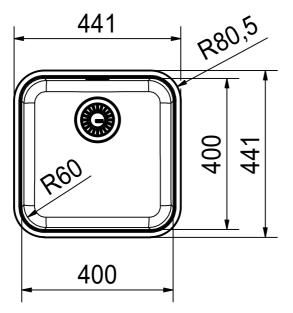

DS

Drawing No. 20242245\_02 Drawn Date 06.09.2022 These drawings and specifications are the property of Franke Technology and Trademark Ltd., Hergiswil, Switzerland

SRX 210-40 SI installing document

6

CO

for flush fit only 441.4 x 441.4 x R80.7