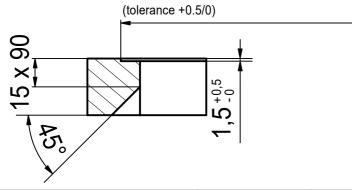

DS



Drawing No. 20242245\_02 Drawn Date 06.09.2022 These drawings and specifications are the property of Franke Technology and Trademark Ltd., Hergiswil, Switzerland



SRX 210-40 SI installing document

6

CO



for flush fit only 441.4 x 441.4 x R80.7



Drawing No. 20242245\_02 Revision A

Drawn Date 06.09.2022

These drawings and specifications are the property of Franke Technology and Trademark Ltd., Hergiswil, Switzerland.



SRX 210-40 SI installing document

Sheet Sheet

3 | 6



DT



Drawing No. 20242245\_02 Revision A

Drawn Date 06.09.2022

These drawings and specifications are the property of Franke Technology and Trademark Ltd., Hergiswil, Switzerland.



SRX 210-40 SI installing document

Sheet Shee

6

5

ISO



Drawing No. 20242245\_02 Revision A

Drawn Date 06.09.2022

These drawings and specifications are the property of Franke Technology and Trademark Ltd., Hergiswil, Switzerland.



SRX 210-40 SI installing document

Sheet Sheets

6 6