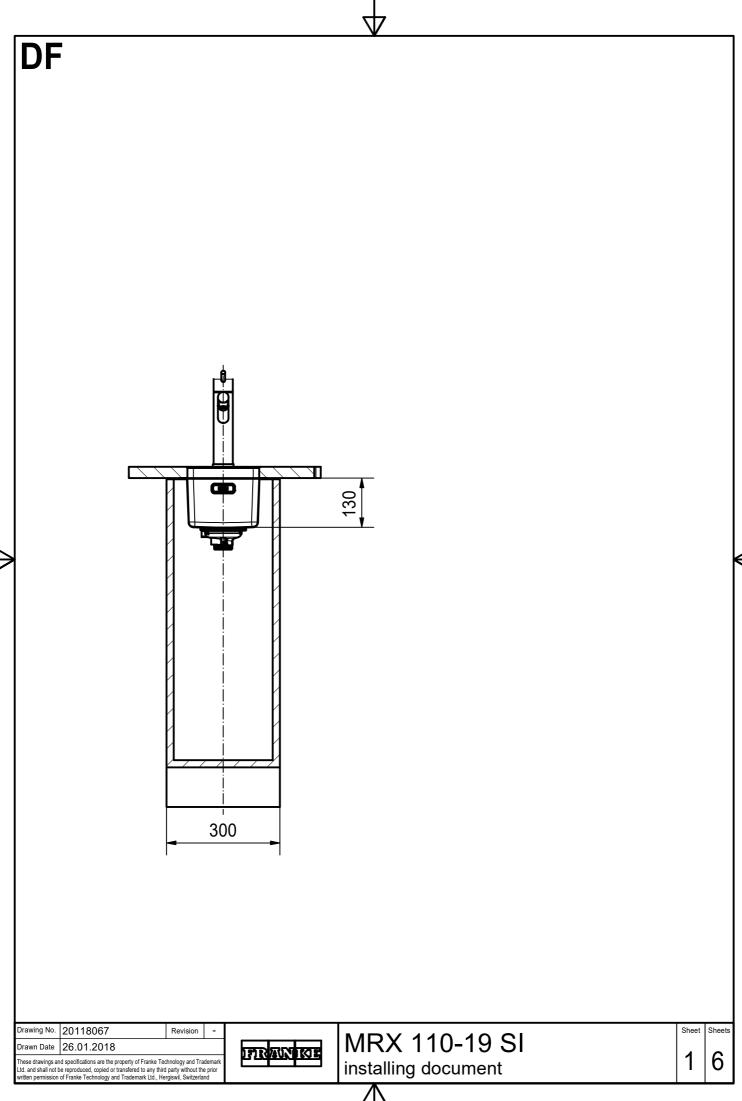

MRX 110-19 SI installing document

CO

| Drawing No.                                                                                                                                                                                                                                                                | 20118067   | Revision | - |
|----------------------------------------------------------------------------------------------------------------------------------------------------------------------------------------------------------------------------------------------------------------------------|------------|----------|---|
| Drawn Date                                                                                                                                                                                                                                                                 | 26.01.2018 |          |   |
| These drawings and specifications are the property of Franke Technology and Trademark<br>Ltd. and shall not be reproduced, copied or transfered to any third party without the prior<br>written permission of Franke Technology and Trademark Ltd., Hergiswil, Switzerland |            |          |   |