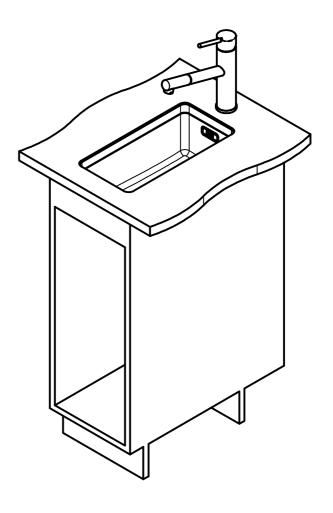

MRX 110-19 SI installing document

CO

| Drawing No.                                                                                                                                                                                                                                                                | 20118067   | Revision | - |
|----------------------------------------------------------------------------------------------------------------------------------------------------------------------------------------------------------------------------------------------------------------------------|------------|----------|---|
| Drawn Date                                                                                                                                                                                                                                                                 | 26.01.2018 |          |   |
| These drawings and specifications are the property of Franke Technology and Trademark<br>Ltd. and shall not be reproduced, copied or transfered to any third party without the prior<br>written permission of Franke Technology and Trademark Ltd., Hergiswil, Switzerland |            |          |   |