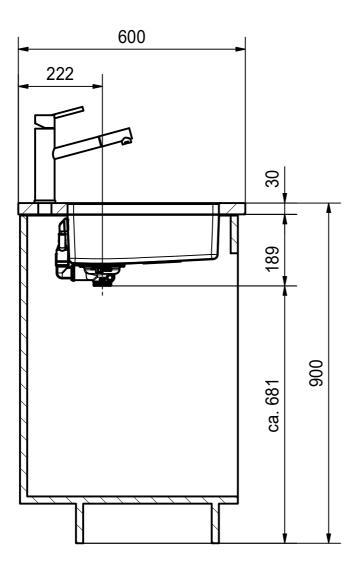

MRX 110-19 SI installing document

Sheet Sheet

3 6

DT

Drawing No. 20118067 Revision –

Drawn Date 26.01.2018

These drawings and specifications are the property of Franke Technology and Trademark Ltd. and shall not be reproduced, copied or transfered to any third party without the prior written permission of Franke Technology and Trademark Ltd., Hergiswii, Switzerland