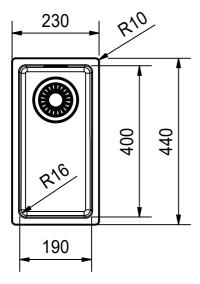

MRX 110-19 SI installing document

Sheet Sheet

3 6

DT

Drawing No. 20118067 Revision –

Drawn Date 26.01.2018

These drawings and specifications are the property of Franke Technology and Trademark Ltd. and shall not be reproduced, copied or transfered to any third party without the prior written permission of Franke Technology and Trademark Ltd., Hergiswii, Switzerland