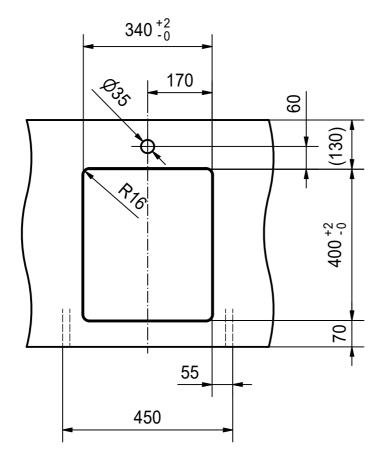

MRX 110-34 SI installing document

5

Drawing No. 20118307 Revision
Drawn Date 08.08.2017

These drawings and specifications are the property of Franke Technology and Trademark Ltd. and shall not be reproduced, copied or transfered to any third party without the prior written permission of Franke Technology and Trademark Ltd., Hergiswil, Switzerland FRANKE

MRX 110-34 SI installing document

Sheet Sheets