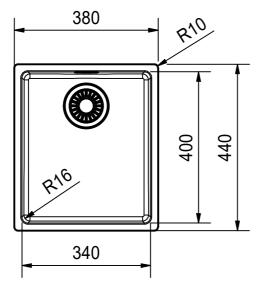

DS



Drawing No. 20118307 Drawn Date 08.08.2017 These drawings and specifications are the property of Franke Technology and Trademar Ltd. and shall not be reproduced, copied or transfered to any third party without the prior written permission of Franke Technology and Trademark Ltd., Hergiswil, Switzerland



MRX 110-34 SI installing document

CO



Drawing No. 20118307 Revision 
Drawn Date 08.08.2017

These drawings and specifications are the property of Franke Technology and Trademark
Ltd. and shall not be reproduced, copied or transfered to any third party without the prior
written permission of Franke Technology and Trademark Ltd., Hergiswil, Switzerland



MRX 110-34 SI installing document

Sheet Sheet

6



DT



Drawing No. 20118307 Drawn Date 08.08.2017 These drawings and specifications are the property of Franke Technology and Trademark Ltd. and shall not be reproduced, copied or transfered to any third party without the prior written permission of Franke Technology and Trademark Ltd., Hergiswil, Switzerland



MRX 110-34 SI installing document

5





Drawing No. 20118307 Revision
Drawn Date 08.08.2017

These drawings and specifications are the property of Franke Technology and Trademark Ltd. and shall not be reproduced, copied or transfered to any third party without the prior written permission of Franke Technology and Trademark Ltd., Hergiswil, Switzerland FRANKE

MRX 110-34 SI installing document

Sheet Sheets