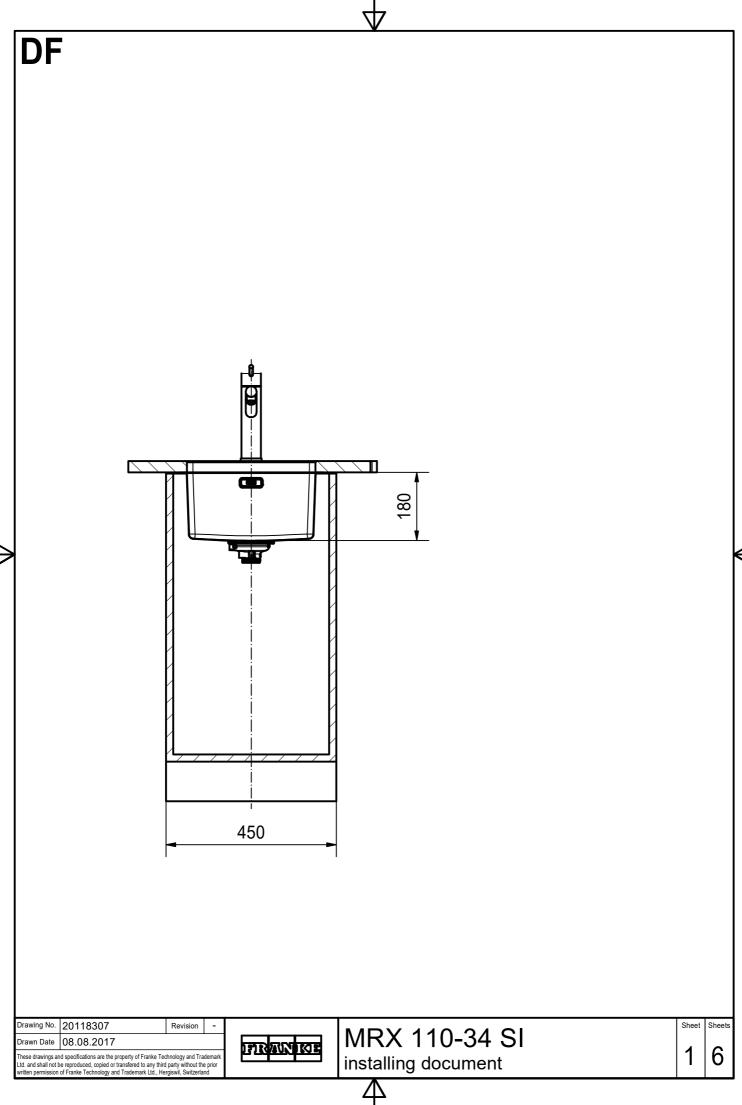

DS

Drawing No. 20118307 Drawn Date 08.08.2017 These drawings and specifications are the property of Franke Technology and Trademar Ltd. and shall not be reproduced, copied or transfered to any third party without the prior written permission of Franke Technology and Trademark Ltd., Hergiswil, Switzerland

MRX 110-34 SI installing document

CO

Drawing No. 20118307 Revision 
Drawn Date 08.08.2017

These drawings and specifications are the property of Franke Technology and Trademark
Ltd. and shall not be reproduced, copied or transfered to any third party without the prior
written permission of Franke Technology and Trademark Ltd., Hergiswil, Switzerland