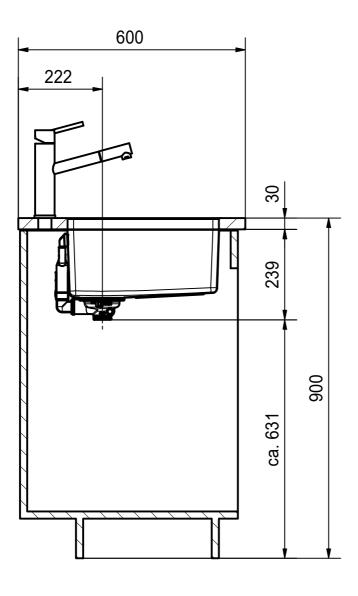

MRX 110-34 SI installing document

Sheet Sheet

6

DT

Drawing No. 20118307 Drawn Date 08.08.2017 These drawings and specifications are the property of Franke Technology and Trademark Ltd. and shall not be reproduced, copied or transfered to any third party without the prior written permission of Franke Technology and Trademark Ltd., Hergiswil, Switzerland