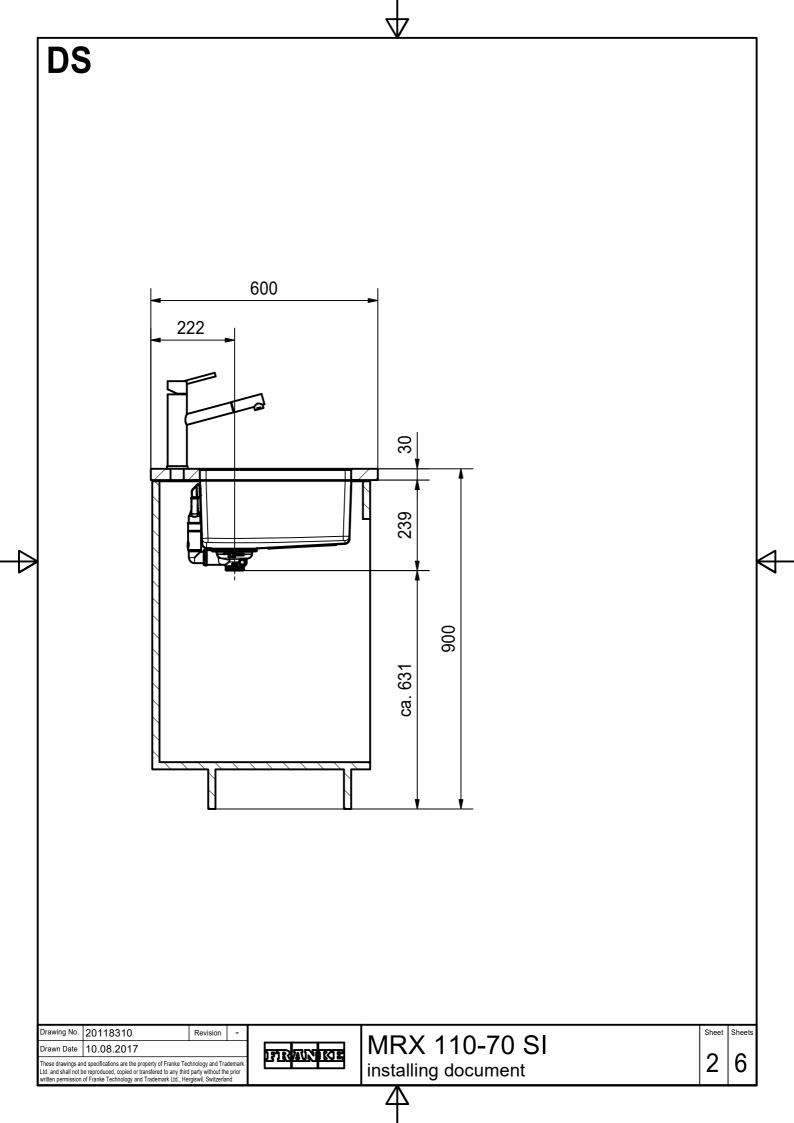

|                                                                                     |                                                                                               |            | $\nabla$            |       |        |
|-------------------------------------------------------------------------------------|-----------------------------------------------------------------------------------------------|------------|---------------------|-------|--------|
| CNC                                                                                 |                                                                                               |            |                     |       |        |
|                                                                                     |