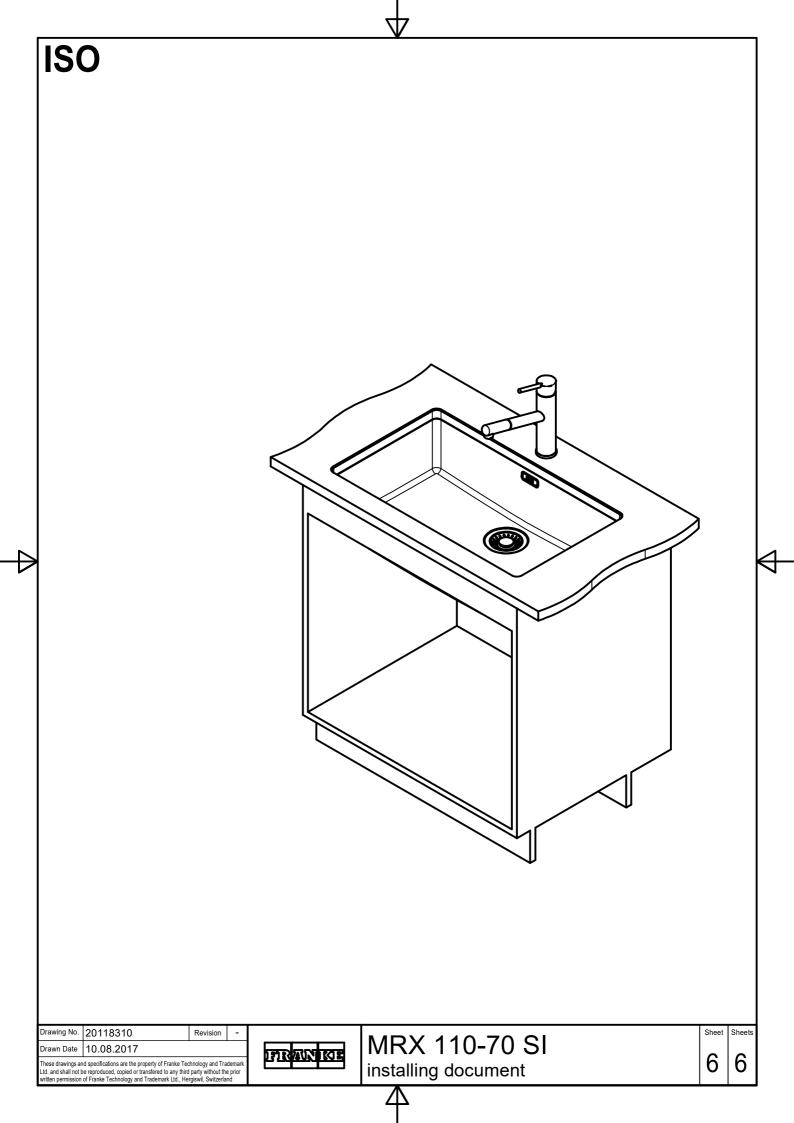

|            |                     |       |        |
|                                                                                     |                                                                                               |            |                     |       |        |
| awing No. 20118310<br>awn Date 10.08.2017<br>se drawings and specifications are the | property of Franke Technology and Trademark                                                   | IFIRANIKIE | MRX 110-70 SI       | Sheet | Sheets |
| and shall not be reproduced, copied o<br>en permission of Franke Technology a       | rtransfered to any third party without the prior<br>nd Trademark Ltd., Hergiswil, Switzerland |            | installing document |       |        |