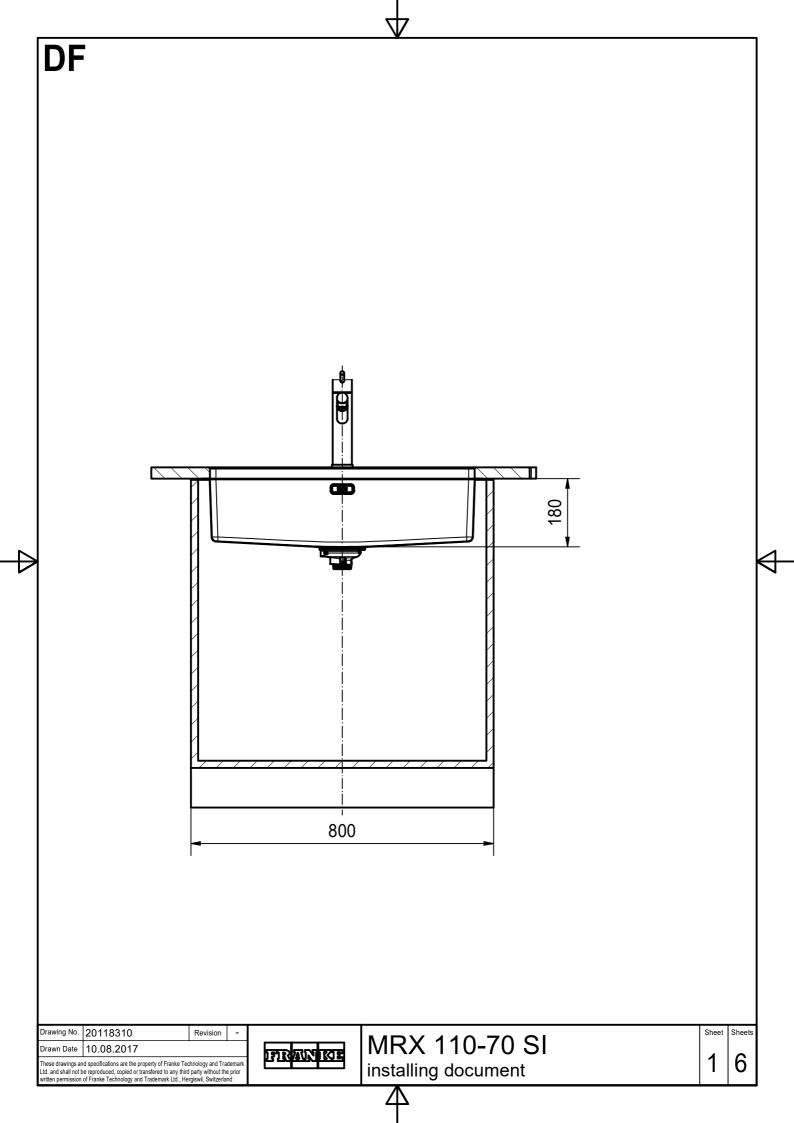

|                                                                                     |                                                                                               |            | $\nabla$            |       |        |
|-------------------------------------------------------------------------------------|-----------------------------------------------------------------------------------------------|------------|---------------------|-------|--------|
| CNC                                                                                 |                                                                                               |            |                     |       |        |
|