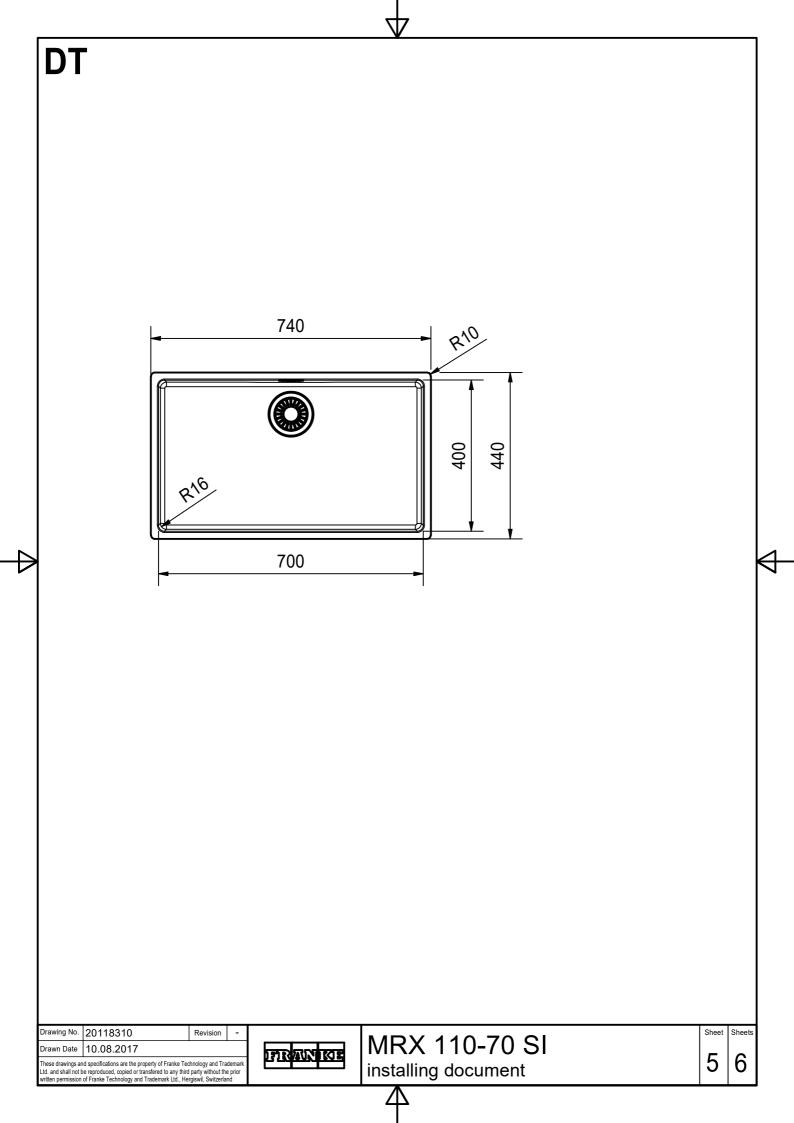

|            |                     |       |        |
|                                                                                     |                                                                                               |            |                     |       |        |
| awing No. 20118310<br>awn Date 10.08.2017<br>se drawings and specifications are the | property of Franke Technology and Trademark                                                   | IFIRANIKIE | MRX 110-70 SI       | Sheet | Sheets |
| and shall not be reproduced, copied o<br>en permission of Franke Technology a       | rtransfered to any third party without the prior<br>nd Trademark Ltd., Hergiswil, Switzerland |            | installing document |       |        |