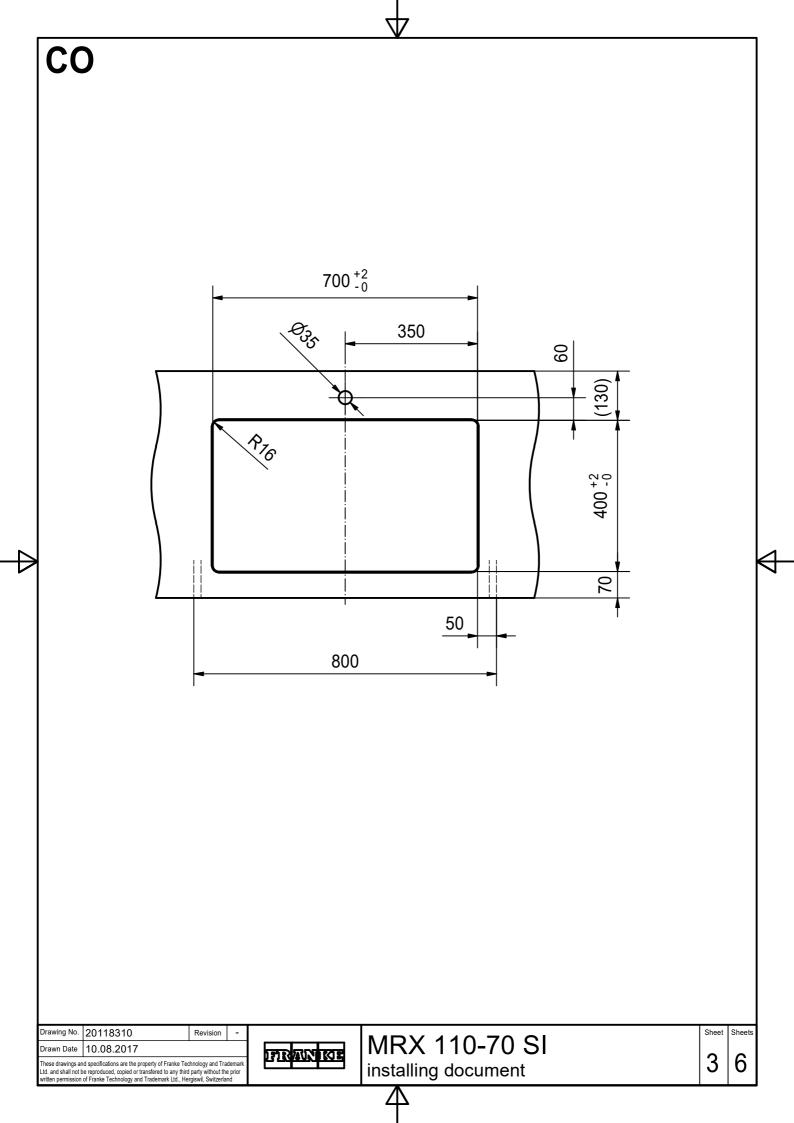

|                                                                                     |                                                                                               |            | $\nabla$            |       |        |
|-------------------------------------------------------------------------------------|-----------------------------------------------------------------------------------------------|------------|---------------------|-------|--------|
| CNC                                                                                 |                                                                                               |            |                     |       |        |
|                                                                                     |