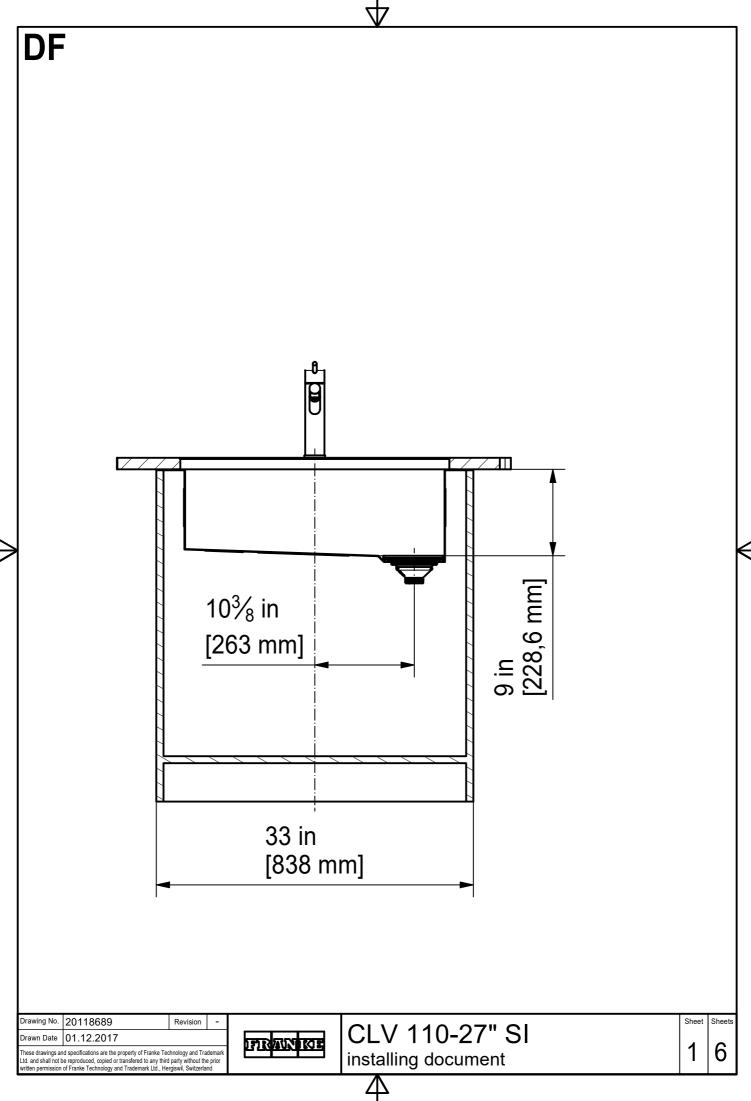

DS

20118689 Drawn Date 01.12.2017 These drawings and specifications are the property of Franke Technology and Trademar Ltd. and shall not be reproduced, copied or transfered to any third party without the prior written permission of Franke Technology and Trademark Ltd., Hergiswil, Switzerland

CLV 110-27" SI installing document

6

DT

Drawing No. 20118689 Revision Drawn Date 01.12.2017
These drawings and specifications are the property of Franke Technology and Trademark Ltd. and shall not be reproduced, copied or transfered to any third party without the prior written permission of Franke Technology and Trademark Ltd., Hergiswil, Switzerland