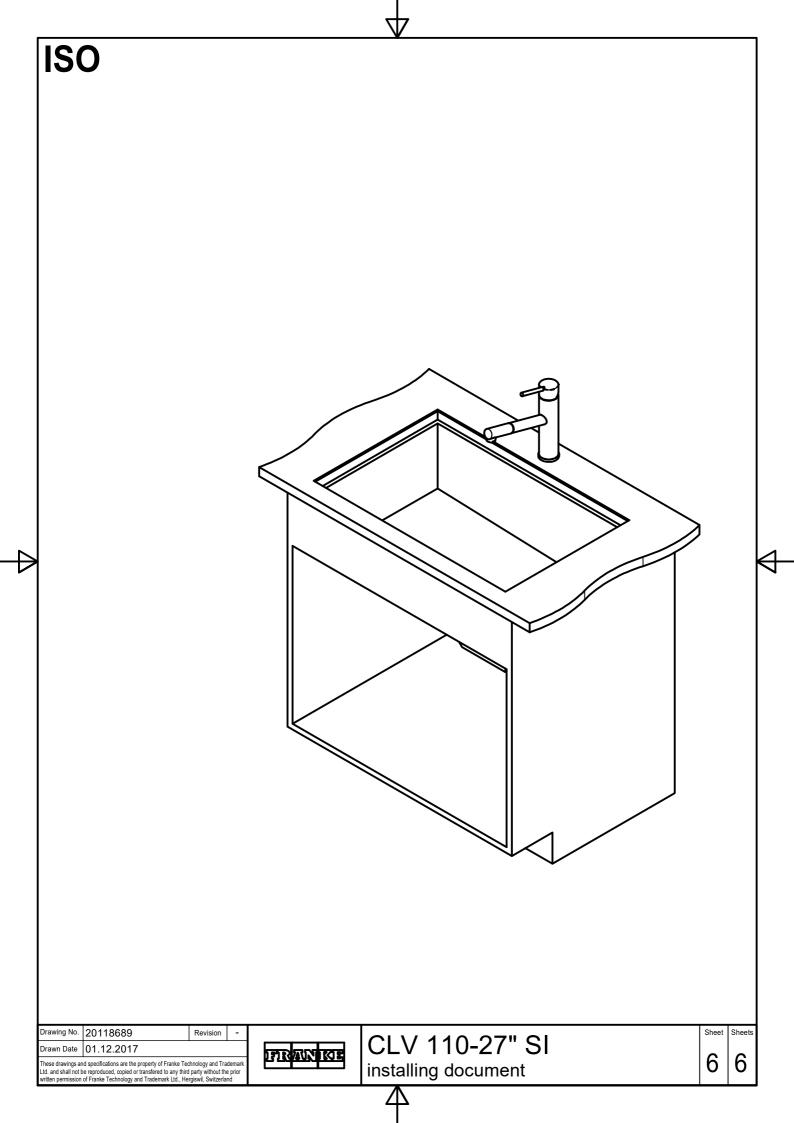

CLV 110-27" SI installing document

6

DT

Drawing No. 20118689 Revision Drawn Date 01.12.2017
These drawings and specifications are the property of Franke Technology and Trademark Ltd. and shall not be reproduced, copied or transfered to any third party without the prior written permission of Franke Technology and Trademark Ltd., Hergiswil, Switzerland

CLV 110-27" SI installing document

Sheet Sheet

6

5 |