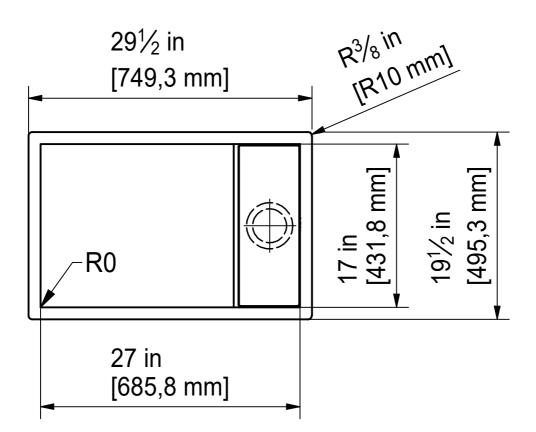

DS



20118689 Drawn Date 01.12.2017 These drawings and specifications are the property of Franke Technology and Trademar Ltd. and shall not be reproduced, copied or transfered to any third party without the prior written permission of Franke Technology and Trademark Ltd., Hergiswil, Switzerland



CLV 110-27" SI installing document

6





DT



Drawing No. 20118689 Revision Drawn Date 01.12.2017
These drawings and specifications are the property of Franke Technology and Trademark Ltd. and shall not be reproduced, copied or transfered to any third party without the prior written permission of Franke Technology and Trademark Ltd., Hergiswil, Switzerland



CLV 110-27" SI installing document

Sheet Sheet

6

5 |