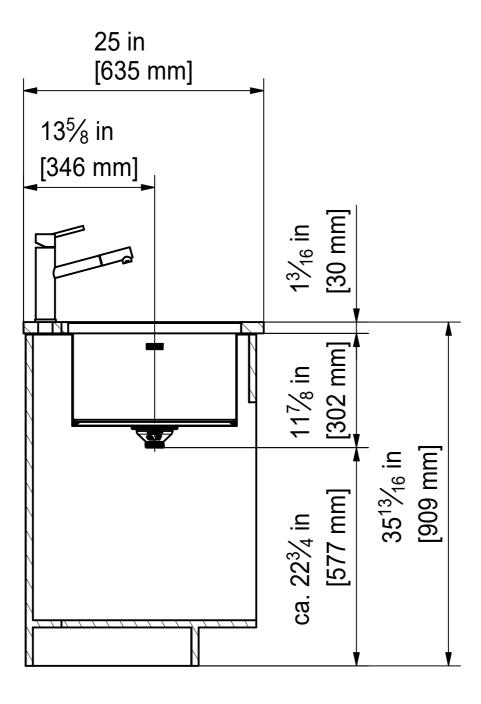

DS

20118689 Drawn Date 01.12.2017 These drawings and specifications are the property of Franke Technology and Trademar Ltd. and shall not be reproduced, copied or transfered to any third party without the prior written permission of Franke Technology and Trademark Ltd., Hergiswil, Switzerland

CLV 110-27" SI installing document

6

DT

Drawing No. 20118689 Revision Drawn Date 01.12.2017
These drawings and specifications are the property of Franke Technology and Trademark Ltd. and shall not be reproduced, copied or transfered to any third party without the prior written permission of Franke Technology and Trademark Ltd., Hergiswil, Switzerland