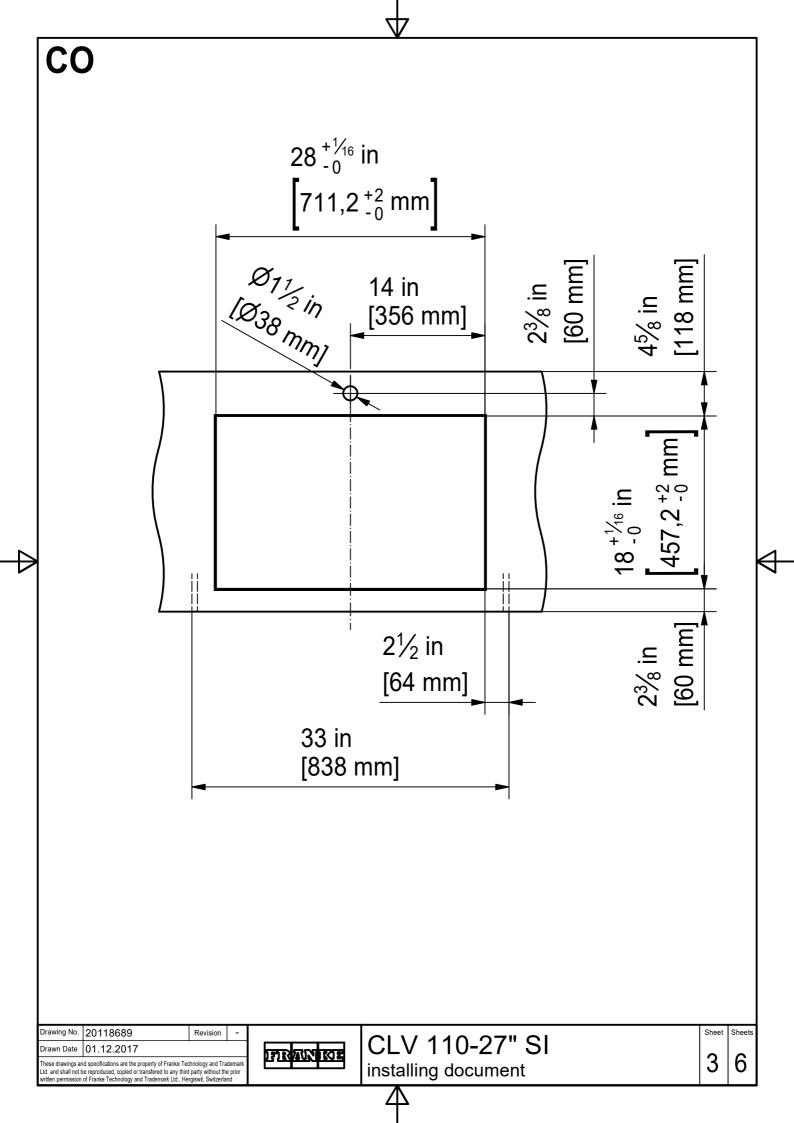

DS



20118689 Drawn Date 01.12.2017 These drawings and specifications are the property of Franke Technology and Trademar Ltd. and shall not be reproduced, copied or transfered to any third party without the prior written permission of Franke Technology and Trademark Ltd., Hergiswil, Switzerland



CLV 110-27" SI installing document

6





DT



Drawing No. 20118689 Revision Drawn Date 01.12.2017
These drawings and specifications are the property of Franke Technology and Trademark Ltd. and shall not be reproduced, copied or transfered to any third party without the prior written permission of Franke Technology and Trademark Ltd., Hergiswil, Switzerland



CLV 110-27" SI installing document

Sheet Sheet

6

5 |