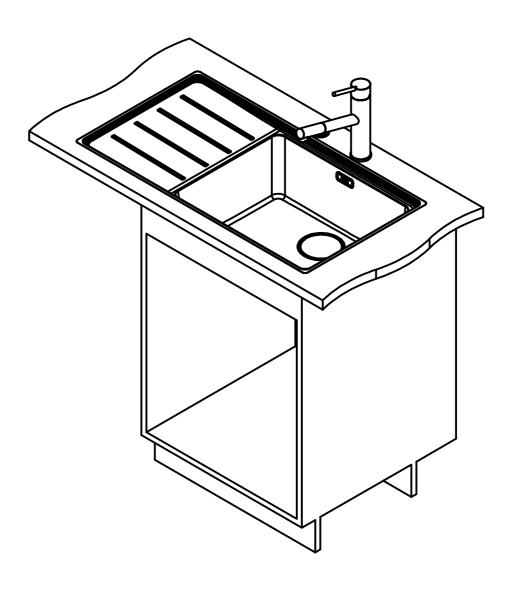

MYX 211-86 LHD I installing document

Sheet Sheet

5 6

Drawing No. 20196634\_03 Revision A
Drawn Date 30.09.2020
These drawings and specifications are the property of Franke Technology and Trademark
Lid. and shall not be reproduced, copied or transfered to any third party without the prior written permission of Franke Technology and Trademark Ltd., Hergiswil, Switzerland