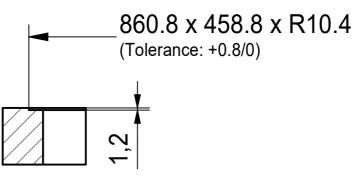

DS



Drawing No. 20196634\_03 Drawn Date 30.09.2020 These drawings and specifications are the property of Franke Technology and Trademar Ltd. and shall not be reproduced, copied or transfered to any third party without the prior written permission of Franke Technology and Trademark Ltd., Hergiswil, Switzerland



MYX 211-86 LHD I installing document

6

CO





for flush fit only

Drawing No. 20196634\_03 Revision A

Drawn Date 30.09.2020

These drawings and specifications are the property of Franke Technology and Trademark
Ltd. and shall not be reproduced, copied or transfered to any third party without the prior
written permission of Franke Technology and Trademark Ltd., Hergiswil, Switzerland



MYX 211-86 LHD I installing document

Sheet Shee

3 | 6



DT



Drawing No. 20196634\_03 Revision A

Drawn Date 30.09.2020

These drawings and spedifications are the property of Franke Technology and Trademark
Ltd. and shall not be reproduced, copied or transfered to any third party without the prior written permission of Franke Technology and Trademark Ltd., Hergiswil, Switzerland



MYX 211-86 LHD I installing document

Sheet Sheet

5 6





Drawi