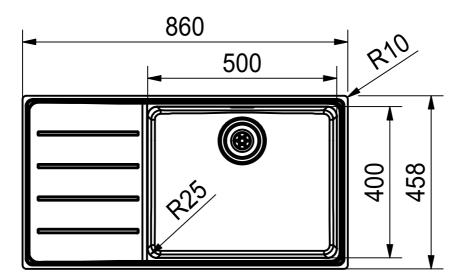

MYX 211-86 LHD I installing document

Sheet Shee

3 | 6

DT

Drawing No. 20196634\_03 Revision A

Drawn Date 30.09.2020

These drawings and spedifications are the property of Franke Technology and Trademark
Ltd. and shall not be reproduced, copied or transfered to any third party without the prior written permission of Franke Technology and Trademark Ltd., Hergiswil, Switzerland