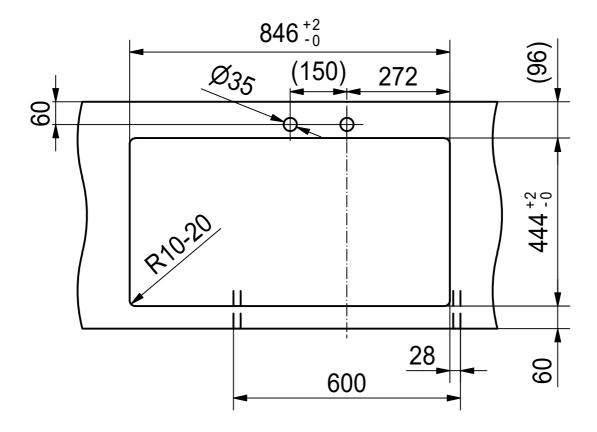

MYX 211-86 LHD I installing document

Sheet Sheet

5 6

Drawing No. 20196634\_03 Revision A
Drawn Date 30.09.2020
These drawings and specifications are the property of Franke Technology and Trademark
Lid. and shall not be reproduced, copied or transfered to any third party without the prior written permission of Franke Technology and Trademark Ltd., Hergiswil, Switzerland