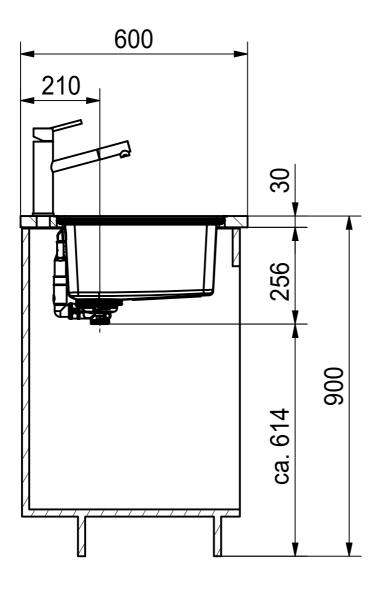

MYX 211-86 LHD I installing document

Sheet Shee

3 | 6

DT

Drawing No. 20196634\_03 Revision A

Drawn Date 30.09.2020

These drawings and spedifications are the property of Franke Technology and Trademark
Ltd. and shall not be reproduced, copied or transfered to any third party without the prior written permission of Franke Technology and Trademark Ltd., Hergiswil, Switzerland