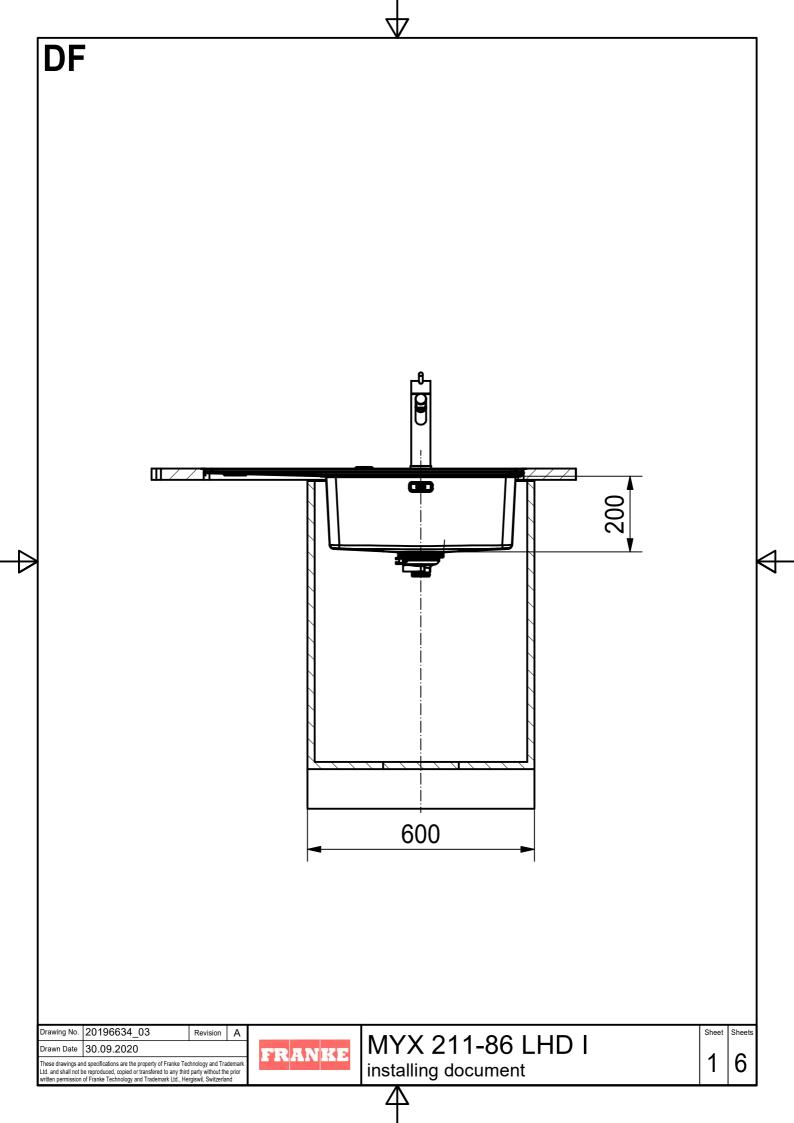

MYX 211-86 LHD I installing document

6

CO

for flush fit only

Drawing No. 20196634\_03 Revision A

Drawn Date 30.09.2020

These drawings and specifications are the property of Franke Technology and Trademark
Ltd. and shall not be reproduced, copied or transfered to any third party without the prior
written permission of Franke Technology and Trademark Ltd., Hergiswil, Switzerland