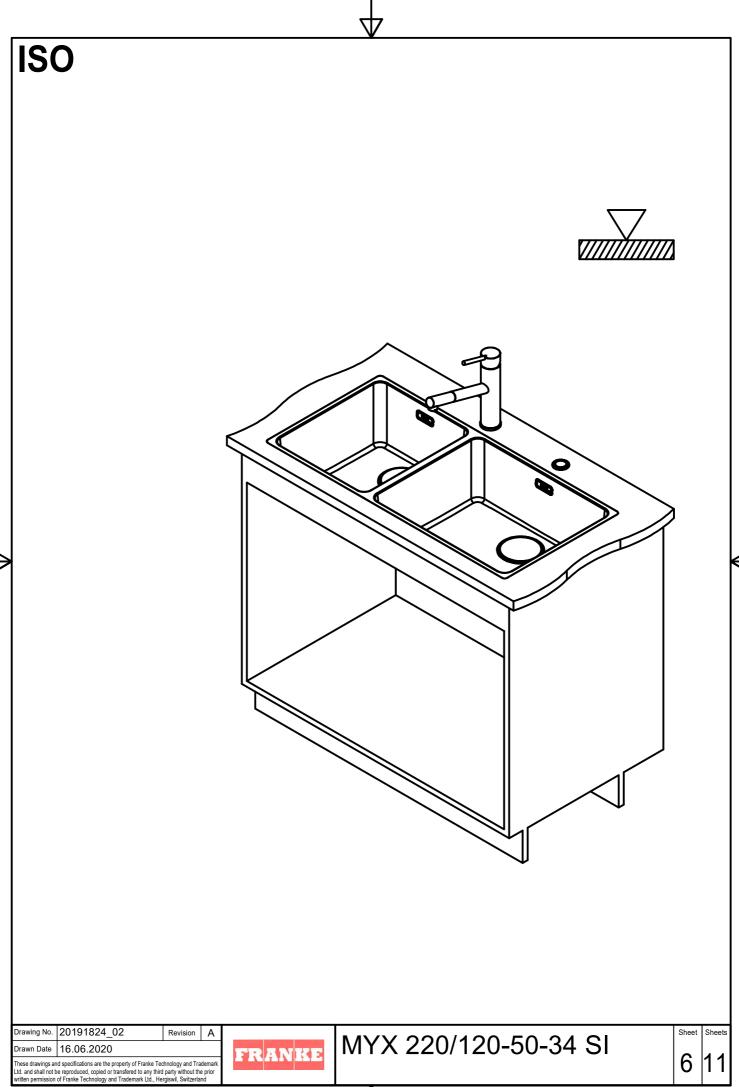

MYX 220/120-50-34 SI

Sheet Sheets

CO

Drawing No. 20191824\_02 Revision A

Drawn Date 16.06.2020

These drawings and specifications are the property of Franke Technology and Trademark
Ltd. and shall not be reproduced, copied or transfered to any third party without the prior written permission of Franke Technology and Trademark Ltd., Hergiswil, Switzerland