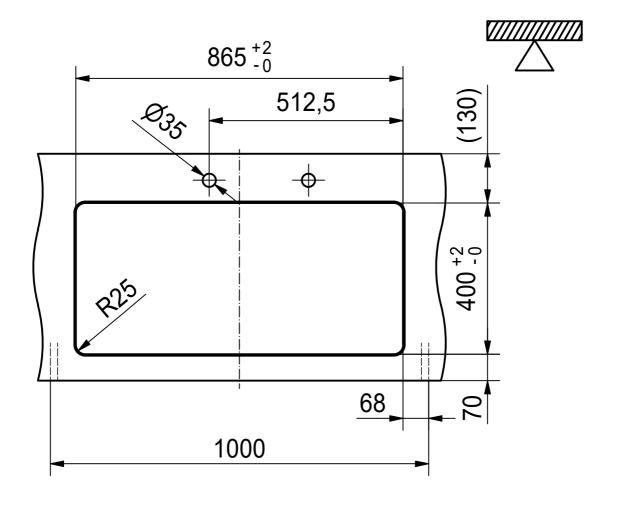

MYX 220/120-50-34 SI

Sheet Sheets

CO 871 ± 1 035 515,5 65 67 1000 for flush fit only 895.4 x 430.4 x R10.2 (tolerance: +0.5/0) 5 x 90 Drawing No. 20191824\_02 MYX 220/120-50-34 SI FR ANKE Drawn Date 16.06.2020 These drawings and specifications are the property of Franke Technology and Trademar Ltd. and shall not be reproduced, copied or transfered to any third party without the prior written permission of Franke Technology and Trademark Ltd., Hergiswil, Switzerland