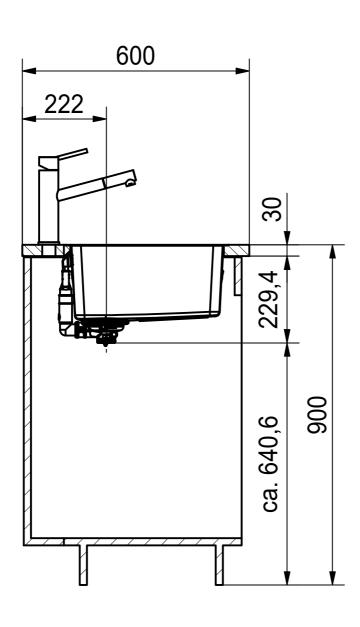

MYX 220/120-50-34 SI

Sheet Sheets

CO 871 ± 1 035 515,5 65 67 1000 for flush fit only 895.4 x 430.4 x R10.2 (tolerance: +0.5/0) 5 x 90 Drawing No. 20191824\_02 MYX 220/120-50-34 SI FR ANKE Drawn Date 16.06.2020 These drawings and specifications are the property of Franke Technology and Trademar Ltd. and shall not be reproduced, copied or transfered to any third party without the prior written permission of Franke Technology and Trademark Ltd., Hergiswil, Switzerland