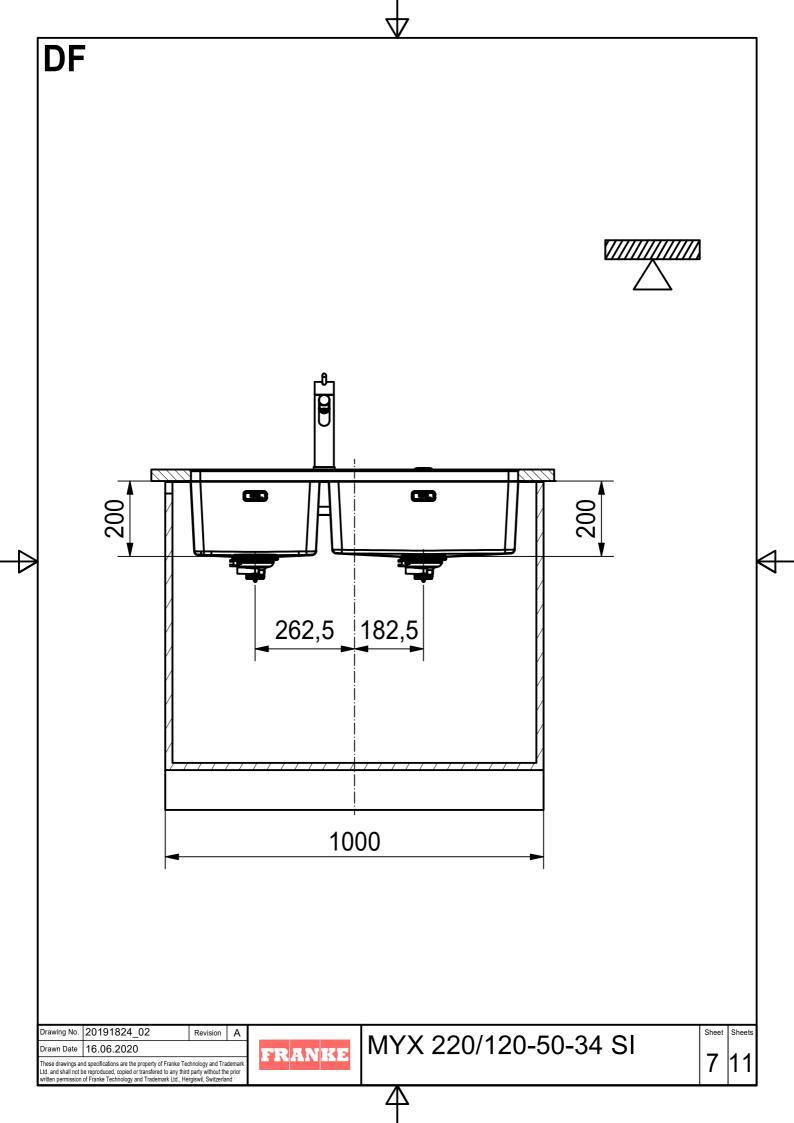

MYX 220/120-50-34 SI

Sheet Sheets

DS

Drawing No. 20191824\_02 Revision A

Drawn Date 16.06.2020

These drawings and specifications are the property of Franke Technology and Trademark
Ltd. and shall not be reproduced, copied or transfered to any third party without the prior written permission of Franke Technology and Trademark Ltd., Hergiswil, Switzerland