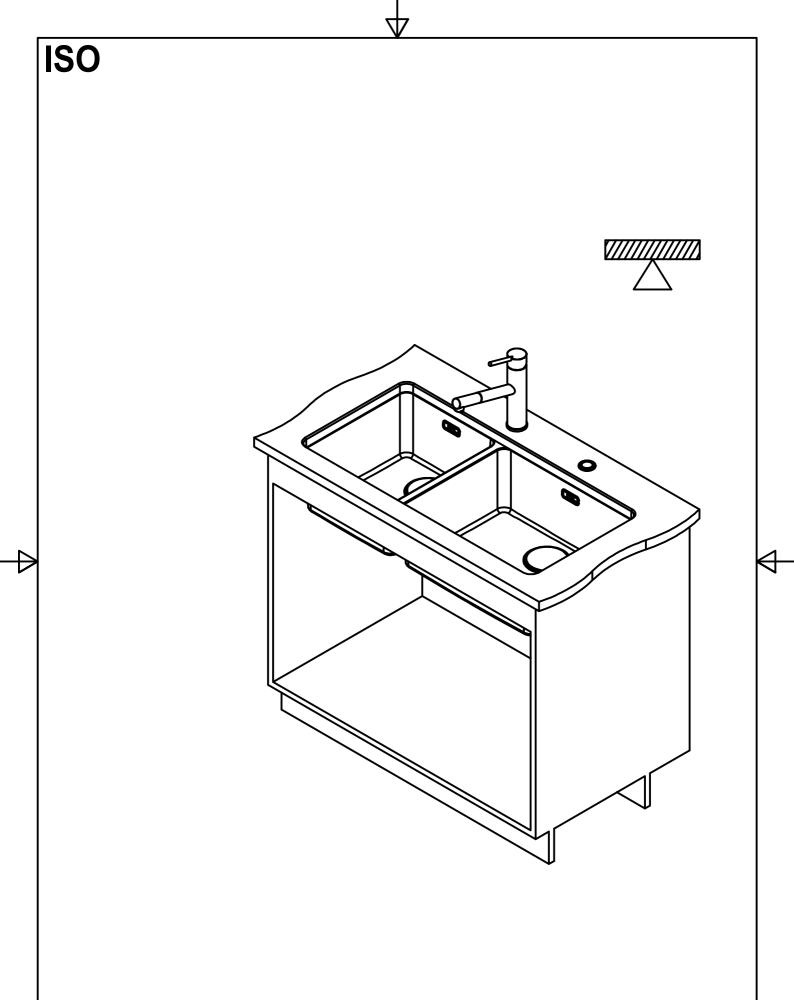

MYX 220/120-50-34 SI

Sheet Sheets

DS

Drawing No. 20191824\_02 Revision A

Drawn Date 16.06.2020

These drawings and specifications are the property of Franke Technology and Trademark
Ltd. and shall not be reproduced, copied or transfered to any third party without the prior written permission of Franke Technology and Trademark Ltd., Hergiswil, Switzerland