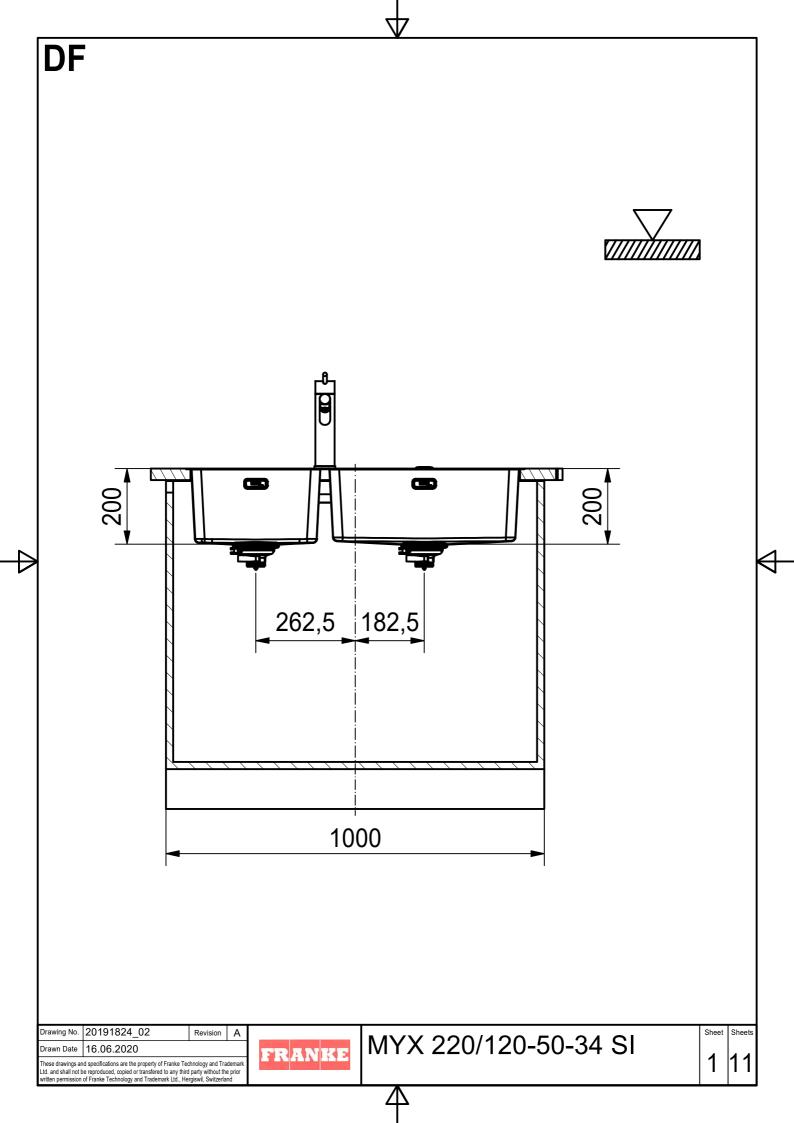

MYX 220/120-50-34 SI

Sheet Sheets

CO 871 ± 1 035 515,5 65 67 1000 for flush fit only 895.4 x 430.4 x R10.2 (tolerance: +0.5/0) 5 x 90 Drawing No. 20191824\_02 MYX 220/120-50-34 SI FR ANKE Drawn Date 16.06.2020 These drawings and specifications are the property of Franke Technology and Trademar Ltd. and shall not be reproduced, copied or transfered to any third party without the prior written permission of Franke Technology and Trademark Ltd., Hergiswil, Switzerland