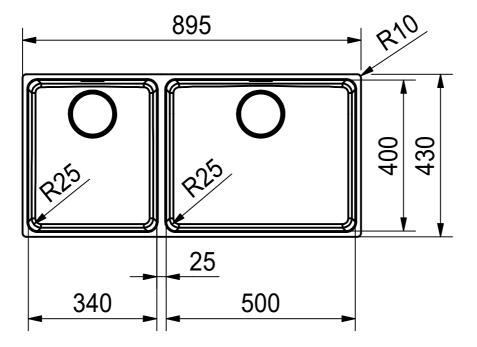

MYX 220/120-50-34 SI

Sheet Sheets

CO 871 ± 1 035 515,5 65 67 1000 for flush fit only 895.4 x 430.4 x R10.2 (tolerance: +0.5/0) 5 x 90 Drawing No. 20191824\_02 MYX 220/120-50-34 SI FR ANKE Drawn Date 16.06.2020 These drawings and specifications are the property of Franke Technology and Trademar Ltd. and shall not be reproduced, copied or transfered to any third party without the prior written permission of Franke Technology and Trademark Ltd., Hergiswil, Switzerland