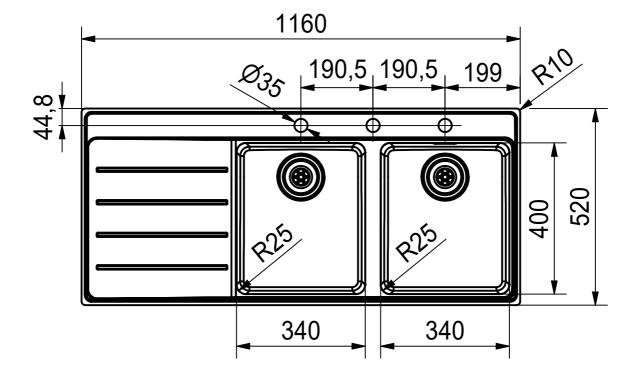

MYX 221 LHD I installing document

Sheet Sheets

3 6

| Drawing No.                                                                                                                                                                                                                                                                | 20196644_02 | Revision | Α |
|----------------------------------------------------------------------------------------------------------------------------------------------------------------------------------------------------------------------------------------------------------------------------|-------------|----------|---|
| Drawn Date                                                                                                                                                                                                                                                                 | 30.09.2020  |          |   |
| These drawings and specifications are the property of Franke Technology and Trademark<br>Ltd. and shall not be reproduced, copied or transfered to any third party without the prior<br>written permission of Franke Technology and Trademark Ltd., Hergiswil, Switzerland |             |          |   |