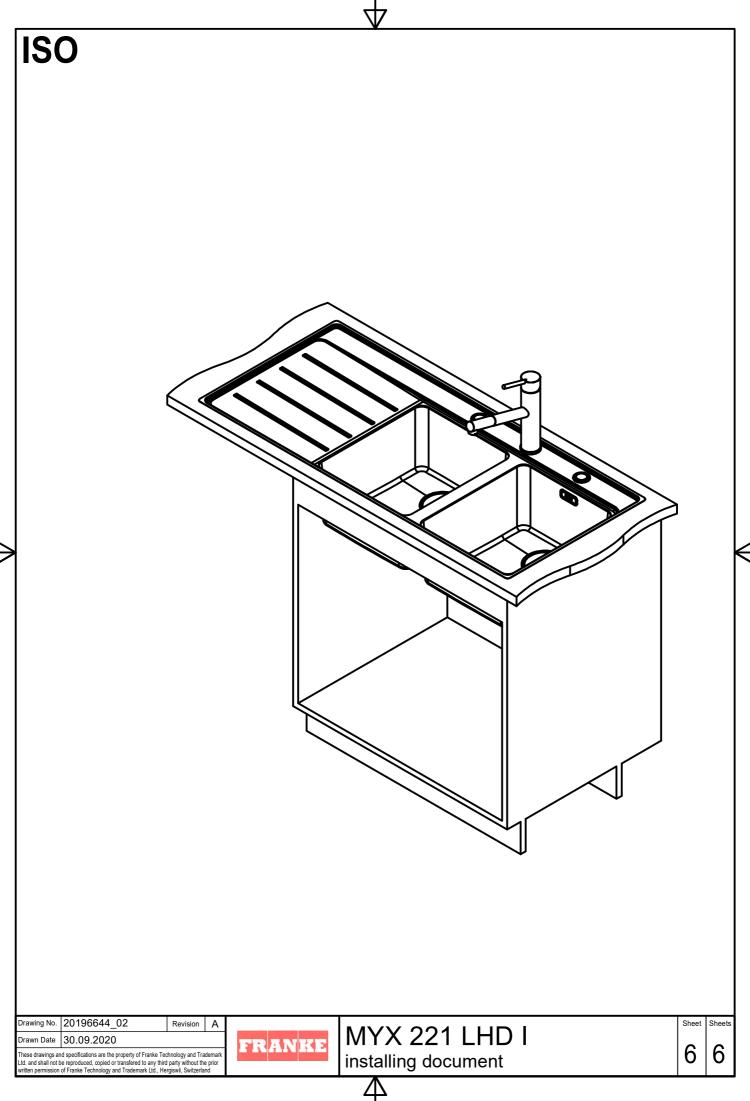

MYX 221 LHD I installing document

6

CO

Drawing No. 20196644\_02 Revision A

Drawn Date 30.09.2020

These drawings and specifications are the property of Franke Technology and Trademark
Ltd. and shall not be reproduced, copied or transfered to any third party without the prior
written permission of Franke Technology and Trademark Ltd., Hergiswil, Switzerland