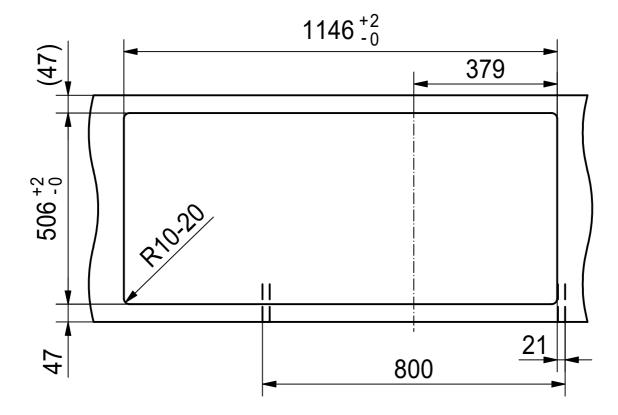

DS



Drawing No. 20196644\_02 Drawn Date 30.09.2020 These drawings and specifications are the property of Franke Technology and Trademar Ltd. and shall not be reproduced, copied or transfered to any third party without the prior written permission of Franke Technology and Trademark Ltd., Hergiswil, Switzerland



MYX 221 LHD I installing document

6

CO



Drawing No. 20196644\_02 Revision A

Drawn Date 30.09.2020

These drawings and specifications are the property of Franke Technology and Trademark
Ltd. and shall not be reproduced, copied or transfered to any third party without the prior
written permission of Franke Technology and Trademark Ltd., Hergiswil, Switzerland



MYX 221 LHD I installing document

Sheet Sheets

3 6







| Drawing No.                                                                                                                                                                                                                                                                | 20196644_02 | Revision | Α |
|-----------------------------------------------------------------------------------------------------------------