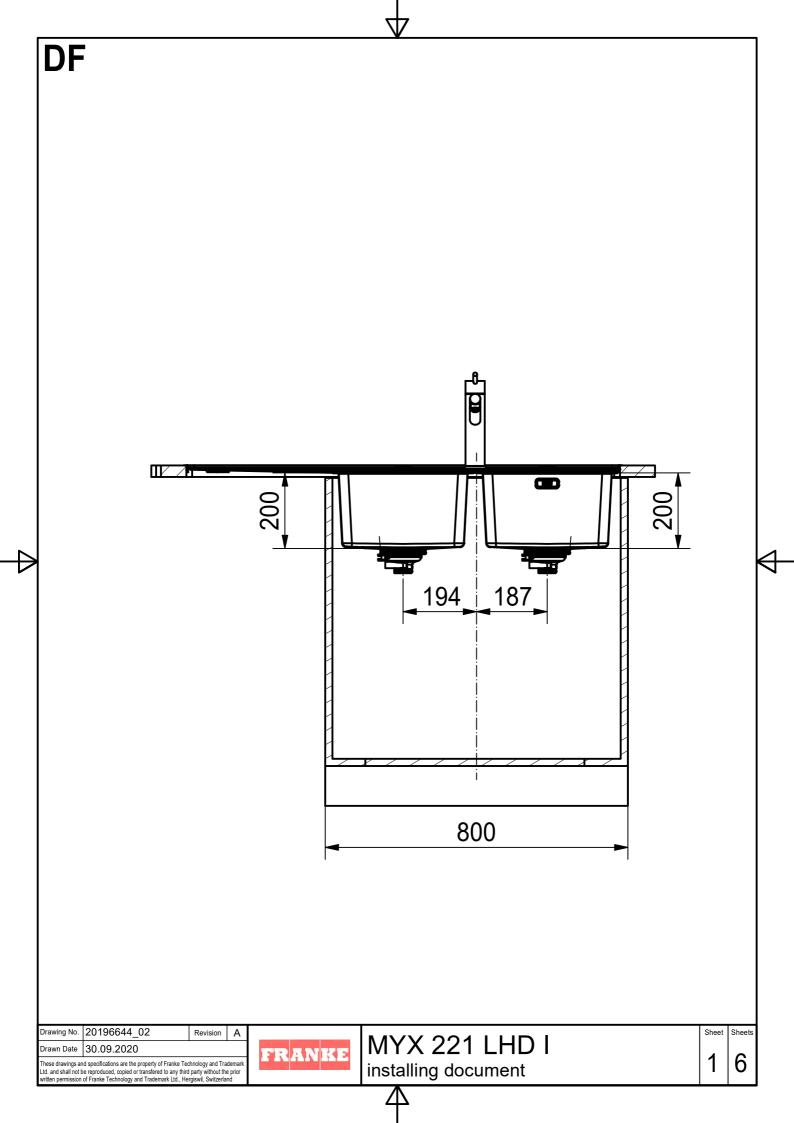

DS



Drawing No. 20196644\_02 Drawn Date 30.09.2020 These drawings and specifications are the property of Franke Technology and Trademar Ltd. and shall not be reproduced, copied or transfered to any third party without the prior written permission of Franke Technology and Trademark Ltd., Hergiswil, Switzerland



MYX 221 LHD I installing document

6

CO



Drawing No. 20196644\_02 Revision A

Drawn Date 30.09.2020

These drawings and specifications are the property of Franke Technology and Trademark
Ltd. and shall not be reproduced, copied or transfered to any third party without the prior
written permission of Franke Technology and Trademark Ltd., Hergiswil, Switzerland



MYX 221 LHD I installing document

Sheet Sheets

3 6







| Drawing No.