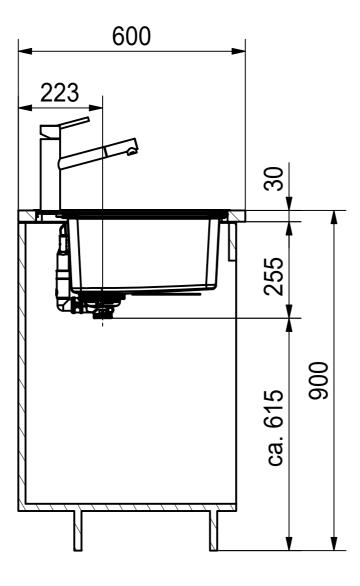

DS



Drawing No. 20196644\_02 Drawn Date 30.09.2020 These drawings and specifications are the property of Franke Technology and Trademar Ltd. and shall not be reproduced, copied or transfered to any third party without the prior written permission of Franke Technology and Trademark Ltd., Hergiswil, Switzerland



MYX 221 LHD I installing document

6

CO



Drawing No. 20196644\_02 Revision A

Drawn Date 30.09.2020

These drawings and specifications are the property of Franke Technology and Trademark
Ltd. and shall not be reproduced, copied or transfered to any third party without the prior
written permission of Franke Technology and Trademark Ltd., Hergiswil, Switzerland



MYX 221 LHD I installing document

Sheet Sheets

3 6







| Drawing No.