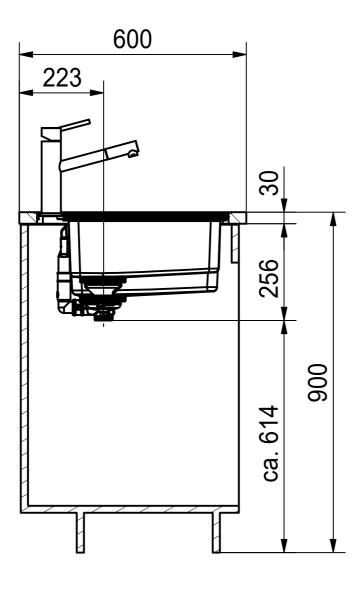

MYX 251 LHD I installing document

Sheet Shee

6

3 |

DT

Drawing No. 20196675\_02 Revision A

Drawn Date 30.09.2020

These drawings and specifications are the property of Franke Technology and Trademark Ltd. and shall not be reproduced, copied or transfered to any third party without the prior written permission of Franke Technology and Trademark Ltd., Hergiswi, Switzerland