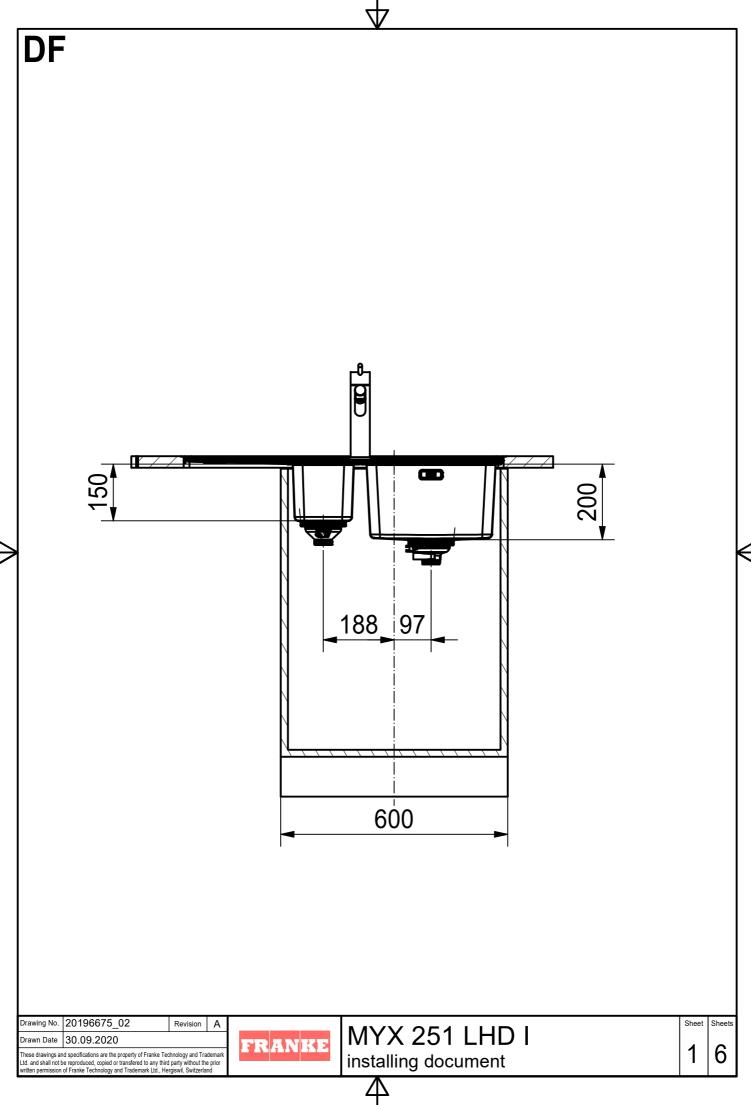

MYX 251 LHD I installing document

CO

| Drawing No.                                                                                                                                                                                                                                                                | 20196675_02 | Revision | Α |
|----------------------------------------------------------------------------------------------------------------------------------------------------------------------------------------------------------------------------------------------------------------------------|-------------|----------|---|
| Drawn Date                                                                                                                                                                                                                                                                 | 30.09.2020  |          |   |
| These drawings and specifications are the property of Franke Technology and Trademark<br>Ltd. and shall not be reproduced, copied or transfered to any third party without the prior<br>written permission of Franke Technology and Trademark Ltd., Hergiswil, Switzerland |             |          |   |