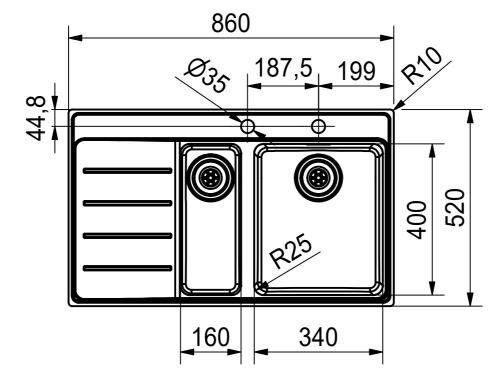

---------------------------------------------------------------------------------------------------------|-------------|----------|---|
| Drawn Date                                                                                                                                                                                                                                                                 | 30.09.2020  |          |   |
| These drawings and specifications are the property of Franke Technology and Trademark<br>Ltd. and shall not be reproduced, copied or transfered to any third party without the prior<br>written permission of Franke Technology and Trademark Ltd., Hergiswil, Switzerland |             |          |   |



MYX 251 LHD I installing document

Sheet Shee

6

3 |



DT



Drawing No. 20196675\_02 Revision A

Drawn Date 30.09.2020

These drawings and specifications are the property of Franke Technology and Trademark Ltd. and shall not be reproduced, copied or transfered to any third party without the prior written permission of Franke Technology and Trademark Ltd., Hergiswi, Switzerland



MYX 251 LHD I installing document

Sheet Sheet

6



These drawings and specifications are the property of Franke Technology and Trademark Ltd. and shall not be reproduced, copied or transfered to any third party without the prior written permission of Franke Technology and Trademark Ltd., Hergiswil, Switzerland

FRANKE

installing document