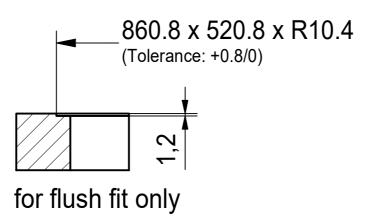

DS



Drawing No. 20196675\_02 Drawn Date 30.09.2020 These drawings and specifications are the property of Franke Technology and Trademar Ltd. and shall not be reproduced, copied or transfered to any third party without the prior written permission of Franke Technology and Trademark Ltd., Hergiswil, Switzerland



MYX 251 LHD I installing document

CO





| Drawing No.                                                                                                                                                                                                                                                                | 20196675_02 | Revision | Α |
|----------------------------------------------------------------------------------------------------------------------------------------------------------------------------------------------------------------------------------------------------------------------------|-------------|----------|---|
| Drawn Date