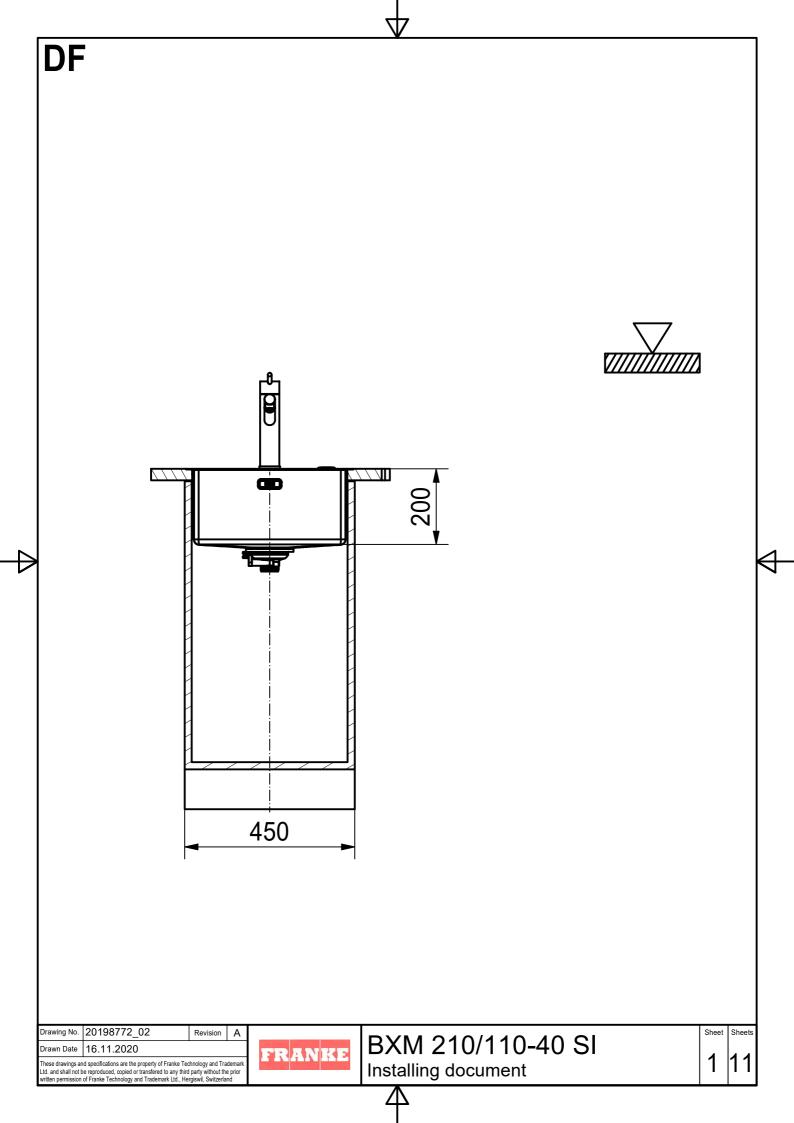

BXM 210/110-40 SI Installing document Sheet Sheet

2 |11

CO

| Drawing No.                                                                                                                                                                                                                                                                | 20198772_02 | Revision | Α |
|----------------------------------------------------------------------------------------------------------------------------------------------------------------------------------------------------------------------------------------------------------------------------|-------------|----------|---|
| Drawn Date                                                                                                                                                                                                                                                                 | 16.11.2020  |          |   |
| These drawings and specifications are the property of Franke Technology and Trademark<br>Ltd. and shall not be reproduced, copied or transfered to any third party without the prior<br>written permission of Franke Technology and Trademark Ltd., Hergiswil, Switzerland |             |          |   |