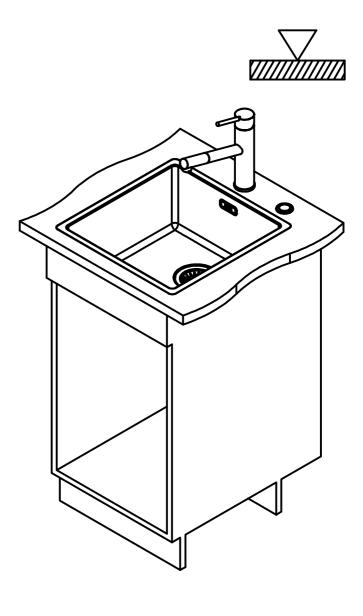

BXM 210/110-40 SI Installing document Sheet Sheets 3 11

DT

Drawing No. 20198772\_02 Revision A

Drawn Date 16.11.2020

These drawings and spedifications are the property of Franke Technology and Trademark
Ltd. and shall not be reproduced, copied or transfered to any third party without the prior written permission of Franke Technology and Trademark Ltd., Hergiswil, Switzerland