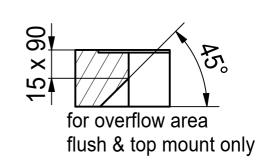

DS





Drawing No. 20198772\_02 Revision A

Drawn Date 16.11.2020

These drawings and specifications are the property of Franke Technology and Trademark Ltd. and shall not be reproduced, copied or transfered to any third party without the prior written permission of Franke Technology and Trademark Ltd., Hergiswi, Switzerland



BXM 210/110-40 SI Installing document Sheet Sheet

2 |11

CO









| Drawing No.                                                                                                                                                                                                                                                                | 20198772_02 | Revision | Α |
|----------------------------------------------------------------------------------------------------------------------------------------------------------------------------------------------------------------------------------------------------------------------------|-------------|----------|---|
| Drawn Date