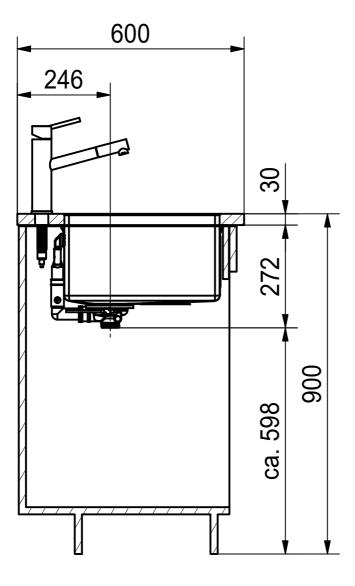

BXM 210/110-40 SI Installing document Sheet Sheet

2 |11

CO

| Drawing No.                                                                                                                                                                                                                                                                | 20198772_02 | Revision | Α |
|----------------------------------------------------------------------------------------------------------------------------------------------------------------------------------------------------------------------------------------------------------------------------|-------------|----------|---|
| Drawn Date                                                                                                                                                                                                                                                                 | 16.11.2020  |          |   |
| These drawings and specifications are the property of Franke Technology and Trademark<br>Ltd. and shall not be reproduced, copied or transfered to any third party without the prior<br>written permission of Franke Technology and Trademark Ltd., Hergiswil, Switzerland |             |          |   |