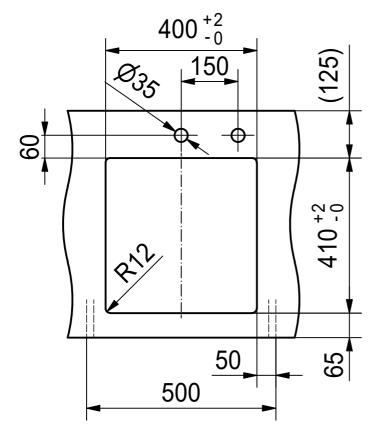

BXM 210/110-40 SI Installing document Sheet Sheets 3 11

DT

Drawing No. 20198772\_02 Revision A

Drawn Date 16.11.2020

These drawings and spedifications are the property of Franke Technology and Trademark
Ltd. and shall not be reproduced, copied or transfered to any third party without the prior written permission of Franke Technology and Trademark Ltd., Hergiswil, Switzerland