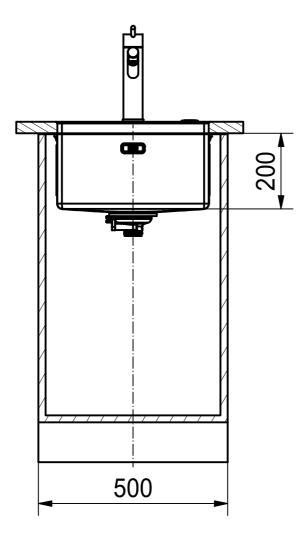

BXM 210/110-40 SI Installing document

Sheet Sheets

|5 |1*1* 

ISO

Drawing No. 20198772\_02 Revision A

Drawn Date 16.11.2020

These drawings and specifications are the property of Franke Technology and Trademark Ltd. and shall not be reproduced, copied or transfered to any third party without the prior written permission of Franke Technology and Trademark Ltd., Hergiswil, Switzerland