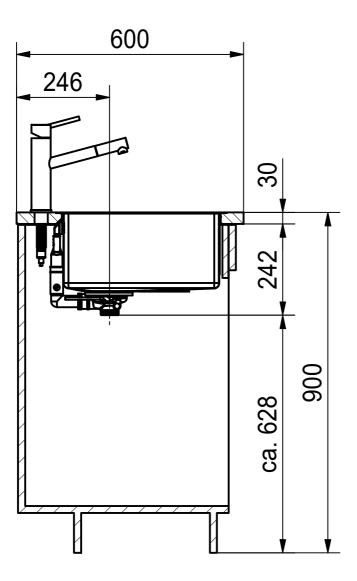

BXM 210/110-40 SI Installing document Sheet Sheets 3 11

DT

Drawing No. 20198772\_02 Revision A

Drawn Date 16.11.2020

These drawings and spedifications are the property of Franke Technology and Trademark
Ltd. and shall not be reproduced, copied or transfered to any third party without the prior written permission of Franke Technology and Trademark Ltd., Hergiswil, Switzerland