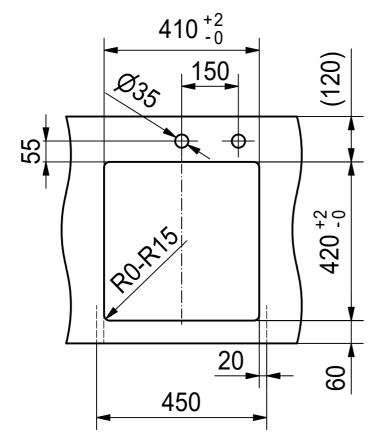

BXM 210/110-40 SI Installing document

Sheet Sheets

|5 |1*1* 

ISO

Drawing No. 20198772\_02 Revision A

Drawn Date 16.11.2020

These drawings and specifications are the property of Franke Technology and Trademark Ltd. and shall not be reproduced, copied or transfered to any third party without the prior written permission of Franke Technology and Trademark Ltd., Hergiswil, Switzerland