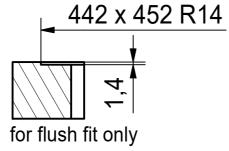

DS





Drawing No. 20198772\_02 Revision A

Drawn Date 16.11.2020

These drawings and specifications are the property of Franke Technology and Trademark Ltd. and shall not be reproduced, copied or transfered to any third party without the prior written permission of Franke Technology and Trademark Ltd., Hergiswi, Switzerland



BXM 210/110-40 SI Installing document Sheet Sheet

2 |11

CO









| Drawing No.                                                                                                                                                                                                                                                                | 20198772_02 | Revision | Α |
|----------------------------------------------------------------------------------------------------------------------------------------------------------------------------------------------------------------------------------------------------------------------------|-------------|----------|---|
| Drawn Date