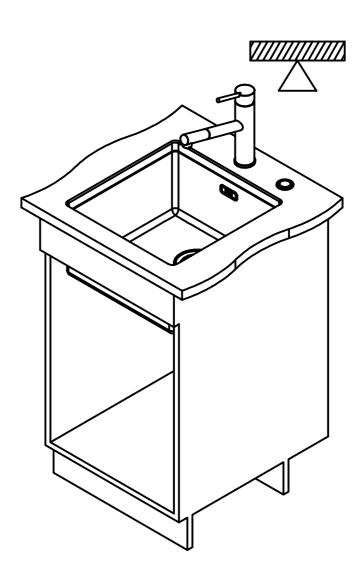

BXM 210/110-40 SI Installing document Sheet Sheet

2 |11

CO

| Drawing No.                                                                                                                                                                                                                                                                | 20198772_02 | Revision | Α |
|----------------------------------------------------------------------------------------------------------------------------------------------------------------------------------------------------------------------------------------------------------------------------|-------------|----------|---|
| Drawn Date                                                                                                                                                                                                                                                                 | 16.11.2020  |          |   |
| These drawings and specifications are the property of Franke Technology and Trademark<br>Ltd. and shall not be reproduced, copied or transfered to any third party without the prior<br>written permission of Franke Technology and Trademark Ltd., Hergiswil, Switzerland |             |          |   |