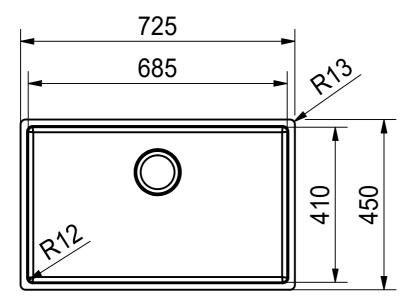

DT

Drawing No. 20198794\_03 Revision B

Drawn Date 16.11.2020

These drawings and specifications are the property of Franke Technology and Trademark
Ltd. and shall not be reproduced, copied or transfered to any third party without the prior written permission of Franke Technology and Trademark Ltd., Hergiswil, Switzerland

BXM 210/110-68 SI Installing document Sheet Sheets

5 | 11

ISO

Drawing No. 20198794\_03 Revision B

Drawn Date 16.11.2020

These drawings and specifications are the property of Franke Technology and Trademark Ltd. and shall not be reproduced, copied or transfered to any third party without the prior written permission of Franke Technology and Trademark Ltd., Hergiswil, Switzerland