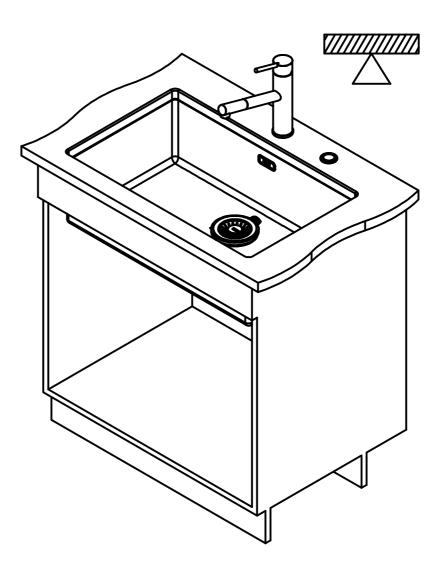

BXM 210/110-68 SI Installing document Sheet Sheets

5 | 11

ISO

Drawing No. 20198794\_03 Revision B

Drawn Date 16.11.2020

These drawings and specifications are the property of Franke Technology and Trademark Ltd. and shall not be reproduced, copied or transfered to any third party without the prior written permission of Franke Technology and Trademark Ltd., Hergiswil, Switzerland