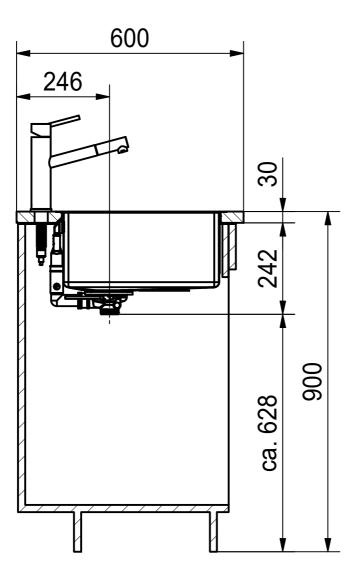

DS

Drawing No. 20198794\_03 Revision B
Drawn Date 16.11.2020
These drawings and specifications are the property of Franke Technology and Trademark Ltd. and shall not be reproduced, copied or transfered to any third party without the prior written permission of Franke Technology and Trademark Ltd., Hergiswi, Switzerland

BXM 210/110-68 SI Installing document Sheet Sheets

2 |11

CO 695 +2 \_ Ø<sub>35</sub> 172 120  $420^{+2}_{-0}$ RO-R15 52,5 9 800 727 x 452 R14 06 × 5 for overflow area flush & top mount only for flush fit only Drawing No. 20198794\_03 BXM 210/110-68 SI Drawn Date 16.11.2020 FR ANKE These drawings and specifications are the property of Franke Technology and Trademar Ltd. and shall not be reproduced, copied or transfered to any third party without the prior written permission of Franke Technology and Trademark Ltd., Hergiswil, Switzerland Installing document