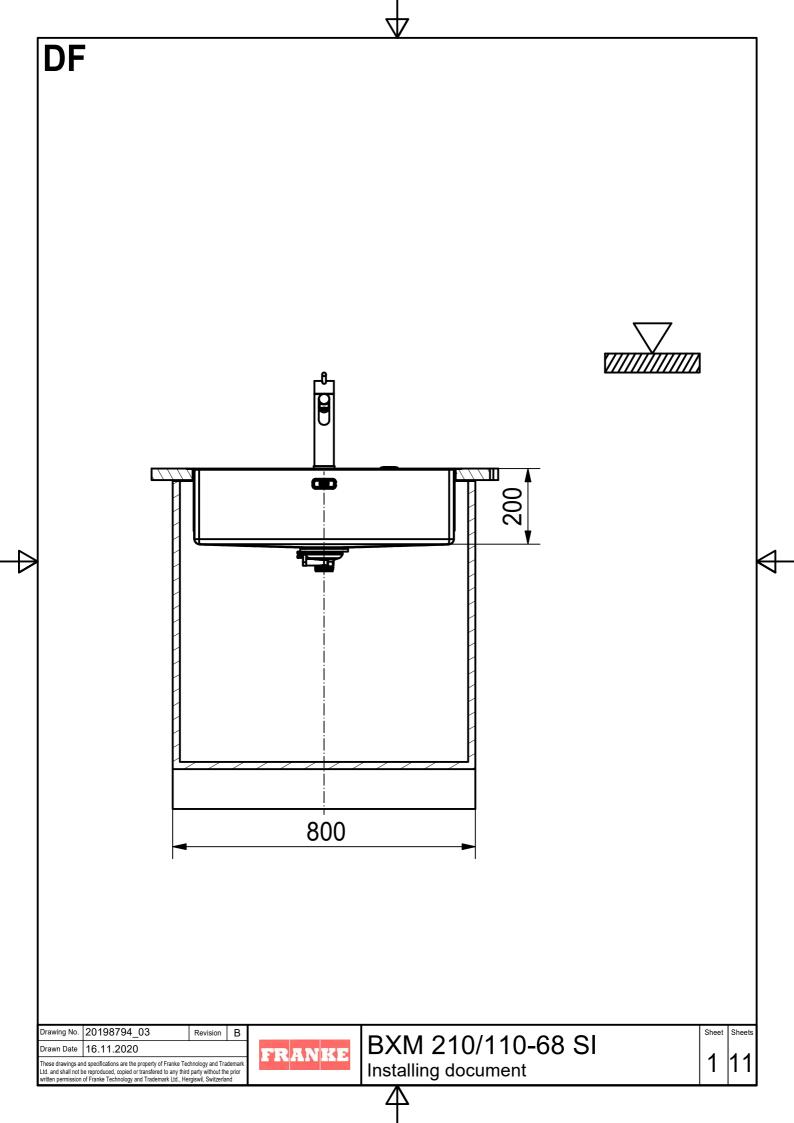

DS

Drawing No. 20198794\_03 Revision B
Drawn Date 16.11.2020
These drawings and specifications are the property of Franke Technology and Trademark Ltd. and shall not be reproduced, copied or transfered to any third party without the prior written permission of Franke Technology and Trademark Ltd., Hergiswi, Switzerland

BXM 210/110-68 SI Installing document Sheet Sheets

2 |11

CO 695 +2 \_ Ø<sub>35</sub> 172 120  $420^{+2}_{-0}$ RO-R15 52,5 9 800 727 x 452 R14 06 × 5 for overflow area flush & top mount only for flush fit only Drawing No. 20198794\_03 BXM 210/110-68 SI Drawn Date 16.11.2020 FR ANKE These drawings and specifications are the property of Franke Technology and Trademar Ltd. and shall not be reproduced, copied or transfered to any third party without the prior written permission of Franke Technology and Trademark Ltd., Hergiswil, Switzerland Installing document