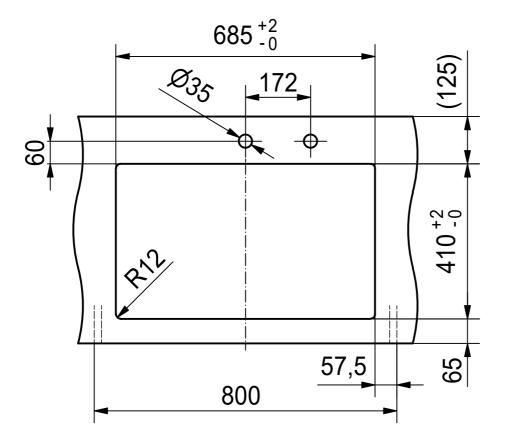

BXM 210/110-68 SI Installing document Sheet Sheets

2 |11

CO 695 +2 \_ Ø<sub>35</sub> 172 120  $420^{+2}_{-0}$ RO-R15 52,5 9 800 727 x 452 R14 06 × 5 for overflow area flush & top mount only for flush fit only Drawing No. 20198794\_03 BXM 210/110-68 SI Drawn Date 16.11.2020 FR ANKE These drawings and specifications are the property of Franke Technology and Trademar Ltd. and shall not be reproduced, copied or transfered to any third party without the prior written permission of Franke Technology and Trademark Ltd., Hergiswil, Switzerland Installing document