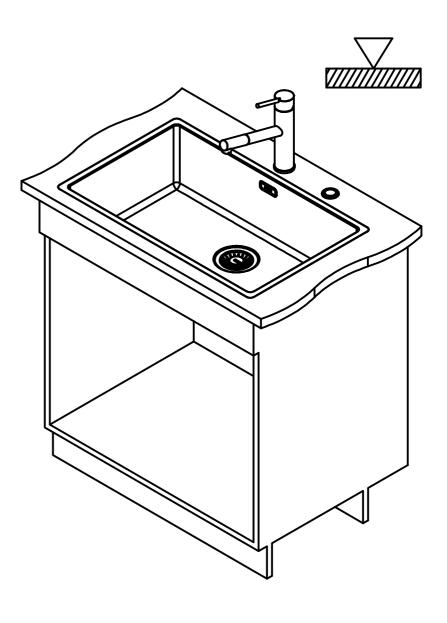

BXM 210/110-68 SI Installing document Sheet Sheets

6 |11

DS

Drawing No. 20198794\_03 Revision B
Drawn Date 16.11.2020
These drawings and specifications are the property of Franke Technology and Trademark Ltd. and shall not be reproduced, copied or transfered to any third party without the prior written permission of Franke Technology and Trademark Ltd., Hergiswil, Switzerland