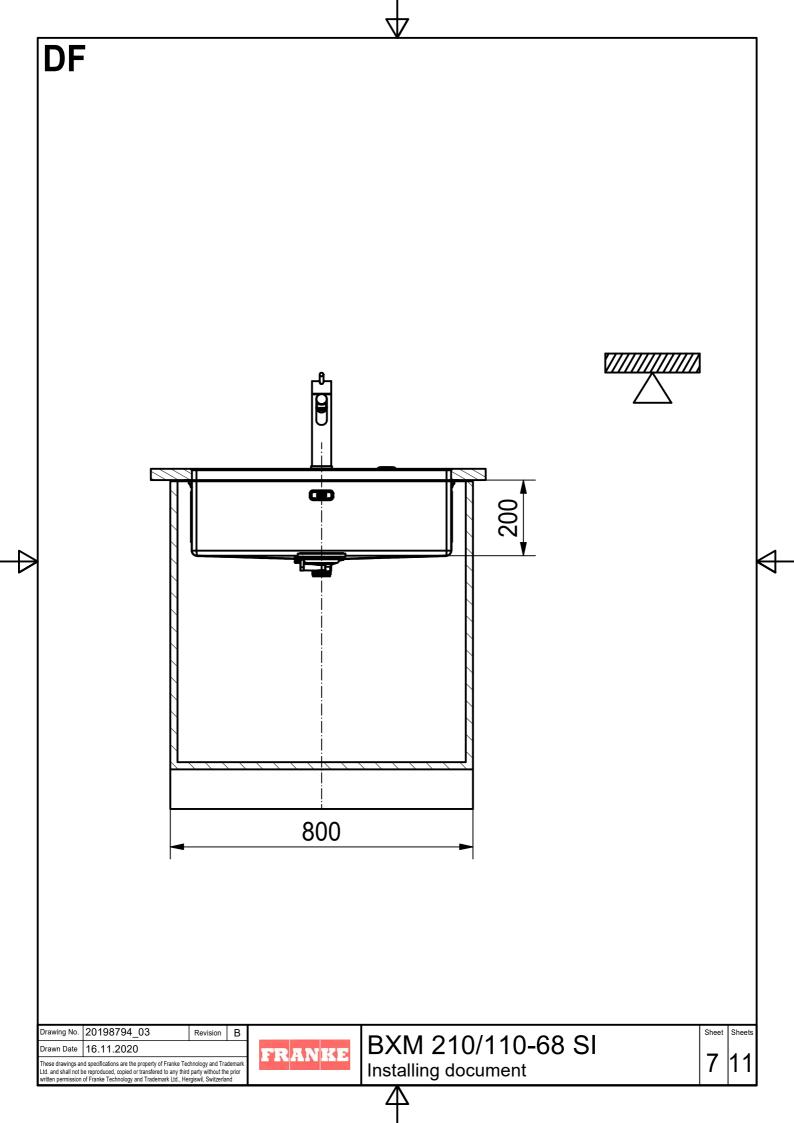

FRANKE

BXM 210/110-68 SI Installing document Sheet Sheets

8 11

CO

Drawing No. 20198794\_03 Revision B

Drawn Date 16.11.2020

These drawings and specifications are the property of Franke Technology and Trademark Ltd. and shall not be reproduced, copied or transfered to any third party without the prior written permission of Franke Technology and Trademark Ltd., Hergiswil, Switzerland