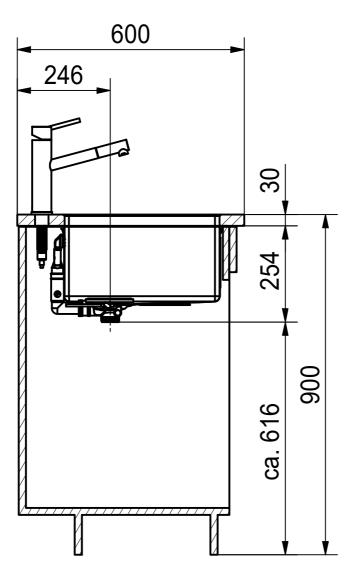

BXM 210/110-68 SI Installing document Sheet Sheets

9 1

ISO

Drawing No. 20198794\_03 Revision B

Drawn Date 16.11.2020

These drawings and specifications are the property of Franke Technology and Trademark Ltd. and shall not be reproduced, copied or transfered to any third party without the prior written permission of Franke Technology and Trademark Ltd., Hergiswil, Switzerland