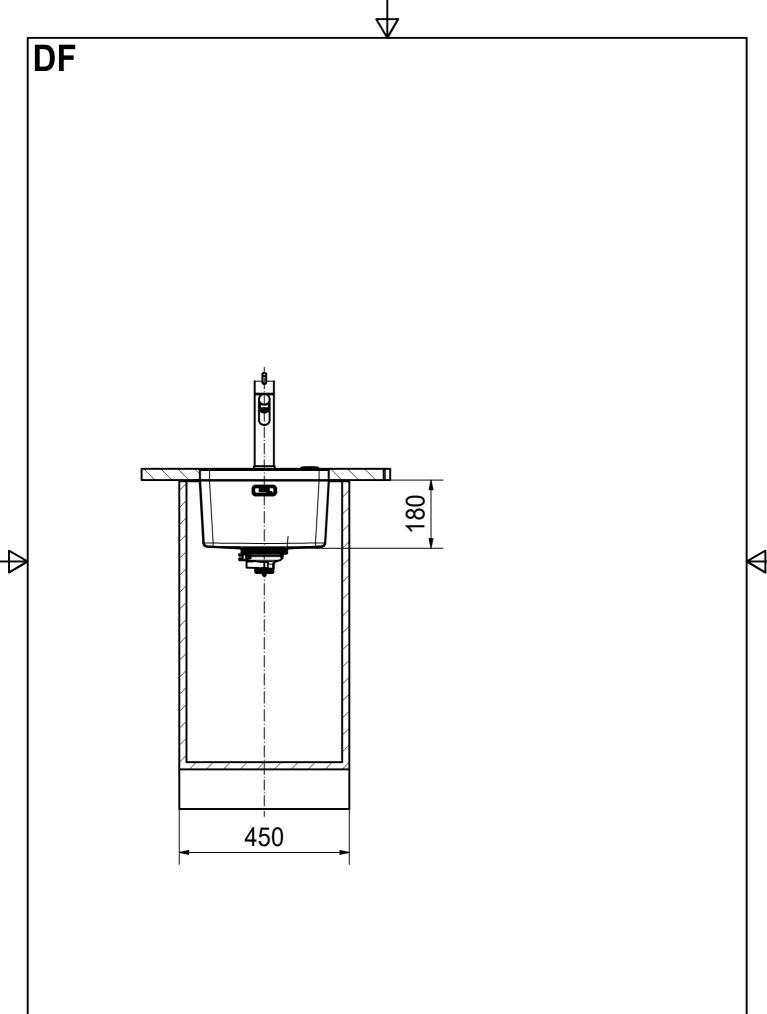

MYX 110-34 I installing document

Sheet Sheets

3 | 6

DT

Drawing No. 20201150\_01 Revision 
Drawn Date 12.01.2021

These drawings and specifications are the property of Franke Technology and Trademark
Ltd. and shall not be reproduced, copied or transfered to any third party without the prior
written permission of Franke Technology and Trademark Ltd., Hergiswil, Switzerland