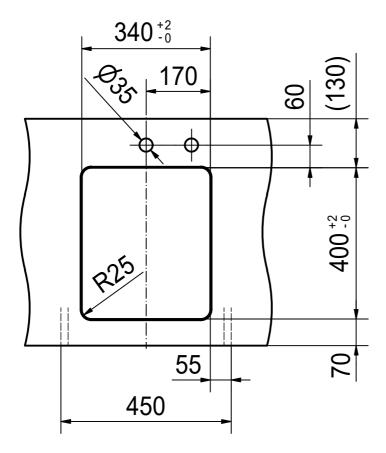

MYX 110-34 I installing document

CO

Drawing No. 20201150\_01 Revision Drawn Date 12.01.2021
These drawings and specifications are the property of Franke Technology and Trademark
Ltd. and shall not be reproduced, copied or transfered to any third party without the prior
written permission of Franke Technology and Trademark Ltd., Hergiswil, Switzerland