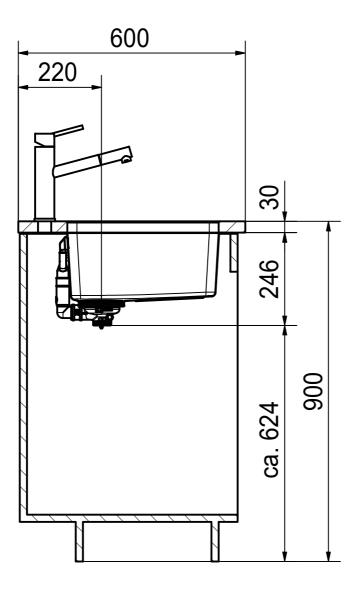

MYX 110-34 I installing document

Sheet Sheets

3 | 6

DT

Drawing No. 20201150\_01 Revision 
Drawn Date 12.01.2021

These drawings and specifications are the property of Franke Technology and Trademark
Ltd. and shall not be reproduced, copied or transfered to any third party without the prior
written permission of Franke Technology and Trademark Ltd., Hergiswil, Switzerland