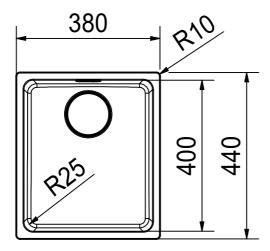

MYX 110-34 I installing document

Sheet Sheets

3 | 6

DT

Drawing No. 20201150\_01 Revision 
Drawn Date 12.01.2021

These drawings and specifications are the property of Franke Technology and Trademark
Ltd. and shall not be reproduced, copied or transfered to any third party without the prior
written permission of Franke Technology and Trademark Ltd., Hergiswil, Switzerland