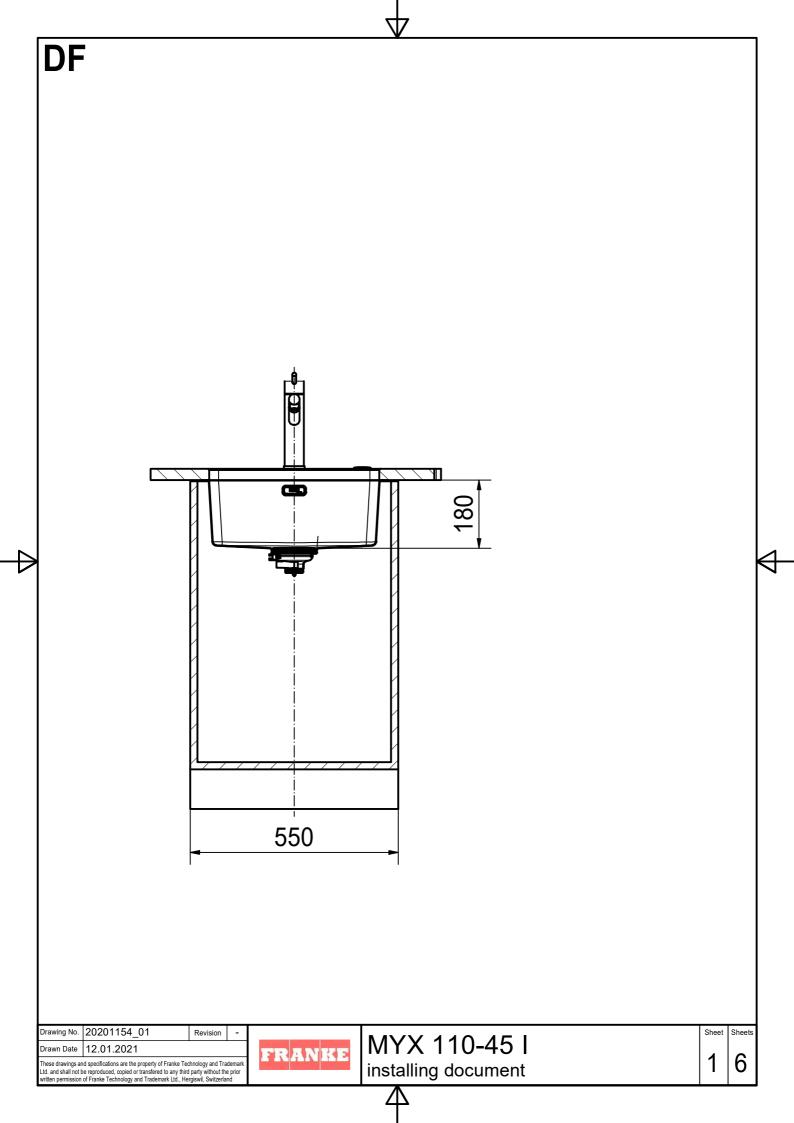

| CNC                 |                  |        | $\nabla$      |           |      |
|---------------------|------------------|--------|---------------|-----------|------|
|                     |                  |        |               |           |      |
|                     |                  |        |               |           |      |
|                     |                  |        |               |           |      |
|                     |                  |        |               |           |      |
|                     |                  |        |               |           |      |
|                     |                  |        |               |           |      |
|                     |                  |        |               |           |      |
|