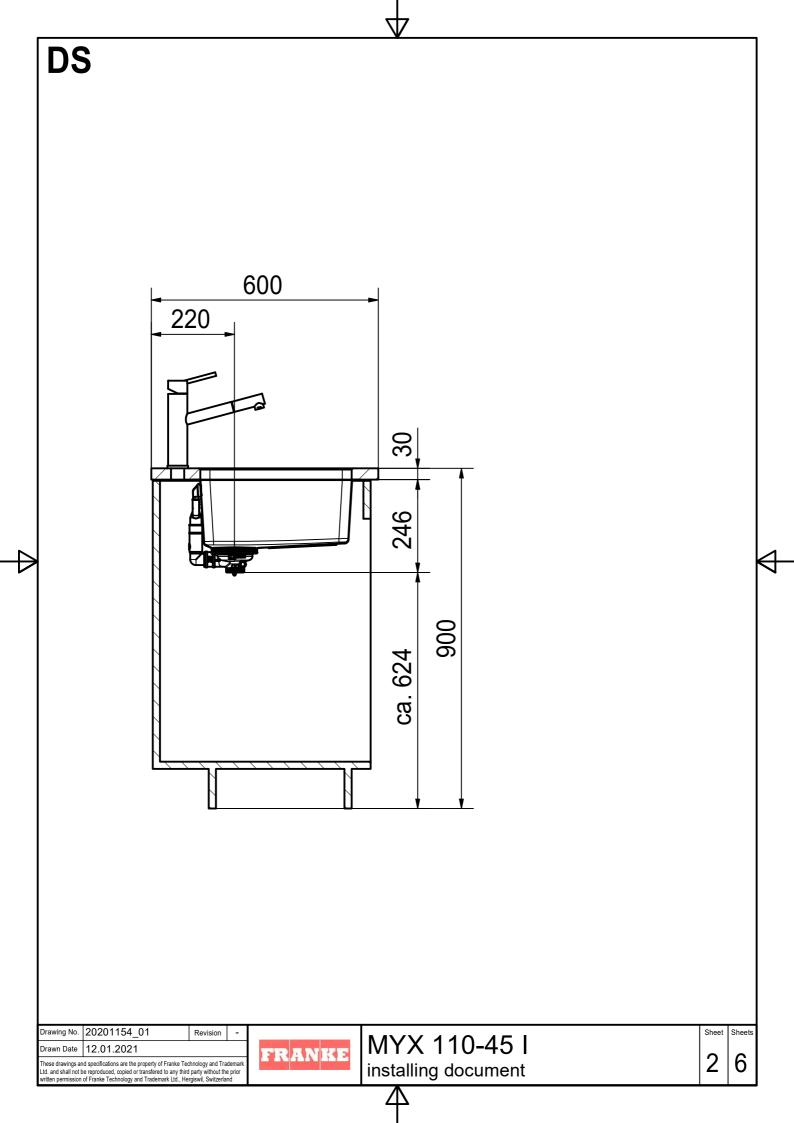

| CNC                 |                  |        | $\nabla$      |           |      |
|---------------------|------------------|--------|---------------|-----------|------|
|                     |                  |        |               |           |      |
|                     |                  |        |               |           |      |
|                     |                  |        |               |           |      |
|                     |                  |        |               |           |      |
|                     |                  |        |               |           |      |
|                     |                  |        |               |           |      |
|                     |                  |        |               |           |      |
|