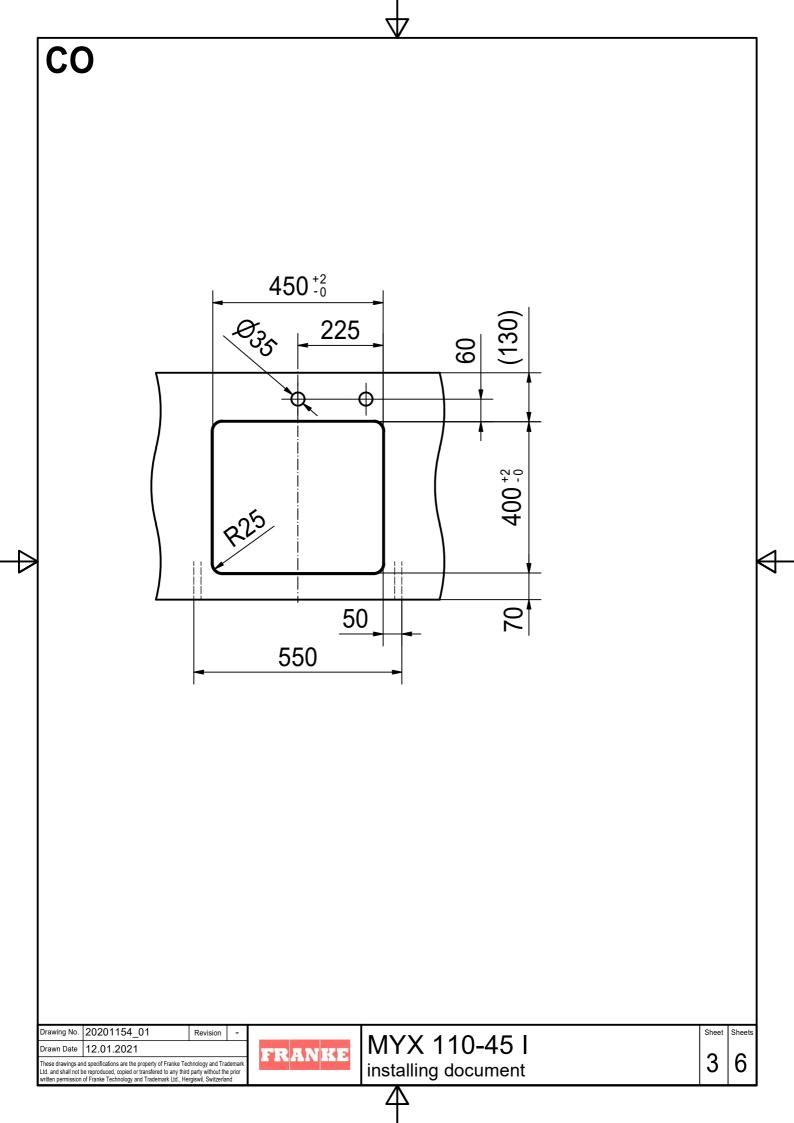

| CNC                 |                  |        | $\nabla$      |           |      |
|---------------------|------------------|--------|---------------|-----------|------|
|                     |                  |        |               |           |      |
|                     |                  |        |               |           |      |
|                     |                  |        |               |           |      |
|                     |                  |        |               |           |      |
|                     |                  |        |               |           |      |
|                     |                  |        |               |           |      |
|                     |                  |        |               |           |      |
|