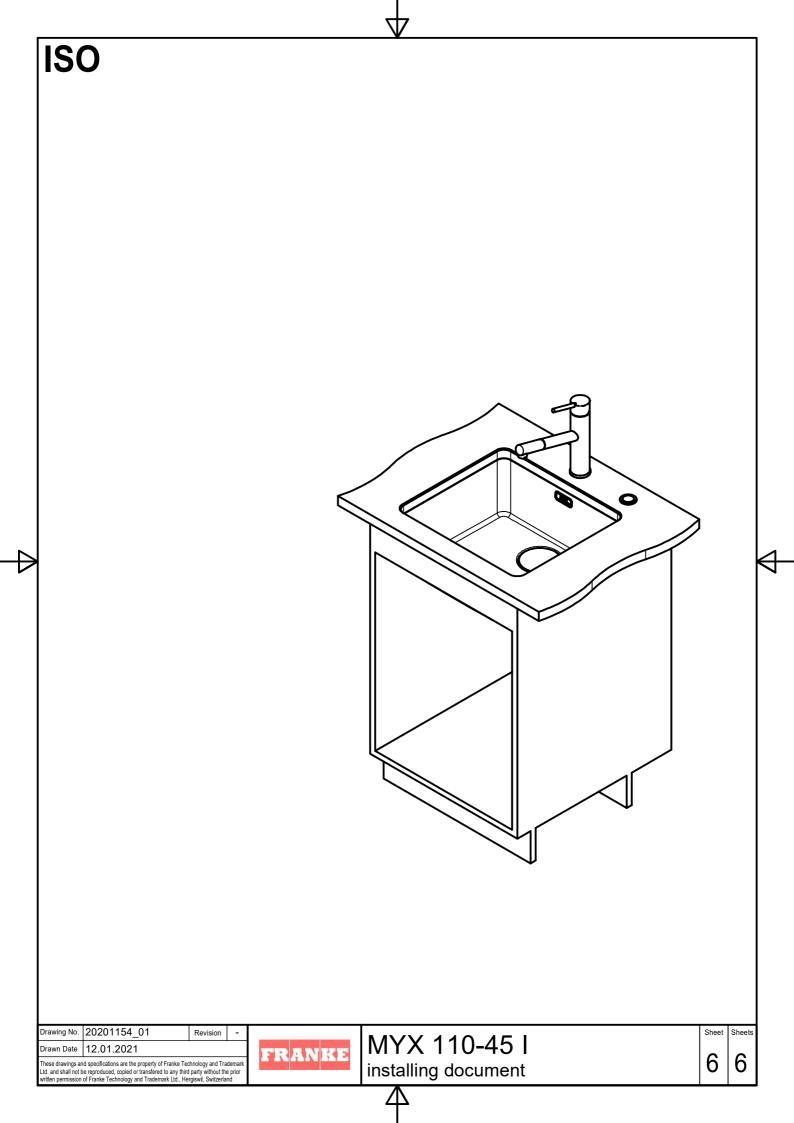

| FRANKE | N/Y X 110-451 |           |      |

| DT                                                                                                                                                                 |                    |
|--------------------------------------------------------------------------------------------------------------------------------------------------------------------|--------------------|
|                                                                                                                                                                    |                    |
| Drawing No. 2020115<br>Drawn Date 12.01.20<br>These drawings and specifications ar<br>Luf. and shall not be reproduced, op<br>written permission of Franke Technol | Sheet Sheets<br>56 |