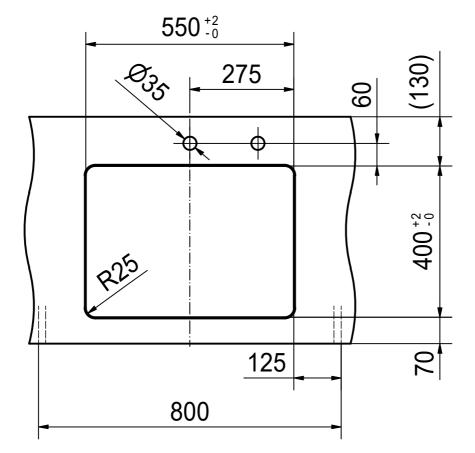

DS



Drawing No. 20201165\_01 Drawn Date 12.01.2021 These drawings and specifications are the property of Franke Technology and Trademar Ltd. and shall not be reproduced, copied or transfered to any third party without the prior written permission of Franke Technology and Trademark Ltd., Hergiswil, Switzerland



MYX 110-55 I installing document

6

CO



Drawing No. 20201165\_01 Revision 
Drawn Date 12.01.2021

These drawings and specifications are the property of Franke Technology and Trademark
Ltd. and shall not be reproduced, copied or transfered to any third party without the prior
written permission of Franke Technology and Trademark Ltd., Hergiswii, Switzerland



MYX 110-55 I installing document

Sheet Sheets

3 | 6



DT



Drawing No. 20201165\_01 Revision 
Drawn Date 12.01.2021

These drawings and specifications are the property of Franke Technology and Trademark Ltd. and shall not be reproduced, copied or transfered to any third party without the prior written permission of Franke Technology and Trademark Ltd., Hergiswil, Switzerland



MYX 110-55 I installing document

Sheet Sheets

6

5





Drawing No. 20201165\_01 Revision