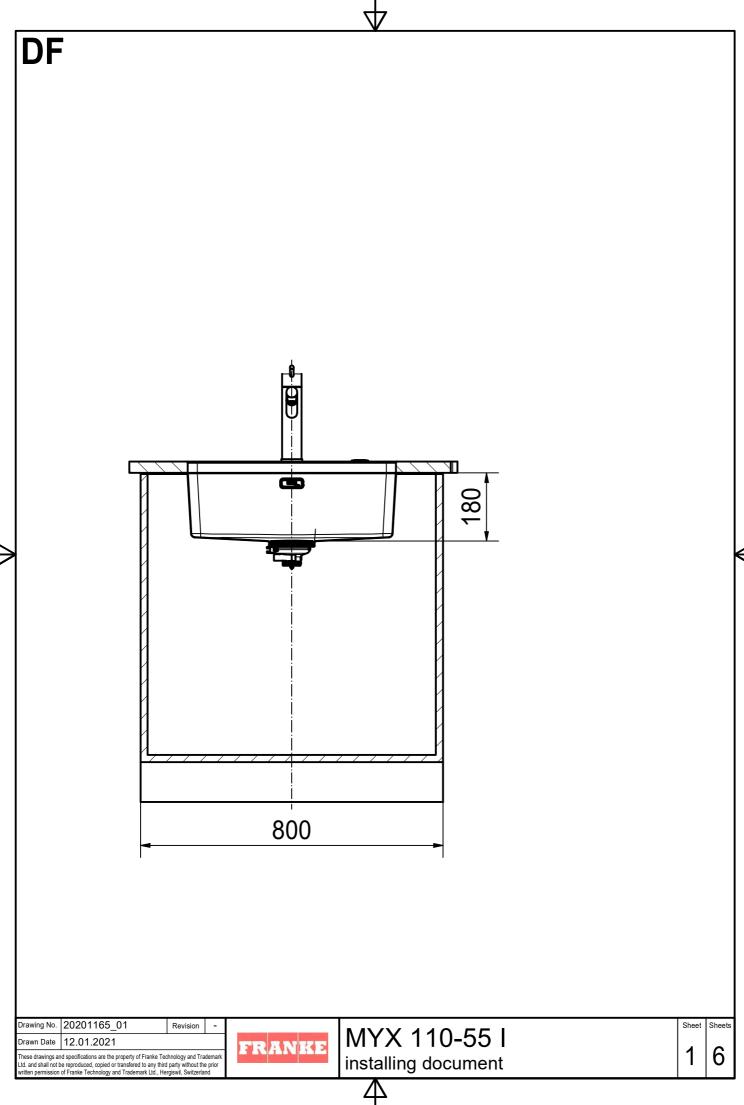

DS

Drawing No. 20201165\_01 Drawn Date 12.01.2021 These drawings and specifications are the property of Franke Technology and Trademar Ltd. and shall not be reproduced, copied or transfered to any third party without the prior written permission of Franke Technology and Trademark Ltd., Hergiswil, Switzerland

MYX 110-55 I installing document

6

CO

Drawing No. 20201165\_01 Revision 
Drawn Date 12.01.2021

These drawings and specifications are the property of Franke Technology and Trademark
Ltd. and shall not be reproduced, copied or transfered to any third party without the prior
written permission of Franke Technology and Trademark Ltd., Hergiswii, Switzerland