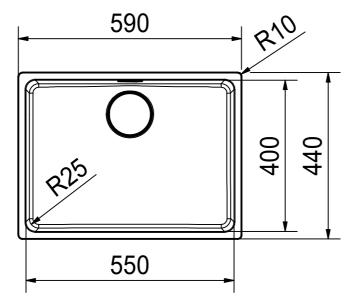

MYX 110-55 I installing document

Sheet Sheets

3 | 6

DT

Drawing No. 20201165\_01 Revision 
Drawn Date 12.01.2021

These drawings and specifications are the property of Franke Technology and Trademark Ltd. and shall not be reproduced, copied or transfered to any third party without the prior written permission of Franke Technology and Trademark Ltd., Hergiswil, Switzerland