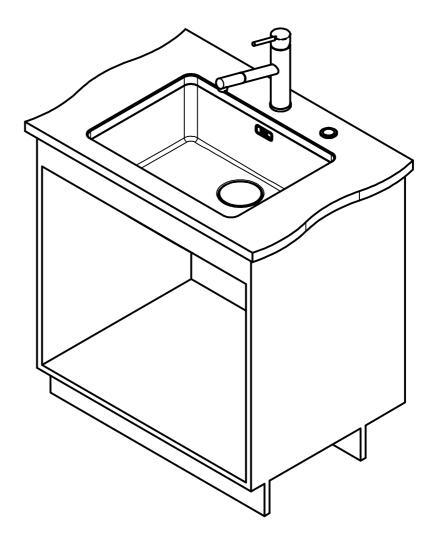

MYX 110-55 I installing document

Sheet Sheets

3 | 6

DT

Drawing No. 20201165\_01 Revision 
Drawn Date 12.01.2021

These drawings and specifications are the property of Franke Technology and Trademark Ltd. and shall not be reproduced, copied or transfered to any third party without the prior written permission of Franke Technology and Trademark Ltd., Hergiswil, Switzerland