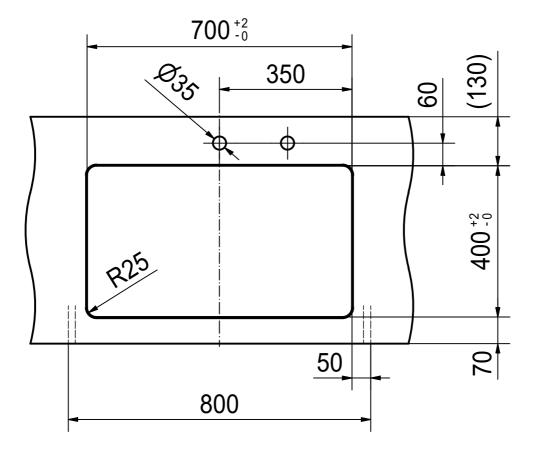

MYX 110-70 I installing document

Sheet Sheets

5 6

Drawing No. 20201169\_01 Revision Drawn Date 12.01.2021
These drawings and spedifications are the property of Franke Technology and Trademar
Ltd. and shall not be reproduced, copied or transfered to any third party without the prior
written permission of Franke Technology and Trademark Ltd., Hergiswil, Switzerland

FR ANKE

MYX 110-70 I installing document

Sheet Sheets

6 6