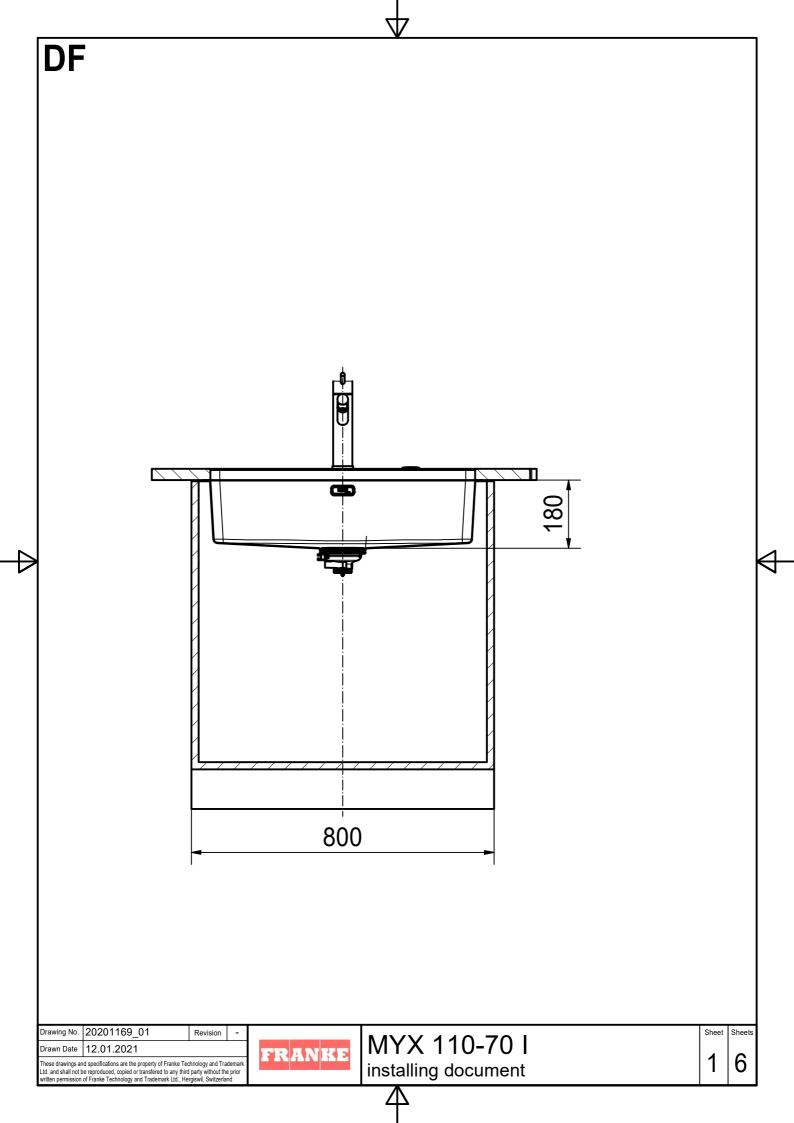

DS

Drawing No. 20201169\_01 Drawn Date 12.01.2021 These drawings and specifications are the property of Franke Technology and Trademar Ltd. and shall not be reproduced, copied or transfered to any third party without the prior written permission of Franke Technology and Trademark Ltd., Hergiswil, Switzerland

MYX 110-70 I installing document

6

CO

Drawing No. 20201169\_01 Revision 
Drawn Date 12.01.2021

These drawings and specifications are the property of Franke Technology and Trademark
Ltd. and shall not be reproduced, copied or transfered to any third party without the prior
written permission of Franke Technology and Trademark Ltd., Hergiswil, Switzerland