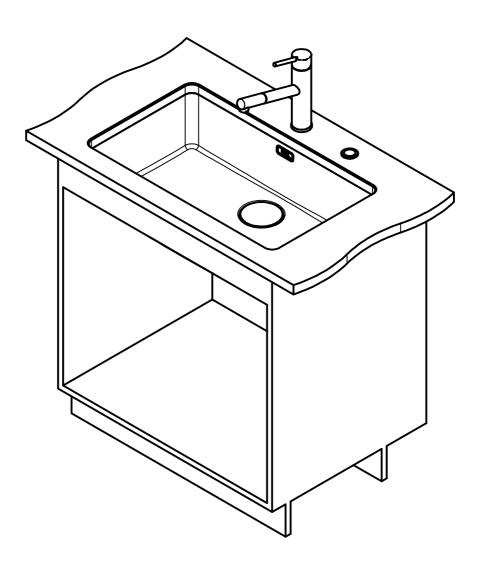

MYX 110-70 I installing document

Sheet Sheets

3 | 6

DT

Drawing No. 20201169\_01 Revision Drawn Date 12.01.2021
These drawings and specifications are the property of Franke Technology and Trademark
Ltd. and shall not be reproduced, copied or transfered to any third party without the prior
written permission of Franke Technology and Trademark Ltd., Hergiswil, Switzerland