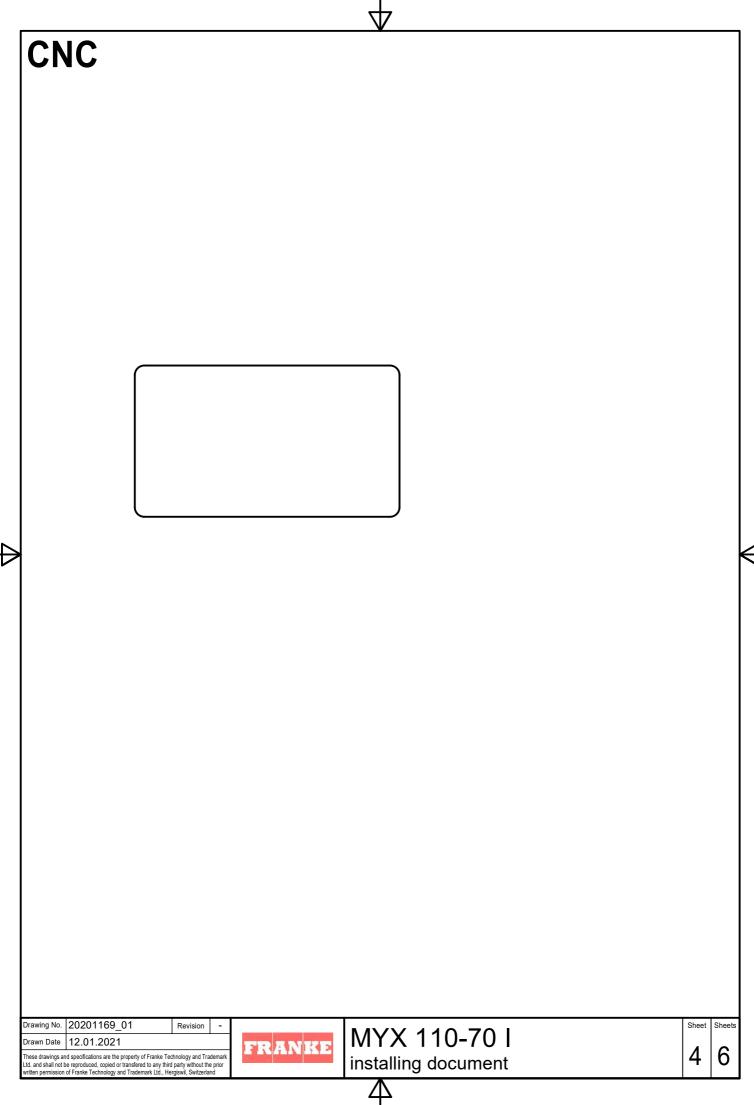

MYX 110-70 I installing document

Sheet Sheets

3 | 6

DT

Drawing No. 20201169\_01 Revision Drawn Date 12.01.2021
These drawings and specifications are the property of Franke Technology and Trademark
Ltd. and shall not be reproduced, copied or transfered to any third party without the prior
written permission of Franke Technology and Trademark Ltd., Hergiswil, Switzerland