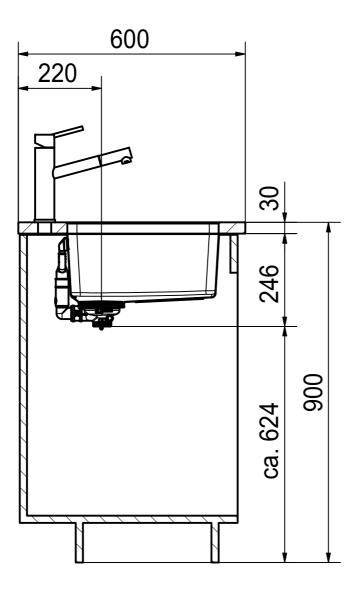

MYX 110-70 I installing document

Sheet Sheets

3 | 6

DT

Drawing No. 20201169\_01 Revision Drawn Date 12.01.2021
These drawings and specifications are the property of Franke Technology and Trademark
Ltd. and shall not be reproduced, copied or transfered to any third party without the prior
written permission of Franke Technology and Trademark Ltd., Hergiswil, Switzerland