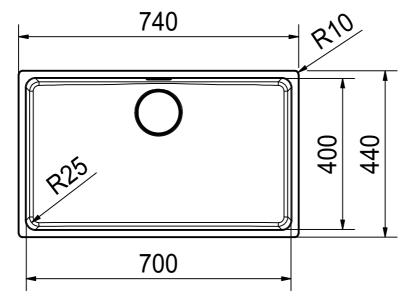

DS



Drawing No. 20201169\_01 Drawn Date 12.01.2021 These drawings and specifications are the property of Franke Technology and Trademar Ltd. and shall not be reproduced, copied or transfered to any third party without the prior written permission of Franke Technology and Trademark Ltd., Hergiswil, Switzerland



MYX 110-70 I installing document

6

CO



Drawing No. 20201169\_01 Revision 
Drawn Date 12.01.2021

These drawings and specifications are the property of Franke Technology and Trademark
Ltd. and shall not be reproduced, copied or transfered to any third party without the prior
written permission of Franke Technology and Trademark Ltd., Hergiswil, Switzerland



MYX 110-70 I installing document

Sheet Sheets

3 | 6



DT



Drawing No. 20201169\_01 Revision Drawn Date 12.01.2021
These drawings and specifications are the property of Franke Technology and Trademark
Ltd. and shall not be reproduced, copied or transfered to any third party without the prior
written permission of Franke Technology and Trademark Ltd., Hergiswil, Switzerland



MYX 110-70 I installing document

Sheet Sheets

5 6





Drawing No. 20201169\_01 Revision Drawn Date 12.01.2021
These drawings and spedifications are the property of Franke Technology and Trademar
Ltd. and shall not be reproduced, copied or transfered to any third party without the prior
written permission of Franke Technology and Trademark Ltd., Hergiswil, Switzerland

FR ANKE

MYX 110-70 I installing document

Sheet Sheets

6 6