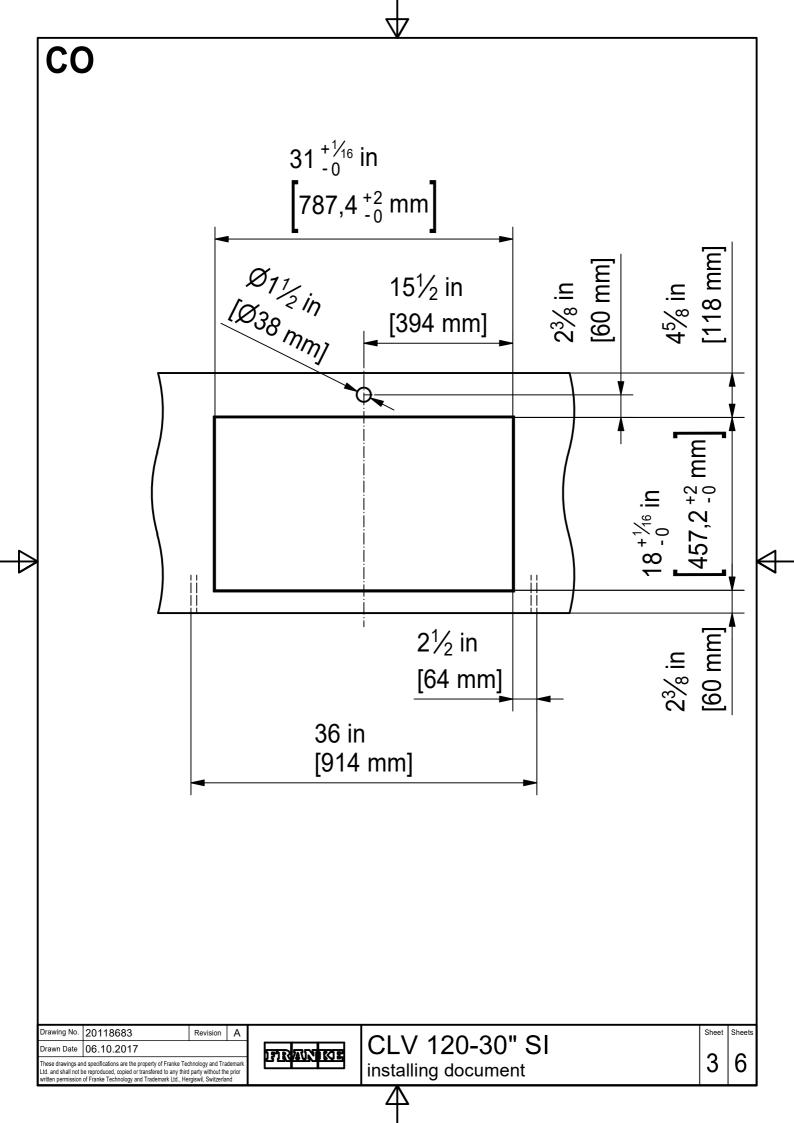

| Revision           | Α       |         |                     |
|--------------------|-----------------------------------------------------------------------------------------------------------------------------------------------------|--------------------|---------|---------|---------------------|
| Drawn Date         | Drawn Date 06.10.2017                                                                                                                               |                    |         | FRAINER | CLV 120-30" SI      |
| Ltd. and shall not | nd specifications are the property of Franke Tei<br>be reproduced, copied or transfered to any third<br>of Franke Technology and Trademark Ltd., He | d party without th | e prior |         | installing document |

Sheet Sheets

2

6





DT



Drawing No. 20118683 Revision A

Drawn Date 06.10.2017

These drawings and specifications are the property of Franke Technology and Trademark, Utd. and shall not be reproduced, copied or transfered to any third party without the prior written permission of Franke Technology and Trademark Ltd., Hergiswil, Switzerland



CLV 120-30" SI installing document

Sheet Sheets

5 6