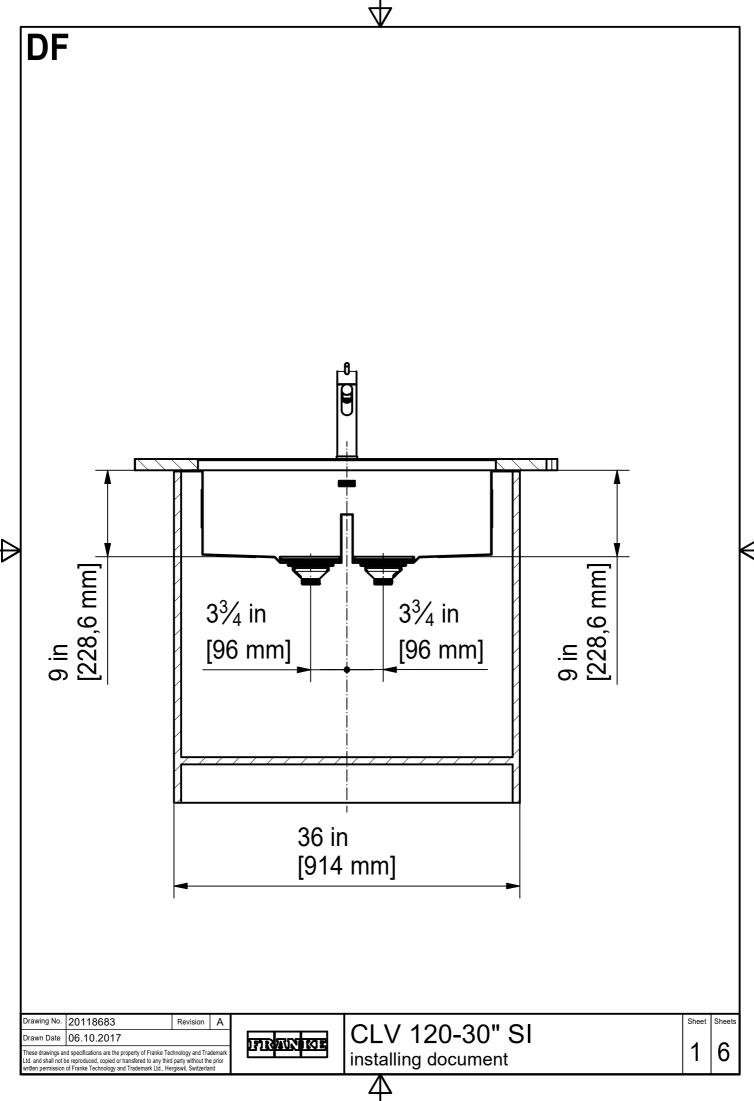

DS



| Drawing No.        | 20118683                                                                                                                                            | Revision           | Α       |         |                     |
|--------------------|-----------------------------------------------------------------------------------------------------------------------------------------------------|--------------------|---------|---------|---------------------|
| Drawn Date         | Drawn Date 06.10.2017                                                                                                                               |                    |         | FRAINER | CLV 120-30" SI      |
| Ltd. and shall not | nd specifications are the property of Franke Tei<br>be reprod