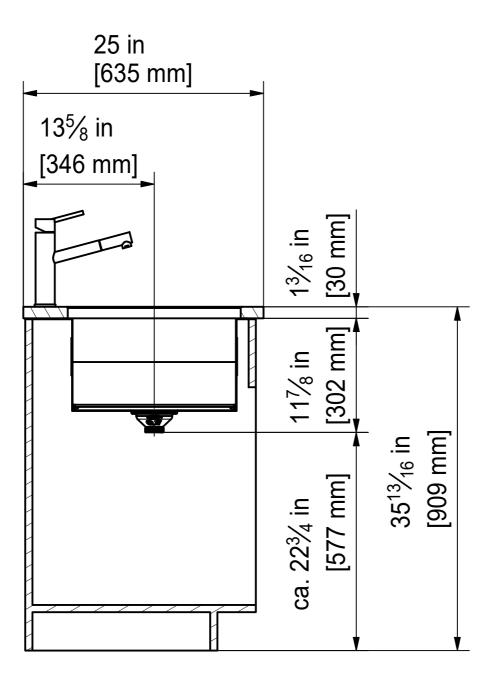

DS



| Drawing No.        | 20118683                                                                                                                                            | Revision           | Α       |         |                     |
|--------------------|-----------------------------------------------------------------------------------------------------------------------------------------------------|--------------------|---------|---------|---------------------|
| Drawn Date         | Drawn Date 06.10.2017                                                                                                                               |                    |         | FRAINER | CLV 120-30" SI      |
| Ltd. and shall not | nd specifications are the property of Franke Tei<br>be reproduced,