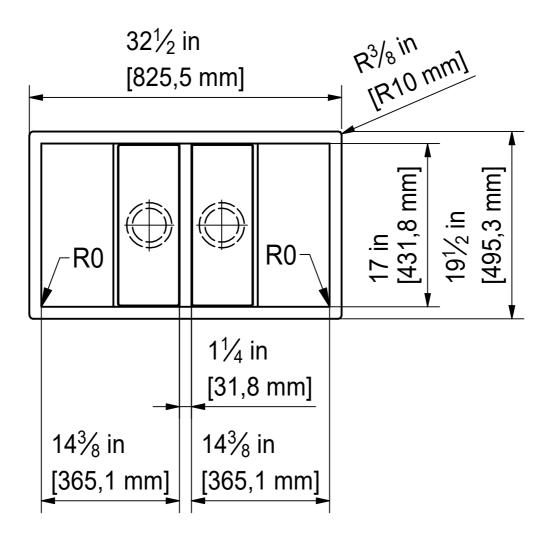

DS

| Drawing No.        | 20118683                                                                                                                                            | Revision           | Α       |         |                     |
|--------------------|-----------------------------------------------------------------------------------------------------------------------------------------------------|--------------------|---------|---------|---------------------|
| Drawn Date         | Drawn Date 06.10.2017                                                                                                                               |                    |         | FRAINER | CLV 120-30" SI      |
| Ltd. and shall not | nd specifications are the property of Franke Tei<br>be reproduced, copied or transfered to any third<br>of Franke Technology and Trademark Ltd., He | d party without th | e prior |         | installing document |