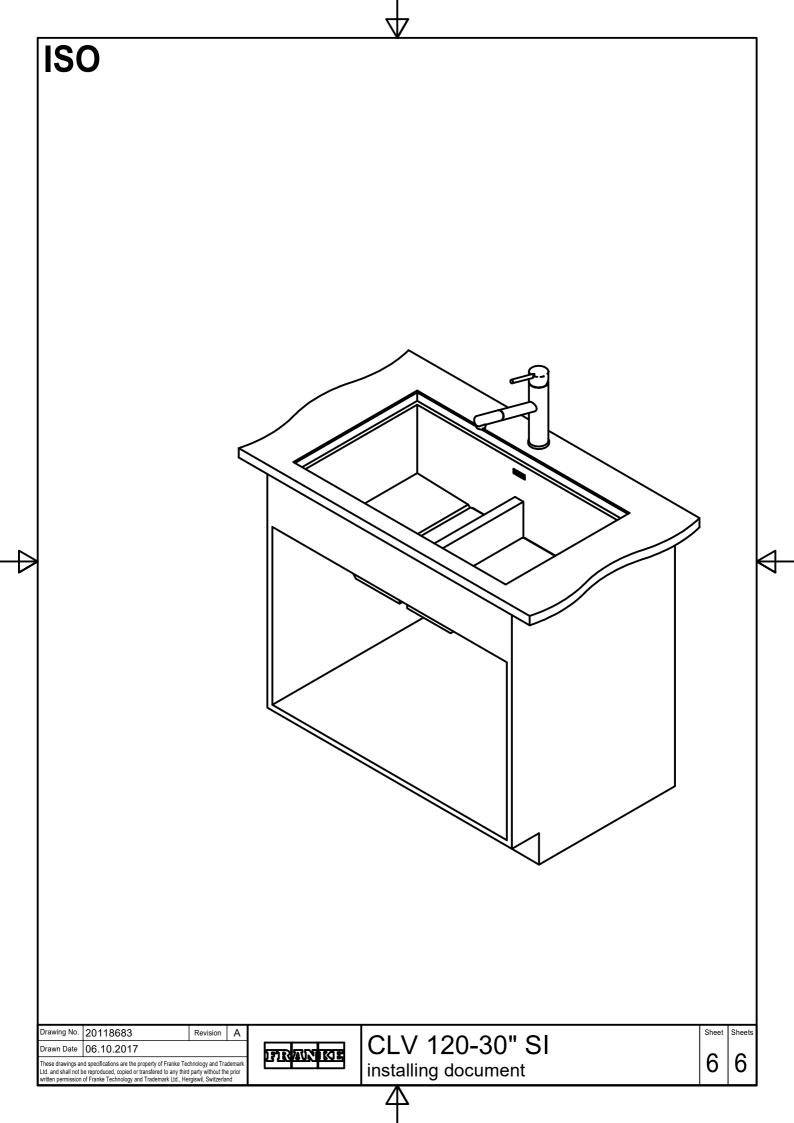

|                    |         | FRAINER | CLV 120-30" SI      |
| Ltd. and shall not | nd specifications are the property of Franke Tei<br>be reproduced, copied or transfered to any third<br>of Franke Technology and Trademark Ltd., He | d party without th | e prior |         | installing document |

Sheet Sheets

2

6





DT



Drawing No. 20118683 Revision A

Drawn Date 06.10.2017

These drawings and specifications are the property of Franke Technology and Trademark, Utd. and shall not be reproduced, copied or transfered to any third party without the prior written permission of Franke Technology and Trademark Ltd., Hergiswil, Switzerland



CLV 120-30" SI installing document

Sheet Sheets

5 6