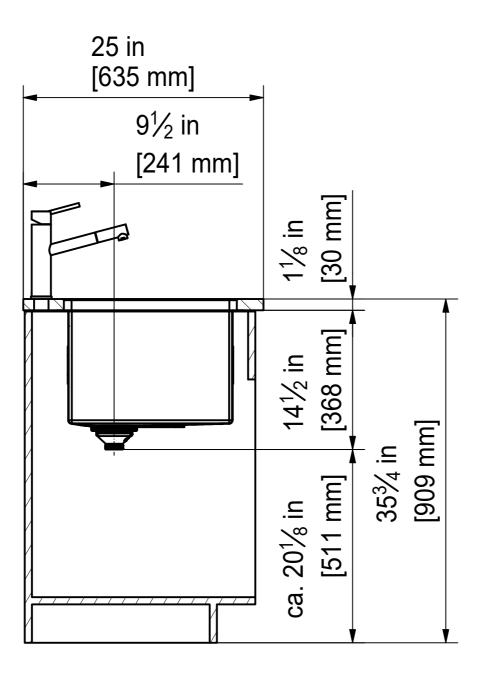

DS



| D  | rawing No.                                                                                                                                                                                                                                                           | 20118755   | Revision | - |        |                     |
|----|----------------------------------------------------------------------------------------------------------------------------------------------------------------------------------------------------------------------------------------------------------------------|------------|----------|---|--------|---------------------|
| D  | rawn Date