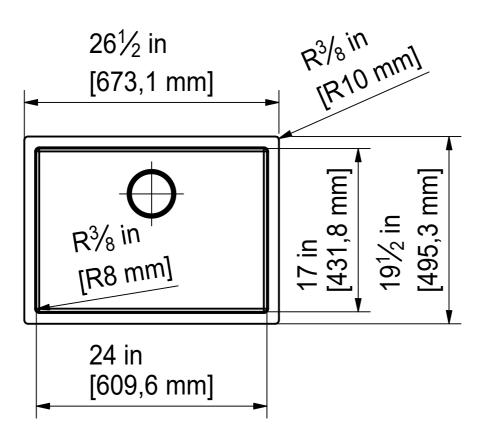

DS

| D  | rawing No.                                                                                                                                                                                                                                                           | 20118755   | Revision | - |        |                     |
|----|----------------------------------------------------------------------------------------------------------------------------------------------------------------------------------------------------------------------------------------------------------------------|------------|----------|---|--------|---------------------|
| D  | rawn Date                                                                                                                                                                                                                                                            | 10.11.2017 |          |   | FRANKE | P2X 110-24" LY SI   |
| Lt | These drawings and specifications are the property of Franke Technology and Trademark Ltd. and shall not be reproduced, copied or transfered to any third party without the prior written permission of Franke Technology and Trademark Ltd., Hergiswil, Switzerland |            |          |   |        | installing document |