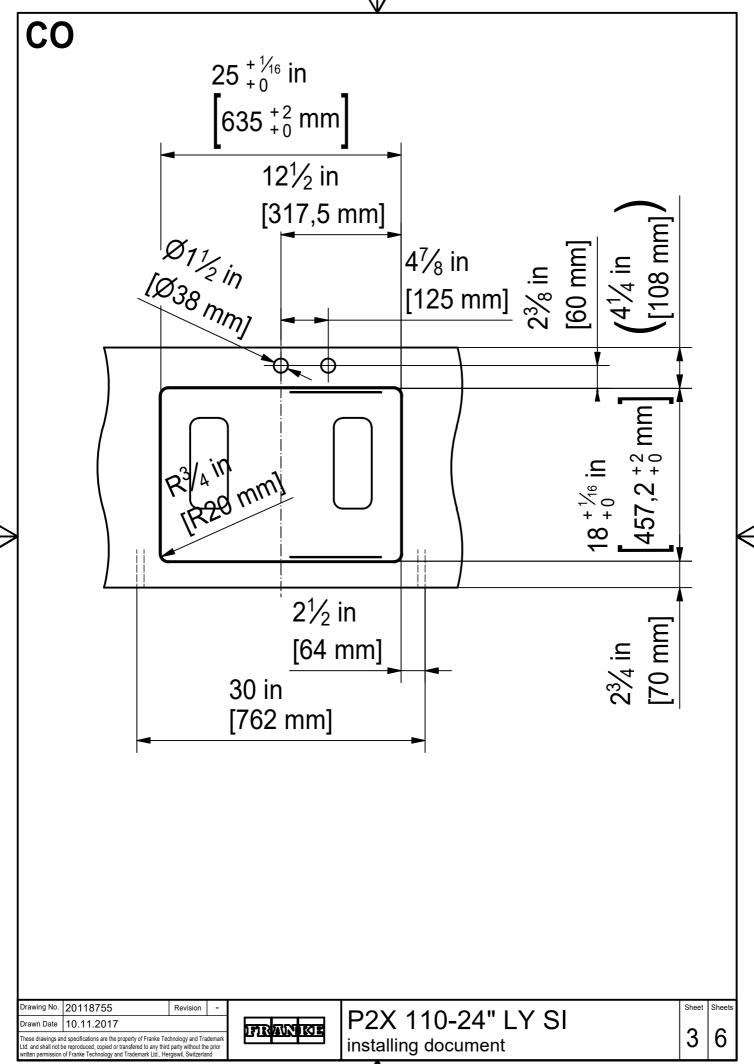

-----------------------------------------------------------------------------|------------|----------|---|--------|---------------------|
| D  | rawn Date                                                                                                                                                                                                                                                            | 10.11.2017 |          |   | FRANKE | P2X 110-24" LY SI   |
| Lt | These drawings and specifications are the property of Franke Technology and Trademark Ltd. and shall not be reproduced, copied or transfered to any third party without the prior written permission of Franke Technology and Trademark Ltd., Hergiswil, Switzerland |            |          |   |        | installing document |

6





DT



Drawing No. 20118755 Revision 
Drawn Date 10.11.2017

These drawings and spedifications are the property of Franke Technology and Trademark

Ltd. and shall not be reproduced, copied or transfered to any third party without the prior written permission of Franke Technology and Trademark Ltd., Hergiswil, Switzerland

IFIR AVNIKIE

P2X 110-24" LY SI installing document

Sheet Shee

5 6