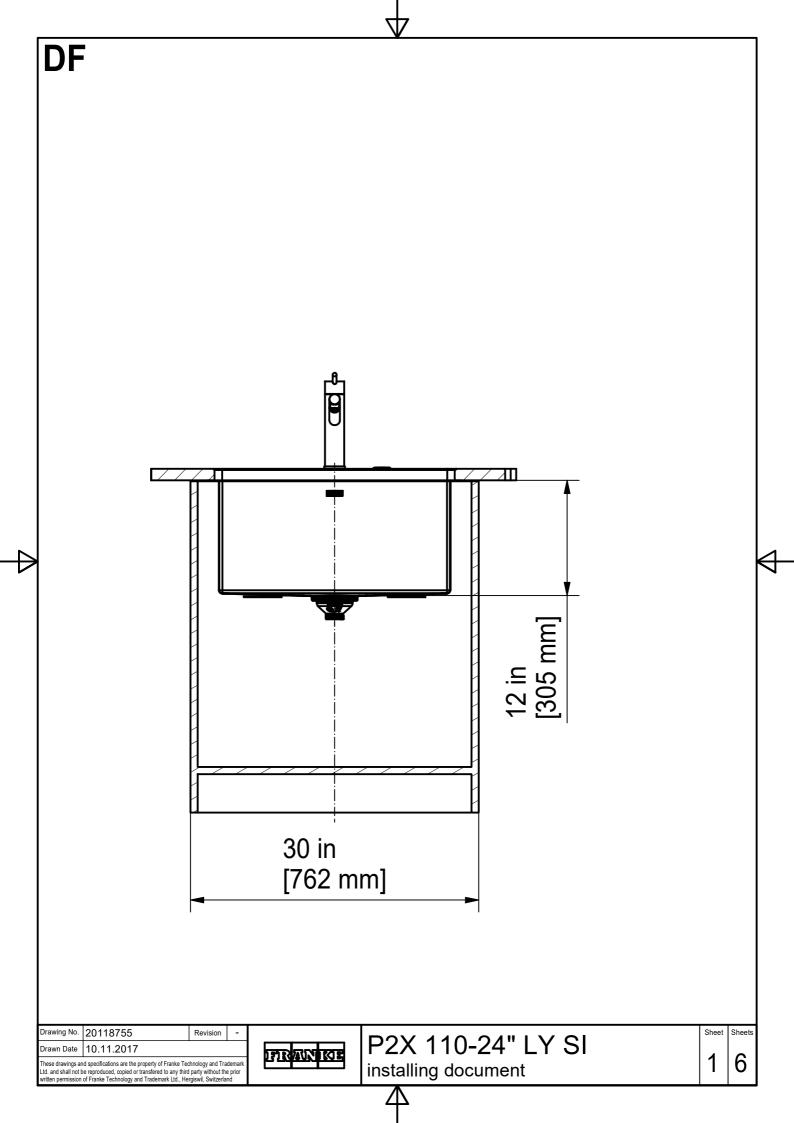

DS



| D  | rawing No.                                                                                                                                                                                                                                                           | 20118755   | Revision | - |        |                     |
|----|----------------------------------------------------------------------------------------------------------------------------------------------------------------------------------------------------------------------------------------------------------------------|------------|----------|---|--------|---------------------|
| D  | rawn Date