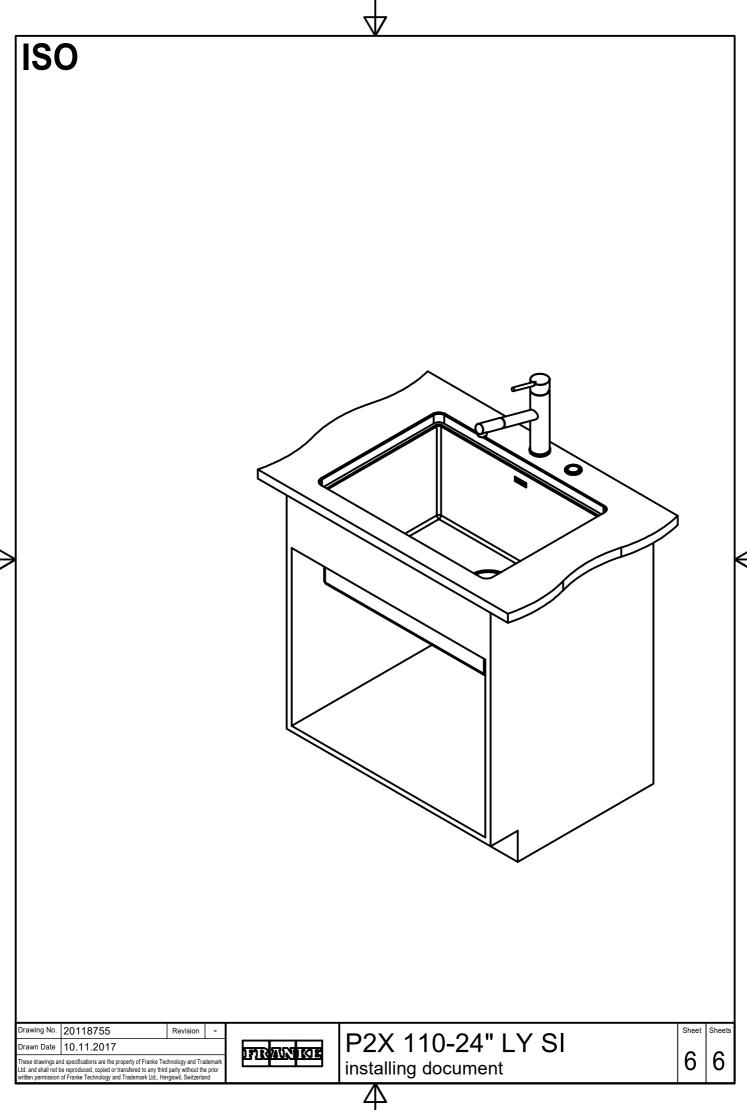

DS

| D  | rawing No.                                                                                                                                                                                                                                                           | 20118755   | Revision | - |        |                     |
|----|----------------------------------------------------------------------------------------------------------------------------------------------------------------------------------------------------------------------------------------------------------------------|------------|----------|---|--------|---------------------|
| D  | rawn Date                                                                                                                                                                                                                                                            | 10.11.2017 |          |   | FRANKE | P2X 110-24" LY SI   |
| Lt | These drawings and specifications are the property of Franke Technology and Trademark Ltd. and shall not be reproduced, copied or transfered to any third party without the prior written permission of Franke Technology and Trademark Ltd., Hergiswil, Switzerland |            |          |   |        | installing document |

IFIR AVNIKIE

P2X 110-24" LY SI installing document

Sheet Shee

5 6