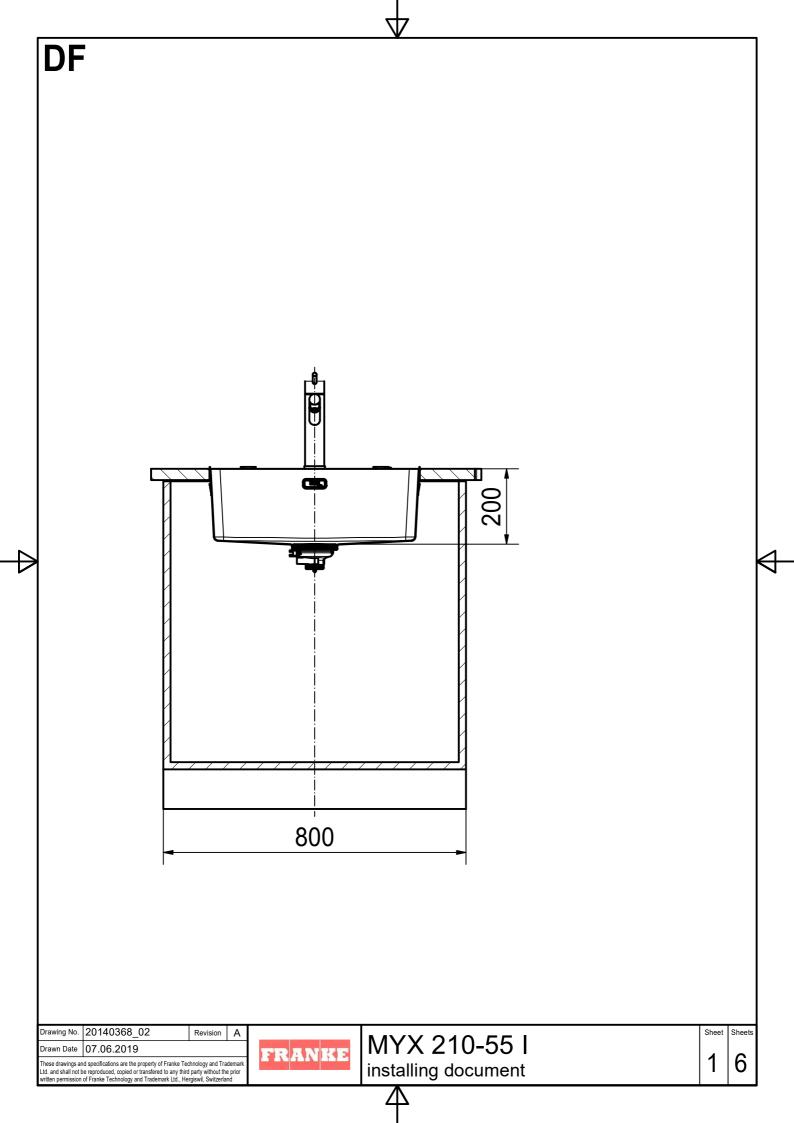

| CNC                                    |                                                                                                                                                        | $\nabla$           |      |        |
|----------------------------------------|--------------------------------------------------------------------------------------------------------------------------------------------------------|--------------------|------|--------|
|                                        |                                                                                                                                                        |                    |      |        |
|                                        |