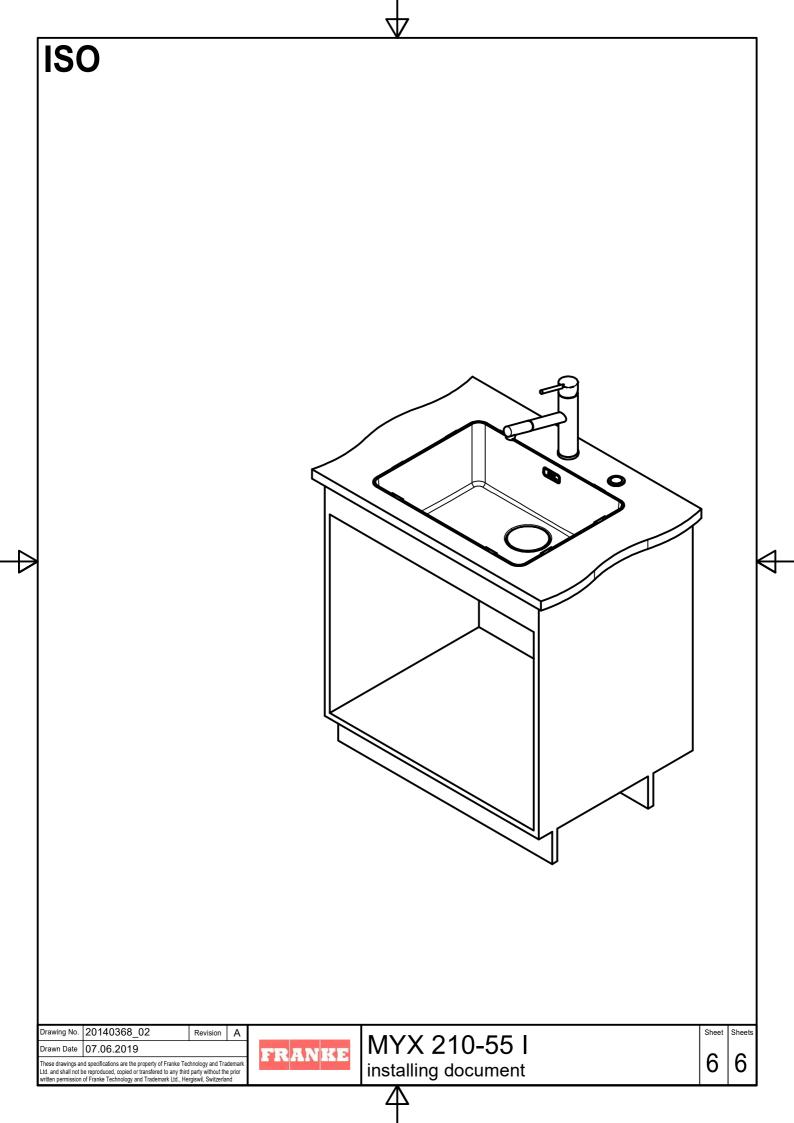

|                    |      |        |
|                                        |                                                                                                                                                        |                    |      |        |
| wing No. 20140368<br>wn Date 07.06.201 | 9 50 71                                                                                                                                                | MYX 210-55         |      | Sheets |
| se drawings and specifications are t   | he property of Franke Technology and Trademark<br>d or transfered to any third party without the prior<br>y and Trademark Ltd., Hergiswil, Switzerland | installing documen | +  4 | n      |