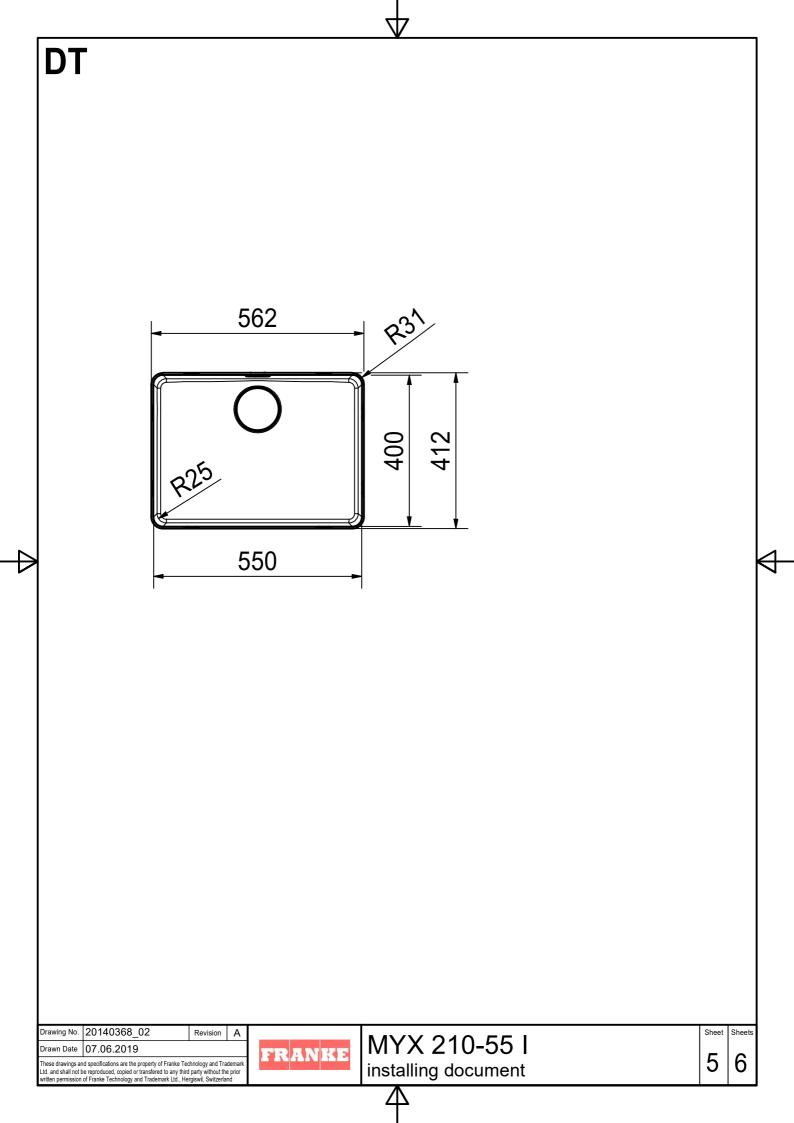

|                    |      |        |
|                                        |                                                                                                                                                        |                    |      |        |
| wing No. 20140368<br>wn Date 07.06.201 | 9 50 71                                                                                                                                                | MYX 210-55         |      | Sheets |
| se drawings and specifications are t   | he property of Franke Technology and Trademark<br>d or transfered to any third party without the prior<br>y and Trademark Ltd., Hergiswil, Switzerland | installing documen | +  4 | n      |