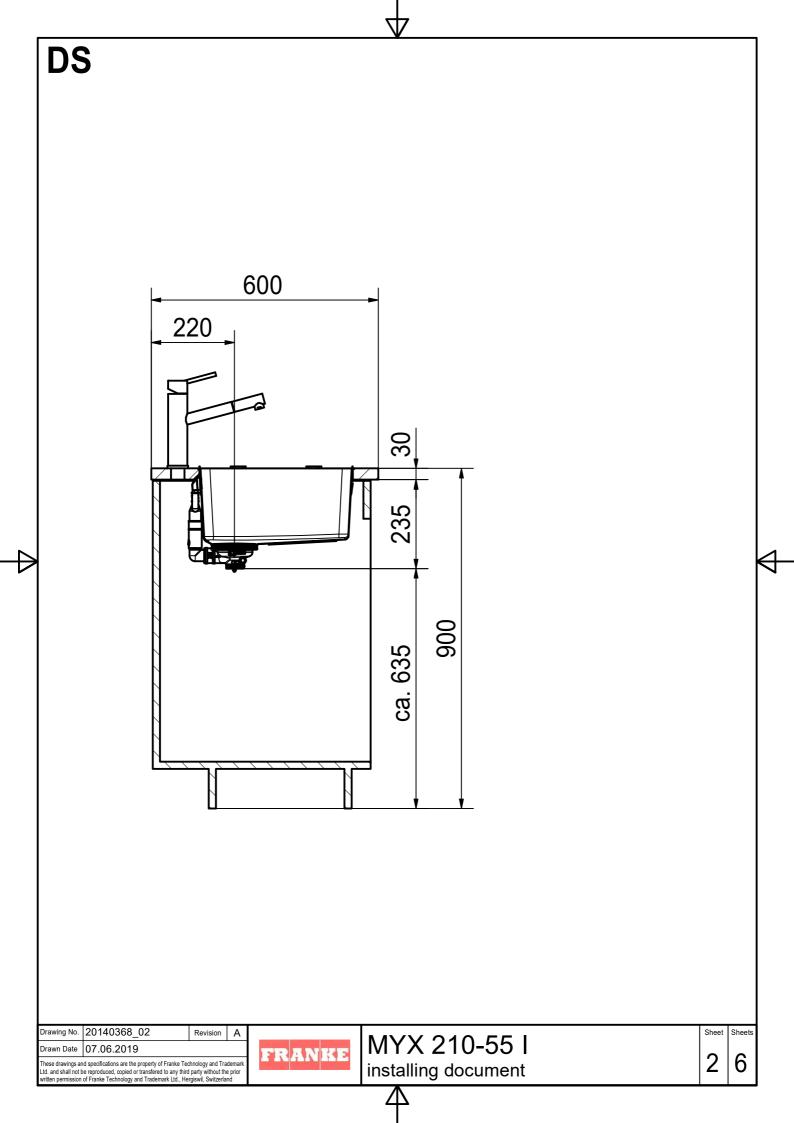

| CNC                                    |                                                                                                                                                        | $\nabla$           |      |        |
|----------------------------------------|--------------------------------------------------------------------------------------------------------------------------------------------------------|--------------------|------|--------|
|                                        |                                                                                                                                                        |                    |      |        |
|                                        |