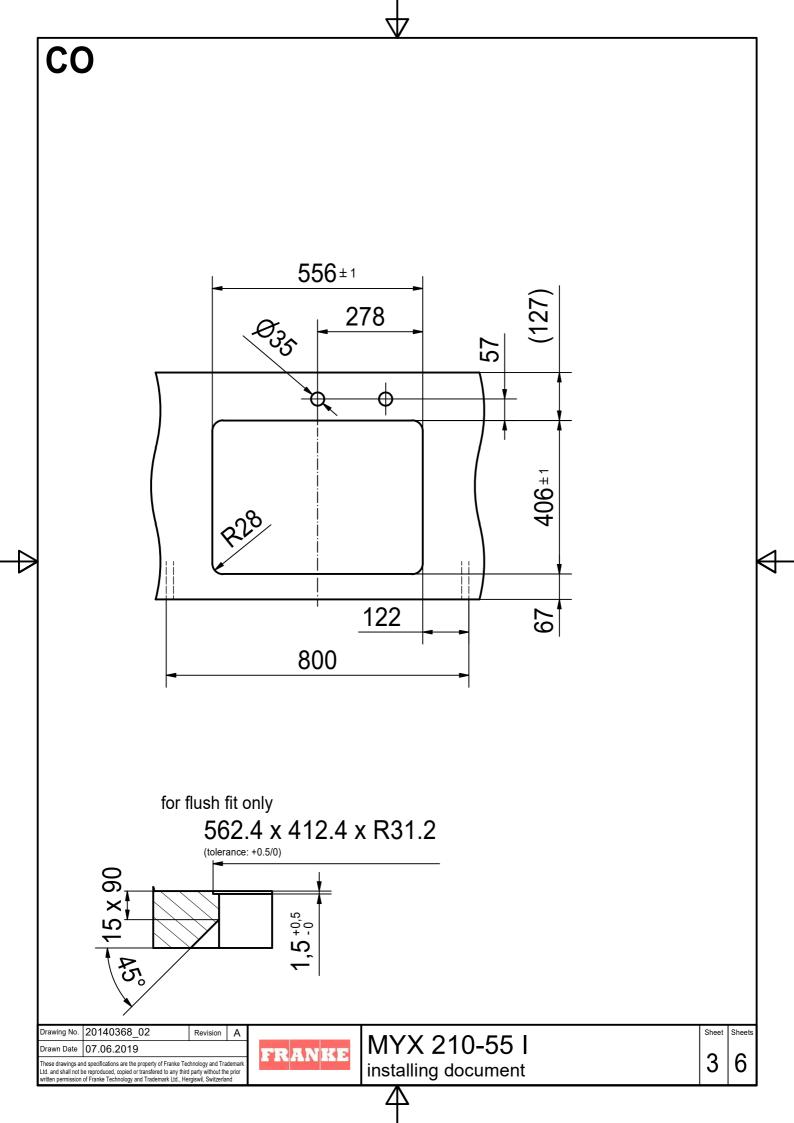

| CNC                                    |                                                                                                                                                        | $\nabla$           |      |        |
|----------------------------------------|--------------------------------------------------------------------------------------------------------------------------------------------------------|--------------------|------|--------|
|                                        |                                                                                                                                                        |                    |      |        |
|                                        |