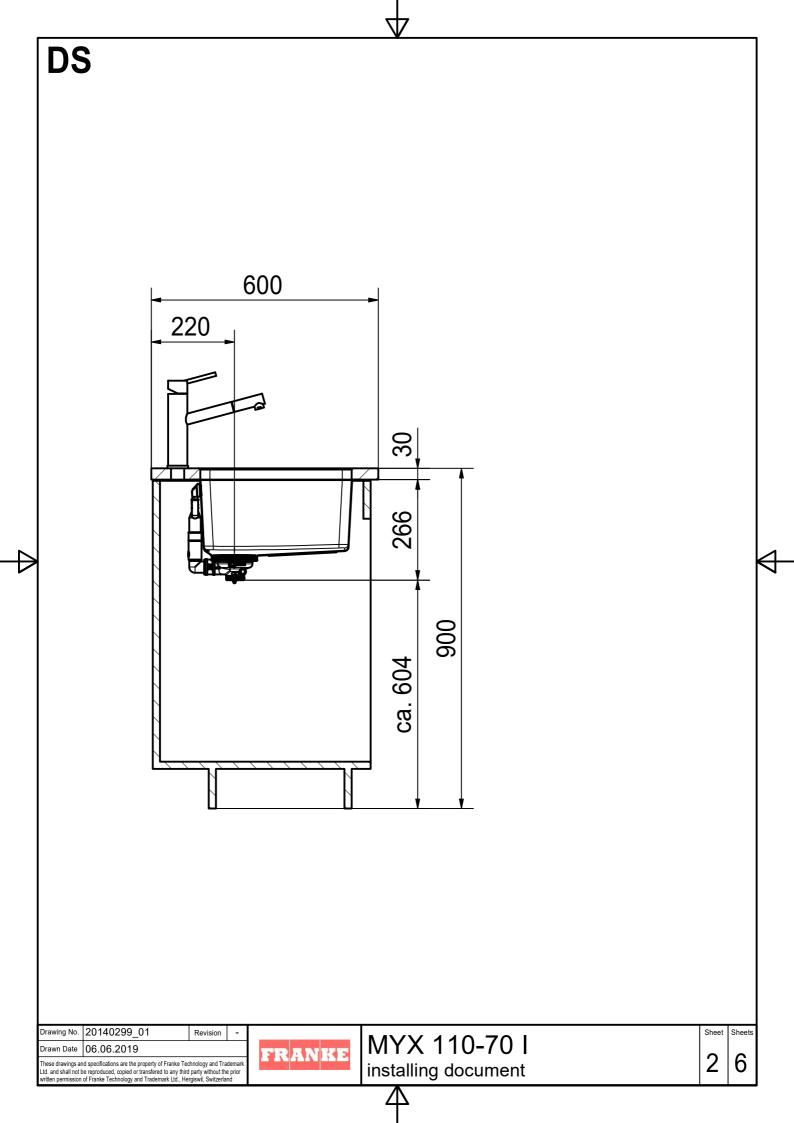

| CNC                                    |                                                                                                                                                   | $\nabla$                               |         |              |
|----------------------------------------|---------------------------------------------------------------------------------------------------------------------------------------------------|----------------------------------------|---------|--------------|
|                                        |                                                                                                                                                   |                                        |         |              |
|                                        |                                                                                                                                                   |                                        |         |              |
|                                        |                                                                                                                                                   |                                        |         |              |
|                                        |                                                                                                                                                   |                                        |         |              |
|                                        |                                                                                                                                                   |                                        |         |              |
|                                        |                                                                                                                                                   |                                        |         |              |
|                                        |                                                                                                                                                   |                                        |         |              |
|                                        |                                                                                                                                                   |                                        |         |              |
|                                        |                                                                                                                                                   |                                        |         |              |
|                                        |                                                                                                                                                   |                                        |         |              |
|                                        |                                                                                                                                                   |                                        |         |              |
|                                        |                                                                                                                                                   |                                        |         |              |
|                                        |                                                                                                                                                   |                                        |         |              |
|                                        |                                                                                                                                                   |                                        |         |              |
|                                        |                                                                                                                                                   |                                        |         |              |
|                                        |                                                                                                                                                   |                                        |         |              |
|                                        |                                                                                                                                                   |                                        |         |              |
|                                        |                                                                                                                                                   |                                        |         |              |
|                                        |                                                                                                                                                   |                                        |         |              |
|                                        |                                                                                                                                                   |                                        |         |              |
|                                        |                                                                                                                                                   |                                        |         |              |
|                                        |                                                                                                                                                   |                                        |         |              |
|                                        |                                                                                                                                                   |                                        |         |              |
|                                        |                                                                                                                                                   |                                        |         |              |
|                                        |                                                                                                                                                   |                                        |         |              |
| wing No. 20140299<br>wn Date 06.06.201 |                                                                                                                                                   | MYX 110-70                             | <br>0 I | Sheet Sheets |
|                                        | e property of Franke Technology and Trademark<br>or transfered to any third party without the prior<br>and Trademark Ltd., Hergiswil, Switzerland | NKE   IMYX 110-70<br>installing docume |         | 4 6          |