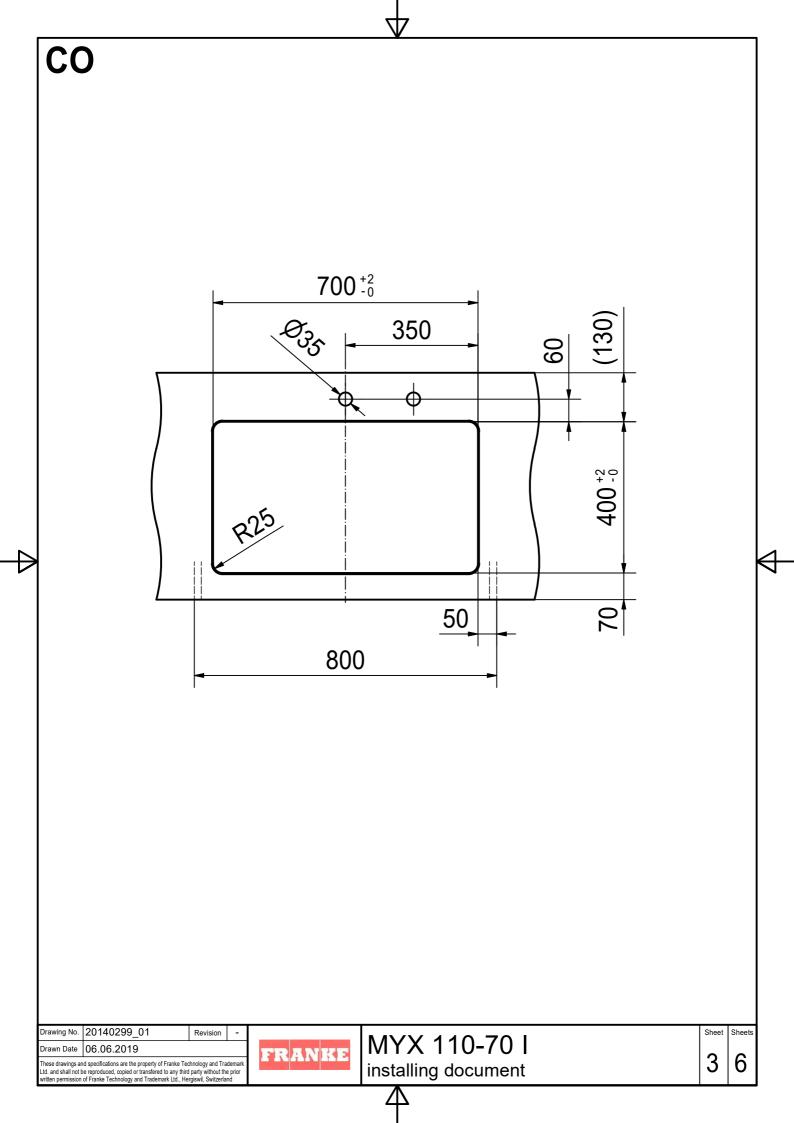

| CNC                                    |                                                                                                                                                   | $\nabla$                               |         |              |
|----------------------------------------|---------------------------------------------------------------------------------------------------------------------------------------------------|----------------------------------------|---------|--------------|
|                                        |                                                                                                                                                   |                                        |         |              |
|                                        |                                                                                                                                                   |                                        |         |              |
|                                        |                                                                                                                                                   |                                        |         |              |
|                                        |                                                                                                                                                   |                                        |         |              |
|                                        |                                                                                                                                                   |                                        |         |              |
|                                        |                                                                                                                                                   |                                        |         |              |
|                                        |                                                                                                                                                   |                                        |         |              |
|                                        |                                                                                                                                                   |                                        |         |              |
|                                        |                                                                                                                                                   |                                        |         |              |
|                                        |                                                                                                                                                   |                                        |         |              |
|                                        |                                                                                                                                                   |                                        |         |              |
|                                        |                                                                                                                                                   |                                        |         |              |
|                                        |                                                                                                                                                   |                                        |         |              |
|                                        |                                                                                                                                                   |                                        |         |              |
|                                        |                                                                                                                                                   |                                        |         |              |
|                                        |                                                                                                                                                   |                                        |         |              |
|                                        |                                                                                                                                                   |                                        |         |              |
|                                        |                                                                                                                                                   |                                        |         |              |
|                                        |                                                                                                                                                   |                                        |         |              |
|                                        |                                                                                                                                                   |                                        |         |              |
|                                        |                                                                                                                                                   |                                        |         |              |
|                                        |                                                                                                                                                   |                                        |         |              |
|                                        |                                                                                                                                                   |                                        |         |              |
|                                        |                                                                                                                                                   |                                        |         |              |
|                                        |                                                                                                                                                   |                                        |         |              |
| wing No. 20140299<br>wn Date 06.06.201 |                                                                                                                                                   | MYX 110-70                             | <br>0 I | Sheet Sheets |
|                                        | e property of Franke Technology and Trademark<br>or transfered to any third party without the prior<br>and Trademark Ltd., Hergiswil, Switzerland | NKE   IMYX 110-70<br>installing docume |         | 4 6          |