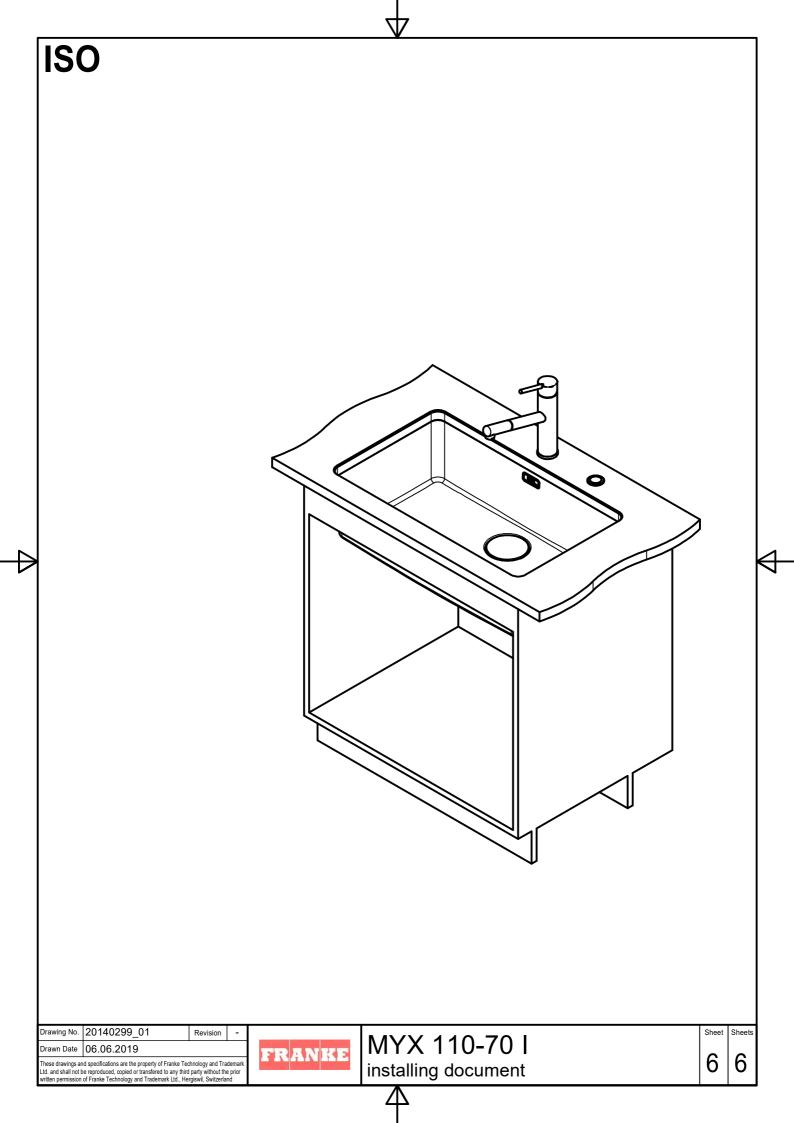

|              |
|                                        |                                                                                                                                                   |                                        |         |              |
| wing No. 20140299<br>wn Date 06.06.201 |                                                                                                                                                   | MYX 110-70                             | <br>0 I | Sheet Sheets |
|                                        | e property of Franke Technology and Trademark<br>or transfered to any third party without the prior<br>and Trademark Ltd., Hergiswil, Switzerland | NKE   IMYX 110-70<br>installing docume |         | 4 6          |