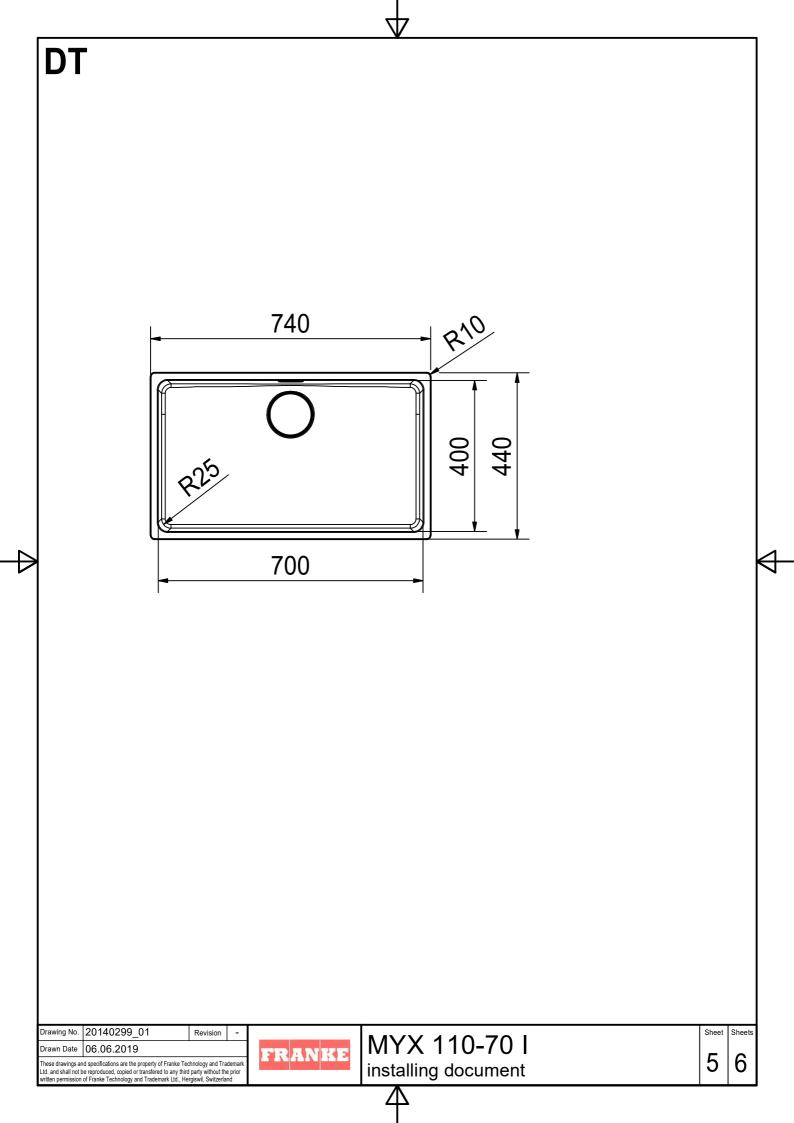

| CNC                                    |                                                                                                                                                   | $\nabla$                               |         |              |
|----------------------------------------|---------------------------------------------------------------------------------------------------------------------------------------------------|----------------------------------------|---------|--------------|
|                                        |                                                                                                                                                   |                                        |         |              |
|                                        |                                                                                                                                                   |                                        |         |              |
|                                        |                                                                                                                                                   |                                        |         |              |
|                                        |                                                                                                                                                   |                                        |         |              |
|                                        |                                                                                                                                                   |                                        |         |              |
|                                        |                                                                                                                                                   |                                        |         |              |
|                                        |                                                                                                                                                   |                                        |         |              |
|                                        |                                                                                                                                                   |                                        |         |              |
|                                        |                                                                                                                                                   |                                        |         |              |
|                                        |                                                                                                                                                   |                                        |         |              |
|                                        |                                                                                                                                                   |                                        |         |              |
|                                        |                                                                                                                                                   |                                        |         |              |
|                                        |                                                                                                                                                   |                                        |         |              |
|                                        |                                                                                                                                                   |                                        |         |              |
|                                        |                                                                                                                                                   |                                        |         |              |
|                                        |                                                                                                                                                   |                                        |         |              |
|                                        |                                                                                                                                                   |                                        |         |              |
|                                        |                                                                                                                                                   |                                        |         |              |
|                                        |                                                                                                                                                   |                                        |         |              |
|                                        |                                                                                                                                                   |                                        |         |              |
|                                        |                                                                                                                                                   |                                        |         |              |
|                                        |                                                                                                                                                   |                                        |         |              |
|                                        |                                                                                                                                                   |                                        |         |              |
|                                        |                                                                                                                                                   |                                        |         |              |
|                                        |                                                                                                                                                   |                                        |         |              |
| wing No. 20140299<br>wn Date 06.06.201 |                                                                                                                                                   | MYX 110-70                             | <br>0 I | Sheet Sheets |
|                                        | e property of Franke Technology and Trademark<br>or transfered to any third party without the prior<br>and Trademark Ltd., Hergiswil, Switzerland | NKE   IMYX 110-70<br>installing docume |         | 4 6          |