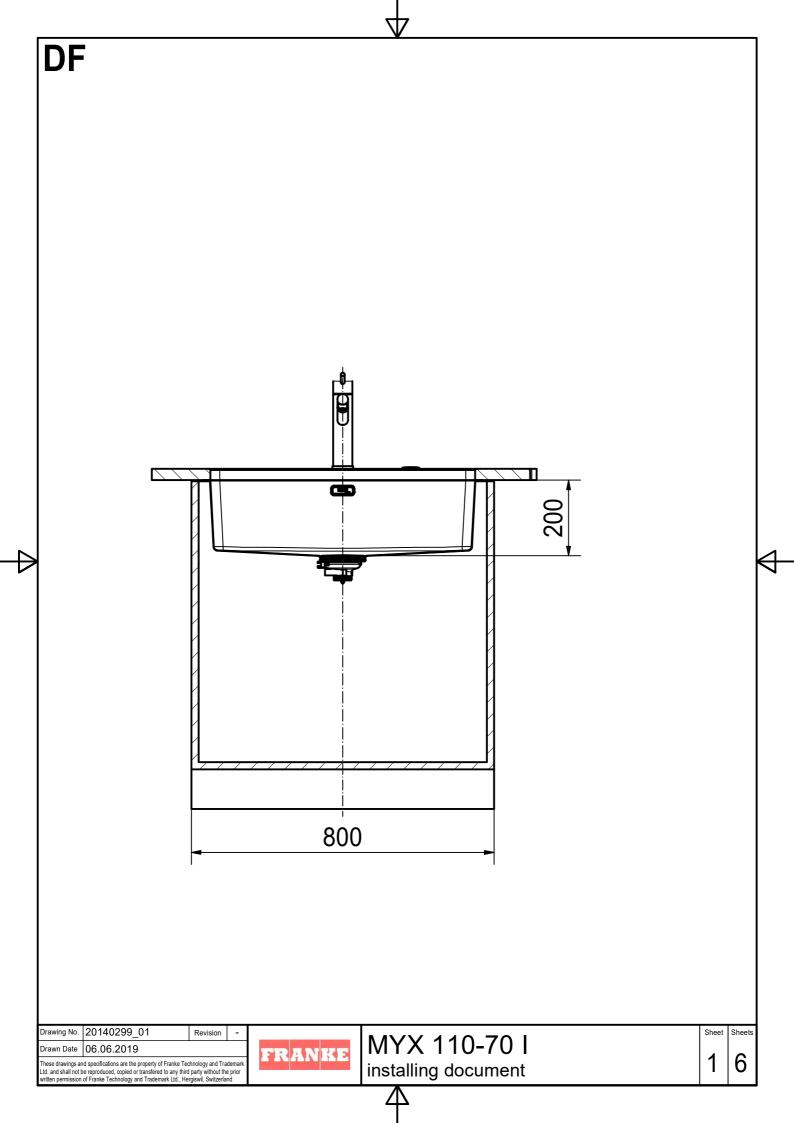

| CNC                                    |                                                                                                                                                   | $\nabla$                               |         |              |
|----------------------------------------|---------------------------------------------------------------------------------------------------------------------------------------------------|----------------------------------------|---------|--------------|
|                                        |                                                                                                                                                   |                                        |         |              |
|                                        |                                                                                                                                                   |                                        |         |              |
|                                        |                                                                                                                                                   |                                        |         |              |
|                                        |                                                                                                                                                   |                                        |         |              |
|                                        |                                                                                                                                                   |                                        |         |              |
|                                        |                                                                                                                                                   |                                        |         |              |
|                                        |                                                                                                                                                   |                                        |         |              |
|                                        |                                                                                                                                                   |                                        |         |              |
|                                        |                                                                                                                                                   |                                        |         |              |
|                                        |                                                                                                                                                   |                                        |         |              |
|                                        |                                                                                                                                                   |                                        |         |              |
|                                        |                                                                                                                                                   |                                        |         |              |
|                                        |                                                                                                                                                   |                                        |         |              |
|                                        |                                                                                                                                                   |                                        |         |              |
|                                        |                                                                                                                                                   |                                        |         |              |
|                                        |                                                                                                                                                   |                                        |         |              |
|                                        |                                                                                                                                                   |                                        |         |              |
|                                        |                                                                                                                                                   |                                        |         |              |
|                                        |                                                                                                                                                   |                                        |         |              |
|                                        |                                                                                                                                                   |                                        |         |              |
|                                        |                                                                                                                                                   |                                        |         |              |
|                                        |                                                                                                                                                   |                                        |         |              |
|                                        |                                                                                                                                                   |                                        |         |              |
|                                        |                                                                                                                                                   |                                        |         |              |
|                                        |                                                                                                                                                   |                                        |         |              |
| wing No. 20140299<br>wn Date 06.06.201 |                                                                                                                                                   | MYX 110-70                             | <br>0 I | Sheet Sheets |
|                                        | e property of Franke Technology and Trademark<br>or transfered to any third party without the prior<br>and Trademark Ltd., Hergiswil, Switzerland | NKE   IMYX 110-70<br>installing docume |         | 4 6          |