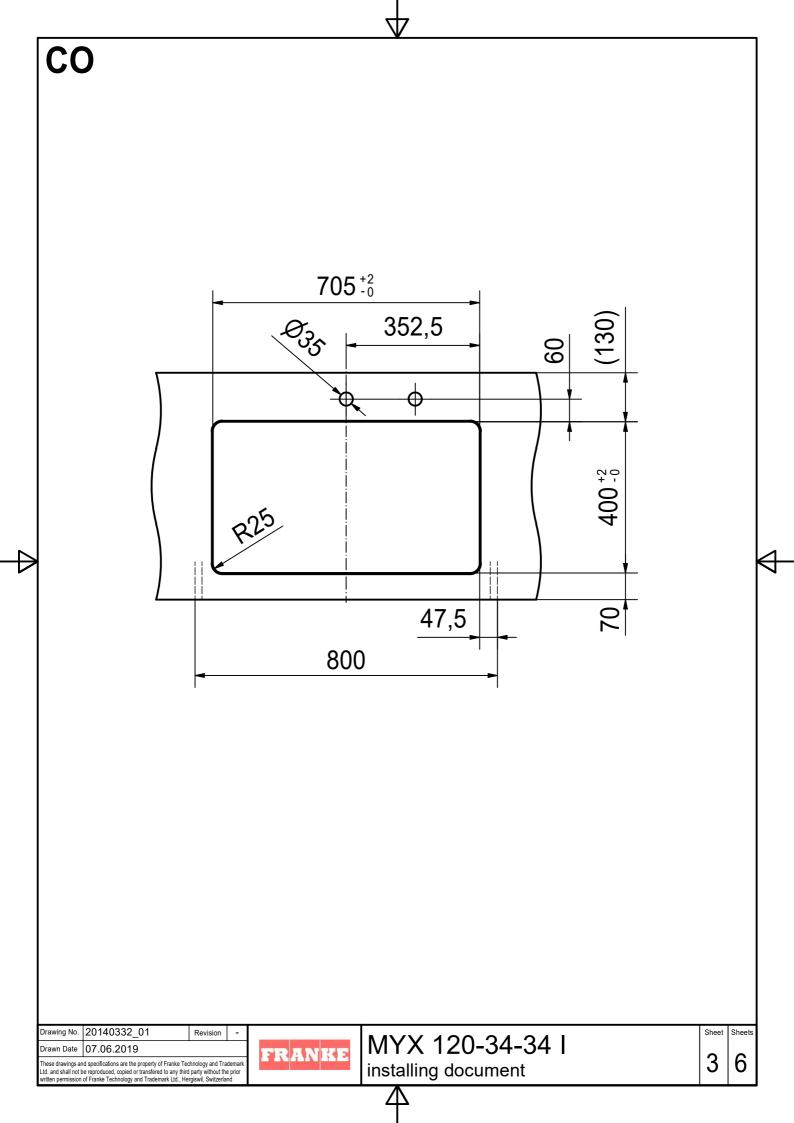

| wing No. 20140332_01 Revision - Sheet Sh                                                                                                                                                                                                                                                                                                                                                                                                                                                                                                                                                                                                                                                        |       |
|-------------------------------------------------------------------------------------------------------------------------------------------------------------------------------------------------------------------------------------------------------------------------------------------------------------------------------------------------------------------------------------------------------------------------------------------------------------------------------------------------------------------------------------------------------------------------------------------------------------------------------------------------------------------------------------------------|-------|
| wing No. 20140332_01 Revision -   win Date 07.06.2019 Image: Constraint of the produced, copied or transference to any third party without the prior FRANKE MYX 120-34-34 I installing document Sheet | heets |