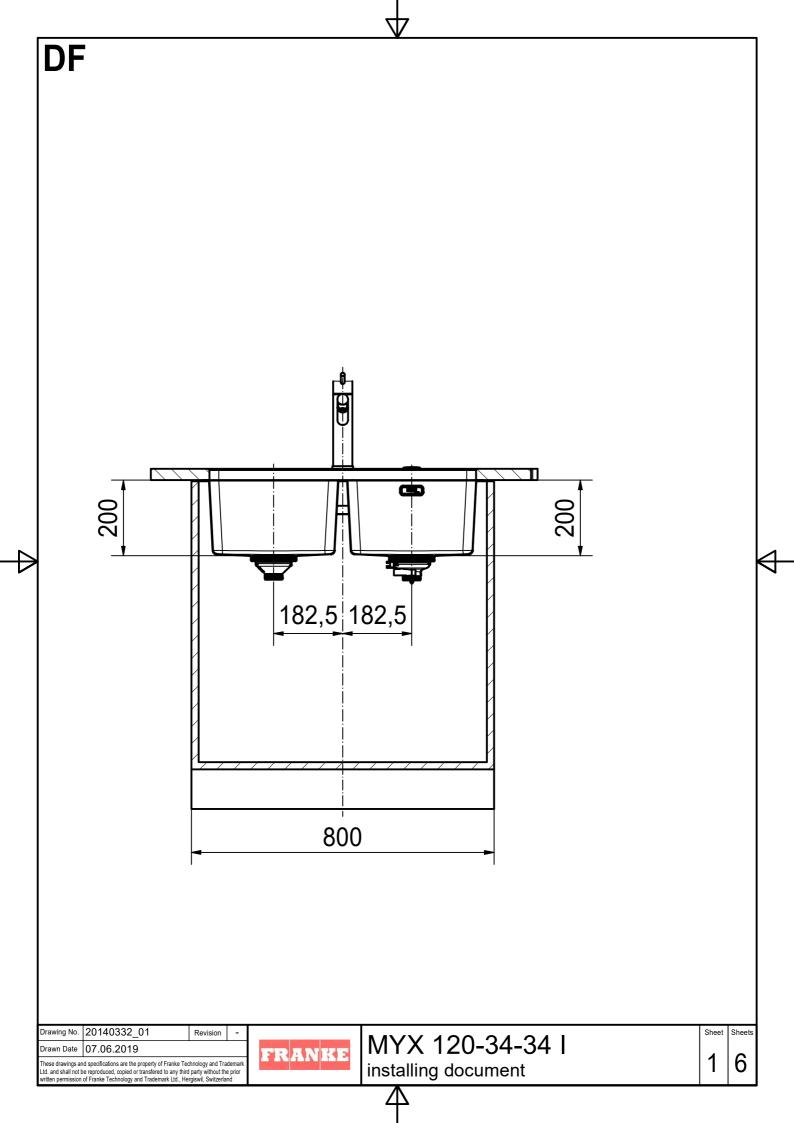

| wing No. 20140332_01 Revision - Sheet Sh                                                                                                                                                                                                                                                                                                                                                                                                                                                                                                                                                                                                                                                        |       |
|-------------------------------------------------------------------------------------------------------------------------------------------------------------------------------------------------------------------------------------------------------------------------------------------------------------------------------------------------------------------------------------------------------------------------------------------------------------------------------------------------------------------------------------------------------------------------------------------------------------------------------------------------------------------------------------------------|-------|
| wing No. 20140332_01 Revision -   win Date 07.06.2019 Image: Constraint of the produced, copied or transference to any third party without the prior FRANKE MYX 120-34-34 I installing document Sheet | heets |