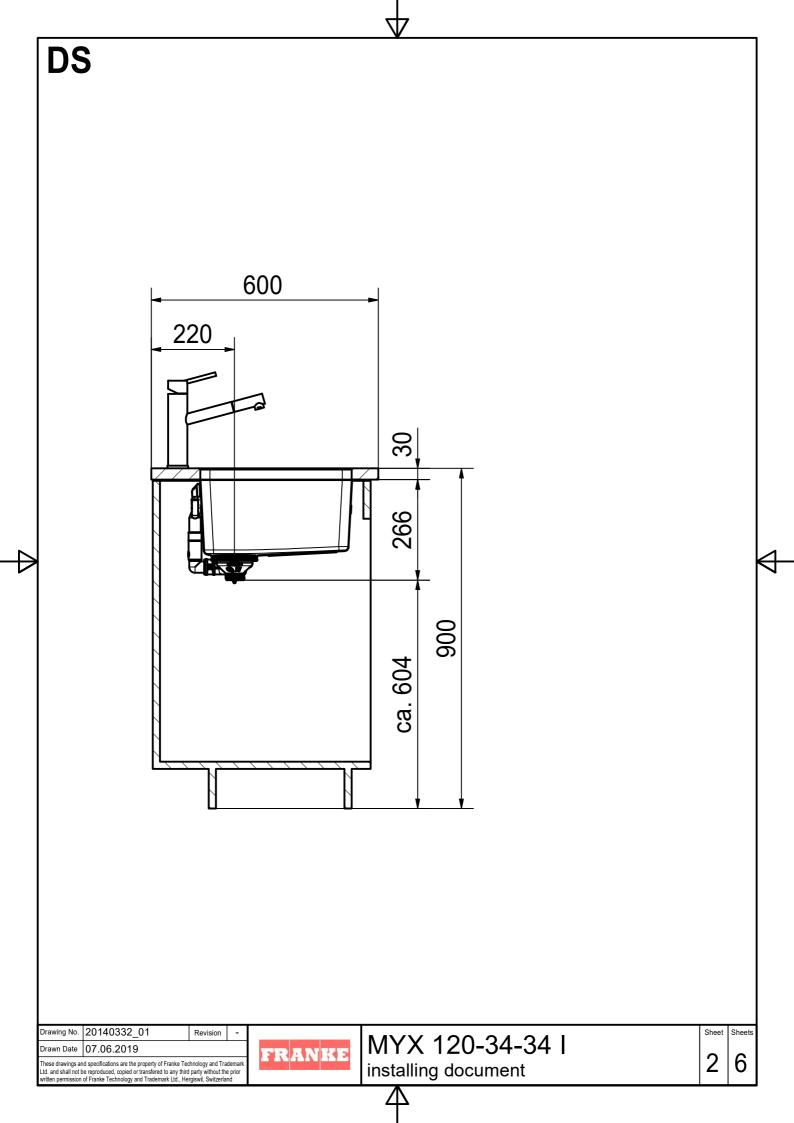

| wing No. 20140332_01 Revision - Sheet Sh                                                                                                                                                                                                                                                                                                                                                                                                                                                                                                                                                                                                                                                        |       |
|-------------------------------------------------------------------------------------------------------------------------------------------------------------------------------------------------------------------------------------------------------------------------------------------------------------------------------------------------------------------------------------------------------------------------------------------------------------------------------------------------------------------------------------------------------------------------------------------------------------------------------------------------------------------------------------------------|-------|
| wing No. 20140332_01 Revision -   win Date 07.06.2019 Image: Constraint of the produced, copied or transference to any third party without the prior FRANKE MYX 120-34-34 I installing document Sheet | heets |