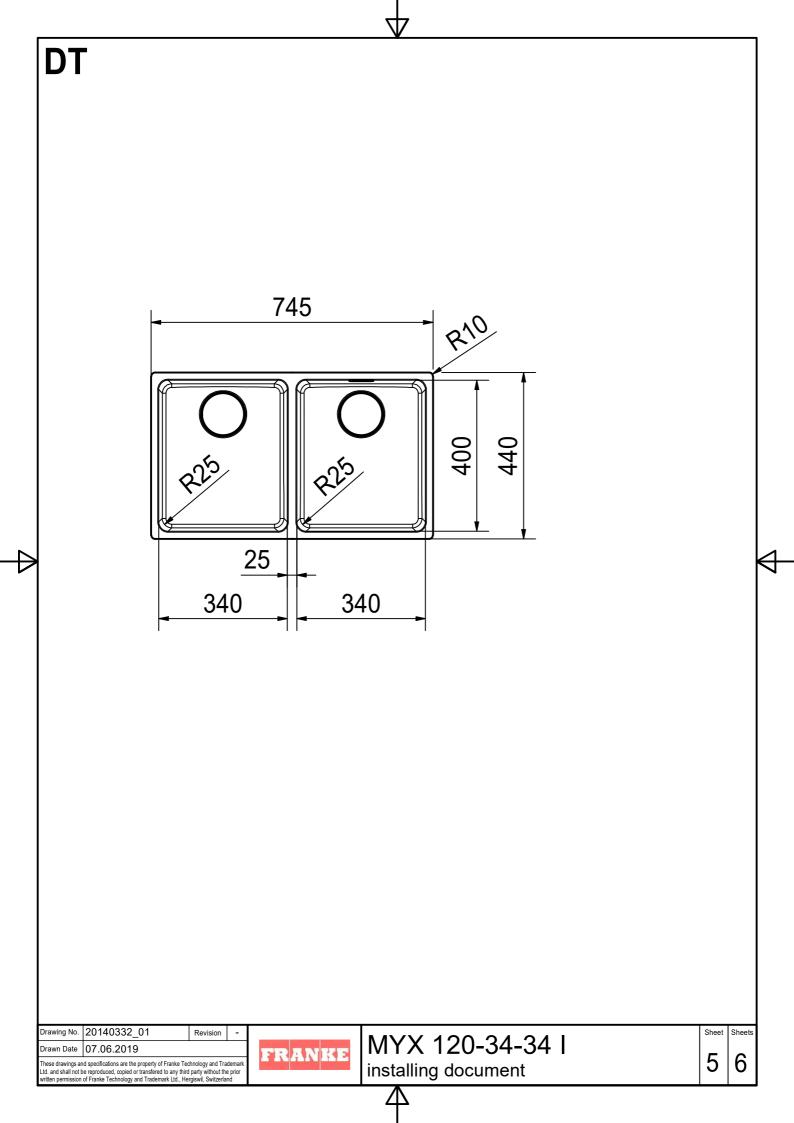

| wing No. 20140332_01 Revision - Sheet Sh                                                                                                                                                                                                                                                                                                                                                                                                                                                                                                                                                                                                                                                        |       |
|-------------------------------------------------------------------------------------------------------------------------------------------------------------------------------------------------------------------------------------------------------------------------------------------------------------------------------------------------------------------------------------------------------------------------------------------------------------------------------------------------------------------------------------------------------------------------------------------------------------------------------------------------------------------------------------------------|-------|
| wing No. 20140332_01 Revision -   win Date 07.06.2019 Image: Constraint of the produced, copied or transference to any third party without the prior FRANKE MYX 120-34-34 I installing document Sheet | heets |