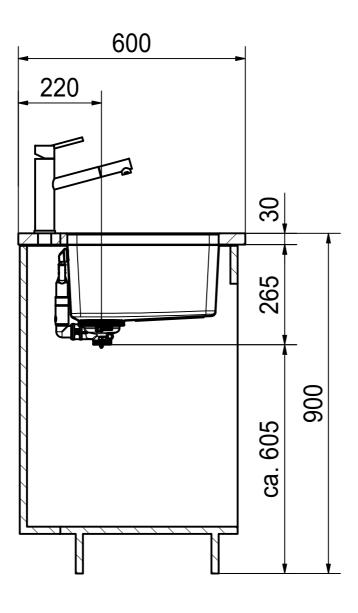

MYX 160-50-16 I installing document

Sheet Sheets

3 6

DT

Drawing No. 20140355\_01 Revision 
Drawn Date 07.06.2019

These drawings and spedifications are the property of Franke Technology and Trademark
Ltd. and shall not be reproduced, copied or transfered to any third party without the prior
written permission of Franke Technology and Trademark Ltd., Hergiswil, Switzerland