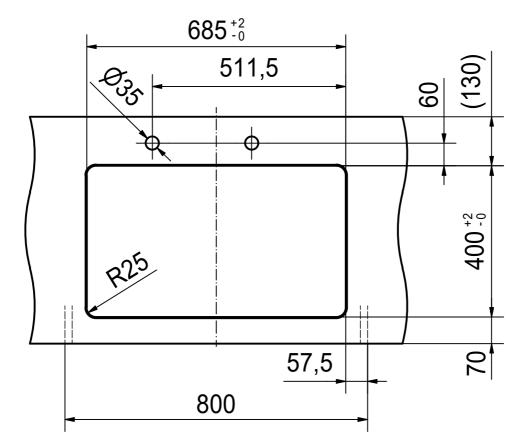

MYX 160-50-16 I installing document

Sheet Sheet

6

5 |

These drawings and specifications are the property of Franke Technology and Trademark Ltd. and shall not be reproduced, copied or transfered to any third party without the prior written permission of Franke Technology and Trademark Ltd., Hergiswil, Switzerland