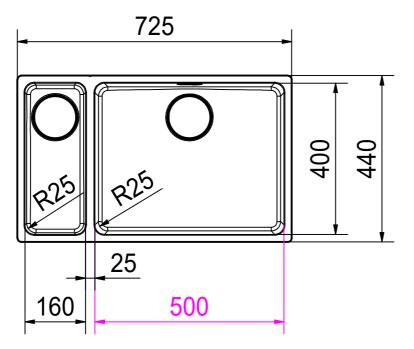

MYX 160-50-16 I installing document

Sheet Sheets

3 6

DT

Drawing No. 20140355\_01 Revision 
Drawn Date 07.06.2019

These drawings and spedifications are the property of Franke Technology and Trademark
Ltd. and shall not be reproduced, copied or transfered to any third party without the prior
written permission of Franke Technology and Trademark Ltd., Hergiswil, Switzerland