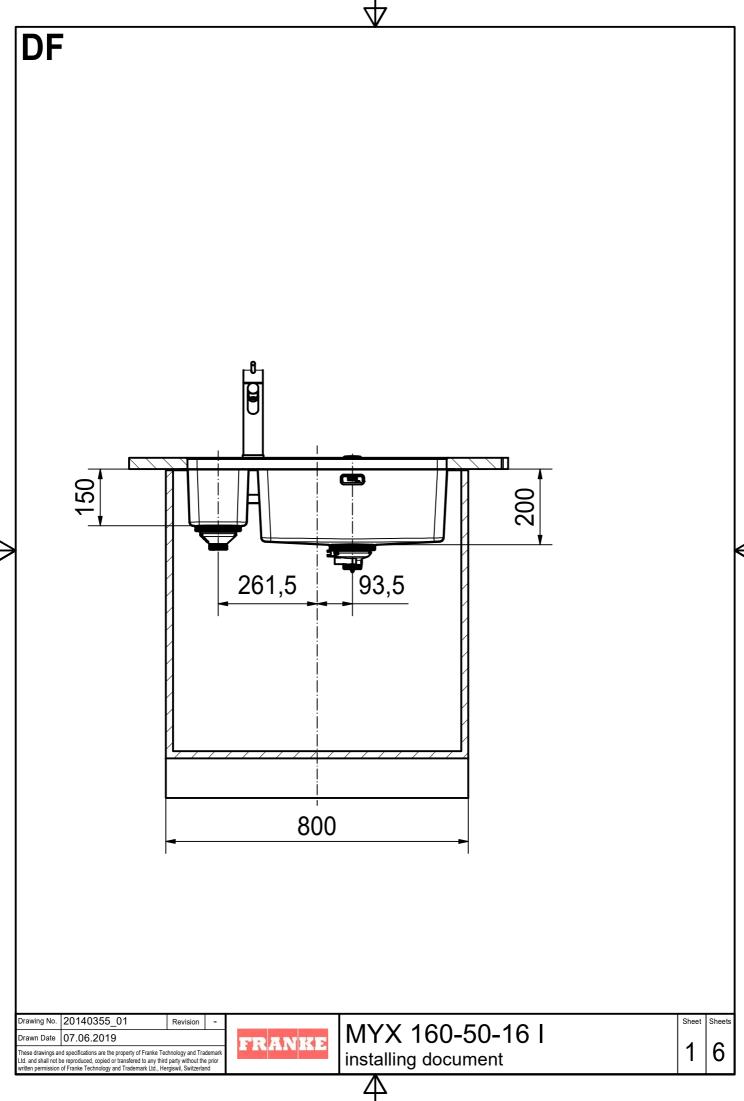

MYX 160-50-16 I installing document

6

CO

Drawing No. 20140355\_01 Revision Drawn Date 07.06.2019

These drawings and specifications are the property of Franke Technology and Trademark
Ltd. and shall not be reproduced, copied or transfered to any third party without the prior
written permission of Franke Technology and Trademark Ltd., Hergiswil, Switzerland