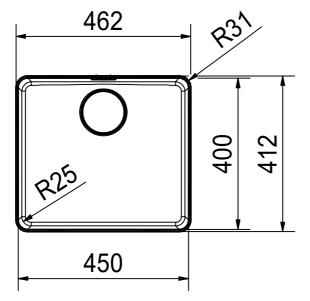

MYX 210-45 I installing document

6

CO

for flush fit only

462.4 x 412.4 x R31.2

Drawing No. 20140365\_02 Revision A

Drawn Date 07.06.2019

These drawings and specifications are the property of Franke Technology and Trademark Ltd. and shall not be reproduced, copied or transfered to any third party without the prior written permission of Franke Technology and Trademark Ltd., Hergiswil, Switzerland