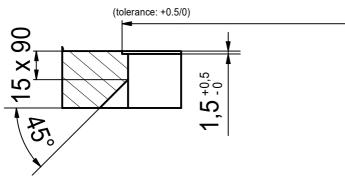

MYX 210-45 I installing document

Sheet Sheets

5 | 6

Drawing No. 20140365\_02 Revision A

Drawn Date 07.06.2019

These drawings and specifications are the property of Franke Technology and Trademark Ltd. and shall not be reproduced, copied or transfered to any third party without the prior written permission of Franke Technology and Trademark Ltd., Hergiswil, Switzerland