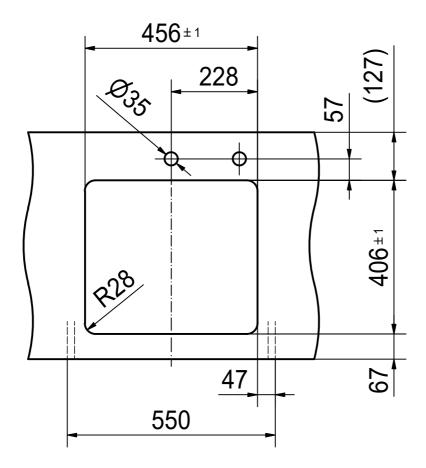

MYX 210-45 I installing document

6

CO

for flush fit only

462.4 x 412.4 x R31.2

Drawing No. 20140365\_02 Revision A

Drawn Date 07.06.2019

These drawings and specifications are the property of Franke Technology and Trademark Ltd. and shall not be reproduced, copied or transfered to any third party without the prior written permission of Franke Technology and Trademark Ltd., Hergiswil, Switzerland