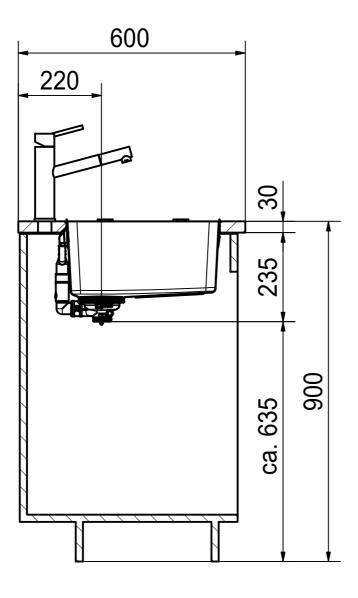

MYX 210-45 I installing document

Sheet Sheets

3 6

DT

Drawing No. 20140365\_02 Revision A

Drawn Date 07.06.2019

These drawings and specifications are the property of Franke Technology and Trademark
Ltd. and shall not be reproduced, copied or transfered to any third party without the prior written permission of Franke Technology and Trademark Ltd., Hergiswil, Switzerland