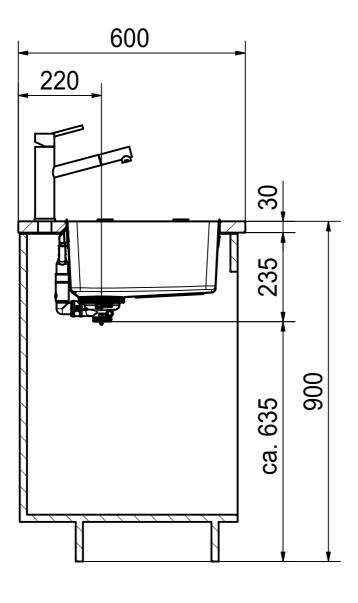

DS

Drawing No. 20140371\_02 Revision A

Drawn Date 07.06.2019

These drawings and specifications are the property of Franke Technology and Trademark
Ltd. and shall not be reproduced, copied or transfered to any third party without the prior written permission of Franke Technology and Trademark Ltd., Hergiswii, Switzerland

MYX 210-70 I installing document

Sheet Sheet

2

2 6

CO  $706 \pm 1$ D<sub>3</sub> 353 57 47 **6**7 800 for flush fit only 712.4 x 412.4 x R31.2 (tolerance: +0.5/0) 1,5 +0,5 Drawing No. 20140371\_02 MYX 210-70 I Drawn Date 07.06.2019 FR ANKE 6 These drawings and specifications are the property of Franke Technology and Trademar Ltd. and shall not be reproduced, copied or transfered to any third party without the prior written permission of Franke Technology and Trademark Ltd., Hergiswil, Switzerland installing document