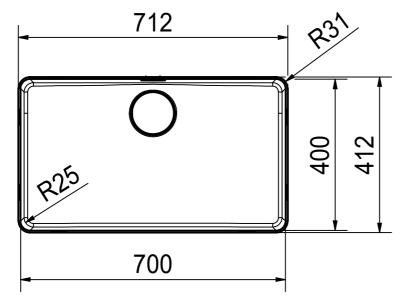

019

These drawings and specifications are the property of Franke Technology and Trademark
Ltd. and shall not be reproduced, copied or transfered to any third party without the prior written permission of Franke Technology and Trademark Ltd., Hergiswii, Switzerland



MYX 210-70 I installing document

Sheet Sheet

2

2 6

CO  $706 \pm 1$ D<sub>3</sub> 353 57 47 **6**7 800 for flush fit only 712.4 x 412.4 x R31.2 (tolerance: +0.5/0) 1,5 +0,5 Drawing No. 20140371\_02 MYX 210-70 I Drawn Date 07.06.2019 FR ANKE 6 These drawings and specifications are the property of Franke Technology and Trademar Ltd. and shall not be reproduced, copied or transfered to any third party without the prior written permission of Franke Technology and Trademark Ltd., Hergiswil, Switzerland installing document







Drawing No. 20140371\_02 Revision A

Drawn Date 07.06.2019

These drawings and specifications are the property of Franke Technology and Trademark
Ltd. and shall not be reproduced, copied or transfered to any third party without the prior written permission of Franke Technology and Trademark Ltd., Hergiswil, Switzerland



MYX 210-70 I installing document

Sheet Sheets

5 | 6