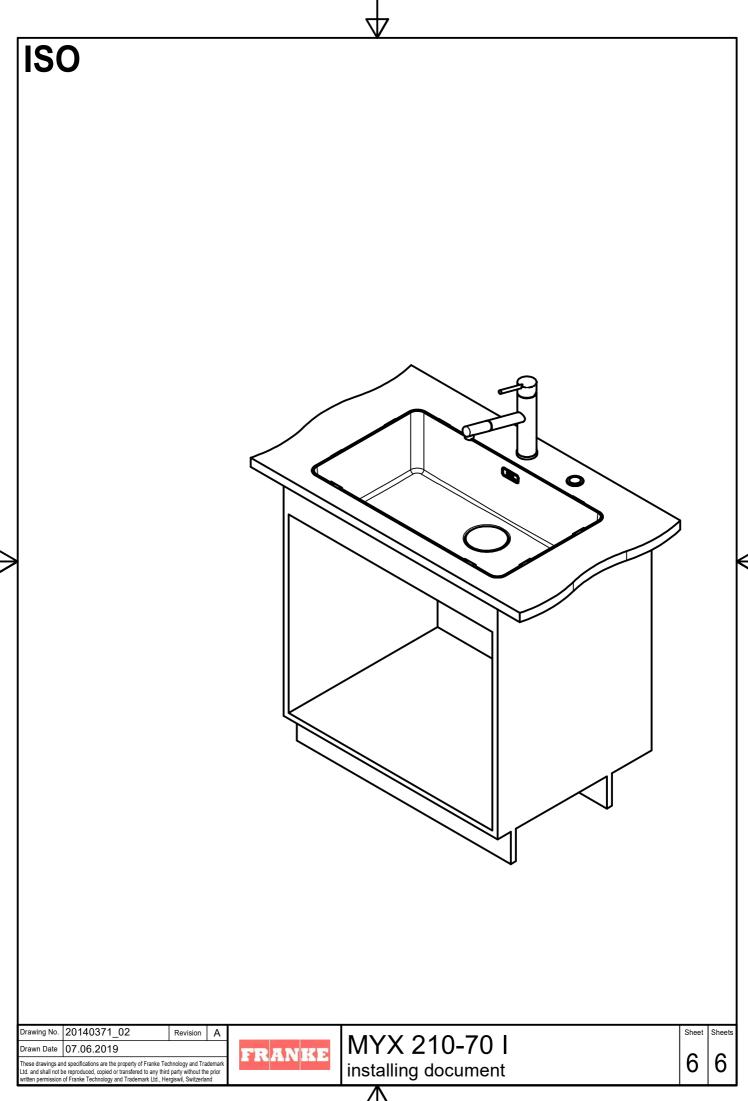

Drawing No. 20140371\_02 Revision A

Drawn Date 07.06.2019

These drawings and specifications are the property of Franke Technology and Trademark
Ltd. and shall not be reproduced, copied or transfered to any third party without the prior written permission of Franke Technology and Trademark Ltd., Hergiswil, Switzerland

MYX 210-70 I installing document

Sheet Sheets

5 | 6