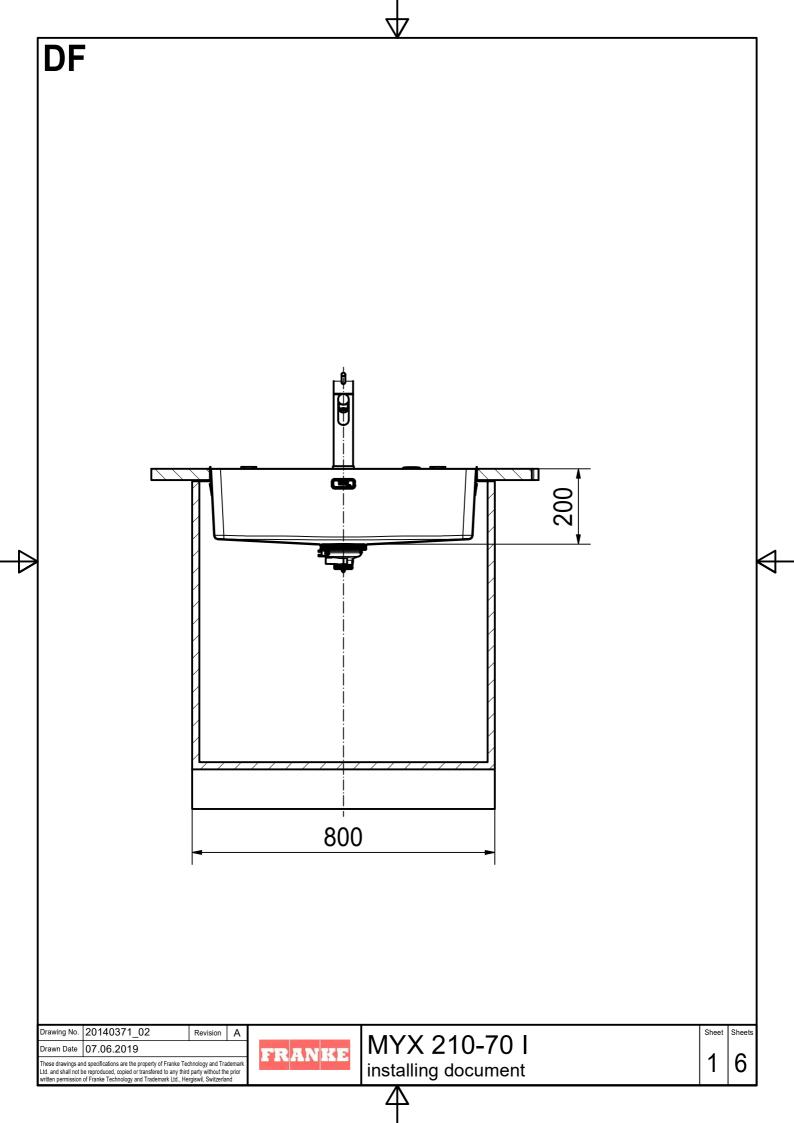

DS

Drawing No. 20140371\_02 Revision A

Drawn Date 07.06.2019

These drawings and specifications are the property of Franke Technology and Trademark
Ltd. and shall not be reproduced, copied or transfered to any third party without the prior written permission of Franke Technology and Trademark Ltd., Hergiswii, Switzerland

MYX 210-70 I installing document

Sheet Sheet

2

2 6

CO  $706 \pm 1$ D<sub>3</sub> 353 57 47 **6**7 800 for flush fit only 712.4 x 412.4 x R31.2 (tolerance: +0.5/0) 1,5 +0,5 Drawing No. 20140371\_02 MYX 210-70 I Drawn Date 07.06.2019 FR ANKE 6 These drawings and specifications are the property of Franke Technology and Trademar Ltd. and shall not be reproduced, copied or transfered to any third party without the prior written permission of Franke Technology and Trademark Ltd., Hergiswil, Switzerland installing document